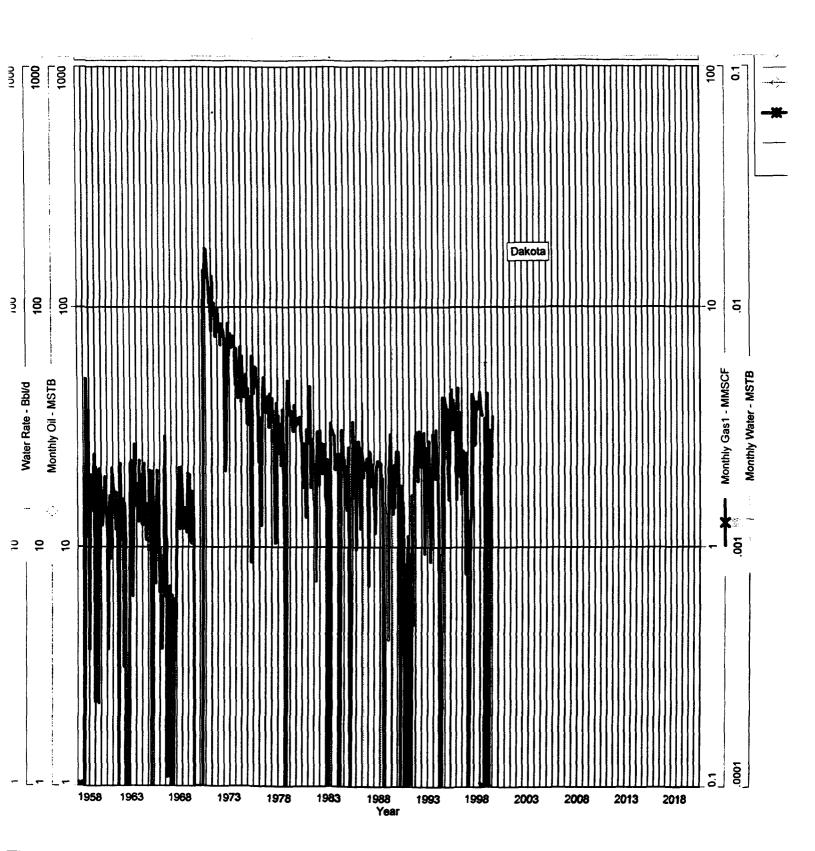

# Jicarilla 150 #1E Actual Dakota Production

Bottom Hole Pressures Flowing and Static BHP Cullender and Smith Method Version 1.0 3/13/94

| Chacra                                                                                                                                                                                                                           | Mesaverde                                                                                                                                                                                                                       |  |  |  |
|----------------------------------------------------------------------------------------------------------------------------------------------------------------------------------------------------------------------------------|---------------------------------------------------------------------------------------------------------------------------------------------------------------------------------------------------------------------------------|--|--|--|
| <u>CH-Current</u>                                                                                                                                                                                                                | <u>MV-Current</u>                                                                                                                                                                                                               |  |  |  |
| GAS GRAVITY0.671COND. OR MISC. (C/M)C%N20.51%CO20.26%H2S0DIAMETER (IN)1.25DEPTH (FT)3276SURFACE TEMPERATURE (DEG F)60BOTTOMHOLE TEMPERATURE (DEG F)137FLOWRATE (MCFPD)0SURFACE PRESSURE (PSIA)312BOTTOMHOLE PRESSURE (PSIA)337.2 | GAS GRAVITY0.688COND. OR MISC. (C/M)C%N20.47%CO20.9%H2S0DIAMETER (IN)1.5DEPTH (FT)5632SURFACE TEMPERATURE (DEG F)60BOTTOMHOLE TEMPERATURE (DEG F)137FLOWRATE (MCFPD)0SURFACE PRESSURE (PSIA)472BOTTOMHOLE PRESSURE (PSIA)543.8  |  |  |  |
| <u>CH-Original</u>                                                                                                                                                                                                               | <u>MV-Original</u>                                                                                                                                                                                                              |  |  |  |
| GAS GRAVITY0.671COND. OR MISC. (C/M)C%N20.51%CO20.26%H2S0DIAMETER (IN)1.25DEPTH (FT)3276SURFACE TEMPERATURE (DEG F)60BOTTOMHOLE TEMPERATURE (DEG F)137FLOWRATE (MCFPD)0SURFACE PRESSURE (PSIA)802BOTTOMHOLE PRESSURE (PSIA)872.6 | GAS GRAVITY0.688COND. OR MISC. (C/M)C%N20.47%CO20.9%H2S0DIAMETER (IN)1.5DEPTH (FT)5632SURFACE TEMPERATURE (DEG F)60BOTTOMHOLE TEMPERATURE (DEG F)137FLOWRATE (MCFPD)0SURFACE PRESSURE (PSIA)986BOTTOMHOLE PRESSURE (PSIA)1151.0 |  |  |  |