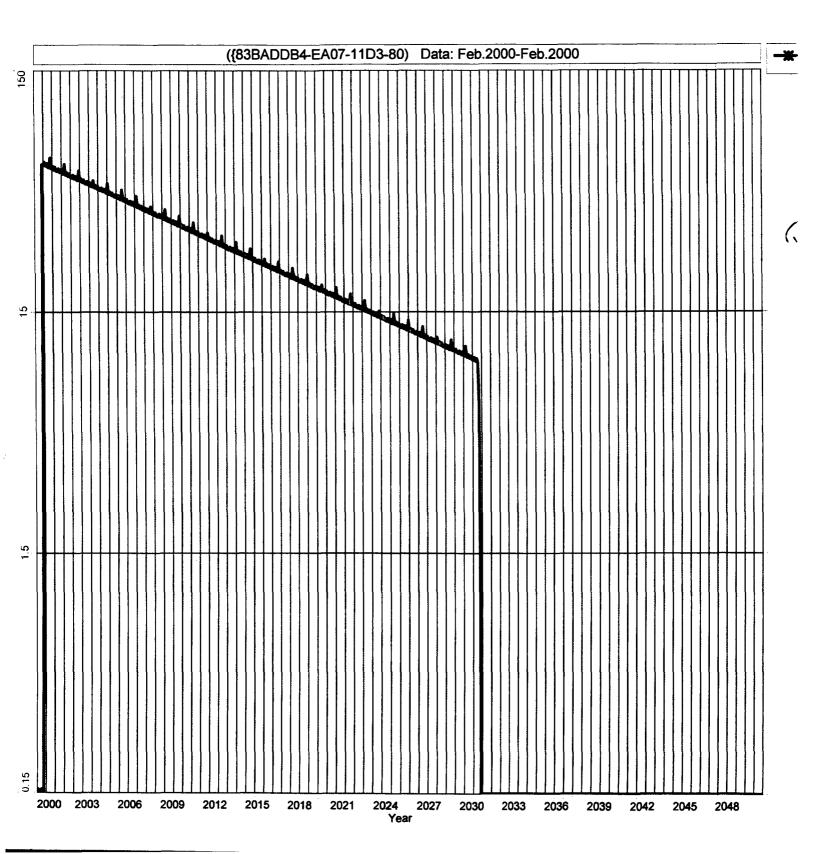

|
|                                                                                          |            | ļ              |              |       |                                                |                   |             | ļ                            |          | Certificate N        | umber         |              |                                            |
| it                                                                                       |            |                |              |       |                                                |                   |             |                              |          |                      |               |              |                                            |

# Jicarilla 150 #1E Expected Chacra Production

. . . .



•

#### Expected Mesaverde Production



Jicarilla 150 #1E Actual Gallup Production

• •



# Jicarilla 150 #1E Actual Dakota Production



Bottom Hole Pressures Flowing and Static BHP Cullender and Smith Method Version 1.0 3/13/94

| Chacra                                                                                                                                                                                                                           | Mesaverde                                                                                                                                                                                                                       |  |  |  |
|----------------------------------------------------------------------------------------------------