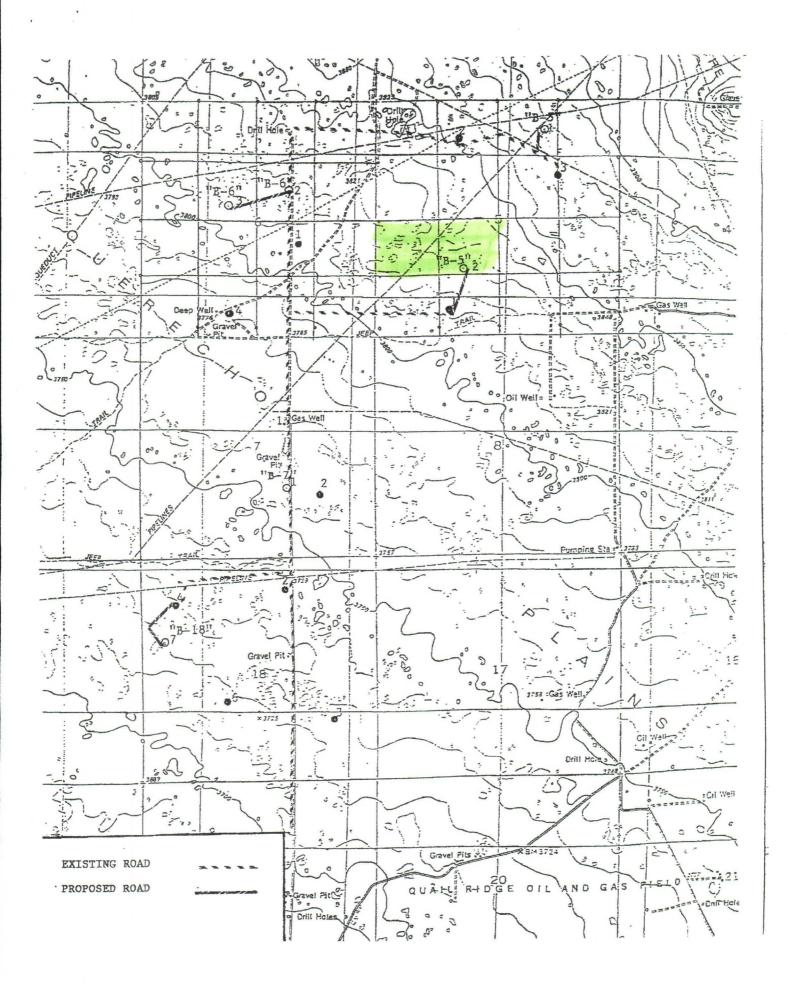

The location is unorthodox for topographic reasons. There are sand dunes in this area, and there is sand dune lizard habitat. As a result, the Bureau of Land Management ("BLM") requires operators to minimize surface disturbance. Attached as Exhibit B is applicant's proposed development plan for this area (covering four sections of land), which was submitted to the BLM. The proposed location minimizes surface disturbance for roads, pipelines, *etc.*, and minimizes effects on sand dunes and wildlife habitat. See also Exhibit C, which indicates the presence of a sand dune requiring the well to be moved south.

- EXHIBITA

····

---- .

07/29/06

BUREAU OF LAND MANAGEMENT CARLSBAD FIELD OFFICE 620 EAST GREENE STREET CARLSBAD, NEW MEXICO 88220-6292

ATT: Mr. TY ALLEN

Re: P.O.D. for CIMAREX PIPELINE "B" FEDERAL WELLS SECTIONS 5,6,7,18 T195-R34E

Dear Mr. Allen:

The enclosed topographic plats shows the proposed developement plan for Cimarex Pipeline "B" Federal wells to be drilled in the above referenced sections. A corridor for the flowlines, powerlines, proposed roads are to follow the existing roads where this is possible in this way the damage to the surface and wildlife in the area will be kept to a minimum.