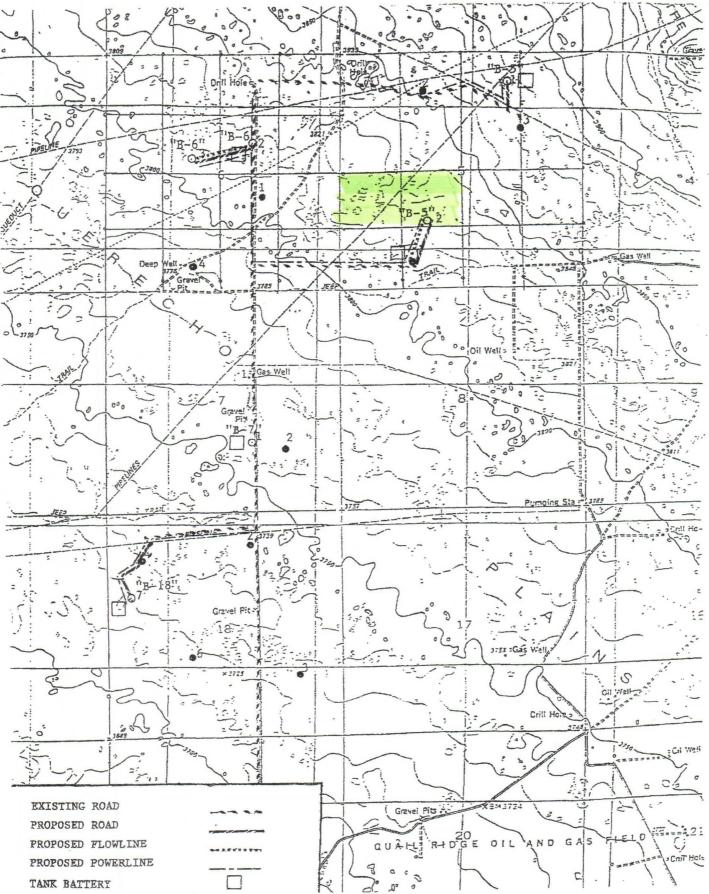

The location is unorthodox for topographic reasons. There are sand dunes in this area, and there is sand dune lizard habitat. As a result, the Bureau of Land Management ("BLM") requires operators to minimize surface disturbance. Attached as Exhibit B is applicant's proposed development plan for this area (covering four sections of land), which was submitted to the BLM. The proposed location minimizes surface disturbance for roads, pipelines, *etc.*, and minimizes effects on sand dunes and wildlife habitat. See also Exhibit C, which indicates the presence of a sand dune requiring the well to be moved south.

- EXHIBITA

····

---- .

07/29/06

BUREAU OF LAND MANAGEMENT CARLSBAD FIELD OFFICE 620 EAST GREENE STREET CARLSBAD, NEW MEXICO 88220-6292

ATT: Mr. TY ALLEN

Re: P.O.D. for CIMAREX PIPELINE "B" FEDERAL WELLS SECTIONS 5,6,7,18 T195-R34E

Dear Mr. Allen:

The enclosed topographic plats shows the proposed developement plan for Cimarex Pipeline "B" Federal wells to be drilled in the above referenced sections. A corridor for the flowlines, powerlines, proposed roads are to follow the existing roads where this is possible in this way the damage to the surface and wildlife in the area will be kept to a minimum.