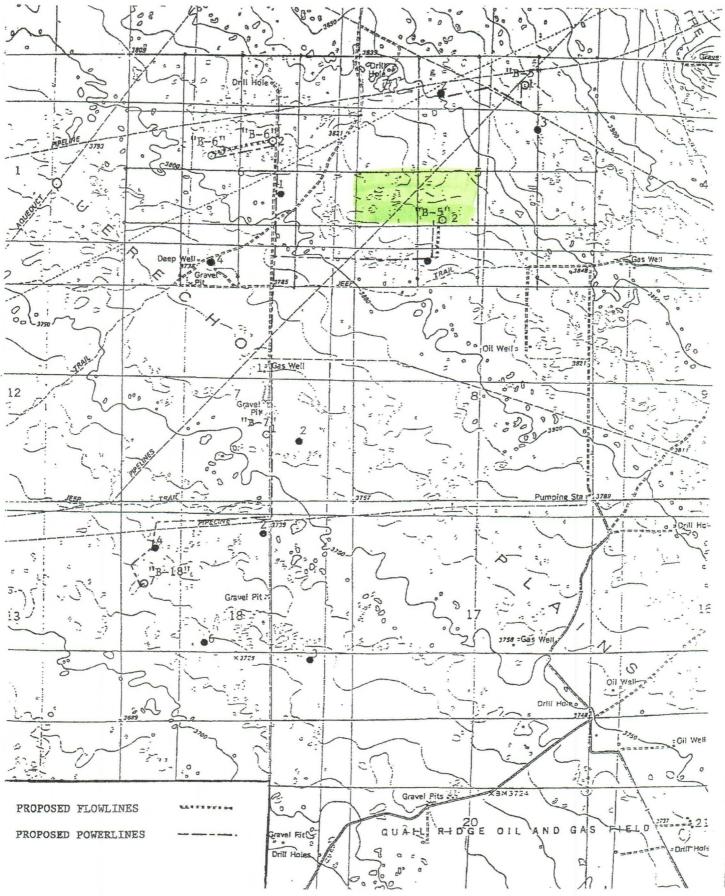

The location is unorthodox for topographic reasons. There are sand dunes in this area, and there is sand dune lizard habitat. As a result, the Bureau of Land Management ("BLM") requires operators to minimize surface disturbance. Attached as Exhibit B is applicant's proposed development plan for this area (covering four sections of land), which was submitted to the BLM. The proposed location minimizes surface disturbance for roads, pipelines, *etc.*, and minimizes effects on sand dunes and wildlife habitat. See also Exhibit C, which indicates the presence of a sand dune requiring the well to be moved south.

- EXHIBITA

····

---- .

07/29/06

BUREAU OF LAND MANAGEMENT CARLSBAD FIELD OFFICE 620 EAST GREENE STREET CARLSBAD, NEW MEXICO 88220-6292

ATT: Mr. TY ALLEN

Re: P.O.D. for CIMAREX PIPELINE "B" FEDERAL WELLS SECTIONS 5,6,7,18 T195-R34E

Dear Mr. Allen:

The enclosed topographic plats shows the proposed developement plan for Cimarex Pipeline "B" Federal wells to be drilled in the above referenced sections. A corridor for the flowlines, powerlines, proposed roads are to follow the existing roads where this is possible in this way the damage to the surface and wildlife in the area will be kept to a minimum.