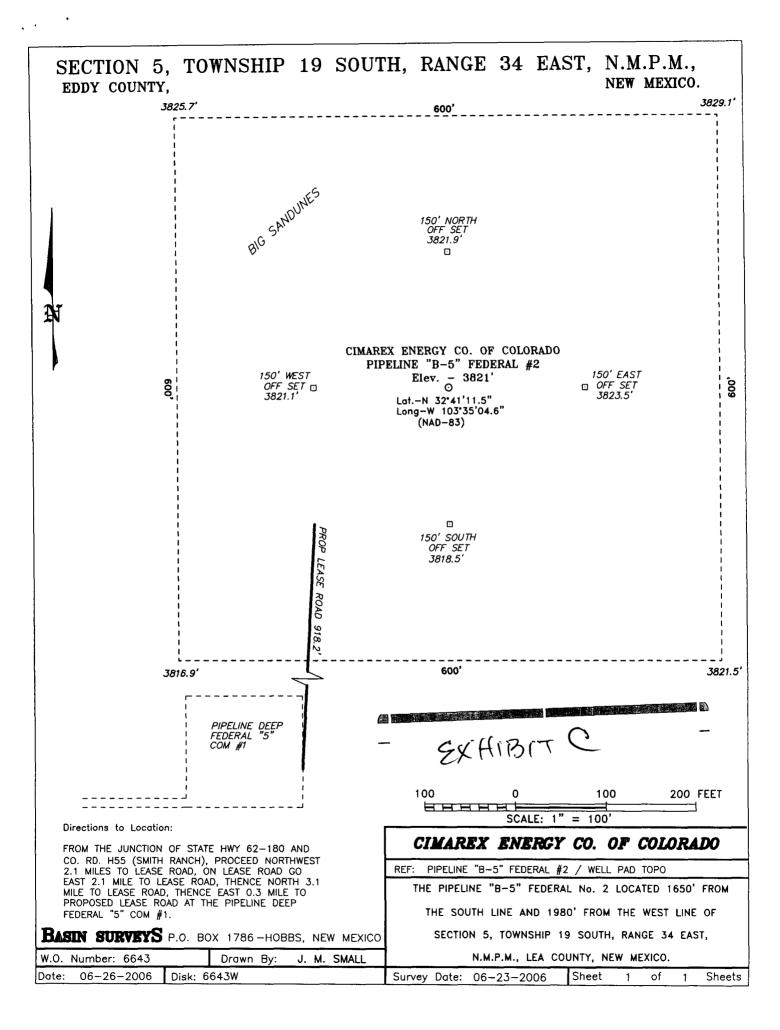

The location is unorthodox for topographic reasons. There are sand dunes in this area, and there is sand dune lizard habitat. As a result, the Bureau of Land Management ("BLM") requires operators to minimize surface disturbance. Attached as Exhibit B is applicant's proposed development plan for this area (covering four sections of land), which was submitted to the BLM. The proposed location minimizes surface disturbance for roads, pipelines, *etc.*, and minimizes effects on sand dunes and wildlife habitat. See also Exhibit C, which indicates the presence of a sand dune requiring the well to be moved south.