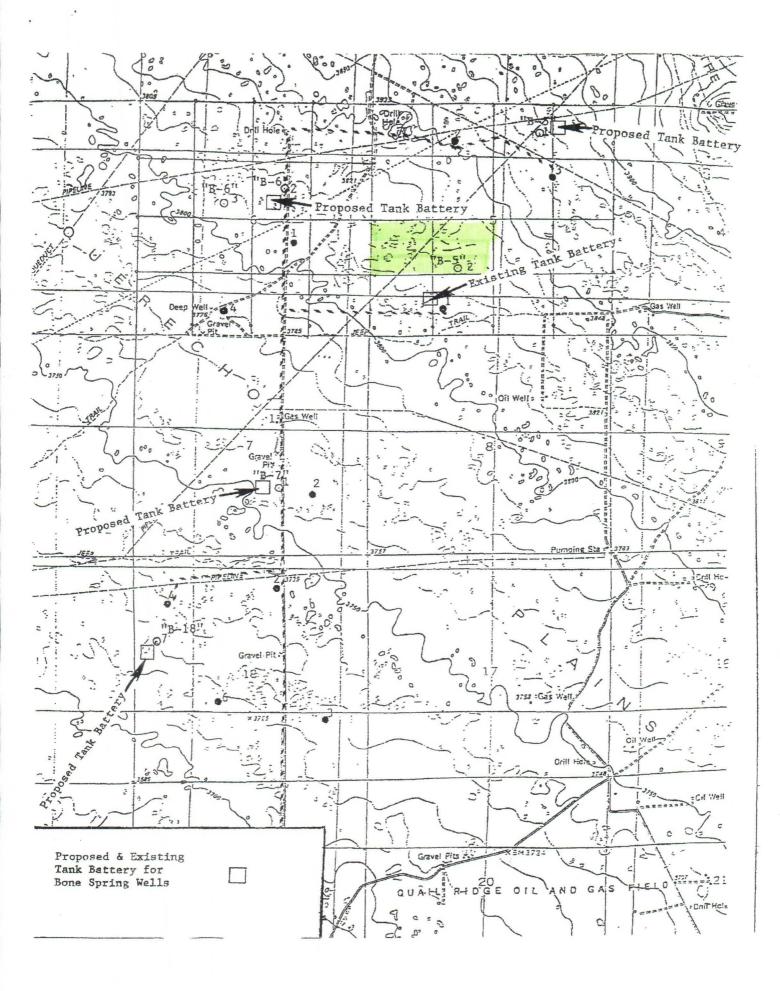

The location is unorthodox for topographic reasons. There are sand dunes in this area, and there is sand dune lizard habitat. As a result, the Bureau of Land Management ("BLM") requires operators to minimize surface disturbance. Attached as Exhibit B is applicant's proposed development plan for this area (covering four sections of land), which was submitted to the BLM. The proposed location minimizes surface disturbance for roads, pipelines, *etc.*, and minimizes effects on sand dunes and wildlife habitat. See also Exhibit C, which indicates the presence of a sand dune requiring the well to be moved south.

- EXHIBITA

····

---- .

07/29/06

BUREAU OF LAND MANAGEMENT CARLSBAD FIELD OFFICE 620 EAST GREENE STREET CARLSBAD, NEW MEXICO 88220-6292

ATT: Mr. TY ALLEN

Re: P.O.D. for CIMAREX PIPELINE "B" FEDERAL WELLS SECTIONS 5,6,7,18 T195-R34E

Dear Mr. Allen:

The enclosed topographic plats shows the proposed developement plan for Cimarex Pipeline "B" Federal wells to be drilled in the above referenced sections. A corridor for the flowlines, powerlines, proposed roads are to follow the existing roads where this is possible in this way the damage to the surface and wildlife in the area will be kept to a minimum.