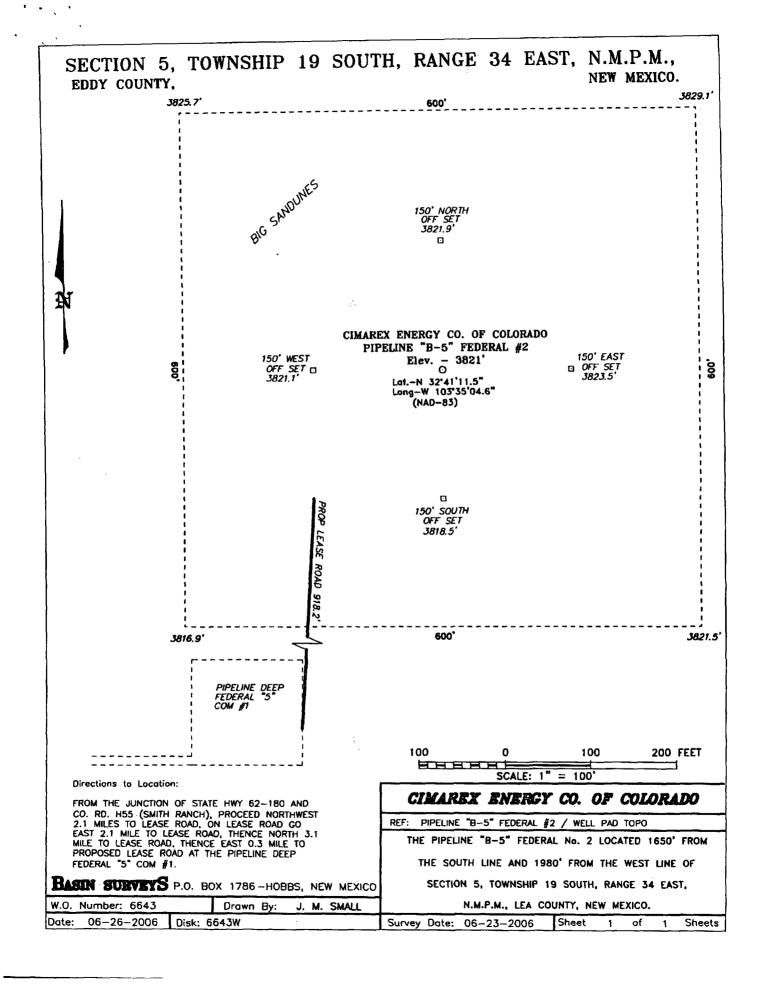

he mud / gas separator where gas may be flared safely. All personnel will be familiar with all aspects of safe operation of equipment being used. Estimated BHP 4000 PSI, estimated BHT 175.

#### 14 Anticipated Starting Date and Duration of Operations:

Road and location construction will begin after BLM approval of APD. Anticipated spud date as soon as approved. Drilling expected to take <u>35 - 45</u> days. If production casing is run an additional 30 days will be required to complete and construct surface facilities.

# 15 Other Facets of Operations:

After running casing, cased hole gamma ray neutron collar logs will be run from total depth over possible pay intervals. The <u>Bone Spring</u> pay will be perforated and stimulated. The well will be tested and potentialed as an oil well.







PIPELINE "B-5" FEDERAL #2
Located at 1650' FSL AND 1980' FWL
Section 5, Township 19 South, Range 34 East,
N.M.P.M., LEA County, New Mexico.



P.O. Box 1786 1120 N. West County Rd. Hobbs, New Mexico 88241 (505) 393-7316 — Office (505) 392-3074 — Fax basinsurveys.com

W.O. Number: JMS 6643T

Survey Date: 06-23-2006

Scale: 1" = 2 MILES

Date: 06-27-2006

CIMAREX ENERGY CO. OF COLORADO



PIPELINE "B-5" FEDERAL #2
Located at 1650' FSL AND 1980' FWL
Section 5, Township 19 South, Range 34 East,
N.M.P.M., LEA County, New Mexico.



P.O. Box 1786 1120 N. West County Rd. Hobbs, New Mexico 88241 (505) 393-7316 — Office (505) 392-3074 — Fax basinsurveys.com

W.O. Number: JMS 6643T

Survey Date: 06-23-2006

Scale: 1" = 2000'

Date: 06-27-2006

CIMAREX ENERGY CO. OF COLORADO

## CONDITIONS OF A