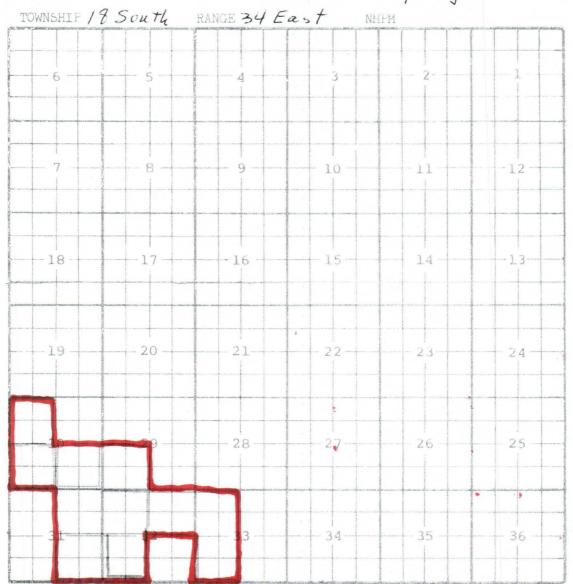

county Lea Pool EK-Bone Spring

| TOWNSHIP | 19 South | Range 3 | y East | NMPM |      |
|----------|----------|---------|--------|------|------|
|          |          |         | 3      | 2    | 1    |
| 7        | 8        | 9       | 10     | 11   | -12  |
| -18      | -17      | -16     | 15     | 14   | 13   |
| × 19 —   | 20       | 21      | 22     | 23   | 24   |
| 30       | 29       | 28      | 27     | 26   | 25   |
| 31       | 32       | 33      | - 34   | 35   | - 36 |