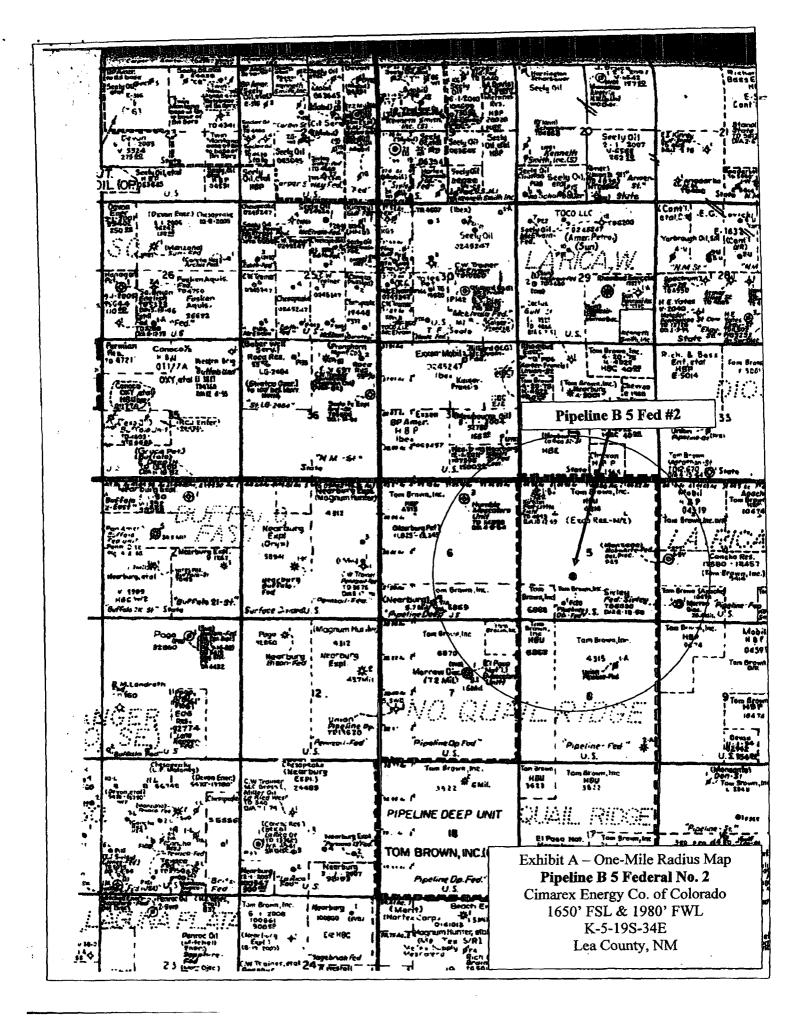

mud / gas separator where gas may be flared safely. All personnel will be familiar with all aspects of safe operation of equipment being used. Estimated BHP 4000 PSI, estimated BHT 175.

#### 14 Anticipated Starting Date and Duration of Operations:

Road and location construction will begin after BLM approval of APD. Anticipated spud date as soon as approved. Drilling expected to take <u>35 - 45</u> days. If production casing is run an additional 30 days will be required to complete and construct surface facilities.

# 15 Other Facets of Operations:

After running casing, cased hole gamma ray neutron collar logs will be run from total depth over possible pay intervals. The <u>Bone Spring</u> pay will be perforated and stimulated. The well will be tested and potentialed as an oil well.







PIPELINE "B-5" FEDERAL #2
Located at 1650' FSL AND 1980' FWL
Section 5, Township 19 South, Range 34 East,
N.M.P.M., LEA County, New Mexico.



P.O. Box 1786 1120 N. West County Rd. Hobbs, New Mexico 88241 (505) 393-7316 — Office (505) 392-3074 — Fax basinsurveys.com

W.O. Number: JMS 6643T

Survey Date: 06-23-2006

Scale: 1" = 2 MILES

Date: 06-27-2006

CIMAREX ENERGY CO. OF COLORADO



PIPELINE "B-5" FEDERAL #2
Located at 1650' FSL AND 1980' FWL
Section 5, Township 19 South, Range 34 East,
N.M.P.M., LEA County, New Mexico.



P.O. Box 1786 1120 N. West County Rd. Hobbs, New Mexico 88241 (505) 393-7316 — Office (505) 392-3074 — Fax basinsurveys.com

W.O. Number: JMS 6643T

Survey Date: 06-23-2006

Scale: 1" = 2000'

Date: 06-27-2006

CIMAREX ENERGY CO. OF COLORADO

## CONDITIONS OF APP