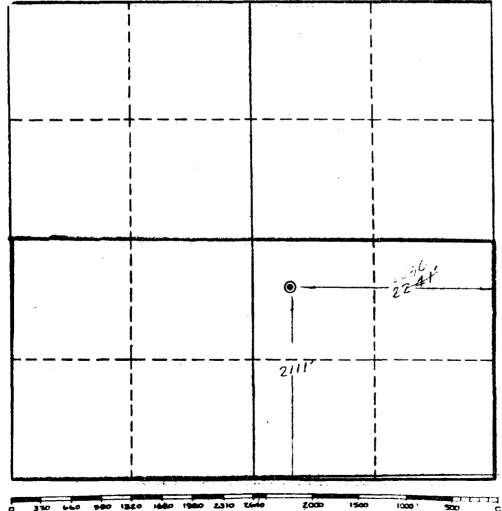

| Well:<br>Operator:<br>Township: |            | RGY, INC.    | Range:   | No.:<br>API:<br>05W | 10<br>3003905477 |              |
|---------------------------------|------------|--------------|----------|---------------------|------------------|--------------|
| Section:                        | 18         |              | Unit:    | J                   |                  |              |
| Land Type                       | : <b>J</b> |              | County:  | Rio Arriba          |                  |              |
| •••                             |            |              |          |                     |                  |              |
| Year:                           | 2002       | 2            |          |                     |                  |              |
| Pool Name                       | BASIN DA   | KOTA (PRC    | RATED GA | AS)                 |                  |              |
| Month                           |            |              |          | Days Produc         | ced              |              |
| January                         | ) í        |              | 0        | 0                   |                  |              |
| February                        | C          |              | 0        | 0                   |                  |              |
| March                           | Ċ          |              | Ō        | 1                   |                  |              |
| April                           | Ċ          |              | Ō        | 1                   |                  |              |
| May                             | Ċ          |              | 0        | 0                   |                  |              |
| June                            |            | -            |          | 0                   |                  |              |
| July                            | (          |              |          | 0                   |                  |              |
| -                               |            | 374          |          |                     |                  |              |
| August                          |            | ) 365        |          |                     |                  |              |
| Septembe                        |            |              |          |                     |                  |              |
| October                         | -          |              |          |                     |                  |              |
| November                        |            | <u>) 500</u> |          |                     |                  |              |
| December                        |            | ) 17         |          |                     |                  |              |
| Total                           | .(         | 0 2174       | 0        | 40                  |                  |              |
|                                 |            | -            |          |                     |                  |              |
| Year:                           | 2003       |              |          |                     |                  |              |
|                                 |            | AKOTA (PR    |          |                     |                  |              |
| Month                           | Oil(BBLS)  | Gas(MCF)     | Water(BB | L Days Produ        | ced              |              |
| January                         | (          | 0 29         | ) C      |                     |                  |              |
| February                        | I          | 0 0          | ) (      | ) 0                 |                  |              |
| March                           | 1          | 0 176        | 5 C      | ) 18                |                  |              |
| April                           | I          | 0 97         | · .      | ) 1                 | 1                |              |
| May                             | . 1        | 0 0          | ) (      | ) 0                 |                  |              |
| June                            |            | 0 17         | 7 C      | ) 1                 |                  |              |
| July                            |            | 0 (          | ) (      | ) 0                 | 1                |              |
| August                          | 1          | 0 (          | ) (      | ) 0                 |                  |              |
| Septembe                        | er         | 0 (          | ) (      | ) 0                 | *                |              |
| October                         | 19         | 4 :          | 3 (      | ) 31                | 486              | 12 mth prod  |
| Novembe                         | r .        | 0 10         | ) (      | ) 30                | <b></b>          | avg prod     |
| Decembe                         | r          | 3 42         | 2 (      |                     |                  | 40.5         |
| Total                           | . 19       |              |          |                     |                  |              |
| Year:                           | 200        | 4            |          |                     |                  |              |
|                                 |            |              |          | •                   |                  |              |
| Month                           |            |              |          | L Days Produ        |                  |              |
| January                         |            | 3 14         |          | ) 31                |                  |              |
| February                        |            | 0 3          |          | 28                  |                  |              |
| March                           |            | 0 23         |          | 0 31                |                  |              |
| April                           |            | 0 2          |          | 0 30                |                  |              |
| May                             |            |              |          | 0 0                 |                  |              |
| June                            |            |              |          | <u> </u>            | 1                |              |
| July                            | 12         |              |          | ) 1                 |                  |              |
| August                          |            | 0 55         |          | D 31                | *                |              |
| Septemb                         |            | 0 25         |          | D 30                | 995              | 3 mth prod   |
| October                         |            | 0 19         |          | <u> </u>            |                  | avg prod     |
| Novembe                         | r          | 0 166        |          | 30                  |                  | 331.6666667  |
| Decembe                         |            | 1 3          | 3 (      | ) 31                |                  | ase/decrease |
| Total                           | 12         | 4 1440       |          | 0 214               | 29               | 1.1666667    |