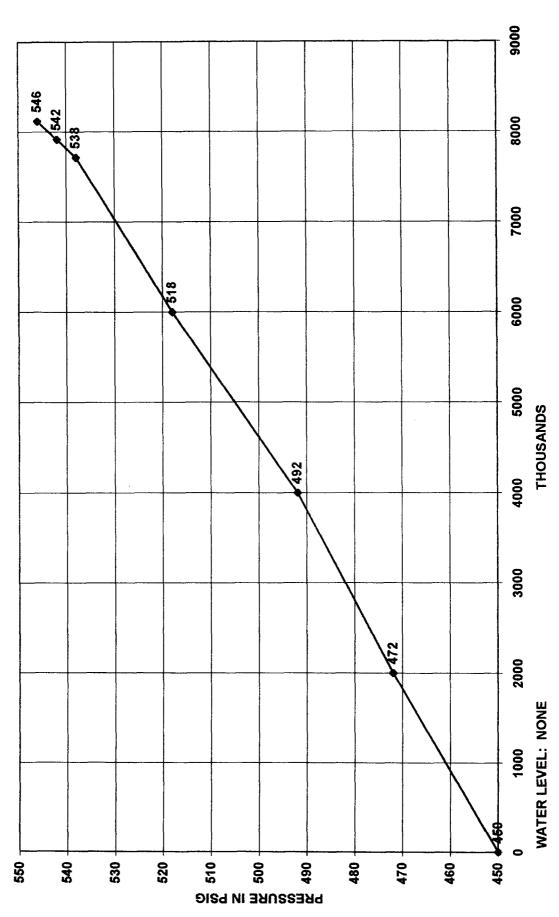

Sincerely, PHILLIPS PETROLEUM COMPANY

anton Hu

Clint Hutchinson Reservoir Engineer

CH/pc

cc: OCD - Aztec BLM - Farmington NM Commissioner of Public Lands - Santa Fe

| STRICT  <br>Box 1980, Mobbs, NM 88241-1980<br>STRICT   <br>Bowh First St., Artesia, NM 88210-2835<br>STRICT    <br>O Rio Brazos Rd, Aztec, NM 87410-1693                                                                                                                                                                                                       | State of Ner<br>Energy, Minerals and Natur<br>OIL CONSERVA<br>2040 S. 1<br>Santa Fe, New Me<br>APPLICATION FOR DOW                                                                                                                                                                                                                                                                                                                                                               | al Resources Department<br>TION DIVISION                                                                                                                                                                                                                                            | Form C-107-<br>New 3-12-8<br>APPROVAL PROCESS<br>X Administrative Hearin<br>EXISTING WELLBOR<br>X YES N                                                                                      |
|----------------------------------------------------------------------------------------------------------------------------------------------------------------------------------------------------------------------------------------------------------------------------------------------------------------------------------------------------------------|----------------------------------------------------------------------------------------------------------------------------------------------------------------------------------------------------------------------------------------------------------------------------------------------------------------------------------------------------------------------------------------------------------------------------------------------------------------------------------|-------------------------------------------------------------------------------------------------------------------------------------------------------------------------------------------------------------------------------------------------------------------------------------|----------------------------------------------------------------------------------------------------------------------------------------------------------------------------------------------|
| · Phillips Petroleum Com                                                                                                                                                                                                                                                                                                                                       | pany 5525 Hwy.<br>Addree                                                                                                                                                                                                                                                                                                                                                                                                                                                         | . 64, Farmington, NM                                                                                                                                                                                                                                                                | 87401                                                                                                                                                                                        |
| San Juan 30-5 Unit                                                                                                                                                                                                                                                                                                                                             | 112 O<br>Well No. Unit Ltr                                                                                                                                                                                                                                                                                                                                                                                                                                                       | 12, 30N, 5W                                                                                                                                                                                                                                                                         | Rio Arriba<br>County                                                                                                                                                                         |
| RID NO Property Code                                                                                                                                                                                                                                                                                                                                           |                                                                                                                                                                                                                                                                                                                                                                                                                                                                                  | Concise 1/                                                                                                                                                                                                                                                                          | nit Lesse Types: (check 1 or more), State, (and/or) Fee                                                                                                                                      |
| The following facts are submitted in<br>support of downhole commingling:                                                                                                                                                                                                                                                                                       | Upper<br>Zone                                                                                                                                                                                                                                                                                                                                                                                                                                                                    | Intermediate<br>Zone                                                                                                                                                                                                                                                                | Lower                                                                                                                                                                                        |
| I. Pool Name and<br>Pool Code                                                                                                                                                                                                                                                                                                                                  | 72319<br>Blanco Mesaverde                                                                                                                                                                                                                                                                                                                                                                                                                                                        |                                                                                                                                                                                                                                                                                     | 71599<br>Basin Dakota                                                                                                                                                                        |
| 2. Too and Bottom of<br>Pay Section (Perforations)                                                                                                                                                                                                                                                                                                             |                                                                                                                                                                                                                                                                                                                                                                                                                                                                                  |                                                                                                                                                                                                                                                                                     |                                                                                                                                                                                              |
| 3. Type of production<br>(Oil or Gas)                                                                                                                                                                                                                                                                                                                          | Gas                                                                                                                                                                                                                                                                                                                                                                                                                                                                              |                                                                                                                                                                                                                                                                                     | Gas                                                                                                                                                                                          |
| 4. Method of Production<br>(Flowing or Artificial Lift)                                                                                                                                                                                                                                                                                                        | Flowing                                                                                                                                                                                                                                                                                                                                                                                                                                                                          |                                                                                                                                                                                                                                                                                     | Flowing                                                                                                                                                                                      |
| 5. Bottomhole Pressure<br>Oil Zones - Artificial Lift:<br>Estimated Current                                                                                                                                                                                                                                                                                    | a. (Current)<br>1030 (est.)                                                                                                                                                                                                                                                                                                                                                                                                                                                      | a.                                                                                                                                                                                                                                                                                  | <b>a.</b><br>546                                                                                                                                                                             |
| Estimated Current<br>Gas & Oil - Flowing:<br>Measured Current<br>All Gas Zones:<br>Estimated Or Measured Original                                                                                                                                                                                                                                              | <b>b.<sup>(Original)</sup></b><br>1294 (est.)                                                                                                                                                                                                                                                                                                                                                                                                                                    | b.                                                                                                                                                                                                                                                                                  | b.<br>3412 (est.)                                                                                                                                                                            |
| 6. Oil Gravity ( <sup>°</sup> API) or<br>Gas BTU Content                                                                                                                                                                                                                                                                                                       | 1030                                                                                                                                                                                                                                                                                                                                                                                                                                                                             |                                                                                                                                                                                                                                                                                     | 990                                                                                                                                                                                          |
| 7. Producing or Shut-in?                                                                                                                                                                                                                                                                                                                                       |                                                                                                                                                                                                                                                                                                                                                                                                                                                                                  |                                                                                                                                                                                                                                                                                     | Producing                                                                                                                                                                                    |
| Production Marginal? (yes or no)                                                                                                                                                                                                                                                                                                                               | Yes                                                                                                                                                                                                                                                                                                                                                                                                                                                                              |                                                                                                                                                                                                                                                                                     | Yes                                                                                                                                                                                          |
| <ul> <li>If Shut-In, give date and oil/gas/<br/>water rates of last production</li> <li>Note: For new zones with no production history,<br/>applicant shall be required to attach production</li> </ul>                                                                                                                                                        | Date:<br>Rates:                                                                                                                                                                                                                                                                                                                                                                                                                                                                  | Data:<br>Rales:                                                                                                                                                                                                                                                                     | Date:<br>Rates:                                                                                                                                                                              |
| <ul> <li>If Producing, give date andoil/gas/<br/>water rates of recent test<br/>(within 60 days)</li> </ul>                                                                                                                                                                                                                                                    | Doto: estimate<br>Rotos: 375 mcfd                                                                                                                                                                                                                                                                                                                                                                                                                                                | Data:<br>Rates:                                                                                                                                                                                                                                                                     | Date: 2/29/1999<br>Rates: 71 mcfd                                                                                                                                                            |
| 8. Fixed Percentage Allocation<br>Formula -% for each zone                                                                                                                                                                                                                                                                                                     | OH: Gas: %                                                                                                                                                                                                                                                                                                                                                                                                                                                                       | Oii: Gas:<br>% %                                                                                                                                                                                                                                                                    | 0ii: Gas: %                                                                                                                                                                                  |
| <ol> <li>Will cross-flow occur? X flowed production be recover</li> <li>Are all produced fluids from a</li> <li>Will the value of production be</li> <li>Will the value of production be</li> <li>If this well is on, or commune United States Bureau of Land</li> <li>NMOCD Reference Cases for</li> <li>ATTACHMENTS:</li> <li>* C-102 for each zo</li> </ol> | nd royalty interests identical in<br>riding, and royalty interests be<br>a given written notice of the pr<br>YesNo If yes, are fluids<br>ed, and will the allocation form<br>all commingled zones compating<br>be decreased by commingling<br>itized with, state or federal land<br>d Management has been notifier<br>r Rule 303(D) Exceptions:<br>ne to be commingled showing<br>for each zone for at least one<br>production history, estimated<br>location method or formula. | In all commingled zones?<br>Seen notified by certified mail?<br>roposed downhole commingling<br>s compatible, will the formations<br>mula be reliable. X Yes<br>ble with each other? X<br>Pres X No (If Y<br>ands, either the Commissioner of<br>ied in writing of this application | Yes X No<br>X Yes No<br>No<br>not be damaged, will any c<br>No (If No, attach explana<br>Yes No<br>Yes, attach explanation)<br>f Public Lands or the<br>Yes No<br>Yes No<br>Yes No<br>Yes No |
| * Notification list of                                                                                                                                                                                                                                                                                                                                         | working, overriding, and roya<br>tements, data, or documents                                                                                                                                                                                                                                                                                                                                                                                                                     | Ity interests for uncommon interests for uncommon interests for uncommon interests for uncommon interests of set to the best of my knowledge                                                                                                                                        | ig.                                                                                                                                                                                          |
|                                                                                                                                                                                                                                                                                                                                                                | 11 -                                                                                                                                                                                                                                                                                                                                                                                                                                                                             |                                                                                                                                                                                                                                                                                     |                                                                                                                                                                                              |
|                                                                                                                                                                                                                                                                                                                                                                |                                                                                                                                                                                                                                                                                                                                                                                                                                                                                  |                                                                                                                                                                                                                                                                                     |                                                                                                                                                                                              |