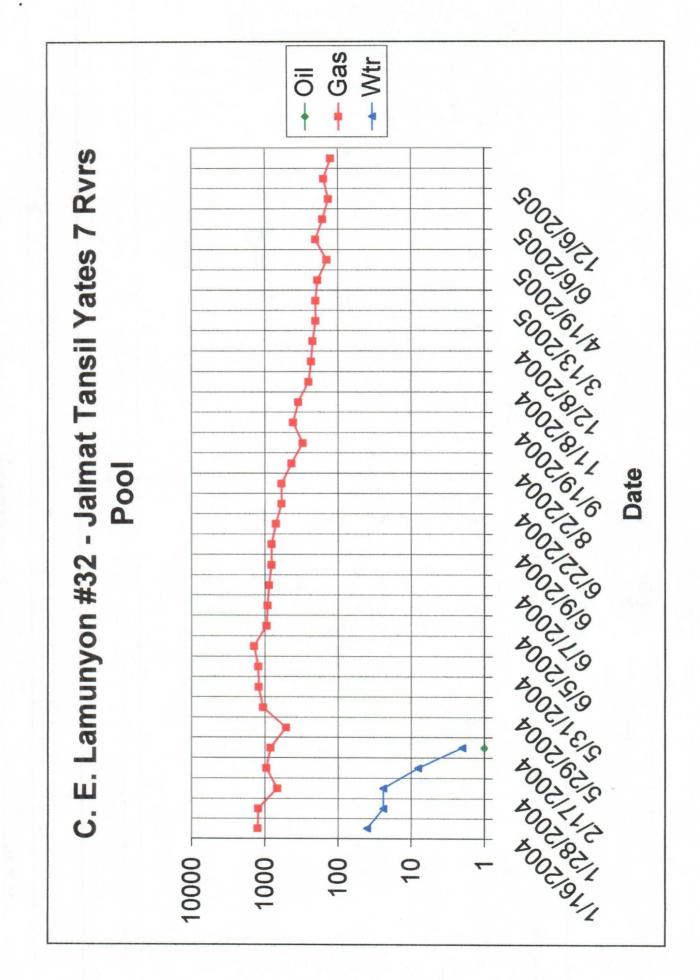

OGRID No. 017891 Property Code\_ 14898 API No. 30-025-22472 \_\_\_\_ Lease Type: × Federal \_\_\_\_State \_\_\_ Fee

| DATA ELEMENT                                                                                                                                                                                   | UPPER ZONE                                     | INTERMEDIATE ZONE | LOWER ZONE                                         |
|------------------------------------------------------------------------------------------------------------------------------------------------------------------------------------------------|------------------------------------------------|-------------------|----------------------------------------------------|
| Pool Name                                                                                                                                                                                      | Jalmat Tansili Yates Cca                       | <u>}</u>          | Langiie Mattix 7 Rvrs <i>o</i> i<br>Queen Grayburg |
| Pool Code                                                                                                                                                                                      | 79240                                          |                   | 37240                                              |
| Top and Bottom of Pay Section<br>(Perforated or Open-Hole Interval)                                                                                                                            | 2555-2862                                      |                   | 3400-3420                                          |
| Method of Production<br>(Flowing or Artificial Lift)                                                                                                                                           | Flowing                                        |                   | Flowing                                            |
| Bottomhole Pressure<br>(Note: Pressure data will not be required if the bottom<br>perforation in the lower zone is within 150% of the<br>depth of the top perforation in the upper zone)       | NR                                             |                   | NR                                                 |
| Oil Gravity or Gas BTU<br>(Degree API or Gas BTU)                                                                                                                                              | .729                                           |                   | 35.7                                               |
| Producing, Shut-In or<br>New Zone                                                                                                                                                              | Producing                                      |                   | SI                                                 |
| Date and Oil/Gas/Water Rates of<br>Last Production.<br>(Note: For new zones with no production history,<br>applicant shall be required to attach production<br>estimates and supporting data.) | Date: 04/09/06<br>Rates: 0 B0, 0 BW<br>124 mcf | Date:<br>Rates:   | Date: 09/10/03<br>Rates: 4 BO, 0 BW<br>64 mcf      |
| Fixed Allocation Percentage<br>(Note: If allocation is based upon something other<br>than current or past production, supporting data or<br>explanation will be required.)                     | Oil Gas<br>0 % 94 %                            | Oil Gas<br>% %    | Oil Gas<br>100 % 6 %                               |