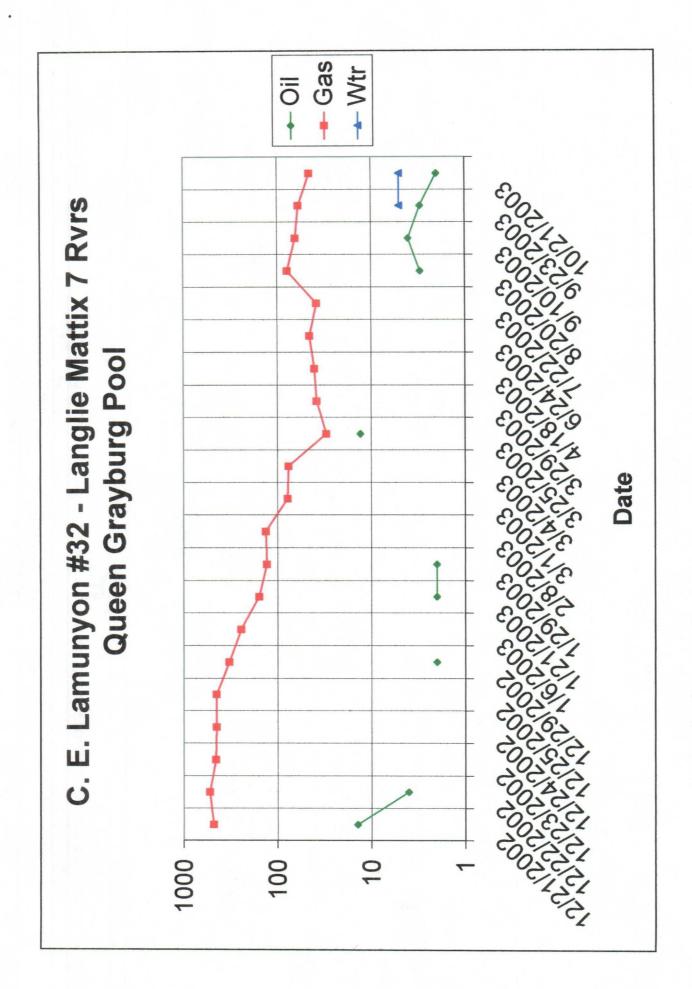

OGRID No. 017891 Property Code\_ 14898 API No. 30-025-22472 \_\_\_\_ Lease Type: × Federal \_\_\_\_State \_\_\_ Fee

| DATA ELEMENT                                                                                                                                                                                   | UPPER ZONE                                     | INTERMEDIATE ZONE | LOWER ZONE                                         |
|------------------------------------------------------------------------------------------------------------------------------------------------------------------------------------------------|------------------------------------------------|-------------------|----------------------------------------------------|
| Pool Name                                                                                                                                                                                      | Jalmat Tansili Yates Cca                       | <u>}</u>          | Langiie Mattix 7 Rvrs <i>o</i> i<br>Queen Grayburg |
| Pool Code                                                                                                                                                                                      | 79240                                          |                   | 37240                                              |
| Top and Bottom of Pay Section<br>(Perforated or Open-Hole Interval)                                                                                                                            | 2555-2862                                      |                   | 3400-3420                                          |
| Method of Production<br>(Flowing or Artificial Lift)                                                                                                                                           | Flowing                                        |                   | Flowing                                            |
| Bottomhole Pressure<br>(Note: Pressure data will not be required if the bottom<br>perforation in the lower zone is within 150% of the<br>depth of the top perforation in the upper zone)       | NR                                             |                   | NR                                                 |
| Oil Gravity or Gas BTU<br>(Degree API or Gas BTU)                                                                                                                                              | .729                                           |                   | 35.7                                               |
| Producing, Shut-In or<br>New Zone                                                                                                                                                              | Producing                                      |                   | SI                                                 |
| Date and Oil/Gas/Water Rates of<br>Last Production.<br>(Note: For new zones with no production history,<br>applicant shall be required to attach production<br>estimates and supporting data.) | Date: 04/09/06<br>Rates: 0 B0, 0 BW<br>124 mcf | Date:<br>Rates:   | Date: 09/10/03<br>Rates: 4 BO, 0 BW<br>64 mcf      |
| Fixed Allocation Percentage<br>(Note: If allocation is based upon something other<br>than current or past production, supporting data or<br>explanation will be required.)                     | Oil Gas<br>0 % 94 %                            | Oil Gas<br>% %    | Oil Gas<br>100 % 6 %                               |