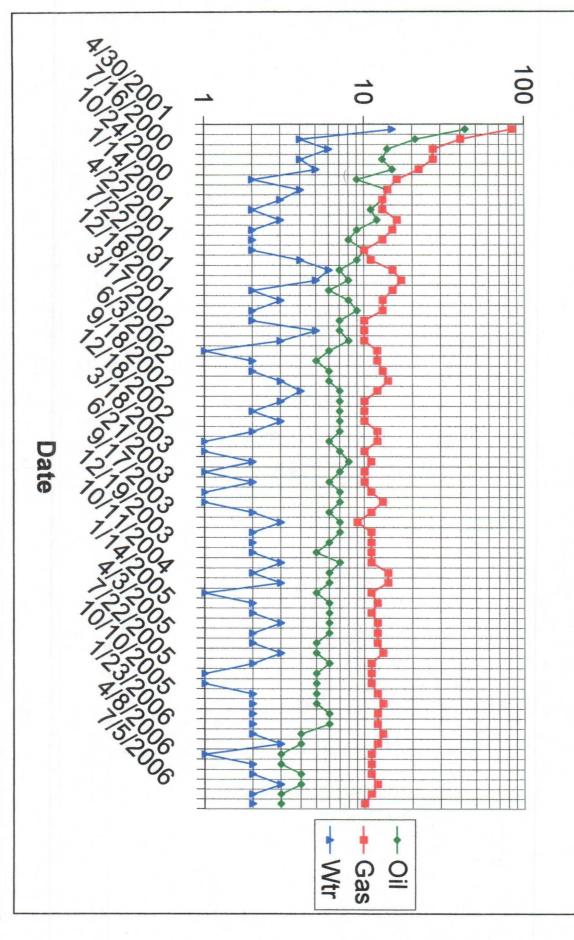

|
|       | Certificate Number                                                                                                                                                                                                                                                                                                                                                                                                                                                                                                                           |

# H. V. Pike #3 - Brunson Drinkard Abo South Pool





## State of New Mexico Minerals and Natural Resources Department Enc

Form C-103 Revised 1-1-89

DISTRICT I

CONDITIONS OF APPROVAL, IF ANY:

OIL CONSERVATION DIVISION

| P.O. Box 1980, Hobbs, NM 88240                                                                           | 2040 Pacheco St.                                                  | DIVIDION                      | WELL API NO.                               |  |  |  |  |
|----------------------------------------------------------------------------------------------------------|-------------------------------------------------------------------|-------------------------------|--------------------------------------------|--|--|--|--|
|