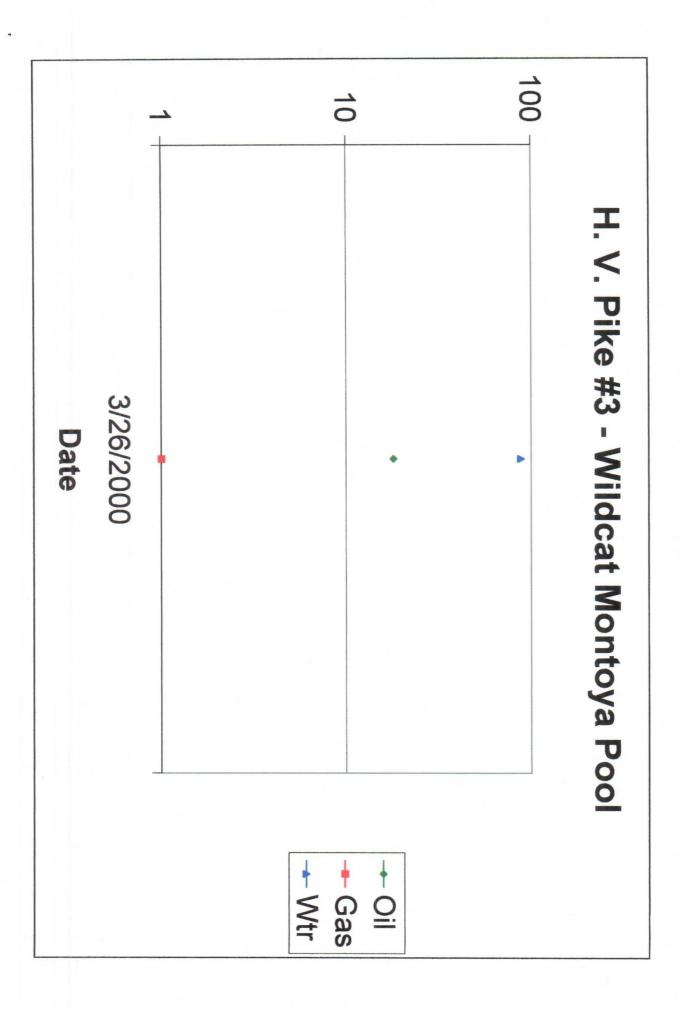

Form C-102 Revised October 12, 2005 Submit to Appropriate District Office State Lease - 4 Copies Fee Lease - 3 Copies

| DISTRICT I V            |              |               |                |                            | Duilta I C, I II        | VI 07505         |                       |                        |                          |  |
|-------------------------|--------------|---------------|----------------|----------------------------|-------------------------|------------------|-----------------------|------------------------|--------------------------|--|
| 1220 S. St. Francis     | Dr., Santa F | ₹e, NM 87505  |                |                            |                         |                  |                       | ☐ AME                  | NDED REPORT              |  |
|                         |              | W             | ELL LC         | CATIO                      | N AND ACR               | EAGE DEDIC       | ATION PLA             | Γ                      |                          |  |
| 1 A                     | API Number   | r             |                | <sup>2</sup> Pool Code     |                         |                  | <sup>3</sup> Pool Nam | ie                     |                          |  |
| 30                      | 0-025-34951  |               |                |                            |                         |                  | Wildcat Mon           | toya                   |                          |  |
| <sup>4</sup> Property C | ode          |               | <del>- 1</del> |                            | <sup>5</sup> Property N | lame             |                       | · w                    | <sup>6</sup> Well Number |  |
| 14902                   |              |               |                | H. V. Pike                 |                         |                  |                       | 3                      |                          |  |
| OGRID N                 | No.          |               |                | <sup>8</sup> Operator Name |                         |                  |                       | <sup>9</sup> Elevation |                          |  |
| 017891                  | }            |               |                | Pogo Producing Company     |                         |                  |                       |                        | 3315'                    |  |
|                         |              |               |                |                            | <sup>10</sup> Surface I | Location         |                       |                        |                          |  |
| UL or lot no.           | Section      | Township      | Range          | Lot Idn                    | Feet from the           | North/South line | Feet from the         | East/West line         | County                   |  |
| D                       | 6            | 238           | 38E            |                            | 660                     | North            | 660                   | West                   | Lea                      |  |
|                         |              | 1             | 11 Bc          | ottom Ho                   | le Location If          | Different Fron   | n Surface             |                        |                          |  |
| UL or lot no.           | Section      | Township      | Range          | Lot Idn                    | Feet from the           | North/South line | Feet from the         | East/West line         | County                   |  |
| 12 Dedicated Acres      | Joint or     | r Infill 14 C | onsolidation ( | Code 15 Or                 | der No.                 |                  |                       |                        |                          |  |