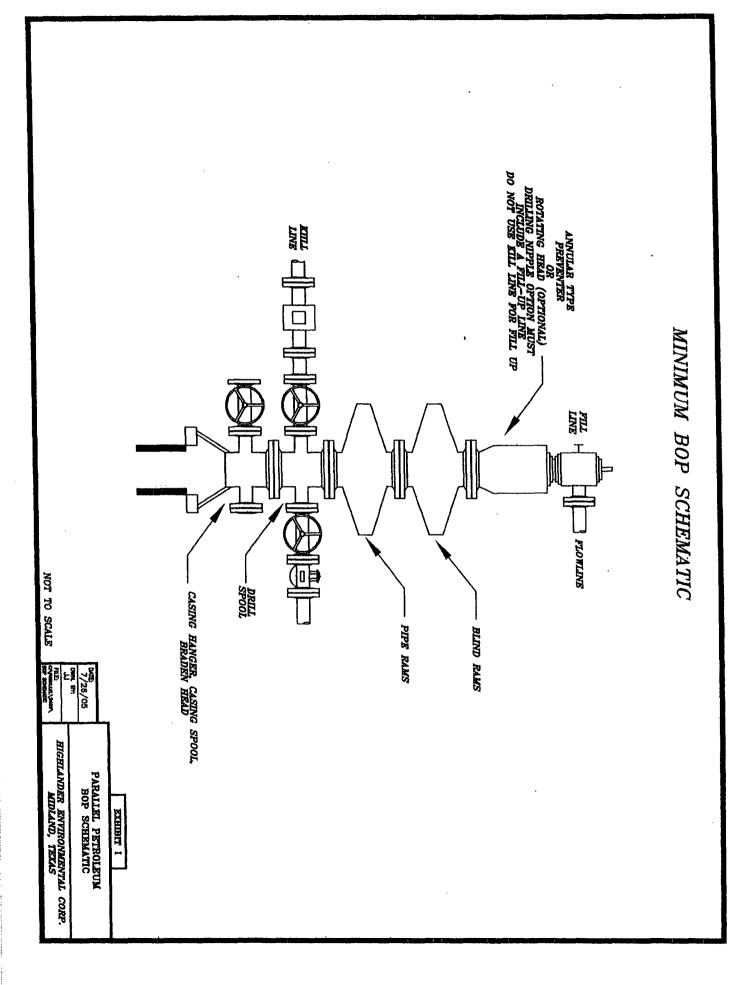

#### 5. MINIMUM SPECIFICATIONS FOR PRESSURE CONTROL

The BOP stack will consist of a 3,000 psi working pressure, dual ram type preventer and annular.

A BOP sketch is attached.