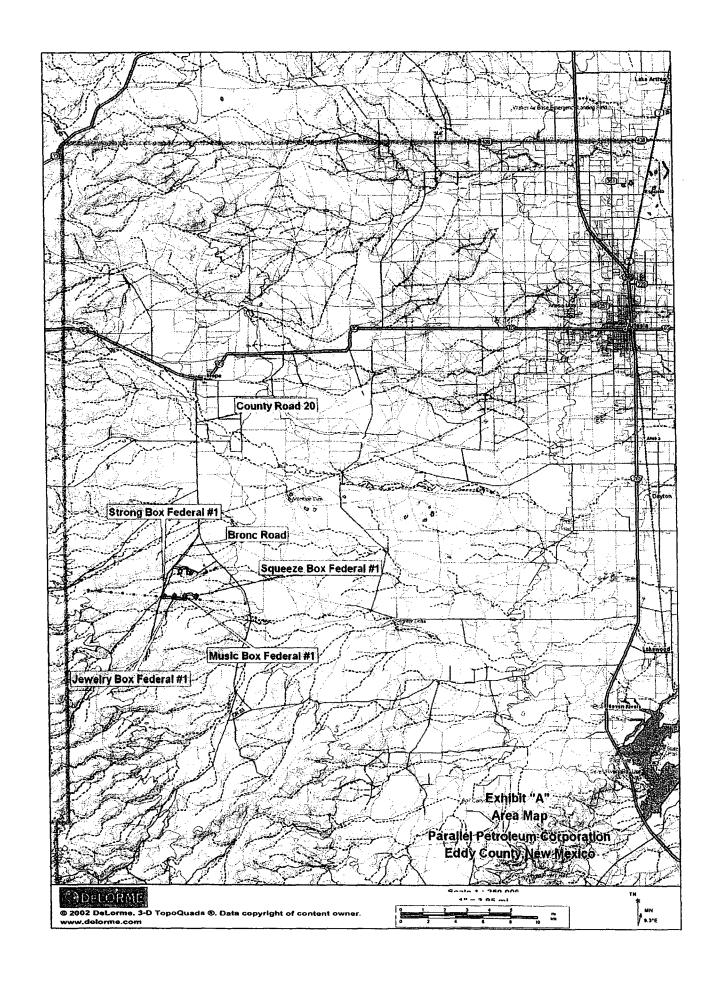

# 1. EXISTING ROADS

- A. Exhibits A and D are area road maps showing existing roads in the vicinity of the site.
- B. Exhibit F is a topographic map of the location showing existing roads and the proposed new access road.

#### A. Length and Width

The access road will be built as shown on Exhibit D. The access road will come off County Road 20 and go east on and existing 2 track road that runs along side an H-Frame power line. This portion of the access road may be utilized for as many as four drill sites including this one. The access road will go east 1000' and then turn left (north) 200' onto the wellsite. Both the improved two track and new access road will be surfaced with caliche and will be 16' to 24' wide with a total length of 1200''. A 75' wide turn in will be constructed onto the access road at County Road 20.