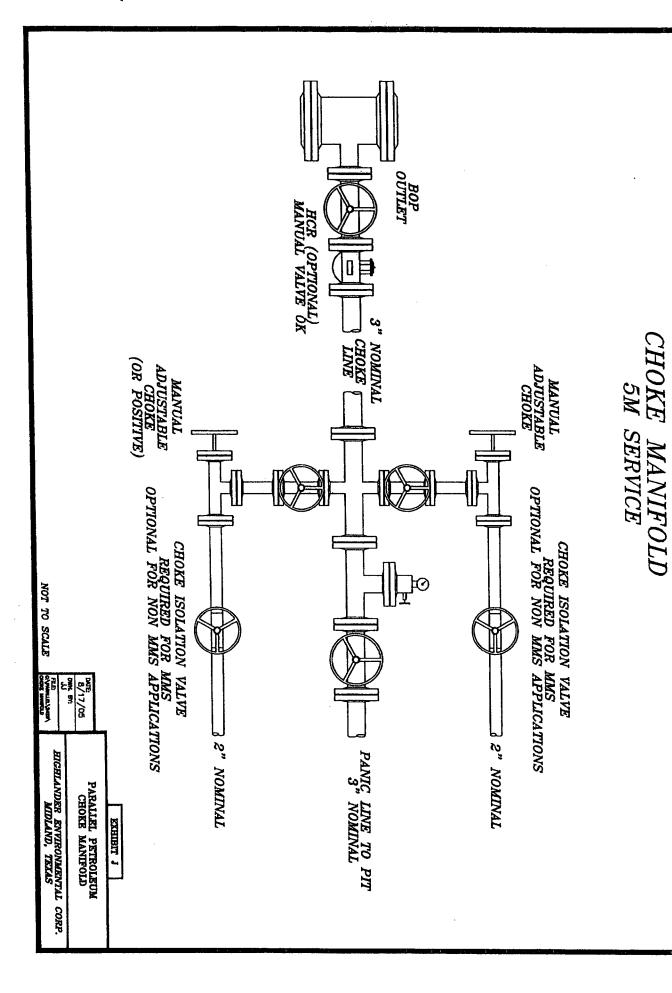

#### **EXHIBITS:**

- A. Area Road Map
- B. Drilling Rig Layout
- C. Pad Elevation Plat
- D. Vicinity Map
- E. Area Production Map
- F. Topographic & Location Verification Map
- G. Well Location & Acreage Dedication Map (NMOCD Form C-102)
- H. NMOCD Form C-144, Pit Registration (Original forwarded to NMOCD)
- I. Blow Out Preventer (BOP) Schematic
- J. Choke Manifold Schematic
- K. Estimated Horizontal Survey Calculation Program
- L. Estimated Wellbore Plot

#### 5. MINIMUM SPECIFICATIONS FOR PRESSURE CONTROL

The BOP stack will consist of a 3,000 psi working pressure, dual ram type preventer and annular.

A BOP sketch is attached.