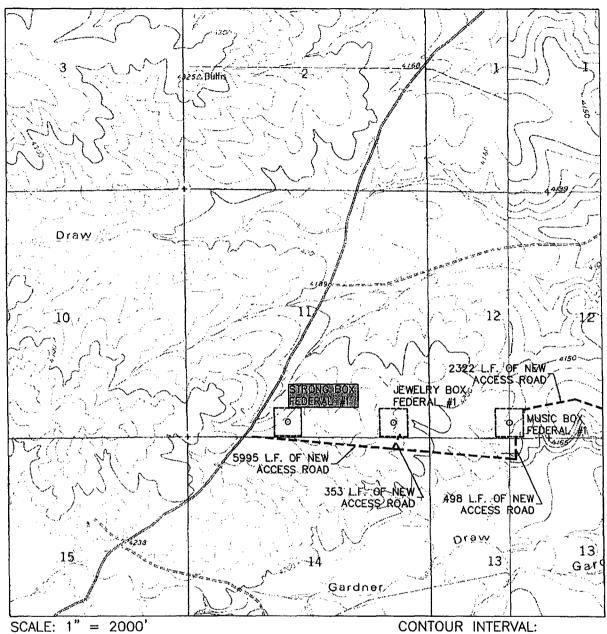

# 1. EXISTING ROADS

- A. Exhibits A and D are area road maps showing existing roads in the vicinity of the site.
- B. Exhibit F is a topographic map of the location showing existing roads and the proposed new access road.

#### A. Length and Width

The access road will be built as shown on Exhibit D. The access road will come off County Road 20 and go east on and existing 2 track road that runs along side an H-Frame power line. This portion of the access road may be utilized for as many as four drill sites including this one. The access road will go east 1000' and then turn left (north) 200' onto the wellsite. Both the improved two track and new access road will be surfaced with caliche and will be 16' to 24' wide with a total length of 1200''. A 75' wide turn in will be constructed onto the access road at County Road 20.