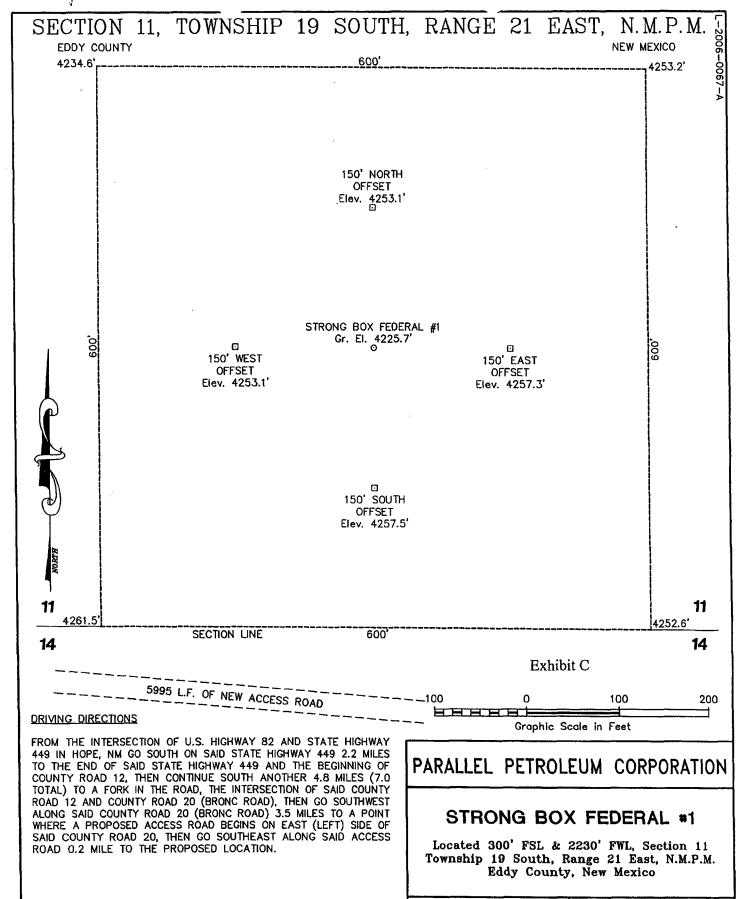

# STRONG BOX FEDERAL NO. 1 WELL TOWNSHIP 19 SOUTH, RANGE 21 EAST SECTION 11: W/2 660' FSL AND 2230' FWL

#### 11-19S-21E

Parallel Petroleum Corporation Parallel Petroleum Corporation Nearburg Exploration Company, LLC Nearburg Exploration Company, LLC 40.00% Improvisation Partners, LP Improvisation Partners, LP 1.5% 1.5% Mac Petroleum, LP Mac Petroleum, LP 2.625% 2.625% Elysium Enterprises, LP Elysium Enterprises, LP 2.625% 2.625% Capstone Oil and Gas Company, LP Capstone Oil and Gas Company, LP 4.875% CMW Interests, Inc. 4.875% CMW Interests, Inc. 0.9375% 0.9375% Elger Exploration, Inc. Elger Exploration, Inc. 0.9375% 0.9375% Surface Location 300' FSL & 2,230' FWL Penetration Point 660' FSL & 2230' FWL Terminus 660' FNL & 2,230' FWL