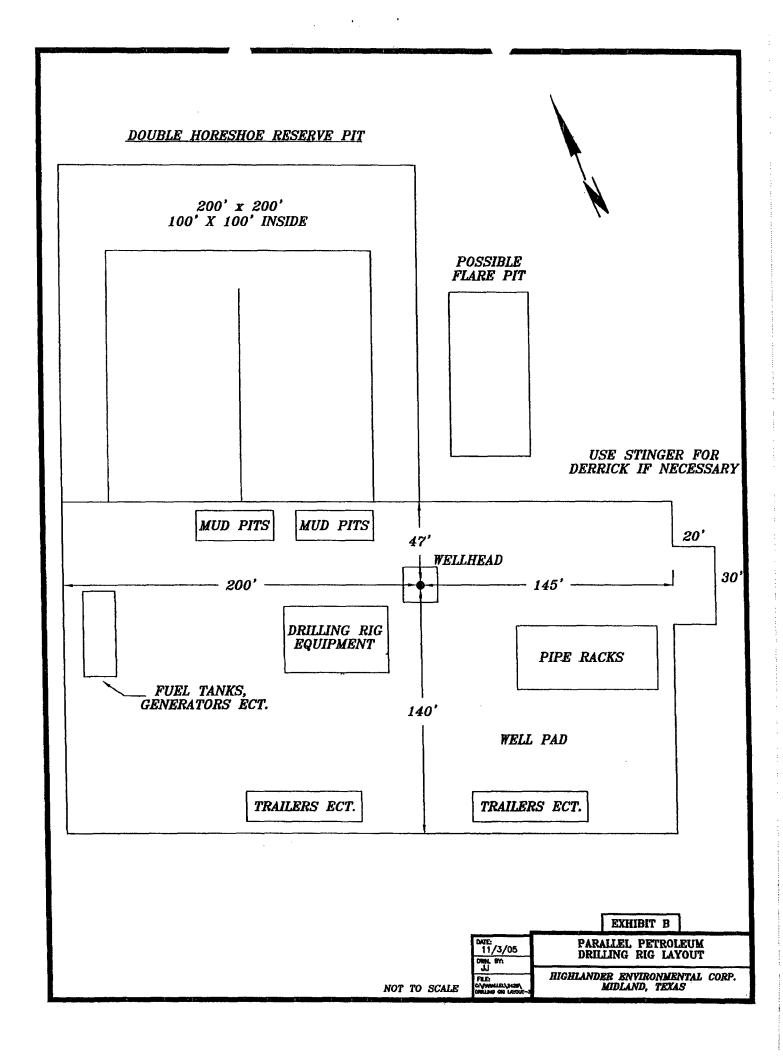

#### 8. WELL SITE LAYOUT

Exhibit B shows the relative location and dimensions of the well pad, mud pits, reserve pit, and the location of major rig components.