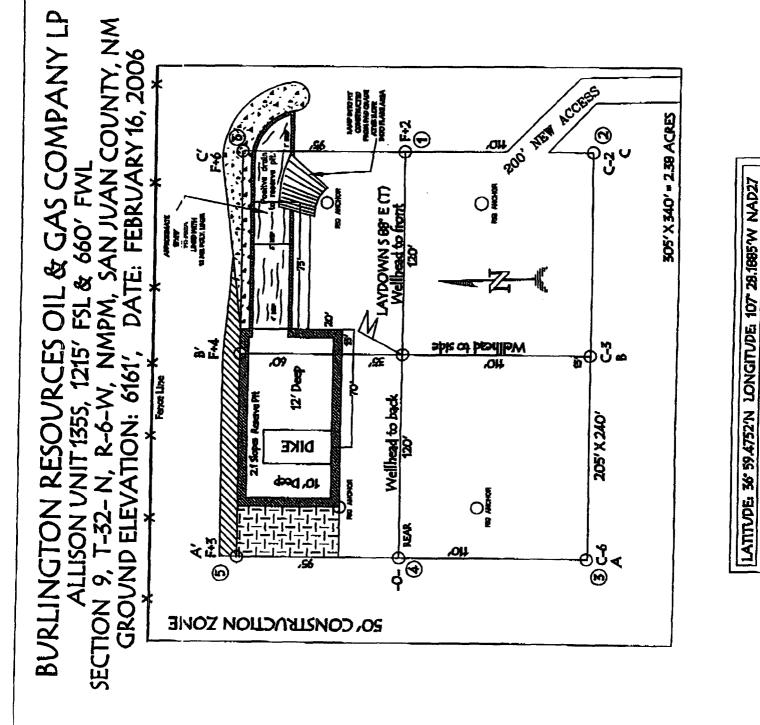

Attached is a well location plat showing dedicated acreage (C102), a well profile, a plat showing the offsetting spacing units and Fruitland coal wells and a topographic map.

Your favorable consideration of this request is appreciated.