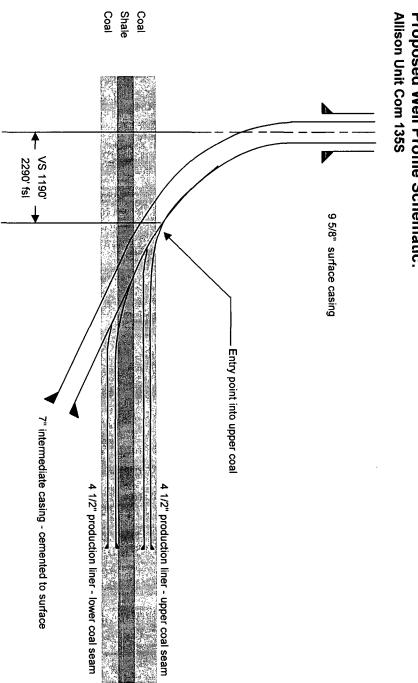

This well is located as shown above in Section 9-T32N-R6W, San Juan County, New Mexico and dedicated to a spacing unit consisting of the W<sup>2</sup> (Lots 3, 4, S<sup>2</sup> NW<sup>4</sup>, SW<sup>4</sup>) of Section 9, in the Basin Fruitland Coal gas pool. There is an existing vertical Fruitland Coal well in the SW<sup>4</sup> (Allison #135) which is presently producing.

This Allison #135S is a proposed horizontal well projected to bottom hole in the NW<sup>4</sup>. This horizontal well will have formation open to production which is 500' into the SW<sup>4</sup> and conflicts with production from the initial well in the spacing unit which is already in the SW<sup>4</sup>. This is caused by the spacing unit being a short section and requiring the additional footage open to production to make an economic venture.

Attached is a well location plat showing dedicated acreage (C102), a well profile, a plat showing the offsetting spacing units and Fruitland coal wells and a topographic map.

Your favorable consideration of this request is appreciated.

1

Printed from TOPOI @2001 National Geographic Holdings (www.topo.com)

• .

ý

**Proposed Well Profile Schematic:** 