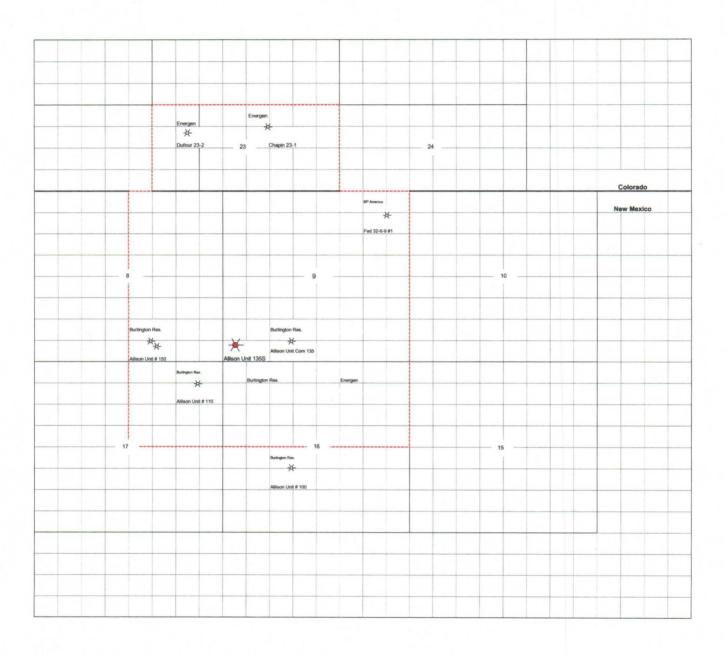

This well is located as shown above in Section 9-T32N-R6W, San Juan County, New Mexico and dedicated to a spacing unit consisting of the W<sup>2</sup> (Lots 3, 4, S<sup>2</sup> NW<sup>4</sup>, SW<sup>4</sup>) of Section 9, in the Basin Fruitland Coal gas pool. There is an existing vertical Fruitland Coal well in the SW<sup>4</sup> (Allison #135) which is presently producing.

This Allison #135S is a proposed horizontal well projected to bottom hole in the NW<sup>4</sup>. This horizontal well will have formation open to production which is 500' into the SW<sup>4</sup> and conflicts with production from the initial well in the spacing unit which is already in the SW<sup>4</sup>. This is caused by the spacing unit being a short section and requiring the additional footage open to production to make an economic venture.

Attached is a well location plat showing dedicated acreage (C102), a well profile, a plat showing the offsetting spacing units and Fruitland coal wells and a topographic map.

Your favorable consideration of this request is appreciated.