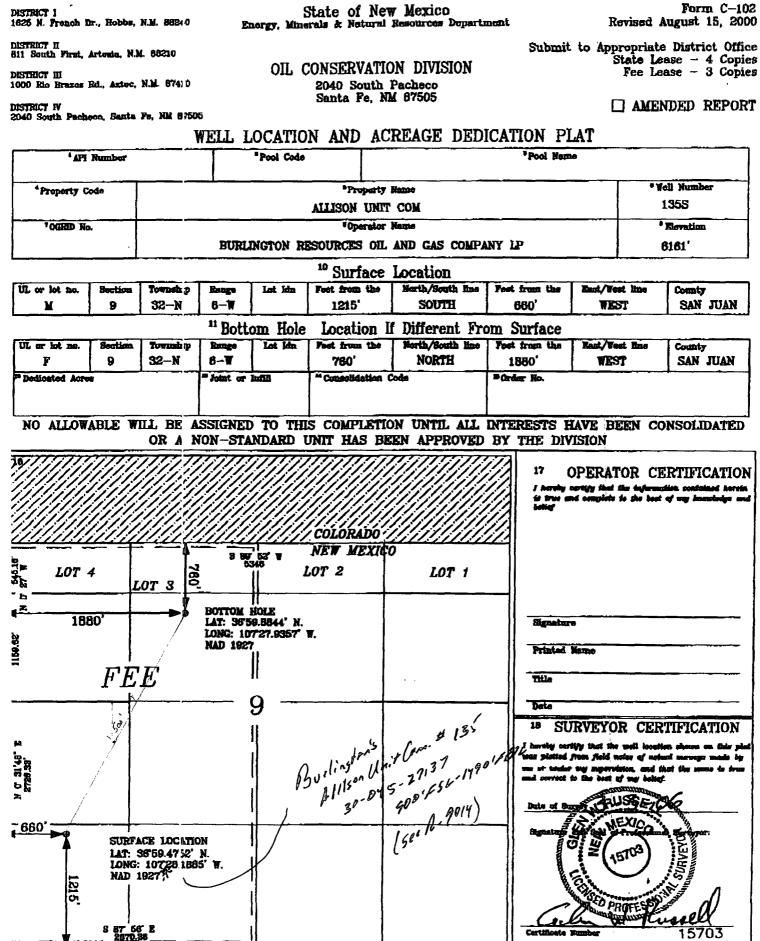

This well is located as shown above in Section 9-T32N-R6W, San Juan County, New Mexico and dedicated to a spacing unit consisting of the W<sup>2</sup> (Lots 3, 4, S<sup>2</sup> NW<sup>4</sup>, SW<sup>4</sup>) of Section 9, in the Basin Fruitland Coal gas pool. There is an existing vertical Fruitland Coal well in the SW<sup>4</sup> (Allison #135) which is presently producing.

This Allison #135S is a proposed horizontal well projected to bottom hole in the NW<sup>4</sup>. This horizontal well will have formation open to production which is 500' into the SW<sup>4</sup> and conflicts with production from the initial well in the spacing unit which is already in the SW<sup>4</sup>. This is caused by the spacing unit being a short section and requiring the additional footage open to production to make an economic venture.