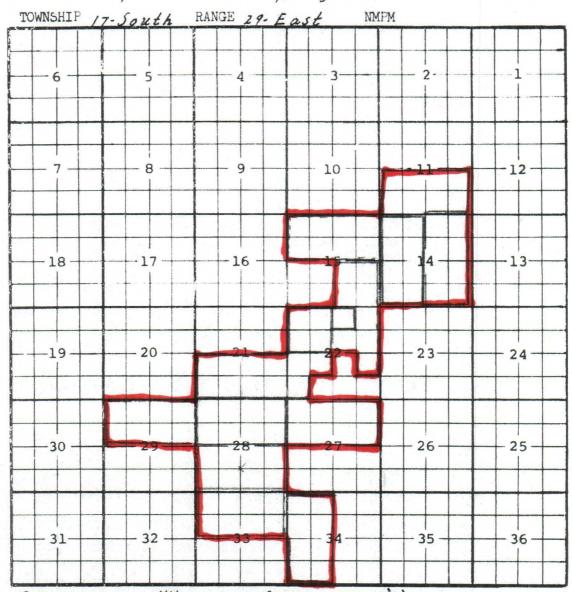

| rownship /7 | South | RANGE 29 | East NM | PM  |      |
|-------------|-------|----------|---------|-----|------|
| 6           | 5     | 4        | 3       | 2-  | 1-   |
|             |       |          |         |     |      |
| 7           | 8     | 9        | 10      | -11 | -12  |
| 18          | 17    | 16       | 15      | 14  | -13- |
| 19          | 20 —  | 21       | 22      | 23  | 24-  |
| -30         | 29    | 28-      | 27-     | 26  | 25-  |
| - 31-       | 32    | 33       | 4       | 35  | 36 - |
|             |       |          |         |     |      |

| x+; 8/2 Sec, 33, 54/4 Sec. 34(R-12574, 6-25-06) |  |
|-------------------------------------------------|--|
|                                                 |  |
|                                                 |  |
|                                                 |  |
|                                                 |  |
|                                                 |  |
|                                                 |  |
|                                                 |  |
|                                                 |  |
|                                                 |  |

(11120) POOL Grayburg - Atoka Gas COUNTY Eddy RANGE 29 East TOWNSHIP 17 South 10 - 20 27 -25 - 31 32 Description: 5/2 Sec 28, = Sec 29 (R-5015, 6-1-75) Ext: 6/25ec. 33 (R-11411,7-10-00) Ext: 6/25ec. 34 (R-11908,2-12-03) Ext: 4/2 Sec. 28 (1-12222, 10-25-04)