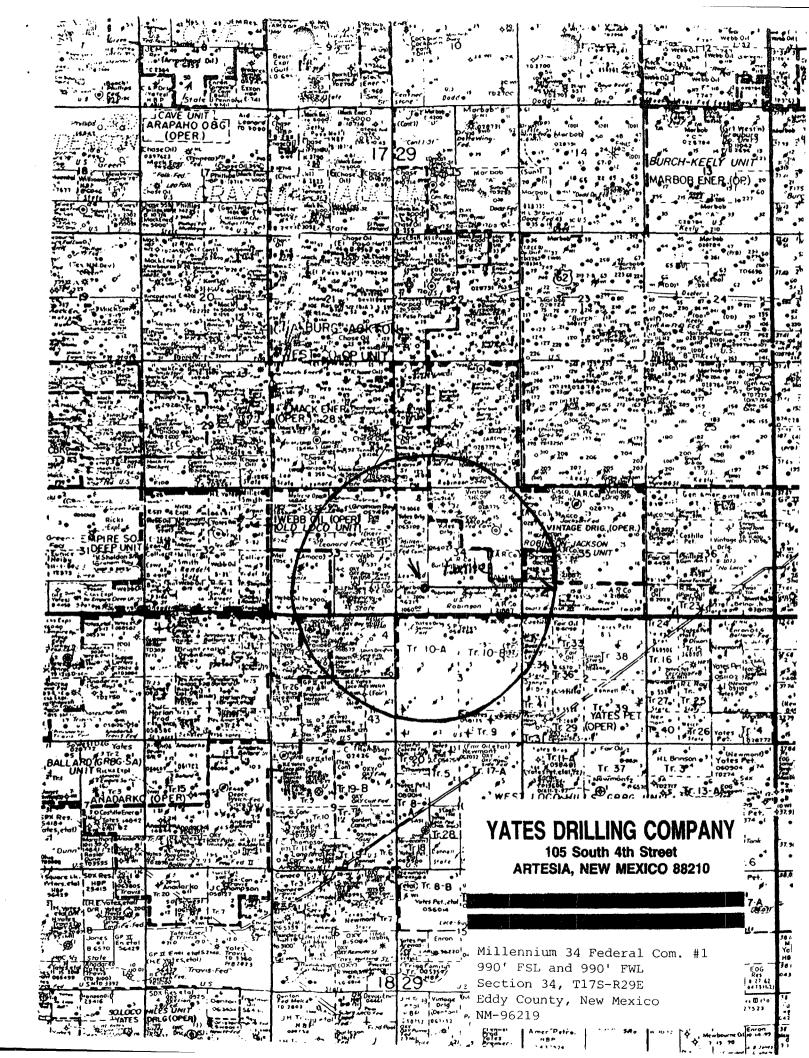

REENTER

990' FSL and 990' FWL

Same

OMB No. 1004-0136

| •              | Expires November 3               | 0, 2000          |
|----------------|----------------------------------|------------------|
|                | 5. Lease Serial No.              |                  |
|                | NM-96219                         |                  |
|                | 6. If Indian, Allottee or Tribe  | Name             |
|                |                                  |                  |
|                | 7. If Unit or CA Agreement, ?    | Name and No.     |
|                |                                  |                  |
|                | 8. Lease Name and Well No.       |                  |
| Multiple Zone  | Millennium "34" Fede             | ral Com. #1      |
|                | 9. API Well No.                  |                  |
|                | 30-015-318                       | 3 <b>3</b>       |
|                | 10. Field and Pool, or Explora   |                  |
| i              | Grayburg Morrow -                | 77840            |
|                | 11. Sec., T., R., M., or Blk, an | d Survey or Area |
| 5              |                                  |                  |
|                | Section 34, T17S-R29             | E                |
|                | 12. County or Parish             | 13. State        |
|                | <b>Eddy County</b>               | NM               |
| 17. Spacing Ur | it dedicated to this well        |                  |
|                | 320 W/2                          |                  |
| 20. BLM/BIA    | Bond No. on file                 |                  |
|                | 586000                           |                  |
|                |                                  |                  |

## WELL LOCATION AND ACREAGE DEDICATION PLAT

| API           | API Number |          |             | Pool Code     |                 | Pool Name        |                |                |        |  |
|---------------|------------|----------|-------------|---------------|-----------------|------------------|----------------|----------------|--------|--|
|               |            |          |             |               |                 |                  | Grayb          | urg Morrow     |        |  |
| Property      | Code       | 1        |             |               | Property Nan    | 16               |                | Well Number    |        |  |
|               |            |          |             | MILL          | ENNIUM "34" FE  | DERAL COM.       |                | 1              |        |  |
| OGRID N       | lo.        |          | <del></del> | Operator Name |                 |                  |                | Elevation      |        |  |
| 02557         | 5          |          |             | YATES         | DRILLING COMI   | PANY             |                | 3531           |        |  |
| 13            |            |          |             |               | Surface Loc     | ation            |                |                |        |  |
| UL or lot No. | Section    | Township | Range       | Lot Idn       | Feet from the   | North/South line | Feet from the  | East/West line | County |  |
| М             | 34         | 175      | 29E         |               | 990             | SOUTH            | 990            | WEST           | EDDY   |  |
|               |            | .1       | Bottom      | Hole Loc      | eation If Diffe | erent From Sur   | face           |                | 1.     |  |
| TT 1-A W-     | G-Ai-      | T =      | 1 -         |               |                 | W-45 /0-45 15-5  | Mand dame Alex | T-4/2-4 1:     | C      |  |

|   | UL or lot No.   | Section | Township   | Range          | Lot ldn | Feet from the | North/South line | Feet from the | East/West line | County |
|---|-----------------|---------|------------|----------------|---------|---------------|------------------|---------------|----------------|--------|
|   | Dedicated Acres | Joint o | r Infill C | onsolidation ( | Code Ox | der No.       |                  |               |                |        |
| 1 | 320             |         |            |                |         |               |                  |               |                |        |