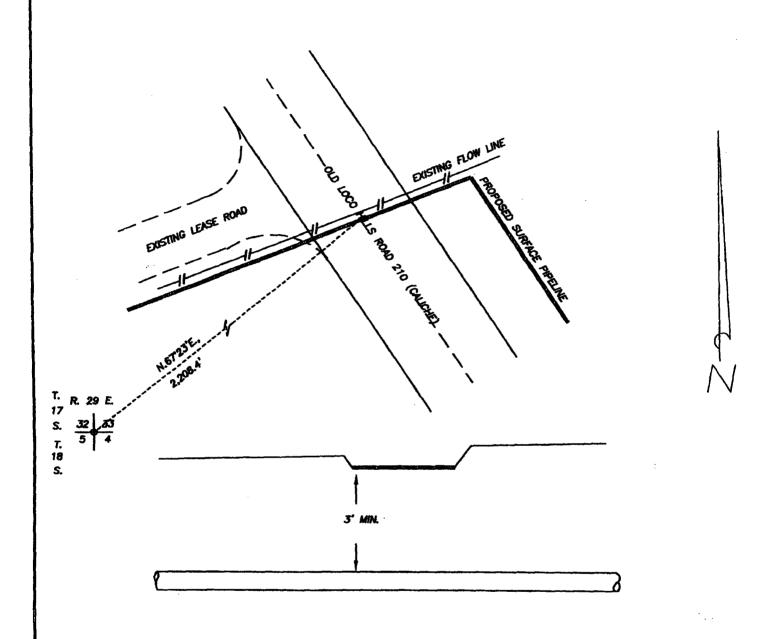

EPICTS THE BESILTS OF, SIND SURVEY AND MEET THE REQUIREMENTS OF THE SAMPHOSE FOR LAMB SURVEYS IN NEW MEJOCO AS ADOPTED BY THE NEW MEJOCO STATE SOUND OF REDISTRATION FOR PROFESSIONAL ENGINEERS MILE DAMB STATE FORD. YATES DRILLING COMPANY A SURFACE LOW PRESSURE PIPELINE TO CONNECT THE YATES DRILLING COMPANY MILLERNIUM "34" FEDERAL COM.#1
WELL LOCATED IN SECTION 34, TOWNSHIP 17 SOUTH,
RANGE 29 EAST, NMPM, EDDY COUNTY, NEW MEXICO. No.3540 Survey Date: 4/21/2006 Sheet **Sneets** COMBRIN ESTING COM Drawn By: Ed Blevins Date: 4/25/06 GENERAL SUR P.O. BOX 1928 W.O. Number OVINGTON NEW MEXICO 88260 Scale 1" = 1000' MILLENNIUM YATES DRILLING COMPANY PILLINE CROSSING OF OLD LOCO HILLS ROAD (CR #210) LOCATED IN THE SE/4SW/4 OF SEC. 33, TOWNSHIP 17 SOUTH, RANGE 29 EAST, NMPM, EDDY COUNTY, NEW MEXICO.