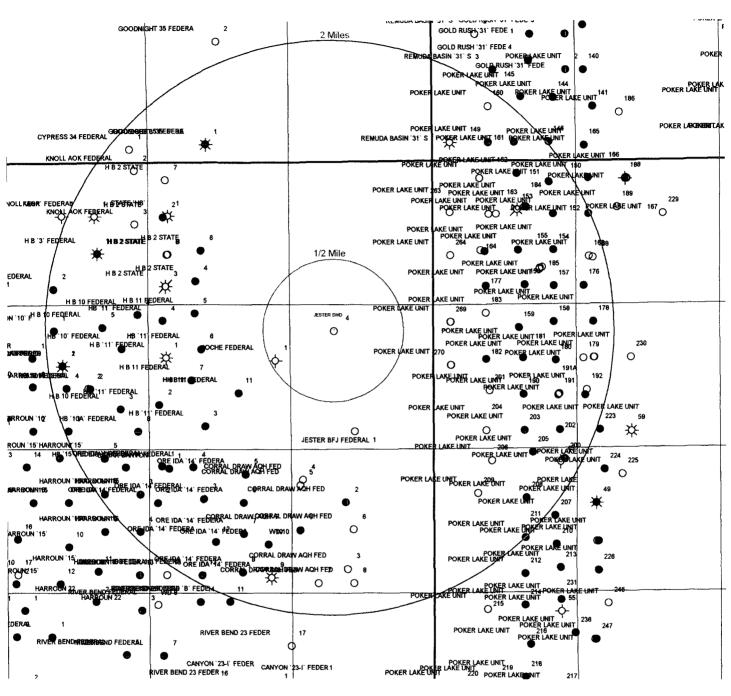

III. Well Data:

See Attachment A

- IV. This is not an expansion of an existing project.
- V. See attached map, Attachment B.
- VI. 1 plugged well within the area of review penetrate the proposed injection zone. (See Attachment C)
- VII. 1. Proposed average daily injection volume approximately 2000 BWPD. Maximum daily injection volume approximately 3500 BWPD.
  - 2. This will be a closed system.
  - 3. Proposed average injection pressure –500 psi. Proposed maximum injection pressure –656 psi.
  - 4. Sources of injected water would be produced water from the Delaware Sand. (Attachment D)
- VIII. 1. The proposed injection interval is the portion of the Delaware Sand formation consisting of porous Sandstone from estimated interval depths of 3280'-4250'.