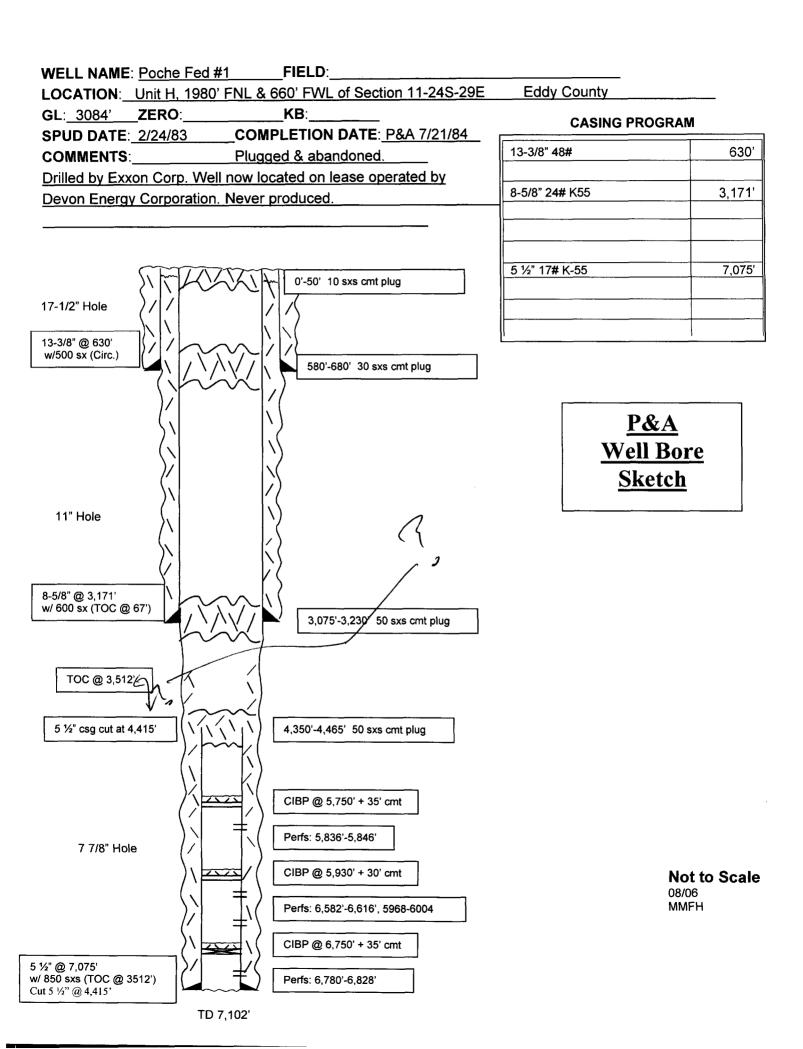

III. Well Data:

See Attachment A

- IV. This is not an expansion of an existing project.
- V. See attached map, Attachment B.
- VI. 1 plugged well within the area of review penetrate the proposed injection zone. (See Attachment C)
- VII. 1. Proposed average daily injection volume approximately 2000 BWPD. Maximum daily injection volume approximately 3500 BWPD.
  - 2. This will be a closed system.
  - 3. Proposed average injection pressure –500 psi. Proposed maximum injection pressure –656 psi.
  - 4. Sources of injected water would be produced water from the Delaware Sand. (Attachment D)
- VIII. 1. The proposed injection interval is the portion of the Delaware Sand formation consisting of porous Sandstone from estimated interval depths of 3280'-4250'.

- 2. Possible Fresh water zones overlie the proposed injection formations at depths to approximately 400' or less. There are no fresh water zones underlying the formation.
- IX. The proposed disposal interval may be acidized with 7-1/2% HCL acid, or proppant fractured.
- X. Logs will be filed at your office when the well is drilled.  ${}^{\smile}$
- XI. There are one windmill within a one-mile radius of the subject location. Water sample attached (Attachment D).
- XII. Yates Petroleum Corporation has examined geologic and engineering data and has found that there is no evidence of faulting in the proposed interval. (Attachment G)
- XIII. Proof of notice.
  - A. Certified letters sent to the surface owner and offset operators attached (Attachment E)
  - B. Copy of legal advertisement attached. (Attachment F)
- XIV. Certification is signed.

#### **Attachment A**

- III. Well Data
- A. 1. Lease Name/Location Jester SWD # 4 C-12-T24S-R29E 990' FNL & 1650' FWL
  - 2. Casing Strings:
    - a. Proposed well condition
      13 3/8", 48# H-40 @ 500' w/425 sx (circ)
      9 5/8", 36# J-55 @ 3,200' w/1000 sx (circ).
      7" 23# J-55 @ 4,300' w/625 sx (circ)
      4 ½" J55 plastic coated injection tubing @ +/- 3,180'
      Propose to use Guiberson or Baker plastic coated or nickel plated packer set at 3,180'.
    - b. Present Status:Well will be drilled as soon as an APD is approved.
- B.
- 1. Injection Formation: Non productive Bell Canyon and U. Cherry Canyon Delaware Sands.
- 2. Injection Interval will be through perforations from approximately 3,280'-4,250' gross interval.
- 3. This well will be drilled as a disposal well.
- 4. Perforations: High porosity sands between 3,280'-4,250'.
- 3. Next higher (shallower) oil or gas zone within 2 miles-None.

  Next lower (deeper) oil or gas zone within 2 miles-Brushy Canyon.

| GL:_3090ZERO:                        | NL & 1650' FWL of Section 12-24S-29KB:3109                                                                                           | Eddy County  CASING PROGRAM                                                          | <br>1     |
|--------------------------------------|--------------------------------------------------------------------------------------------------------------------------------------|--------------------------------------------------------------------------------------|-----------|
| SPUD DATE:COMP<br>COMMENTS:          |                                                                                                                                      | 13-3/8" 48# H40 ST&C                                                                 | 500       |
|                                      |                                                                                                                                      | 9-5/8" 36# J55 ST&C                                                                  | 3,200     |
|                                      | 1                                                                                                                                    | 7" 23# J55 LT &C                                                                     | 4,300     |
| 7 1/2" Hole                          | 13-3/8" @ 500'<br>w/425 sx (Circ.)                                                                                                   |                                                                                      |           |
| 12 1/4" Hole                         |                                                                                                                                      | Formation tops: Rustler 350' Top of Salt 520' Base of Salt 3,085' Bell Canyon 3,280' |           |
| 0-5/8" @ 3,200'<br>1/ 1000 sx (Circ) |                                                                                                                                      |                                                                                      |           |
| 8 ¾" Hole                            | +/- 3,180'. Nickel plated inject  Perforated interval for in sands in the Bell Canyo from top Bell Canyon es last porous sand by PBT | jection: Porous<br>n formation,<br>t @ 3,280' to                                     |           |
| . TD 4,3                             | 7" @ 4,300'<br>w/ 625 sxs (circ)                                                                                                     | <b>Not</b><br>08/18                                                                  | : to Scal |