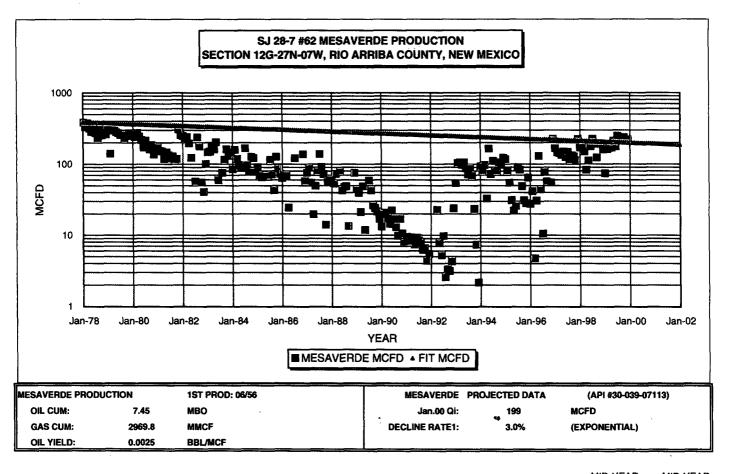

#### PRODUCTION FORECAST FOR SUBTRACTION METHOD COMMINGLE ALLOCATION

NOTE:

Current decline rate is approximately 3%/year. This rate is expected to continue for the duration of the well based on production trends observed during the life of this well.

Production data from PI/Dwights Plus.

|             | MID-YEAR  | MID-YEAR  |
|-------------|-----------|-----------|
| <u>YEAR</u> | AVG. MCFD | AVG. BOPD |
| 2000        | 196       | 0.5       |
| 2001        | 191       | 0.5       |
| 2002        | 185       | 0.5       |
| 2003        | 179       | 0.4       |
| 2004        | 174       | 0.4       |
| 2005        | 169       | 0.4       |
| 2006        | 164       | 0.4       |
| 2007        | 159       | 0.4       |
| 2008        | 154       | 0.4       |
| 2009        | 149       | 0.4       |
| 2010        | 145       | 0.4       |
| 2011        | 141       | 0.4       |
| 2012        | 136       | 0.3       |
| 2013        | 132       | 0.3       |
| 2014        | 128       | 0.3       |
| 2015        | 124       | 0.3       |
| 2016        | 121       | 0.3       |
| 2017        | 117       | 0.3       |
| 2018        | 114       | 0.3       |
| 2019        | 110       | 0.3       |
| 2020        | 107       | 0.3       |
| 2021        | 104       | 0.3       |
| 2022        | 101       | 0.3       |
| 2023        | 98        | 0.2       |
| 2024        | 95        | 0.2       |
| 2025        | 92        | 0.2       |
| 2026        | 89        | 0.2       |
| 2027        | 86        | 0.2       |