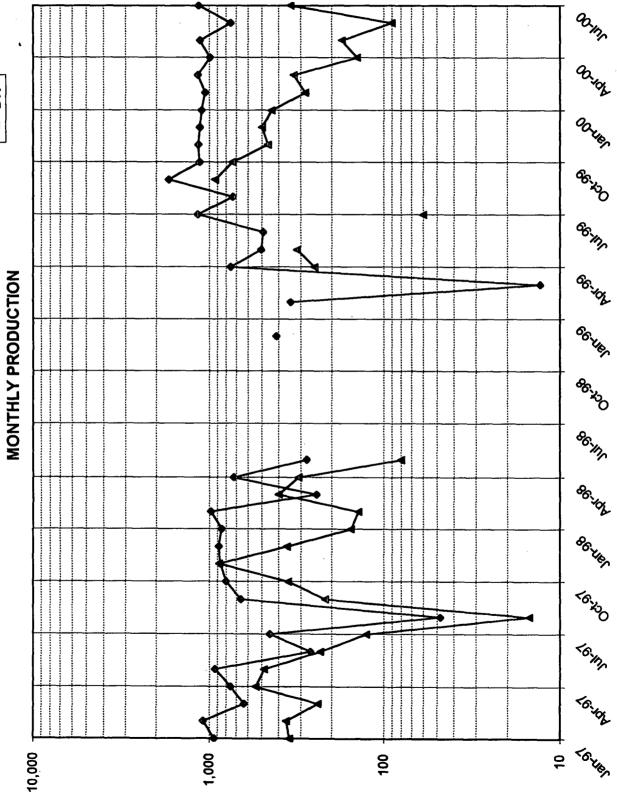

 $\circ$ 

| MONTHLY PRODUCTION - FEDERAL 8-1 Monthly Production   Days   Average Daily Production   Inside FERC * |                  |           |     |                  |                      |                            |        |  |  |  |
|-------------------------------------------------------------------------------------------------------|------------------|-----------|-----|------------------|----------------------|----------------------------|--------|--|--|--|
| Month                                                                                                 | Monthi<br>MCF ** | BW        | GWR | Days<br>Produced | Average Dally<br>MCF | Inside FERC *<br>Gas Price |        |  |  |  |
|                                                                                                       |                  |           |     |                  |                      | BW                         |        |  |  |  |
| Jan-97                                                                                                | 942              | 348       | 3   | 29               | 32                   | 12                         | \$4.05 |  |  |  |
| Feb-97                                                                                                | 1,087            | 363       | 3   | 28               | 39                   | 13                         | \$2.48 |  |  |  |
| Mar-97                                                                                                | 633              | 241       | 3   | 27               | 23                   | 9                          | \$1.46 |  |  |  |
| Apr-97                                                                                                | 757              | 539       | 1   | 30               | 25                   | 18                         | \$1.59 |  |  |  |
| May-97                                                                                                | 930              | 484       | 2   | 31               | 30                   | 16                         | \$1.87 |  |  |  |
| Jun-97                                                                                                | 266              | 233       | 1   | 18               | 15                   | -13                        | \$2.02 |  |  |  |
| Jul-97                                                                                                | 450              | 126       | 4   | 27               | 17                   | 5                          | \$1.97 |  |  |  |
| Aug-97                                                                                                | 48               | 15        | 3   | 2                | 24                   | 8                          | \$2.00 |  |  |  |
| Sep-97                                                                                                | 660              | 219       | 3   | 25               | 26                   | 9                          | \$2.28 |  |  |  |
| Oct-97                                                                                                | 800              | 355       | 2   | 31               | 26                   | 11                         | \$2.83 |  |  |  |
| Nov-97                                                                                                | 865              | 875       | 1   | 27               | 32                   | 32                         | \$3.11 |  |  |  |
| Dec-97                                                                                                | 885              | 360       | 2   | 28               | 32                   | 13                         | \$2.16 |  |  |  |
| Jan-98                                                                                                | 851              | 155       | 5   | 26               | 33                   | 6                          | \$2.06 |  |  |  |
| Feb-98                                                                                                | 979              | 140       | 7   | 28               | 35                   | 5                          | \$1.76 |  |  |  |
| Mar-98                                                                                                | 245              | 400       | 1   | 23               | 11                   | 17                         | \$2.01 |  |  |  |
| Apr-98                                                                                                | 725              | 310       | 2   | 21               | 35                   | 15                         | \$2.06 |  |  |  |
| May-98                                                                                                | 279              | 80        | 3   | 10               | 28                   | 8                          | \$2.00 |  |  |  |
| Jun-98                                                                                                | 0                | 0         | 0   | 0                | 0                    | 0                          | \$1.75 |  |  |  |
| Jul-98                                                                                                | 0                | 0         | 0   | 0                | 0                    | 0                          | \$1.86 |  |  |  |
| Aug-98                                                                                                | 0                | 0         | 0   | 0                | 0                    | 0                          | \$1.81 |  |  |  |
| Sep-98                                                                                                | 0                | 0         | 0   | 0                | 0                    | 0                          | \$1.55 |  |  |  |
| Oct-98                                                                                                | 0                | 0         | 0   | 0                | 0                    | 0                          | \$1.67 |  |  |  |
| Nov-98                                                                                                | 0                | 0         | 0   | 0                | 0                    | 0                          | \$1.88 |  |  |  |
| Dec-98                                                                                                | 412              | 0         | 0   | 31               | 13                   | 0                          | \$1.96 |  |  |  |
| Jan-99                                                                                                | 0                | 0         | 0   | 0                | 0                    | 0                          | \$1.72 |  |  |  |
| Feb-99                                                                                                | 343              | 0         | 0   | 28               | 12                   | 0                          | \$1.63 |  |  |  |
| Mar-99                                                                                                | 13               | 0         | 0   | 31               | 0                    | 0                          | \$1.51 |  |  |  |
| Apr-99                                                                                                | 756              | 252       | 3   | 12               | 63                   | 21                         | \$1,59 |  |  |  |
| May-99                                                                                                | 504              | 315       | 2   | 23               | 22                   | 14                         | \$2.03 |  |  |  |
| Jun-99                                                                                                | 490              | 0         | N/A | 9                | 54                   | 0                          | \$1.96 |  |  |  |
| Jul-99                                                                                                | 1,161            | 60        | 19  | 12               | 97                   | 5                          | \$2.05 |  |  |  |
| Aug-99                                                                                                | 732              | 0         | NA  | 31               | 24                   | Ō                          | \$2.26 |  |  |  |
| Sep-99                                                                                                | 1,695            | 927       | 2   | 30               | 57                   | 31                         | \$2.63 |  |  |  |
| Oct-99                                                                                                | 1,136            | 735       | 2   | 27               | 42                   | 27                         | \$2.37 |  |  |  |
| Nov-99                                                                                                | 1,151            | 461       | 2   | 24               | 48                   | 19                         | \$2.84 |  |  |  |
| Dec-99                                                                                                | 1,127            | 498       | 2 2 | 30               | 38                   | 17                         | \$2.08 |  |  |  |
| Jan-00                                                                                                | 1,104            | 440       | 3   | 31               | 36                   | 14                         | \$2.18 |  |  |  |
| Feb-00                                                                                                | 1,057            | 283       | 4   | 29               | 36                   | 10                         | \$2.36 |  |  |  |
| Mar-00                                                                                                | 1,159            | 328       | 4   | 31               | 37                   | 11                         | \$2.30 |  |  |  |
| Apr-00                                                                                                | 990              | 143       | 7   | 28               | 35                   | 5                          | \$2.75 |  |  |  |
| May-00                                                                                                | 1,128            | 175       | 6   | 28               | 40                   | 6                          | \$2.75 |  |  |  |
| Jun-00                                                                                                | 753              | 90        | 8   | 13               | 40<br>58             | 7                          | \$3.86 |  |  |  |
| Jul-00                                                                                                | 1,147            | 90<br>343 | 3   | 30               | 38                   | 11                         |        |  |  |  |
|                                                                                                       | 1,147            | 343       | ) 3 | 30               | 30                   | 1 11                       | \$4.11 |  |  |  |

Cumulative

\*

، **۱** 

.

82,145

26,947

San Juan Basin - El Paso Natural Gas (\$/MMBTU) EPNG metered volumes allocated by Texakoma meters

......

● MCF ● BW

**FEDERAL 8-1** 

· · ·

4

**TEXAKOMA OIL & GAS** FEDERAL 8-1

Cawley, Gillespie Associates, Inc.