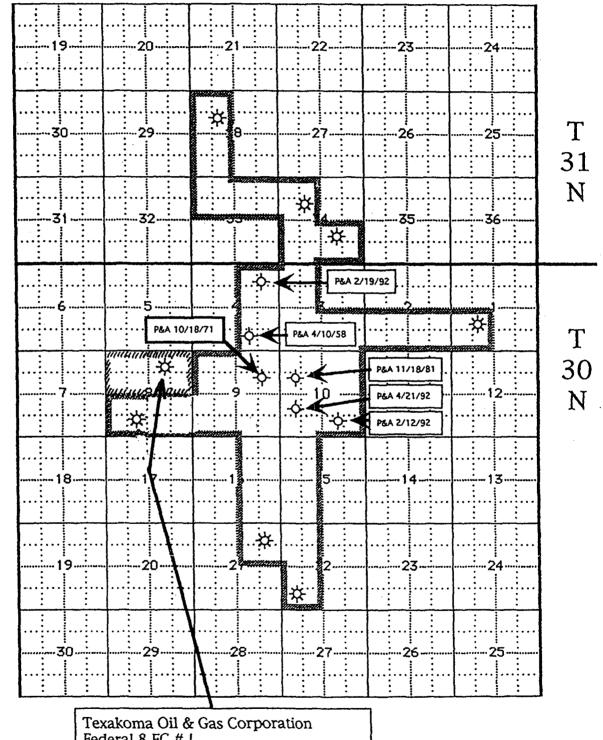

Dear Ms. Wrotenbery and Mr. Spencer:

Texakoma Oil & Gas Corporation requests approval to downhole commingle the production from the Flora Vista Fruitland Sand formation, not yet completed, with that of the Basin Fruitland Coal formation, currently producing, in its Texakoma Federal 8 #1 well located 1080' FNL, 1490' FEL, B-8-30N-12W, San Juan County, New Mexico. These same two pools were commingled downhole in Texakoma's Federal 8 #2 well, which was recompleted August 2, 1999. (Please refer to Order DHC-2311 dated April 22, 1999.)

The only offset drill tracts for either of the subject zones is Texakoma's Federal 8 #2, Federal 7 #1 and Federal 6 #1wells.

If you should have any questions concerning the enclosed, please call me at 972/701-9106.

## Flora Vista Fruitland Sand (Gas) Pool

R 12 W

Federal 8 FC # 1 Flora Vista Fruitland Sand (extension) Basin Fruitland Coal seam 1080' FNL 1490' FEL, B-8-T30N-R12W

ì

| ,                         |           |             |                                      |                                 |                                           | •••                               |                                                                             |                                                                                                                                                                                                                                          |              |                          |  |
|---------------------------|-----------|-------------|--------------------------------------|---------------------------------|-------------------------------------------|-----------------------------------|-----------------------------------------------------------------------------|------------------------------------------------------------------------------------------------------------------------------------------------------------------------------------------------------------------------------------------|--------------|--------------------------|--|
| •                         |           | ۶.<br>E     | nergy,                               | Mineral                         | s & Mining                                | ew Mexico<br>g Reources           | Departmer                                                                   | nt                                                                                                                                                                                                                                       |              | Form C-102               |  |
|                           |           |             |                                      |                                 |                                           | FION DIVISIÓ                      |                                                                             |                                                                                                                                                                                                                                          |              |                          |  |
|                           |           | w           |                                      | anta Fe <sub>.</sub><br>OCATION | , New Mex                                 | ico 875035                        | 2429. PH 12                                                                 |                                                                                                                                                                                                                                          | AMEN         | ded report               |  |
| API                       | Numi      |             |                                      | Pool Cod                        |                                           |                                   | Pool Nar                                                                    | ne                                                                                                                                                                                                                                       |              |                          |  |
| 30-04                     |           | 8927        |                                      | 76600                           | فيتشاك والمسيكات فالمشيبة المطعبية النسار | Flora Vista                       | Fruitland                                                                   | Sand                                                                                                                                                                                                                                     |              |                          |  |
| Property Code             |           |             | Property (Well) Name<br>Federal 8 FC |                                 |                                           |                                   |                                                                             |                                                                                                                                                                                                                                          |              | Well Number              |  |
| <u>15116</u><br>OGRID No. |           |             |                                      | F                               | Elevation                                 |                                   |                                                                             |                                                                                                                                                                                                                                          |              |                          |  |
| 22521                     |           |             | Т                                    | exakoma                         | 5832' RDB                                 |                                   |                                                                             |                                                                                                                                                                                                                                          |              |                          |  |
|                           |           |             |                                      |                                 | Surface L                                 |                                   |                                                                             |                                                                                                                                                                                                                                          |              |                          |  |
| UL or Lot<br>B            | Sec.<br>8 | Twp.<br>30N | Rge.<br>1 2 W                        | Lot Idn.                        | Feet from > 1080                          | North/South<br>North              | Feet from > 1490                                                            |                                                                                                                                                                                                                                          | /West<br>ast | County<br>San Juan       |  |
|                           |           |             | Bo                                   | ttom Hole                       | Location If                               | Different From                    | ·                                                                           | L                                                                                                                                                                                                                                        |              |                          |  |
| UL or Lot                 | Sec.      | Twp.        | Rge.                                 | Lot Idn.                        | Feet from >                               | North/South                       | Feet from >                                                                 | East/                                                                                                                                                                                                                                    | /West        | County                   |  |
| Dedication 159.18         |           |             |                                      |                                 |                                           |                                   |                                                                             |                                                                                                                                                                                                                                          |              |                          |  |
|                           | _OWA      |             |                                      |                                 |                                           | ON UNTIL ALL IN<br>EEN APPROVED I |                                                                             |                                                                                                                                                                                                                                          | CONSO        | LIDATED                  |  |
|                           |           |             |                                      | 2 39                            | 9.81                                      | 1 39.81                           | OPERA                                                                       | OPERATOR CERTIFICAT                                                                                                                                                                                                                      |              |                          |  |
|                           |           |             |                                      |                                 | 1080'<br><b>O</b>                         | 1490'                             | contained<br>to the bes<br>belief.                                          | I hereby certify that the information<br>contained herein is true and comp<br>to the best of my knowledge and<br>belief.<br>Signature<br>Kernent                                                                                         |              | and complete<br>edge and |  |
|                           |           |             |                                      | 7 39                            | 9.78                                      | 8 39.78                           | Printed Na                                                                  | Printed Name<br>A. R. Kendrick                                                                                                                                                                                                           |              |                          |  |
|                           |           |             |                                      | NM-O                            | 498.                                      | Title                             | Title Agent<br>Date                                                         |                                                                                                                                                                                                                                          |              |                          |  |
|                           |           |             |                                      |                                 |                                           |                                   |                                                                             |                                                                                                                                                                                                                                          | /10/9        |                          |  |
|                           |           |             |                                      |                                 |                                           |                                   | 18-1                                                                        |                                                                                                                                                                                                                                          |              | <b>IFICATION</b>         |  |
|                           |           |             | <u>.</u>                             |                                 |                                           |                                   | on this pl<br>notes of a<br>or under<br>same is tr<br>of my be<br>Date of S | I hereby certify that the well location<br>on this plat was plotted from field<br>notes of actual surveys made by me<br>or under my supervision, and that the<br>same is true and correct to the best<br>of my belief.<br>Date of Survey |              |                          |  |
|                           |           |             |                                      |                                 |                                           |                                   | Signature<br>Profession                                                     |                                                                                                                                                                                                                                          |              |                          |  |