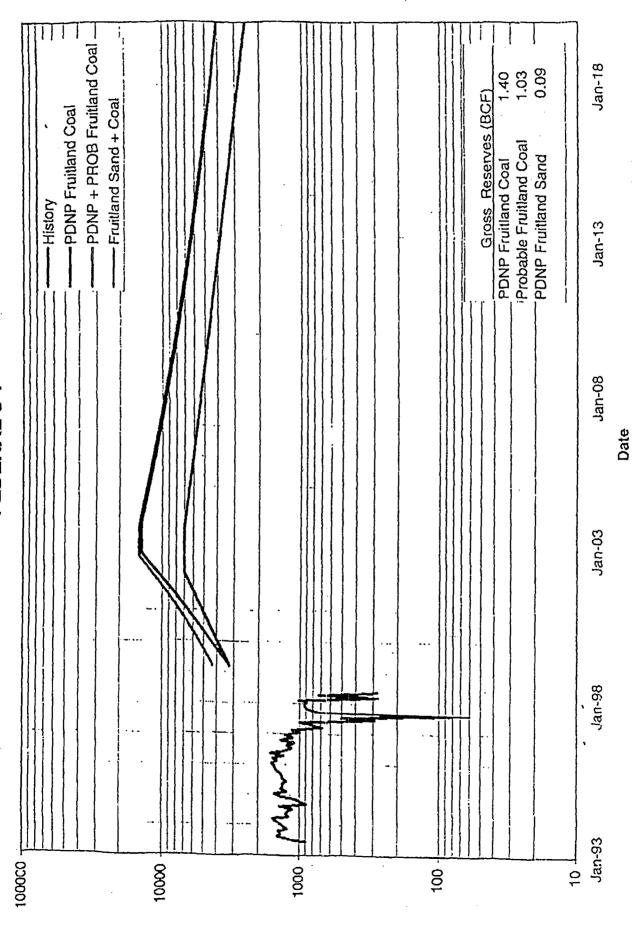

The ownership is common throughout the lease, NM-0498, dedicated to the well.

Enclosed is NMOCD Form C-107-A with attachments. We request that the allocation of production be assigned after the well is completed in accordance with the District Supervisor in Aztec. As was done in Texakoma's Federal 8 #2 well, we request using a third-party reserve determination as a basis for calculating the allocation formula. Attached is a reserve determination by Cawley, Gillespie Associates, Inc. which shows Fruitland Coal reserves of 2.43 BCF and Fruitland Sand reserves of 0.09 BCF. Based on these reserves, the allocation percentages would be 96.4% for the Coal and 3.6% for the Sand.