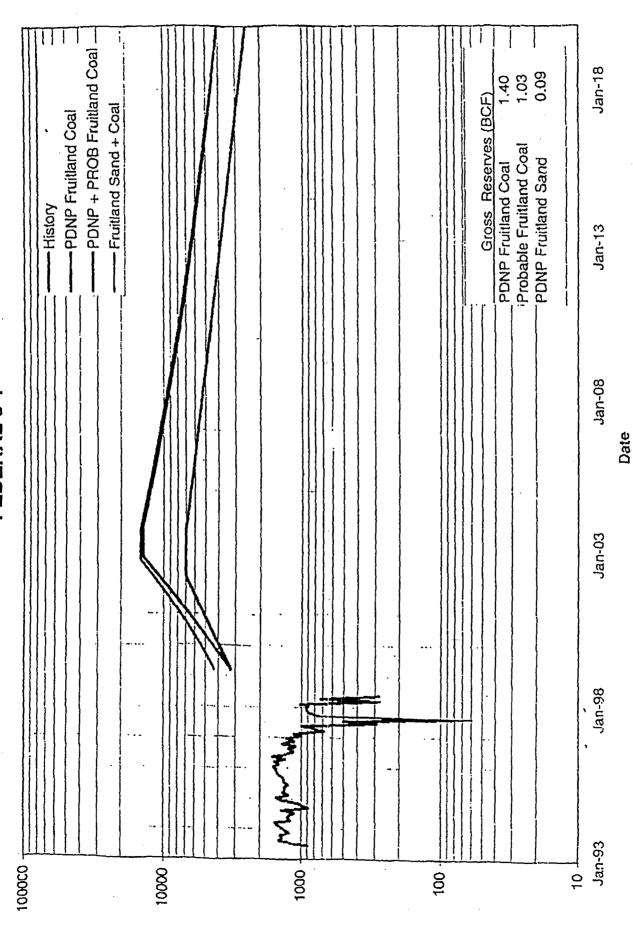

The ownership is common throughout the lease, NM-0498, dedicated to the well.

Enclosed is NMOCD Form C-107-A with attachments. We request that the allocation of production be assigned after the well is completed in accordance with the District Supervisor in Aztec. As was done in Texakoma's Federal 8 #2 well, we request using a third-party reserve determination as a basis for calculating the allocation formula. Attached is a reserve determination by Cawley, Gillespie Associates, Inc. which shows Fruitland Coal reserves of 2.43 BCF and Fruitland Sand reserves of 0.09 BCF. Based on these reserves, the allocation percentages would be 96.4% for the Coal and 3.6% for the Sand.