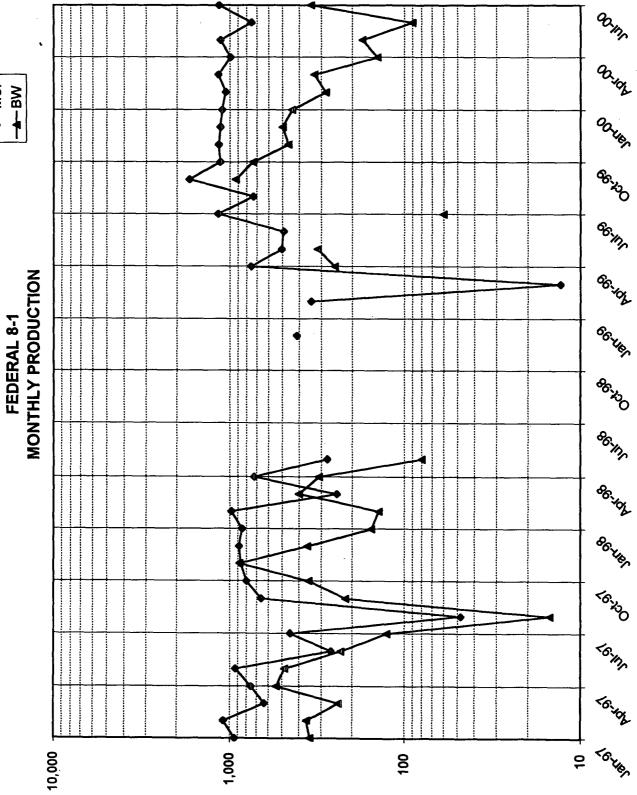

| MONTHLY PRODUCTION - FEDERAL 8-1 |           |              |                  |          |               |               |           |  |  |
|----------------------------------|-----------|--------------|------------------|----------|---------------|---------------|-----------|--|--|
|                                  | Monthl    | y Production |                  | Days     | Average Daily | Inside FERC * |           |  |  |
| Month                            | MCF **    | BW           | GWR              | Produced | MCF           | BW            | Gas Price |  |  |
| Jan-97                           | 942       | 348          | 3                | 29       | 32            | 12            | \$4.05    |  |  |
| Feb-97                           | 1,087     | 363          | 3                | 28       | 39            | 13            | \$2.48    |  |  |
| Mar-97                           | 633       | 241          | 3                | 27       | 23            | 9             | \$1.46    |  |  |
| Apr-97                           | 757       | 539          | 1                | 30       | 25            | 18            | \$1.59    |  |  |
| May-97                           | 930       | 484          | 2                | 31       | 30            | 16            | \$1.87    |  |  |
| Jun-97                           | 266       | 233          | 1 1              | 18       | 15            | -13           | \$2.02    |  |  |
| Jul-97                           | 450       | 126          | 4                | 27       | 17            | 5             | \$1.97    |  |  |
| Aug-97                           | 48        | 15           | 3                | 2        | 24            | 8             | \$2.00    |  |  |
| Sep-97                           | 660       | 219          | 3                | 25       | 26            | 9             | \$2.28    |  |  |
| Oct-97                           | 800       | 355          | 2                | 31       | 26            | 11            | \$2.83    |  |  |
| Nov-97                           | 865       | 875          | 1                | 27       | 32            | 32            | \$3.11    |  |  |
| Dec-97                           | 885       | 360          | 2                | 28       | 32            | 13            | \$2.16    |  |  |
| Jan-98                           | 851       | 155          | 2<br>5           | 26       | 33            | 6             | \$2.06    |  |  |
| Feb-98                           | 979       | 140          | 7                | 28       | 35            | 5             | \$1.76    |  |  |
| Mar-98                           | 245       | 400          | 1                | 23       | 11            | 17            | \$2.01    |  |  |
| Apr-98                           | 725       | 310          | 2                | 21       | 35            | 15            | \$2.06    |  |  |
| May-98                           | 279       | 80           | 3                | 10       | 28            | 8             | \$2.00    |  |  |
| Jun-98                           | 0         | õ            | 0                | 0        | 0             | 0             | \$1.75    |  |  |
| Jul-98                           | 0         | ŏ            | o o              | ŏ        | o o           | o             | \$1.86    |  |  |
| Aug-98                           | 0         | ŏ            | Ö                | Ö        | 0             | 0<br>0        | \$1.80    |  |  |
| Sep-98                           | 0         | 0            | 0                | 0        | 0             | 0             | \$1.55    |  |  |
| Oct-98                           | 0         | Ö            | 0                | 0        | 0             | 0             | \$1.67    |  |  |
| Nov-98                           | 0         | 0            | 0                | 0        | 0             | 0             | \$1.87    |  |  |
| Dec-98                           | 412       | 0            | 0                | 31       | 13            | 0             | \$1.00    |  |  |
| Jan-99                           | 412<br>0  | 0            | o o              | 0        |               | 0             |           |  |  |
| Jan-99<br>Feb-99                 | 343       | 0            | 0                | 28       | 0<br>12       |               | \$1.72    |  |  |
|                                  |           | Ö            |                  |          |               | 0             | \$1.63    |  |  |
| Mar-99                           | 13<br>756 |              | 0                | 31       | 0             | 0             | \$1.51    |  |  |
| Apr-99                           |           | 252          | 3                | 12       | 63            | 21            | \$1.59    |  |  |
| May-99                           | 504       | 315          | 2                | 23       | 22            | 14            | \$2.03    |  |  |
| Jun-99                           | 490       | 0            | N/A              | 9        | 54            | 0             | \$1.96    |  |  |
| Jul-99                           | 1,161     | 60           | 19               | 12       | 97            | 5             | \$2.05    |  |  |
| Aug-99                           | 732       | 0            | NA               | 31       | 24            | 0             | \$2.26    |  |  |
| Sep-99                           | 1,695     | 927          | 2                | 30       | 57            | 31            | \$2.63    |  |  |
| Oct-99                           | 1,136     | 735          | 2                | 27       | 42            | 27            | \$2.37    |  |  |
| Nov-99                           | 1,151     | 461          | 2                | 24       | 48            | 19            | \$2.84    |  |  |
| Dec-99                           | 1,127     | 498          | 2<br>2<br>2<br>3 | 30       | 38            | 17            | \$2.08    |  |  |
| Jan-00                           | 1,104     | 440          |                  | 31       | 36            | 14            | \$2.18    |  |  |
| Feb-00                           | 1,057     | 283          | 4                | 29       | 36            | 10            | \$2.36    |  |  |
| Mar-00                           | 1,159     | 328          | 4                | 31       | 37            | 11            | \$2.37    |  |  |
| Apr-00                           | 990       | 143          | 7                | 28       | 35            | 5             | \$2.75    |  |  |
| May-00                           | 1,128     | 175          | 6                | 28       | 40            | 6             | \$2.77    |  |  |
| Jun-00                           | 753       | 90           | 8                | 13       | 58            | 7             | \$3.86    |  |  |
| Jul-00                           | 1,147     | 343          | 3                | 30       | 38            | 11            | \$4.11    |  |  |
|                                  |           |              |                  |          |               |               |           |  |  |

Cumulative

\*

۰ **۱** 

.

82,145

26,<del>9</del>47

San Juan Basin - El Paso Natural Gas (\$/MMBTU) EPNG metered volumes allocated by Texakoma meters

.....