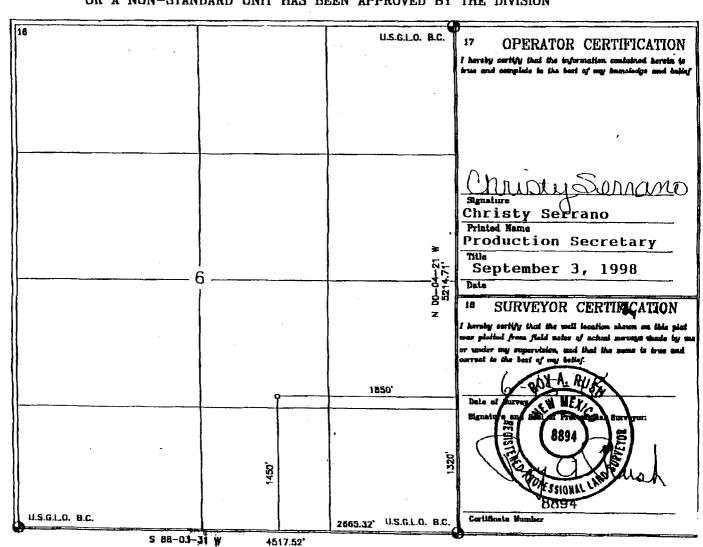

# State of New Mexico

Form C-102 Revised Fabuary 21, 1994 Instructions on back

Submit to Appropriate District Office

State Lease - 4 Copies Fee Lease - 3 Copies

ARCT II J. Drawer DD, Artesia, N.M. 88211-0719

OIL CONSERVATION DIVISION P.O. Box 2088 Santa Fe, NM 87504-2088

DISTRICT IV PO Box 2000, Santa Pe, NM 87504-2088

1.\_

AISTROCT III 1000 Bio Brazos Bd., Astac, N.M. 87410

☐ AMENDED REPORT WELL LOCATION AND ACREAGE DEDICATION PLAT

|                   | Number                                       |                                  |                         | Pool Code                |             |              |                    |            | Paul Name          |              |             |                                                  |
|-------------------|----------------------------------------------|----------------------------------|-------------------------|--------------------------|-------------|--------------|--------------------|------------|--------------------|--------------|-------------|--------------------------------------------------|
| <u></u>           | 30-039-25973 97037 Cabresto Canyon, Tertiary |                                  |                         |                          |             |              |                    |            | all Kumber         |              |             |                                                  |
| Property C 000228 |                                              | Property Name  JICARILLA 4586  6 |                         |                          |             |              |                    |            |                    |              |             |                                                  |
| OCRID No          |                                              |                                  | Operator Name Elevation |                          |             |              |                    |            |                    |              |             |                                                  |
| 013               | 925                                          |                                  |                         | MALLON OIL COMPANY 7049' |             |              |                    |            | 7049'              |              |             |                                                  |
| I                 |                                              |                                  |                         | <del> </del>             | 10 Surfa    | ce           | Location           |            |                    |              |             |                                                  |
| M. ar lot no.     | Section                                      | Township                         | Range                   | lot Idn                  | Feet from t |              | North/South Mac    | Foot       | from the           | Bast/Vee     |             | County                                           |
| d                 | 6                                            | 30-N                             | 3-W                     |                          | 1450'       |              | SOUTH              | 1          | 850'               | ÉAS          | ST          | RIO ARRIBA                                       |
|                   |                                              |                                  |                         | om <sub>.</sub> Hole     |             |              |                    |            |                    |              | ·           |                                                  |
| UL or lot na.     | Realian                                      | Township                         | Renge                   | Lot Idn                  | Feet from t | he           | North/South line   | Feat       | from the           | East/Wos     | d line      | County                                           |
| * Dedicated Acre  | - 19 3-3-4                                   | - Y M17 ( 14                     | Consolidatio            | n. i.   Wo               | rder No.    |              |                    |            | h                  |              |             | 1                                                |
| Digitales Mile    | 3 10000                                      | or minu                          | r dokung tra            | n Cons                   | ruer na.    |              |                    |            |                    |              |             |                                                  |
| NO ALLOW          | VARLE W                                      | II. RE A                         | SSIGNE                  | ) TO TH                  | IS COMPL    | FTI          | ON UNTIL ALL       | TNTF       | RESTS F            | IAVE B       | EEN C       | ONSOLDATED                                       |
|                   |                                              |                                  |                         |                          |             |              | EN APPROVED        |            |                    |              |             |                                                  |
| la la             |                                              |                                  |                         |                          |             | <del>-</del> |                    | <b>-</b> q | <del>,</del>       |              |             |                                                  |
| $\mathbb{I}$      | . •                                          | ŧ                                |                         |                          |             | l            | U.S.G.L.O.         | B.C.       |                    |              | -           | RTIFICATION                                      |
|                   | •                                            |                                  |                         |                          |             |              | •                  |            |                    |              |             | m contained berein is<br>y bookiedys and belief  |
|                   |                                              |                                  |                         |                          |             |              |                    |            |                    |              |             |                                                  |
|                   |                                              |                                  |                         | 1                        | •           |              |                    |            |                    |              |             |                                                  |
|                   |                                              |                                  |                         |                          |             | l            |                    |            |                    |              |             |                                                  |
| }}                |                                              | <del></del>                      |                         |                          |             |              |                    |            |                    |              |             |                                                  |
| ll l              |                                              | ,                                |                         |                          |             |              |                    |            | One                | . Od         | .5          | DUVINO                                           |
|                   |                                              |                                  |                         | - ]                      |             |              |                    |            | Manalure           | 11/XI        | 407         | MINICHARO                                        |
|                   |                                              |                                  |                         |                          |             |              |                    |            | Chris<br>Printed N |              | ran         | 0                                                |
|                   |                                              |                                  |                         | 1                        |             | - 1          |                    | ·<br>≽     |                    |              | Sec         | retary                                           |
| }}                |                                              |                                  |                         | 1                        |             | - }          | •                  | 77.        | Tille<br>Sent      | ember        | 3.          | 1998                                             |
| 1                 |                                              |                                  |                         | - 6                      |             |              |                    | -94-       | Date               | CIIIICI      |             | 1330                                             |
|                   |                                              |                                  |                         | 1                        |             |              |                    | z<br>g     | 18 SU              | RVEYO        | R CEF       | RTIFICATION                                      |
| . II              |                                              |                                  |                         | 1                        |             |              | •                  | ~          | I haveby early     | (N that the  | toell local | ion shown on this plat                           |
| ļļ.               |                                              |                                  |                         |                          |             |              |                    |            | or under my        | supervisies, | end that    | ual movement shade by so<br>the sume is true and |
| #                 |                                              |                                  |                         |                          |             |              |                    |            | correct to the     | best of ma   | bollof:     |                                                  |
|                   |                                              |                                  |                         |                          | 0           |              | 1850'              |            | 9                  | 500          |             |                                                  |
| lt lt             |                                              |                                  |                         |                          |             |              | <u> </u>           |            | Date of the        | THE WAY      | HEX.        | al survivor:                                     |
|                   |                                              |                                  |                         | 1.                       | •           |              | •                  |            |                    | (8           | 894         | _]g                                              |
| :                 |                                              |                                  | •                       |                          |             |              |                    | 1,320      |                    |              | -           | 檀                                                |
|                   |                                              |                                  |                         |                          | 1450        |              |                    | ij         |                    | COL          | JOHN W      | stach                                            |
|                   | 1                                            |                                  |                         | }                        | ` }         |              | )                  |            |                    | AL II        | 194         |                                                  |
|                   | IJ.S.G.L.Q.                                  | 8.C.                             |                         | }                        |             |              | 2665.32° U.S.G.L.O | . a.c.     | Certificate        |              |             |                                                  |

4517.52

1980, Hobbs, N.M. 68241-1980