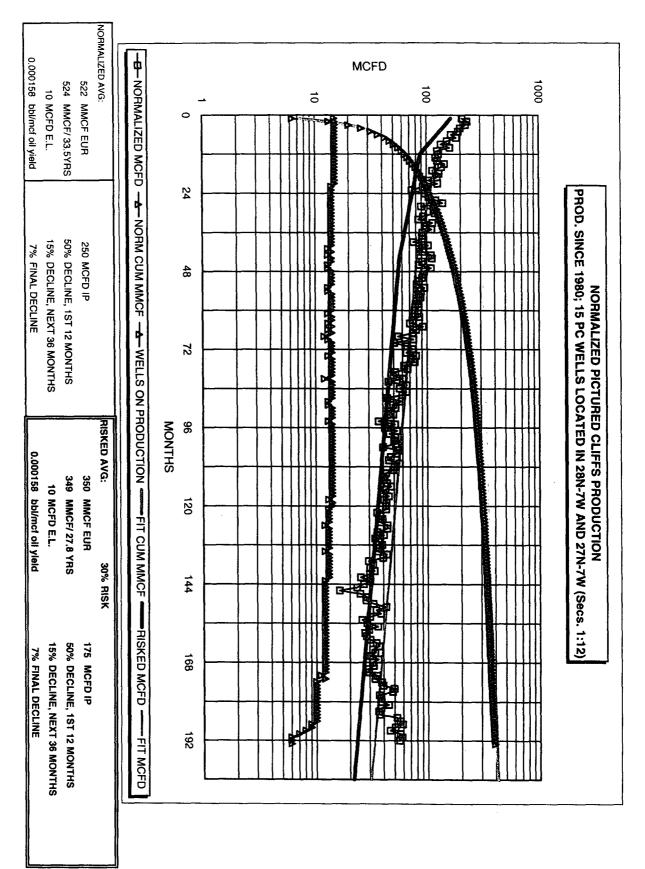

2008        | 54        | 0.1       |
| 2009        | 52        | 0.1       |
| 2010        | 50        | 0.1       |
| 2011        | 48        | 0.1       |
| 2012        | 46        | 0.1       |
| 2013        | 44        | 0.1       |
| 2014        | 42        | 0.1       |
| 2015        | 41        | 0.1       |
| 2016        | 39        | 0.1       |
| 2017        | 37        | 0.1       |
| 2018        | 36        | 0.1       |
| 2019        | 34        | 0.1       |
| 2020        | 33        | 0.1       |
| 2021        | 32        | 0.1       |
| 2022        | 31        | 0.1       |
| 2023        | 29        | 0.1       |
| 2024        | 28        | 0.1       |
| 2025        | 27        | 0.1       |
| 2026        | 26        | 0.1       |
| 2027        | 25        | 0.1       |





District I PO Box 1980, Hobbs, NM 88241-1980 District II

## State of New Mexico Energy, Minerals & Natural Resources Department

Form C-102 Revised October 18, 1994 Instruction on back

Submit to Appropriate District Office State Lease - 4 Copies

Certificate Number

T

OIL CONSERVATION DIVISION 2040 South Pacheco 811 South First, Artesia, NM 88210 District III

| 1000 Rio Brazos                | Rd., Aztec, N | NM 87410     |                 | Santa Fe, NM 87505 |                   |         |                               |                |                  | Fee Lease - 3 Cop                                |                         |  |
|--------------------------------|---------------|--------------|-----------------|--------------------|-------------------|---------|-------------