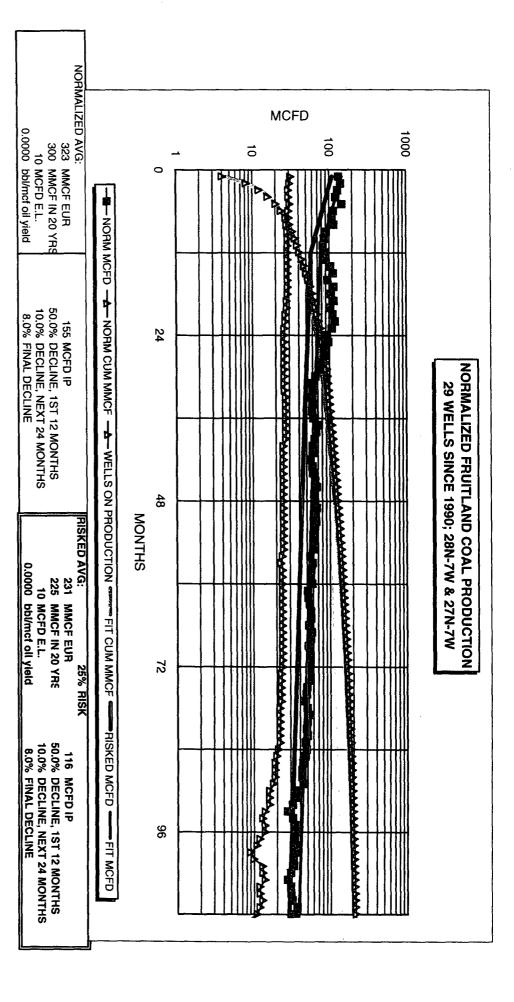

008        | 54        | 0.1       |
| 2009        | 52        | 0.1       |
| 2010        | 50        | 0.1       |
| 2011        | 48        | 0.1       |
| 2012        | 46        | 0.1       |
| 2013        | 44        | 0.1       |
| 2014        | 42        | 0.1       |
| 2015        | 41        | 0.1       |
| 2016        | 39        | 0.1       |
| 2017        | 37        | 0.1       |
| 2018        | 36        | 0.1       |
| 2019        | 34        | 0.1       |
| 2020        | 33        | 0.1       |
| 2021        | 32        | 0.1       |
| 2022        | 31        | 0.1       |
| 2023        | 29        | 0.1       |
| 2024        | 28        | 0.1       |
| 2025        | 27        | 0.1       |
| 2026        | 26        | 0.1       |
| 2027        | 25        | 0.1       |





District I PO Box 1980, Hobbs, NM 88241-1980 District II

## State of New Mexico Energy, Minerals & Natural Resources Department

Form C-102 Revised October 18, 1994 Instruction on back

Submit to Appropriate District Office State Lease - 4 Copies

Certificate Number

T

OIL CONSERVATION DIVISION 2040 South Pacheco 811 South First, Artesia, NM 88210 District III

| 1000 Rio Brazos                | Rd., Aztec, N | NM 87410     |                 | Santa Fe, NM 87505 |                   |         |                               |                |                  | Fee Lease - 3 Cop                                |                         |  |
|--------------------------------|---------------|--------------|-----------------|--------------------|-------------------|---------|---------------