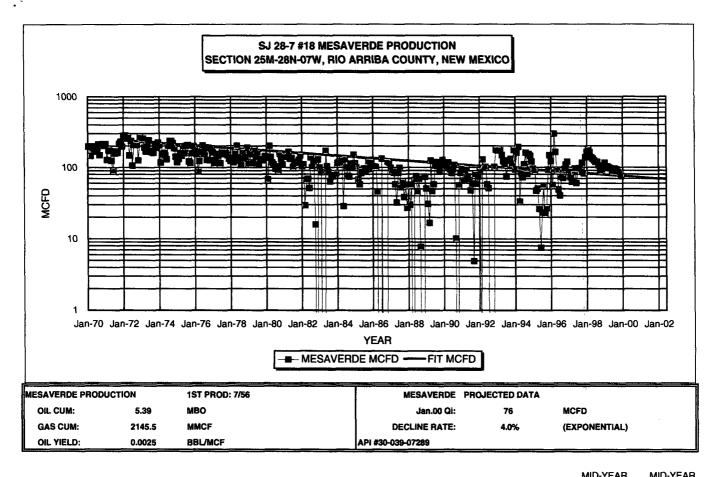

## PRODUCTION FORECAST FOR SUBTRACTION METHOD COMMINGLE ALLOCATION

NOTE:

Current decline rate is approximately 4.0%/year. This rate is expected to continue for the duration of the well based on production trends observed during the life of this well.

Production data from PI/Dwights Plus.

|             | MID-YEAR  | MID-YEAR  |
|-------------|-----------|-----------|
| <u>YEAR</u> | AVG. MCFD | AVG. BOPD |
| 2000        | 75        | 0.2       |
| 2001        | 72        | 0.2       |
| 2002        | 69        | 0.2       |
| 2003        | 66        | 0.2       |
| 2004        | 64        | 0.2       |
| 2005        | 61        | 0.2       |
| 2006        | 59        | 0.1       |
| 2007        | 56        | 0.1       |
| 2008        | 54        | 0.1       |
| 2009        | 52        | 0.1       |
| 2010        | 50        | 0.1       |
| 2011        | 48        | 0.1       |
| 2012        | 46        | 0.1       |
| 2013        | 44        | 0.1       |
| 2014        | 42        | 0.1       |
| 2015        | 41        | 0.1       |
| 2016        | 39        | 0.1       |
| 2017        | 37        | 0.1       |
| 2018        | 36        | 0.1       |
| 2019        | 34        | 0.1       |
| 2020        | 33        | 0.1       |
| 2021        | 32        | 0.1       |
| 2022        | 31        | 0.1       |
| 2023        | 29        | 0.1       |
| 2024        | 28        | 0.1       |
| 2025        | 27        | 0.1       |
| 2026        | 26        | 0.1       |
| 2027        | 25        | 0.1       |