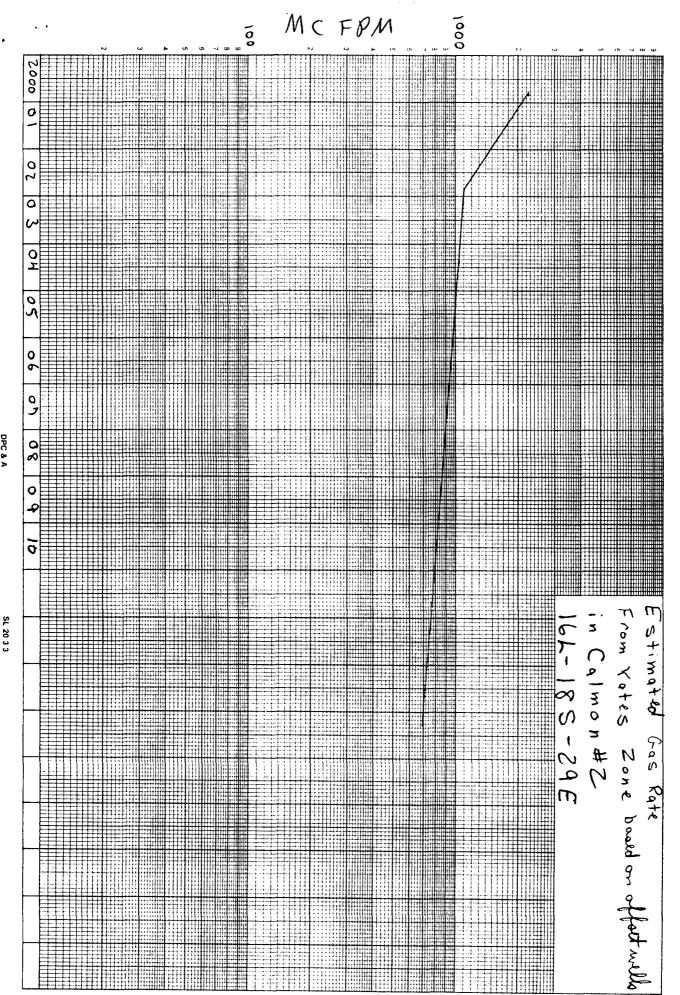

There is not a historical production curve for the Yates zone because we have just completed it. I have made an estimate of the future rates based on two offset Yates wells. Those curves are also included in this package.

| Thunder bolt Petroleum B.O. Boy 10 523 Midland, TX, 19702                                                                                                                                |                     |                   |                            |  |  |  |  |  |  |  |  |  |
|------------------------------------------------------------------------------------------------------------------------------------------------------------------------------------------|---------------------|-------------------|----------------------------|--|--|--|--|--|--|--|--|--|
| Calmon<br>Lease                                                                                                                                                                          | #2 1-16             | -185-296 E        | Eddy                       |  |  |  |  |  |  |  |  |  |
| OGRID No. 600 Property Code 023593 API No. 30-015-25693 Lease Type:Federal X_StateFee                                                                                                    |                     |                   |                            |  |  |  |  |  |  |  |  |  |
| DATA ELEMENT                                                                                                                                                                             | UPPER ZONE          | INTERMEDIATE ZONE | LOWER ZONE                 |  |  |  |  |  |  |  |  |  |
| Pool Name                                                                                                                                                                                | Travis- Vates Du    |                   | Loco Hills Que Co          |  |  |  |  |  |  |  |  |  |
| Pool Code                                                                                                                                                                                | 86420 -             |                   | 3952000                    |  |  |  |  |  |  |  |  |  |
| Top and Bottom of Pay Section<br>(Perforated or Open-Hole Interval)                                                                                                                      | 1059-1115           |                   | 2228-2558                  |  |  |  |  |  |  |  |  |  |
| Method of Production<br>(Flowing or Artificial Lift)                                                                                                                                     | Bumping.            |                   | Pumping.                   |  |  |  |  |  |  |  |  |  |
| Bottomhole Pressure<br>(Note: Pressure data will not be required if the<br>bottom perforation in the lower zone is within 150%<br>of the depth of the top perforation in the upper zone) |                     |                   |                            |  |  |  |  |  |  |  |  |  |
| Oil Gravity or Gas BTU<br>(Degree API or Gas BTU)                                                                                                                                        | 665 B TU -          |                   | 38°                        |  |  |  |  |  |  |  |  |  |
| Producing, Shut-In or<br>New Zone                                                                                                                                                        | NewZone             |                   | Broducing.                 |  |  |  |  |  |  |  |  |  |
| Date and Oil/Gas/Water Rates<br>of Last Production.<br>(Note: For new zones with no production history,                                                                                  | Date: 10/05         | Date:             | Date: 9/00                 |  |  |  |  |  |  |  |  |  |
| applicant shall be required to attach production<br>estimates and supporting data.)                                                                                                      | Rates: 080<br>75MCP | Rates:            | Rates: 130PD OBW<br>3MCFPD |  |  |  |  |  |  |  |  |  |
| Fixed Allocation Percentage<br>(Note: If allocation is based upon something other                                                                                                        | Oil Gas             | Oil Gas           | Oil Gas                    |  |  |  |  |  |  |  |  |  |
| than current or past production, supporting data or explanation will be required.)                                                                                                       | 0 % 96 %            | % %               | 100 % 4 %                  |  |  |  |  |  |  |  |  |  |