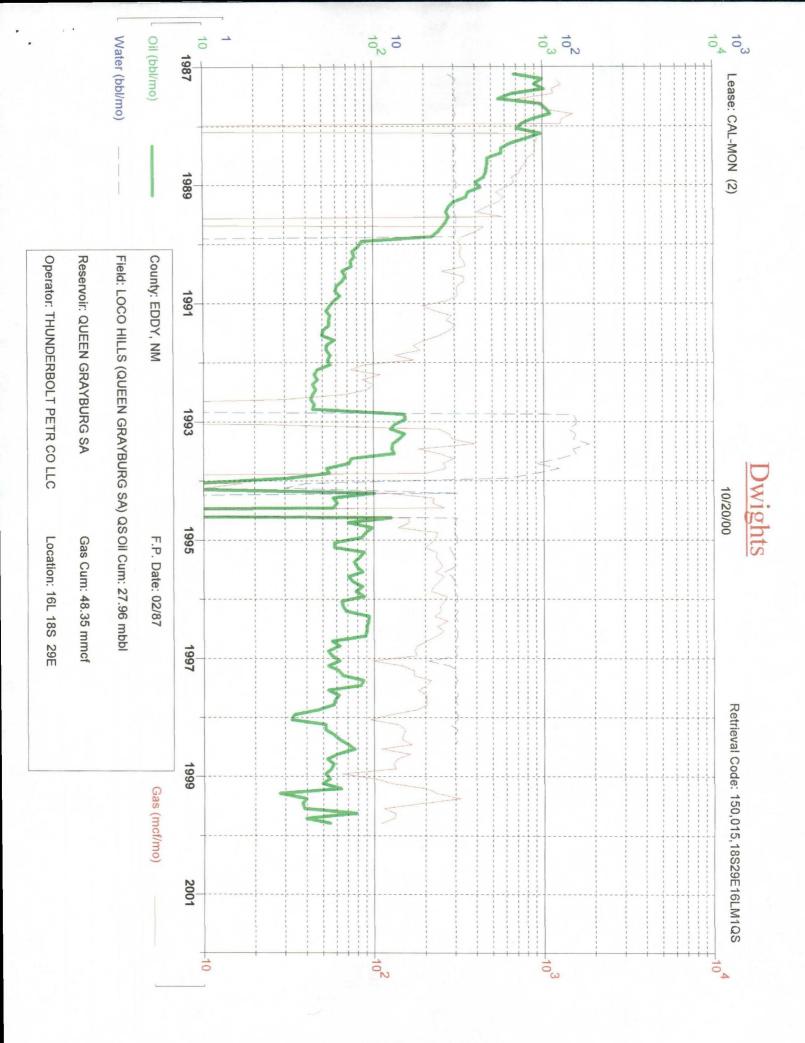

There is not a historical production curve for the Yates zone because we have just completed it. I have made an estimate of the future rates based on two offset Yates wells. Those curves are also included in this package.

| Thunder bolt Petroleum B.O. Boy 10 523 Midland, TX, 19702                                                                                                                                |                     |                   |                            |  |  |  |  |  |  |  |  |  |
|------------------------------------------------------------------------------------------------------------------------------------------------------------------------------------------|---------------------|-------------------|----------------------------|--|--|--|--|--|--|--|--|--|
| Calmon<br>Lease                                                                                                                                                                          | #2 1-16             | -185-296 E        | Eddy                       |  |  |  |  |  |  |  |  |  |
| OGRID No. 600 Property Code 023593 API No. 30-015-25693 Lease Type:Federal X_StateFee                                                                                                    |                     |                   |                            |  |  |  |  |  |  |  |  |  |
| DATA ELEMENT                                                                                                                                                                             | UPPER ZONE          | INTERMEDIATE ZONE | LOWER ZONE                 |  |  |  |  |  |  |  |  |  |
| Pool Name                                                                                                                                                                                | Travis- Vates Du    |                   | Loco Hills Que Co          |  |  |  |  |  |  |  |  |  |
| Pool Code                                                                                                                                                                                | 86420 -             |                   | 3952000                    |  |  |  |  |  |  |  |  |  |
| Top and Bottom of Pay Section<br>(Perforated or Open-Hole Interval)                                                                                                                      | 1059-1115           |                   | 2228-2558                  |  |  |  |  |  |  |  |  |  |
| Method of Production<br>(Flowing or Artificial Lift)                                                                                                                                     | Bumping.            |                   | Pumping.                   |  |  |  |  |  |  |  |  |  |
| Bottomhole Pressure<br>(Note: Pressure data will not be required if the<br>bottom perforation in the lower zone is within 150%<br>of the depth of the top perforation in the upper zone) |                     |                   |                            |  |  |  |  |  |  |  |  |  |
| Oil Gravity or Gas BTU<br>(Degree API or Gas BTU)                                                                                                                                        | 665 B TU -          |                   | 38°                        |  |  |  |  |  |  |  |  |  |
| Producing, Shut-In or<br>New Zone                                                                                                                                                        | NewZone             |                   | Broducing.                 |  |  |  |  |  |  |  |  |  |
| Date and Oil/Gas/Water Rates<br>of Last Production.<br>(Note: For new zones with no production history,                                                                                  | Date: 10/05         | Date:             | Date: 9/00                 |  |  |  |  |  |  |  |  |  |
| applicant shall be required to attach production<br>estimates and supporting data.)                                                                                                      | Rates: 080<br>75MCP | Rates:            | Rates: 130PD OBW<br>3MCFPD |  |  |  |  |  |  |  |  |  |
| Fixed Allocation Percentage<br>(Note: If allocation is based upon something other                                                                                                        | Oil Gas             | Oil Gas           | Oil Gas                    |  |  |  |  |  |  |  |  |  |
| than current or past production, supporting data or explanation will be required.)                                                                                                       | 0 % 96 %            | % %               | 100 % 4 %                  |  |  |  |  |  |  |  |  |  |