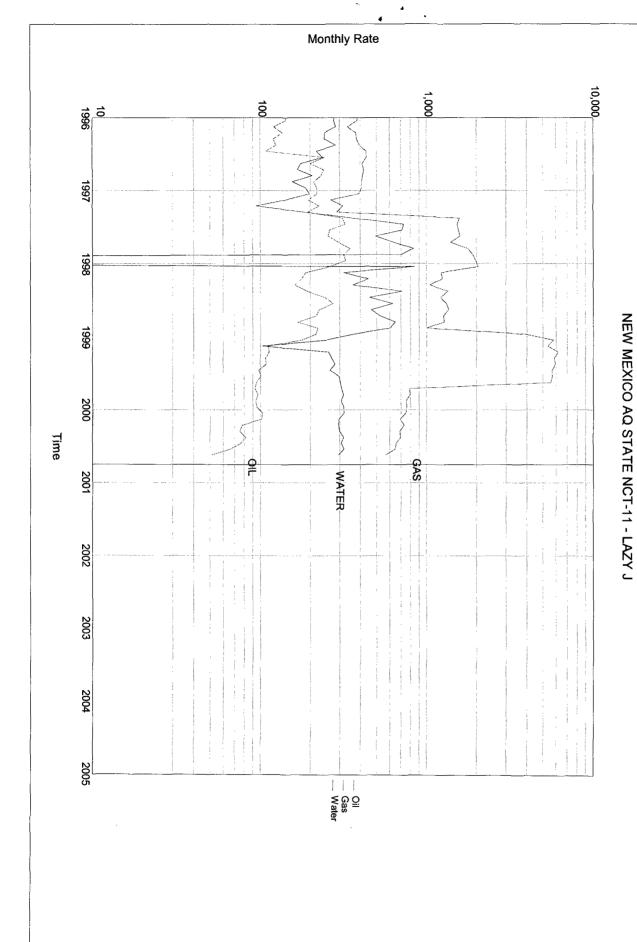

The formula used to allocate production between the Baum Wolfcamp, South and the Lazy J Penn is based on the most recent tests we have available. The last test for the Baum Wolfcamp, South indicated a production rate of 5 bopd, 0 mcfd, and 20 bwpd. For the Lazy J Penn the production was 3 bopd, 24 mcfd and 12 bwpd. The Baum Wolfcamp, South represented 62.5% of the oil produced while the Lazy J Penn represented 37.5% of the oil. No gas was produced from the zone perforated from 9215-9647. All of the gas was from the Lazy J Penn perfs below 9647'.