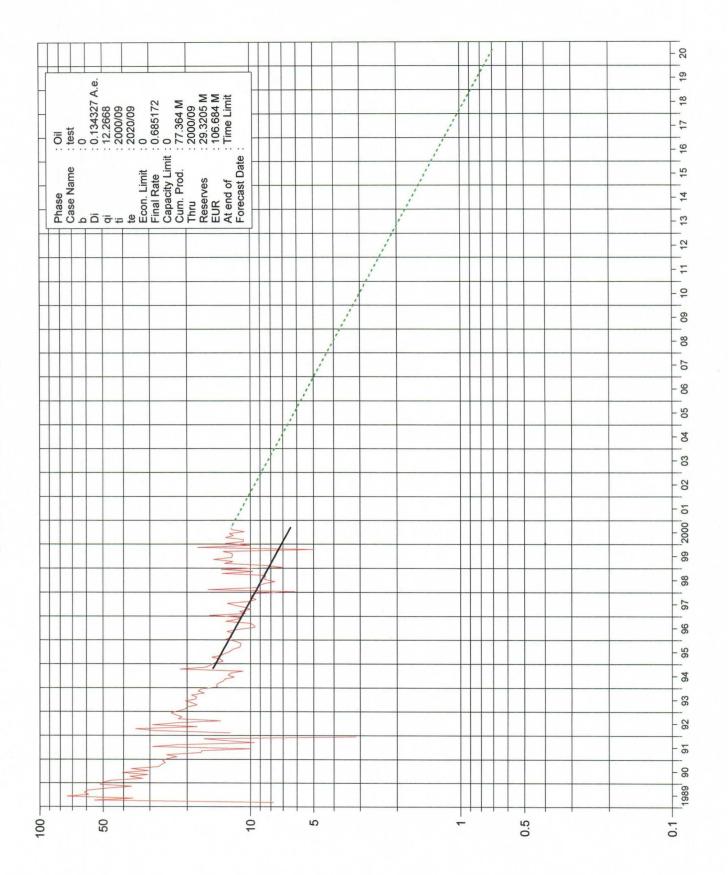

## State E #14

Field: Langley Strawn

Assumptions:

Decline Rate - 13.4327% Annual Effective Gas-Liquid Ratio - 2500 scf/bbl

|      | Average  | Average  |
|------|----------|----------|
|      | Oil Rate | Gas Rate |
| Year | (bopd)   | (mcfd)   |
| 2001 | 11.0     | 27.5     |
| 2002 | 9.5      | 23.9     |
| 2003 | 8.3      | 20.6     |
| 2004 | 7.2      | 17.9     |
| 2005 | 6.2      | 15.5     |
| 2006 | 5.4      | 13.4     |
| 2007 | 4.6      | 11.6     |
| 2008 | 4.0      | 10.0     |
| 2009 | 3.5      | 8.7      |
| 2010 | 3.0      | 7.5      |
| 2011 | 2.6      | 6.5      |
| 2012 | 2.3      | 5.6      |
| 2013 | 2.0      | 4.9      |
| 2014 | 1.7      | 4.2      |
| 2015 | 1.5      | 3.7      |
| 2016 | 1.3      | 3.2      |
| 2017 | 1.1      | 2.8      |
| 2018 | 1.0      | 2.4      |
| 2019 | 0.8      | 2.1      |
| 2020 | 0.7      | 1.8      |