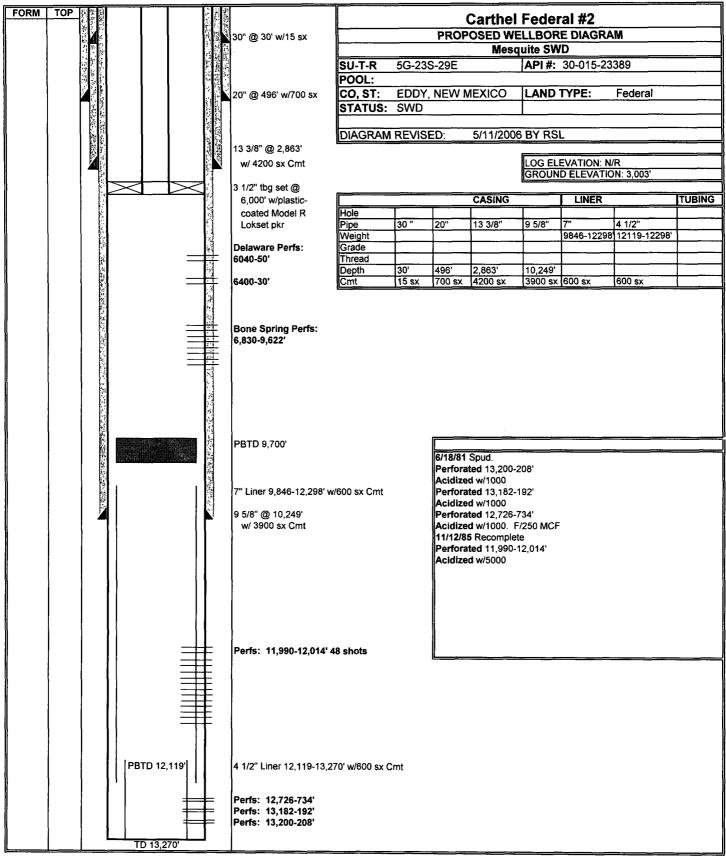

### <u>CARTHEL FEDERAL #2</u> <u>APPLICATION FOR INJECTION</u> NMOCD Form C-108 Section III

### III. Data on injection well(s)

A. Injection well information (see attached schematic)

### <u>Tabular data</u>

- 1. Lease: Carthel Federal Well No: 2 Location: 2030' FNL & 2080' FEL, Section 5 T-23-S, R-29-E Eddy County, NM
- 2. Casing: 30" csg @ 30' w/15 sx 20" csg @ 496' w/700 sx
  - 13 3/8" surface csg. @ 2,863', cemented w/4200 sx. TOC @ surface, circulated.
  - 9 5/8", intermediate casing @ 10,249' cemented w/ 3900 sx. TOC @ surface, Circulated
  - 7" Liner 9,846-12,298' cemented w/ 600 sx. cement.
  - 4 <sup>1</sup>/<sub>2</sub>" Liner 12,119-13,270'
- 3. Injection tubing: + or 188 jts 3 1/2", 9.2 lb/ft, J-55 Plastic coated tubing set @ 6,000'.
- 4. Packer: Plastic coated Model R Lokset Packer set at +/-6000'.

### B. Other well information

- 1. Injection formation: Delaware and Bone Spring.
- 2. The injection intervals will be from 6040-6430' and 6830-9622'. It is proposed to perforate the Delaware 6040-50 and 6400-30' and the Bone Spring 6830-7030, 7370-7390, 7400-30, 8370-8460, 8625-8700, 9100-9200, 9370-9450, 9600-9622'.
- 3. This well was drilled as a Morrow producer in 1984. It was recompleted to the Atoka in 12/1985.
- 4. The perfs in the well are 11,990-12,014' and 12,726-13,208'. These perfs are separated by a plug set @ 12,119'. There are no other perfed or tested intervals in this well. We intend to set a CIBP with 20' of cmt @ 9700' and add perfs as listed in item #2.
- 5. There are no other productive wells in the area of this well.

| •            | (                                                              | NRRE                                  | NF                                                                        |                                                                                                                                         |                               |            |                |             |
|--------------|----------------------------------------------------------------|---------------------------------------|---------------------------------------------------------------------------|-----------------------------------------------------------------------------------------------------------------------------------------|-------------------------------|------------|----------------|-------------|
| FORM TOP     | 30" @ 30' w/15 sx                                              |                                       |                                                                           | Carthel<br>RENT WE                                                                                                                      |                               | DIAGRA     | W              |             |
|              | 20" @ 496' w/700 sx                                            | POOL:                                 | G-23S-29E<br>DDY, NEW N                                                   |                                                                                                                                         |                               | 30-015-23  | 389<br>Federal |             |
|              | 13 3/8" @ 2,863'<br>w/ 4200 sx Cmt                             | DIAGRAM RI                            |                                                                           | 1/16/2006                                                                                                                               | LOG ELI                       |            | /R             |             |
|              |                                                                | Hole 30                               | 0 " 20"                                                                   | CASING<br>13 3/8"                                                                                                                       |                               | D ELEVATIO | A 1/2"         | TUBING      |
|              |                                                                | Weight<br>Grade<br>Thread<br>Depth 30 | D' 496'                                                                   | 2,863'                                                                                                                                  | 10,249'                       | 9846-12298 | 12119-12298'   |             |
|              |                                                                | Cmt 15                                | 5 sx 700 sx                                                               | 4200 sx                                                                                                                                 | 3900 sx                       | (600 sx    | 600 sx         | I           |
|              |                                                                |                                       |                                                                           |                                                                                                                                         |                               |            |                |             |
|              |                                                                |                                       | í <del>r</del>                                                            |                                                                                                                                         |                               |            |                |             |
|              | 7" Liner 9,846-12,298' w<br>9 5/8" @ 10,249'<br>w/ 3900 sx Cmt | v/600 sx Cmt                          | Acidize<br>Perfora<br>Acidize<br>Perfora<br>Acidize<br>11/12/8<br>Perfora | Spud.<br>ted 13,200-2<br>d w/1000<br>ted 13,182-1<br>d w/1000<br>ted 12,726-7<br>d w/1000. F<br>5 Recomplet<br>ted 11,990-1<br>d w/5000 | 92'<br>'34'<br>/250 MCF.<br>e |            |                |             |
|              | Perfs: 11,990-12,014'                                          | 48 shots                              |                                                                           |                                                                                                                                         |                               |            |                | <del></del> |
|              |                                                                |                                       |                                                                           |                                                                                                                                         |                               |            |                |             |
| PBTD 12,119' | 4 1/2" Liner 12,119-13,2<br>= <b>Perfs: 12,726-734'</b>        | 270' w/600 sx Cmt                     |                                                                           |                                                                                                                                         |                               |            |                |             |
| TD 13,270'   | = Perfs: 13,182-192'<br>= Perfs: 13,200-208'                   |                                       |                                                                           |                                                                                                                                         |                               |            |                |             |