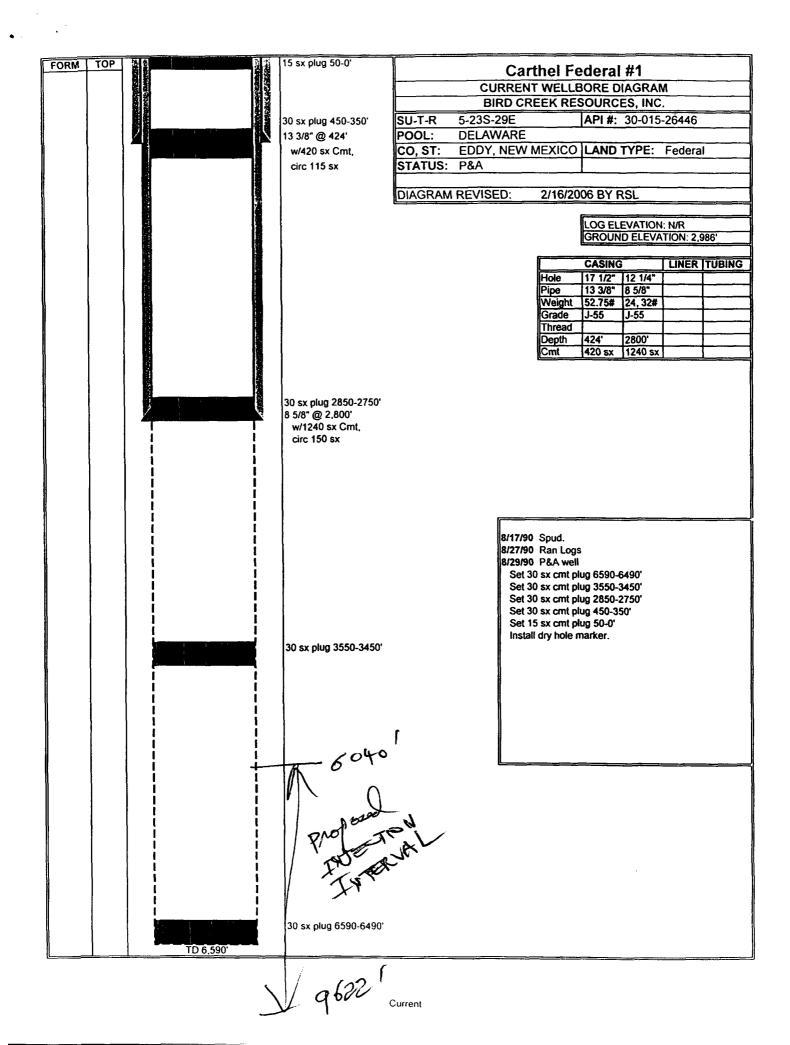

Based on previous correspondence, Mesquite is willing to replug the Carthel Federal #1, API #30-015-26446 according to current OCD requirements. Scott Sorensen with the BLM was contacted concerning who is the nearest potash leaseholder in this area. Notice was sent to Mosaic Potash. Proof of notice is attached.