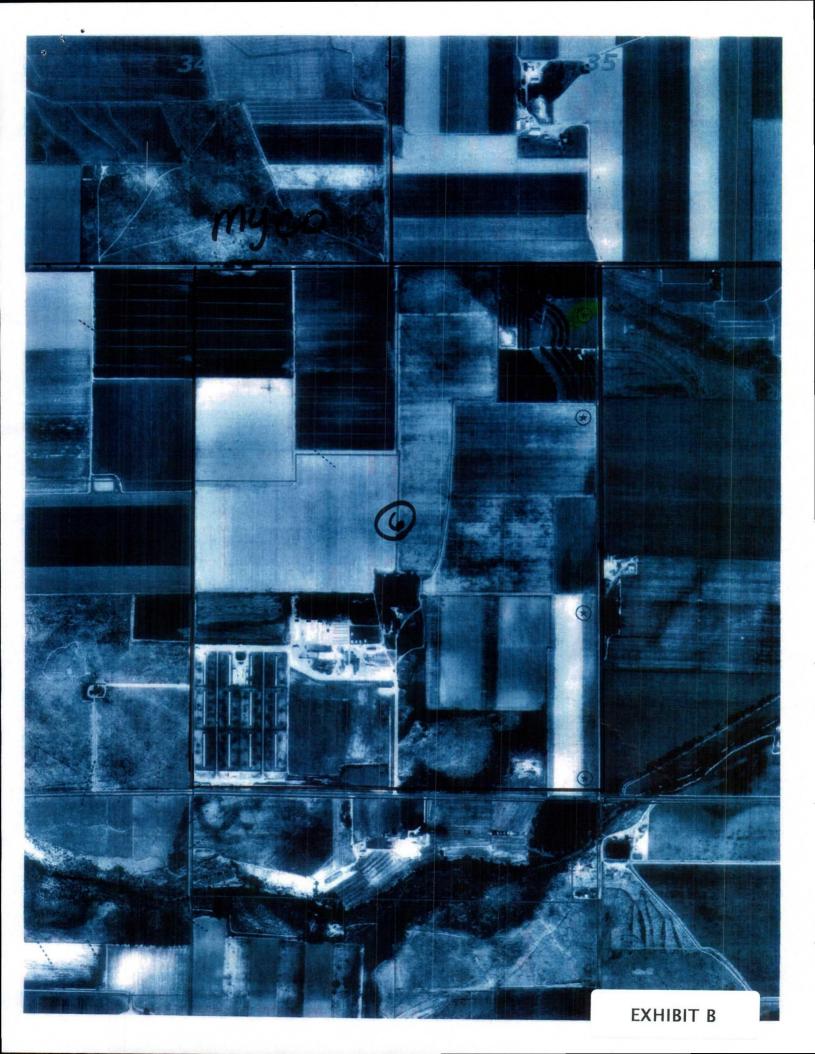

## HOLLAND&HART

A is the C-102 showing the subject spacing unit. Exhibit B is an aerial map showing the surface location of the well (which was moved due to a pecan orchard and residence) and the offsetting spacing units. EOG is the operator in Section 1, Township 16 South, Range 24 East and Section 5, Township 16 South, Range 25 East. Myco Industries, Inc. is the operator of an adjoining spacing unit to the north in Section 34, Township 15 South, Range 24 East, NMPM, Chaves County, New Mexico.