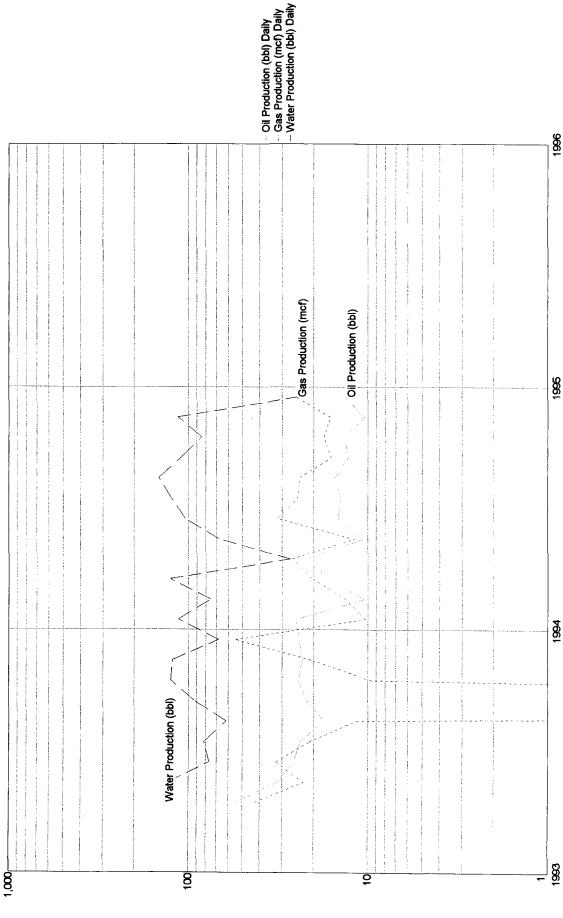

| DATA ELEMENT                                                                                                                                                                             | UPPER ZONE                                 |         | INTERMEDIATE ZONE |     | LOWER ZONE          |                                      |  |
|------------------------------------------------------------------------------------------------------------------------------------------------------------------------------------------|--------------------------------------------|---------|-------------------|-----|---------------------|--------------------------------------|--|
| Pool Name                                                                                                                                                                                | Red Tank; Delaware, West                   |         |                   |     | Red Tank            | Bone Spring                          |  |
| Pool Code                                                                                                                                                                                | 51689                                      |         |                   |     | 5                   | 51683                                |  |
| Top and Bottom of Pay Section<br>(Perforated or Open-Hole Interval)                                                                                                                      | 4946' – 865                                | 6'      |                   |     | 9932' – 9948'       |                                      |  |
| Method of Production<br>(Flowing or Artificial Lift)                                                                                                                                     | Artificial L                               | ift     |                   |     | Artif               | icial Lift                           |  |
| Bottomhole Pressure<br>(Note: Pressure data will not be required if the<br>bottom perforation in the lower zone is within 150%<br>of the depth of the top perforation in the upper zone) | Current: 300 psi Pro<br>Original: 3218 psi | •••     |                   |     |                     | 0 psi Shut-In (e)<br>637 psi Shut-In |  |
| Oil Gravity or Gas BTU<br>(Degree API or Gas BTU)                                                                                                                                        | 41.8 degrees API                           |         |                   |     | 42.7 de             | egrees API                           |  |
| Producing, Shut-In or<br>New Zone                                                                                                                                                        | Producing                                  | ;       |                   |     | SI                  | nut-In                               |  |
| Date and Oil/Gas/Water Rates<br>of Last Production.<br>(Note: For new zones with no production history,                                                                                  | Date: 2-18-01                              | <u></u> | Date:             |     | Date: 2-21-93       |                                      |  |
| applicant shall be required to attach production<br>estimates and supporting data.)                                                                                                      | Rates: 12 BO, 102<br>MCF                   | BW, 60  | Rates:            |     | Rates: 36 BO<br>MCF | , 14 BW, 47                          |  |
| Fixed Allocation Percentage<br>(Note: If allocation is based upon something other                                                                                                        | Oil G                                      | as      | Oil               | Gas | Oil                 | Gas                                  |  |
| than current or past production, supporting data or explanation will be required.)                                                                                                       | 25 %                                       | 56 %    | %                 | %   | 75 %                | 44 %                                 |  |