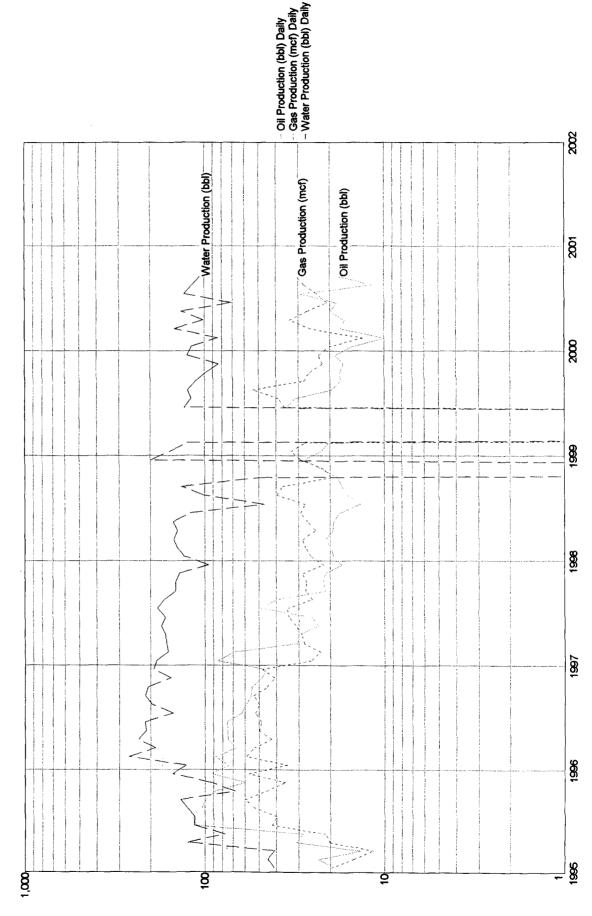

| DATA ELEMENT                                                                                                                                                                             | UPPER ZONE                                 |         | INTERMEDIATE ZONE |     | LOWER ZONE          |                                      |  |
|------------------------------------------------------------------------------------------------------------------------------------------------------------------------------------------|--------------------------------------------|---------|-------------------|-----|---------------------|--------------------------------------|--|
| Pool Name                                                                                                                                                                                | Red Tank; Delaware, West                   |         |                   |     | Red Tank            | Bone Spring                          |  |
| Pool Code                                                                                                                                                                                | 51689                                      |         |                   |     | 5                   | 51683                                |  |
| Top and Bottom of Pay Section<br>(Perforated or Open-Hole Interval)                                                                                                                      | 4946' – 865                                | 6'      |                   |     | 9932' – 9948'       |                                      |  |
| Method of Production<br>(Flowing or Artificial Lift)                                                                                                                                     | Artificial L                               | ift     |                   |     | Artif               | icial Lift                           |  |
| Bottomhole Pressure<br>(Note: Pressure data will not be required if the<br>bottom perforation in the lower zone is within 150%<br>of the depth of the top perforation in the upper zone) | Current: 300 psi Pro<br>Original: 3218 psi | •••     |                   |     |                     | 0 psi Shut-In (e)<br>637 psi Shut-In |  |
| Oil Gravity or Gas BTU<br>(Degree API or Gas BTU)                                                                                                                                        | 41.8 degrees API                           |         |                   |     | 42.7 de             | egrees API                           |  |
| Producing, Shut-In or<br>New Zone                                                                                                                                                        | Producing                                  | ;       |                   |     | SI                  | nut-In                               |  |
| Date and Oil/Gas/Water Rates<br>of Last Production.<br>(Note: For new zones with no production history,                                                                                  | Date: 2-18-01                              | <u></u> | Date:             |     | Date: 2-21-93       |                                      |  |
| applicant shall be required to attach production<br>estimates and supporting data.)                                                                                                      | Rates: 12 BO, 102<br>MCF                   | BW, 60  | Rates:            |     | Rates: 36 BO<br>MCF | , 14 BW, 47                          |  |
| Fixed Allocation Percentage<br>(Note: If allocation is based upon something other                                                                                                        | Oil G                                      | as      | Oil               | Gas | Oil                 | Gas                                  |  |
| than current or past production, supporting data or explanation will be required.)                                                                                                       | 25 %                                       | 56 %    | %                 | %   | 75 %                | 44 %                                 |  |