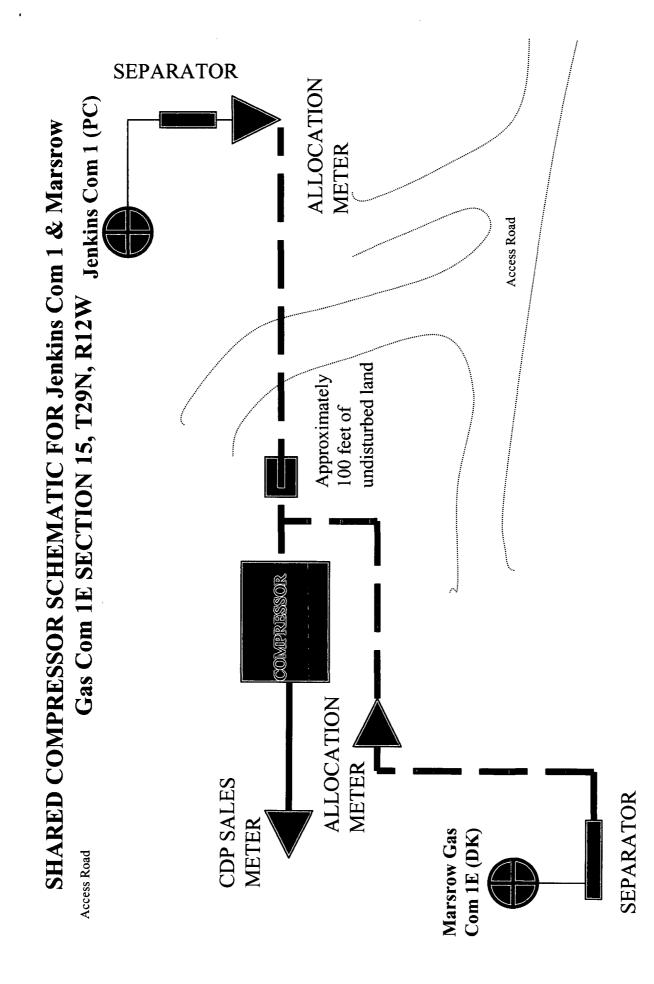

BP America Production Company respectfully request authorization to surface commingle gas production from the Fulcher Kutz Pictured Cliffs and Basin Dakota. Surface commingling Pictured Cliffs production will be from the Jenkins Com 1 and Basin Dakota production will be from the Marsrow Gas Com 1E. Both of these wells are on the same base lease with different ownership between formations.

The production from each well will be separated & metered prior to commingling. The commingled gas will then be sent through compression prior to entering the sales meter.

All Interest Owners were notified by copy of this application on Sept 11, 2006, via certified mail return receipt requested. (Please see attached)

or recompilation.

BP America Production Company respectfully request authorization to surface commingle gas production from the Fulcher Kutz PC and Basin Dakota from our Jenkins Com 1 & Marsrow Gas Com 1E. Surface commingling Fulcher Kutz PC production will consist of the Jenkins Com 1 API 30-045-29234 and DK production will be from the Marsrow Gas Com 1E API 30-045-24007. The production from each well will be metered prior to commingling then the commingled production will flow into through the separator where the liquids will be removed. The commingled gas will then be sent through compression prior to entering the sales meter.