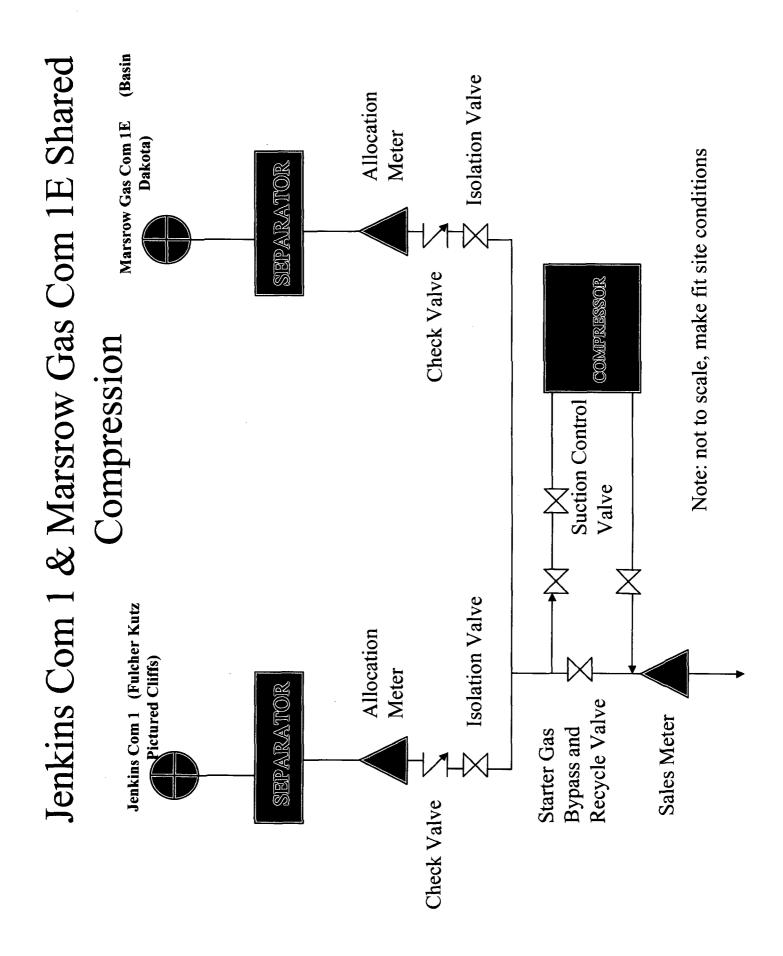

BP America Production Company respectfully request authorization to surface commingle gas production from the Fulcher Kutz Pictured Cliffs and Basin Dakota. Surface commingling Pictured Cliffs production will be from the Jenkins Com 1 and Basin Dakota production will be from the Marsrow Gas Com 1E. Both of these wells are on the same base lease with different ownership between formations.

The production from each well will be separated & metered prior to commingling. The commingled gas will then be sent through compression prior to entering the sales meter.

All Interest Owners were notified by copy of this application on Sept 11, 2006, via certified mail return receipt requested. (Please see attached)

or recompilation.

BP America Production Company respectfully request authorization to surface commingle gas production from the Fulcher Kutz PC and Basin Dakota from our Jenkins Com 1 & Marsrow Gas Com 1E. Surface commingling Fulcher Kutz PC production will consist of the Jenkins Com 1 API 30-045-29234 and DK production will be from the Marsrow Gas Com 1E API 30-045-24007. The production from each well will be metered prior to commingling then the commingled production will flow into through the separator where the liquids will be removed. The commingled gas will then be sent through compression prior to entering the sales meter.