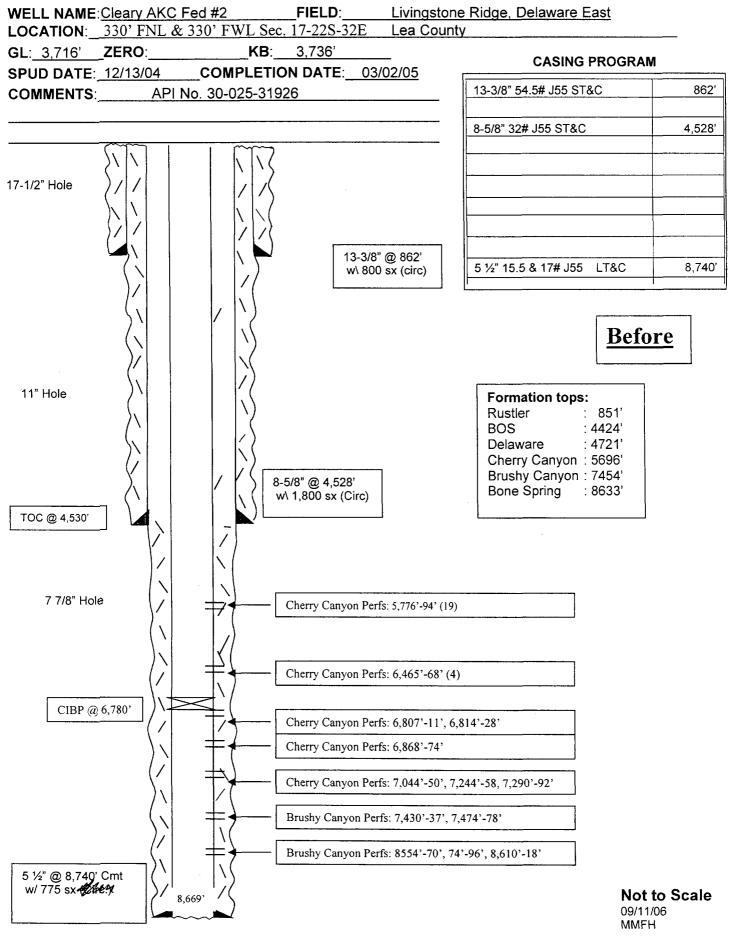

### III. Well Data

- A. 1. Lease Name/Location Cleary AKC Fed #2 D-17-T22S-R32E 330' FNL & 330' FWL
  - 2. Casing Strings:
    - a. Present well condition
      13 3/8", 54.5# J-55 @ 862' w/800 sx (circ)
      8 5/8", 32# J-55 @ 4,528' w/1800 sx (circ).
      5 ½", 15.5# &17# @ 8,740' w/775 sx
      TOC @ 4530'
    - b. Present Status: Non-commercial completion in Delaware at 5,776'-94', 6,465'-68', 6,807'-11', 6,814'-28', 6,868'-74', 7,044'-50', 7,244'-58', 7,290'-92', 7,430'-78', 8,554'-96', 8,610'-18'. CIBP @ 6780' + 35' cmt
  - 3. Proposed well condition: Casing same as above.
    3 1/2" 9.3 J55 or 2-7/8" 6.5 J55 plastic-coated injection tubing @ 4820'
  - 4. Propose to use Guiberson or Baker plastic-coated or nickel-plated packer set at 4820'.
- B. 1. Injection Formation: Delaware Sands (Bell Canyon & Upper Cherry Canyon.)
  - 2. Injection Interval will be through perforations from approximately 4821'-6,080' gross interval.
  - 3. Well was originally drilled as a Livingstone Ridge and Brushy Canyon oil well. Well will be a Bell Canyon and Upper Cherry Canyon Sand water disposal well (4,821'-6,080') when work is completed.
  - 4. Perforations: High porosity sands between 4822'-6,080'.
  - 5. Next higher (shallower) oil or gas zone within 2 miles-None. Next lower (deeper) oil or gas zone within 2 miles- Brushy Canyon