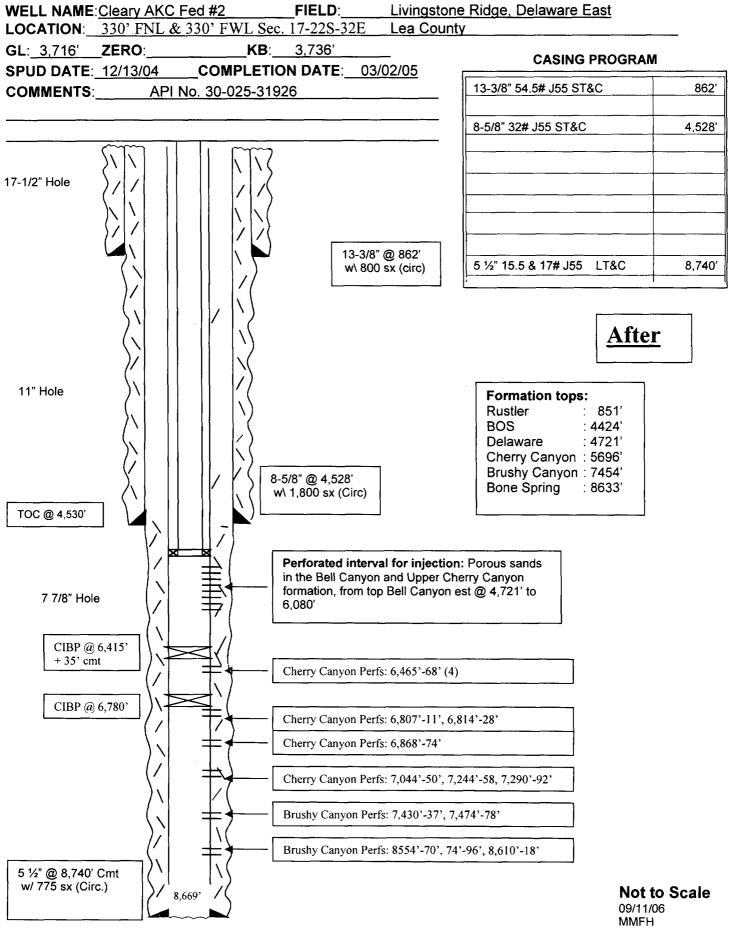

Yates Petroleum Corporation plans to convert this well to a water disposal well into the Delaware Sand.

- II. Operator: Yates Petroleum Corporation 105 South Fourth Street Artesia, NM 88210 Margrethe Hotter (505) 748-4165
- III. Well Data: See Attachment A
- IV. This is not an expansion of an existing project.
- V. See attached map, Attachment B.
- VI. There are 4 wells within the area of review that penetrate the proposed injection zone (See Attachment C).
- VII. 1. Proposed average daily injection volume approximately 2500 BWPD. Maximum daily injection volume approximately 5000 BWPD.
  - 2. This will be a closed system.
  - 3. Proposed average injection pressure –unknown. Proposed maximum injection pressure – 964 psi.
  - 4. Sources of injected water would be produced water from the Delaware Sand. (Attachment D)
- VIII. 1. The proposed injection interval is the portion of the Delaware Sand formation consisting of porous Sandstone from estimated depths of 4,821'- 6,080'.

| ų               |
|-----------------|
| Ħ               |
| ē               |
| Ē               |
| Ę.              |
| 80              |
| ŧ               |
| $\triangleleft$ |

Cleary AKC Fed #2 Form C-108 Tabulation of data on wells within area of review

| I abuiation of data of wells within alea of teview                  | UI IEVIEW                   |      |            |                                                 |                                |                                                                                                                              |
|---------------------------------------------------------------------|-----------------------------|------|------------|-------------------------------------------------|--------------------------------|------------------------------------------------------------------------------------------------------------------------------|
| Well Name                                                           | Operator                    | Type | Spud To    | Producing<br>Total Depth Zone                   | Perforations                   | Completion Information                                                                                                       |
| EAST LIVINGSTON RIDGE UNIT #1<br>660FNL & 990FEL<br>Sec 18 22S 32E  | E UNIT #1 Pogo Producing Co | oil  | 9/29/1992  | 0il 9/29/1992 8780' Brushy Canyon 6,762'-6,771' | 6,762'-6,771'                  | 13 3/8" @ 862' Cmtd w/900 sx (circ)<br>8 5/8" @ 4,494' Cmtd w/1750 sx (circ)<br>5 1/2" @ 8,780' Cmtd w/1540 sx<br>TOC @ 486' |
| EAST LIVINGSTON RIDGE UNIT #5<br>330FSL & 1650FEL<br>Sec 7 22S 32E  | Pogo Producing Co           | Ĩ    | 12/12/1997 | 7350' Delaware                                  | 6,722'-6,746'<br>7,106'-7,120' | 10 3/4" @ 655' Cmtd w/650 sx (circ)<br>5 1/2" @ 7,350' Cmtd w/2120 sx (circ)<br>TOC @ surface                                |
| EAST LIVINGSTON RIDGE UNIT #6<br>660FSL & 990FEL<br>Sec 7 22S 32E   | Pogo Producing Co           | lio  | 12/9/1995  | 7400' Delaware                                  | 6,724'-6,742'                  | 8 5/8" @ 848' Cmtd w/350 sx (circ)<br>5 1/2" @ 7,400' Cmtd w/2730 sx (circ)<br>TOC @ surface                                 |
| EAST LIVINGSTON RIDGE UNIT #12<br>1980FSL & 990FEL<br>Sec 7 22S 32E | Pogo Producing Co           | Ō    | 10/22/1996 | 7364' Brushy Canyon 6,976'-6,992'               | 6,976'-6,992'                  | 8 5/8" @ 718' Cmtd w/375 sx (circ)<br>5 1/2" @ 7,364' Cmtd w/3100 sx (circ)<br>TOC @ surface                                 |