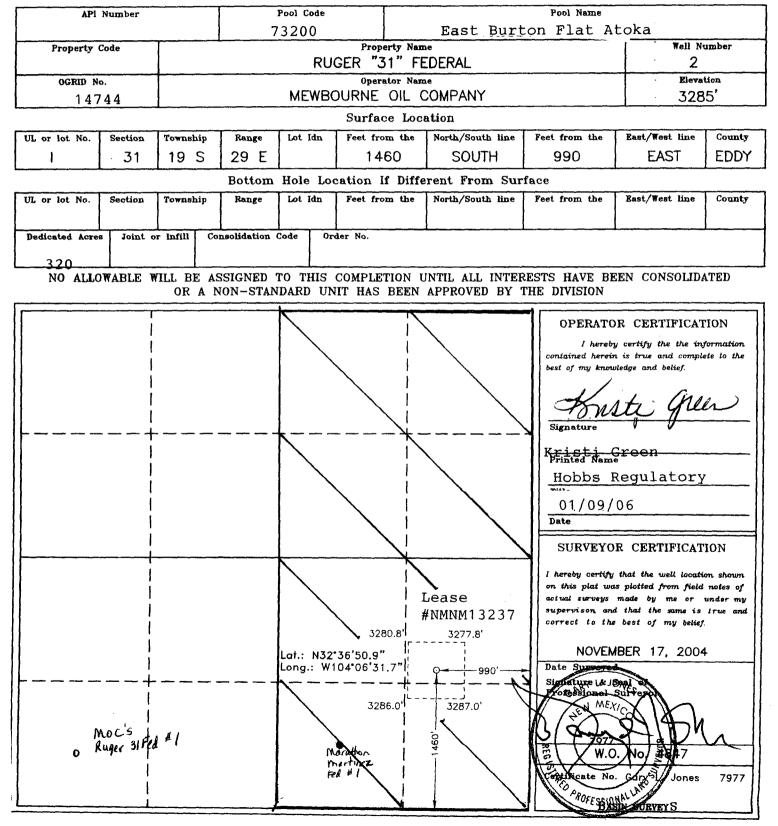

| District I<br>1625 N. French Drive. Hobbs. NM 88240                                                                           | State of<br>Energy, Minerals and N                                         | Form C-107A                                          |                                |  |  |  |
|-------------------------------------------------------------------------------------------------------------------------------|----------------------------------------------------------------------------|------------------------------------------------------|--------------------------------|--|--|--|
| District II                                                                                                                   | Energy, winicials and N                                                    | Revised June 10, 2003                                |                                |  |  |  |
| 1301 W. Grand Avenue, Artesia, NM 88210                                                                                       | Oil Conse                                                                  | APPLICATION TYPE                                     |                                |  |  |  |
| District III<br>1000 Rio Brazos Road. Azice. NM 87410                                                                         | 1220 Sc                                                                    | X_Single Well                                        |                                |  |  |  |
| District IV                                                                                                                   | Santa Fe,                                                                  | New Mexico 87505                                     | Establish Pre-Approved Pools   |  |  |  |
| 1220 S. St. Francis Dr., Santa Fe, NM 87505                                                                                   | APPLICATION FOR D                                                          | OWNHOLE COMMINGLING                                  | EXISTING WELLBORE              |  |  |  |
|                                                                                                                               |                                                                            |                                                      |                                |  |  |  |
|                                                                                                                               |                                                                            | DHG-30                                               | 819                            |  |  |  |
| Mewbourne Oil Company                                                                                                         |                                                                            | 2. 0. Box 7 <b>598, Tyler, T</b>                     | x-75711                        |  |  |  |
| Operator                                                                                                                      | A                                                                          | ddress                                               |                                |  |  |  |
| Ruger "31" Federal #2                                                                                                         |                                                                            | I - Sec 31, T19S, R29E                               | Eddy                           |  |  |  |
| Lease                                                                                                                         | Well No. Unit Lette                                                        | r-Section-Township-Range                             | County                         |  |  |  |
| OGRID No. 14744 Property Co                                                                                                   | de <u>34199</u> API No. <u>30-</u>                                         | -015–33904 Lease Type: <u>X</u>                      | FederalStateFee                |  |  |  |
| DATA ELEMENT                                                                                                                  | UPPER ZONE                                                                 | INTERMEDIATE ZONE                                    | LOWER ZONE                     |  |  |  |
| Pool Name                                                                                                                     | Burton Flat;                                                               |                                                      | Winchester;                    |  |  |  |
|                                                                                                                               | Atoka, East (Gas)                                                          |                                                      | Morrow (Gas)                   |  |  |  |
| Pool Code                                                                                                                     | 73200                                                                      |                                                      | 87600                          |  |  |  |
| Top and Bottom of Pay Section<br>(Perforated or Open-Hole Interval)                                                           | 10,612 - 10,640'                                                           |                                                      | 11,102 - 11,188'               |  |  |  |
| Method of Production<br>(Flowing or Artificial Lift)                                                                          | Flowing                                                                    |                                                      | Flowing                        |  |  |  |
| Bottomhole Pressure<br>(Note: Pressure data will not be required if the bottom                                                |                                                                            |                                                      | 8                              |  |  |  |
| perforation in the lower zone is within 150% of the                                                                           |                                                                            |                                                      | 001                            |  |  |  |
| depth of the top perforation in the upper zone)                                                                               |                                                                            |                                                      | ω                              |  |  |  |
| Oil Gravity or Gas BTU<br>(Degree API or Gas BTU)                                                                             |                                                                            |                                                      | 0                              |  |  |  |
| Producing, Shut-In or                                                                                                         |                                                                            |                                                      |                                |  |  |  |
| New Zone                                                                                                                      | Producing                                                                  | · · · · · · · · · · · · · · · · · · ·                | SI below plug                  |  |  |  |
| Date and Oil/Gas/Water Rates of Last Production.                                                                              |                                                                            |                                                      |                                |  |  |  |
| (Note: For new zones with no production history,                                                                              |                                                                            |                                                      | Date: 19920/05                 |  |  |  |
| applicant shall be required to attach production<br>estimates and supporting data.)                                           |                                                                            |                                                      | Rates: 200 MCFD,               |  |  |  |
| estimates and supporting taxas                                                                                                | Rates: 120 MCFD,<br>1 BO, 2 BW                                             | Rates:                                               | 1 BO, 3 BW                     |  |  |  |
| Fixed Allocation Percentage<br>(Note: If allocation is based upon something other                                             | Oil Gas                                                                    | Oil Gas                                              | Oil Gas                        |  |  |  |
| than current or past production, supporting data or explanation will be required.)                                            | 50 % 38 %                                                                  | s % %                                                | 50 % 62 %                      |  |  |  |
| ADDITIONAL DATA                                                                                                               |                                                                            |                                                      |                                |  |  |  |
| Are all working, royalty and overriding<br>If not, have all working, royalty and ov<br>Are all produced fluids from all commi | royalty interests identical in all c<br>erriding royalty interest owners b | commingled zones?<br>een notified by certified mail? | Yes X No No Yes No No Yes X No |  |  |  |

#### C-102 for each zone to be commingled showing its spacing unit and acreage dedication