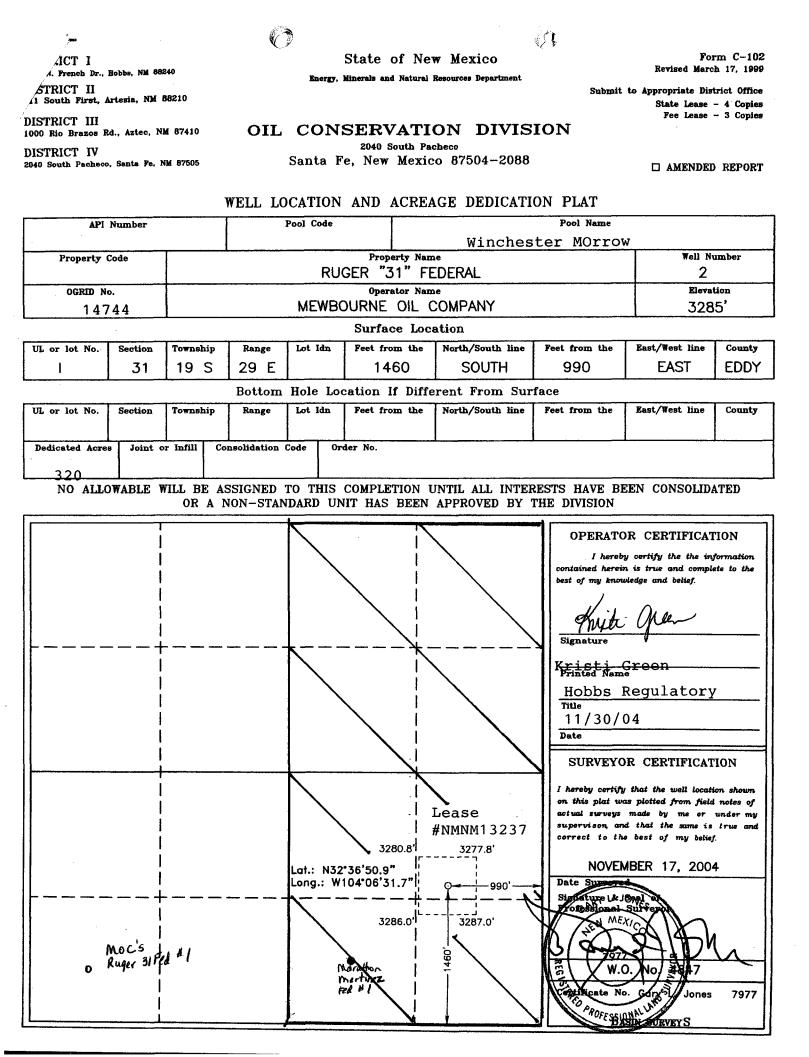

| District I<br>1625 N. French Drive. Hobbs. NM 88240                                                                           | State of<br>Energy, Minerals and N                                         | Form C-107A                                          |                                |  |  |  |
|-------------------------------------------------------------------------------------------------------------------------------|----------------------------------------------------------------------------|------------------------------------------------------|--------------------------------|--|--|--|
| District II                                                                                                                   | Energy, winicials and N                                                    | Revised June 10, 2003                                |                                |  |  |  |
| 1301 W. Grand Avenue, Artesia, NM 88210                                                                                       | Oil Conse                                                                  | APPLICATION TYPE                                     |                                |  |  |  |
| District III<br>1000 Rio Brazos Road. Azice. NM 87410                                                                         | 1220 Sc                                                                    | X_Single Well                                        |                                |  |  |  |
| District IV                                                                                                                   | Santa Fe,                                                                  | New Mexico 87505                                     | Establish Pre-Approved Pools   |  |  |  |
| 1220 S. St. Francis Dr., Santa Fe, NM 87505                                                                                   | APPLICATION FOR D                                                          | OWNHOLE COMMINGLING                                  | EXISTING WELLBORE              |  |  |  |
|                                                                                                                               |                                                                            |                                                      |                                |  |  |  |
|                                                                                                                               |                                                                            | DHG-30                                               | 819                            |  |  |  |
| Mewbourne Oil Company                                                                                                         |                                                                            | 2. 0. Box 7 <b>598, Tyler, T</b>                     | x-75711                        |  |  |  |
| Operator                                                                                                                      | A                                                                          | ddress                                               |                                |  |  |  |
| Ruger "31" Federal #2                                                                                                         |                                                                            | I - Sec 31, T19S, R29E                               | Eddy                           |  |  |  |
| Lease                                                                                                                         | Well No. Unit Lette                                                        | r-Section-Township-Range                             | County                         |  |  |  |
| OGRID No. 14744 Property Co                                                                                                   | de <u>34199</u> API No. <u>30-</u>                                         | -015–33904 Lease Type: <u>X</u>                      | FederalStateFee                |  |  |  |
| DATA ELEMENT                                                                                                                  | UPPER ZONE                                                                 | INTERMEDIATE ZONE                                    | LOWER ZONE                     |  |  |  |
| Pool Name                                                                                                                     | Burton Flat;                                                               |                                                      | Winchester;                    |  |  |  |
|                                                                                                                               | Atoka, East (Gas)                                                          |                                                      | Morrow (Gas)                   |  |  |  |
| Pool Code                                                                                                                     | 73200                                                                      |                                                      | 87600                          |  |  |  |
| Top and Bottom of Pay Section<br>(Perforated or Open-Hole Interval)                                                           | 10,612 - 10,640'                                                           |                                                      | 11,102 - 11,188'               |  |  |  |
| Method of Production<br>(Flowing or Artificial Lift)                                                                          | Flowing                                                                    |                                                      | Flowing                        |  |  |  |
| Bottomhole Pressure<br>(Note: Pressure data will not be required if the bottom                                                |                                                                            |                                                      | 8                              |  |  |  |
| perforation in the lower zone is within 150% of the                                                                           |                                                                            |                                                      | 001                            |  |  |  |
| depth of the top perforation in the upper zone)                                                                               |                                                                            |                                                      | ω                              |  |  |  |
| Oil Gravity or Gas BTU<br>(Degree API or Gas BTU)                                                                             |                                                                            |                                                      | 0                              |  |  |  |
| Producing, Shut-In or                                                                                                         |                                                                            |                                                      |                                |  |  |  |
| New Zone                                                                                                                      | Producing                                                                  | · · · · · · · · · · · · · · · · · · ·                | SI below plug                  |  |  |  |
| Date and Oil/Gas/Water Rates of Last Production.                                                                              |                                                                            |                                                      |                                |  |  |  |
| (Note: For new zones with no production history,                                                                              |                                                                            |                                                      | Date: 19920/05                 |  |  |  |
| applicant shall be required to attach production<br>estimates and supporting data.)                                           |                                                                            |                                                      | Rates: 200 MCFD,               |  |  |  |
| estimates and supporting taxas                                                                                                | Rates: 120 MCFD,<br>1 BO, 2 BW                                             | Rates:                                               | 1 BO, 3 BW                     |  |  |  |
| Fixed Allocation Percentage<br>(Note: If allocation is based upon something other                                             | Oil Gas                                                                    | Oil Gas                                              | Oil Gas                        |  |  |  |
| than current or past production, supporting data or explanation will be required.)                                            | 50 % 38 %                                                                  | s % %                                                | 50 % 62 %                      |  |  |  |
| ADDITIONAL DATA                                                                                                               |                                                                            |                                                      |                                |  |  |  |
| Are all working, royalty and overriding<br>If not, have all working, royalty and ov<br>Are all produced fluids from all commi | royalty interests identical in all c<br>erriding royalty interest owners b | commingled zones?<br>een notified by certified mail? | Yes X No No Yes No No Yes X No |  |  |  |

#### C-102 for each zone to be commingled showing its spacing unit and acreage dedication