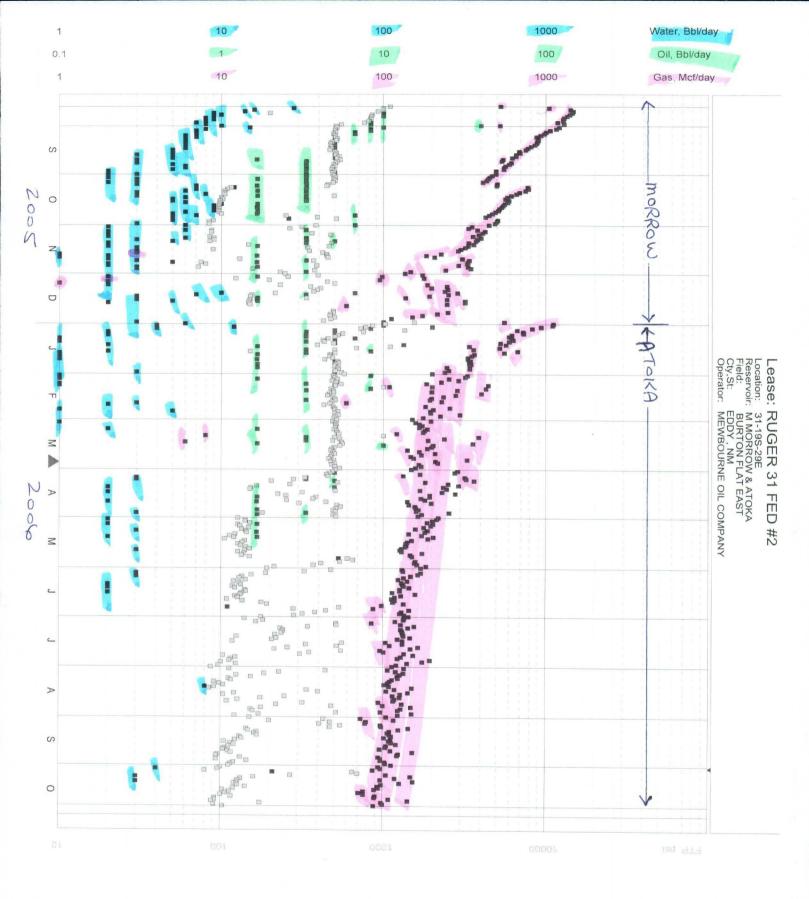

#### Production curve is attached

#### Estimated production rates and supporting data

Test Data:

| Morrow | 12/20/05 | 200 MCFD, 1 BO, 3 BW: last recorded production |
|--------|----------|------------------------------------------------|
| Atoka  | 10/24/06 | 120 MCFD, 1 BO, 2 BW: current production       |