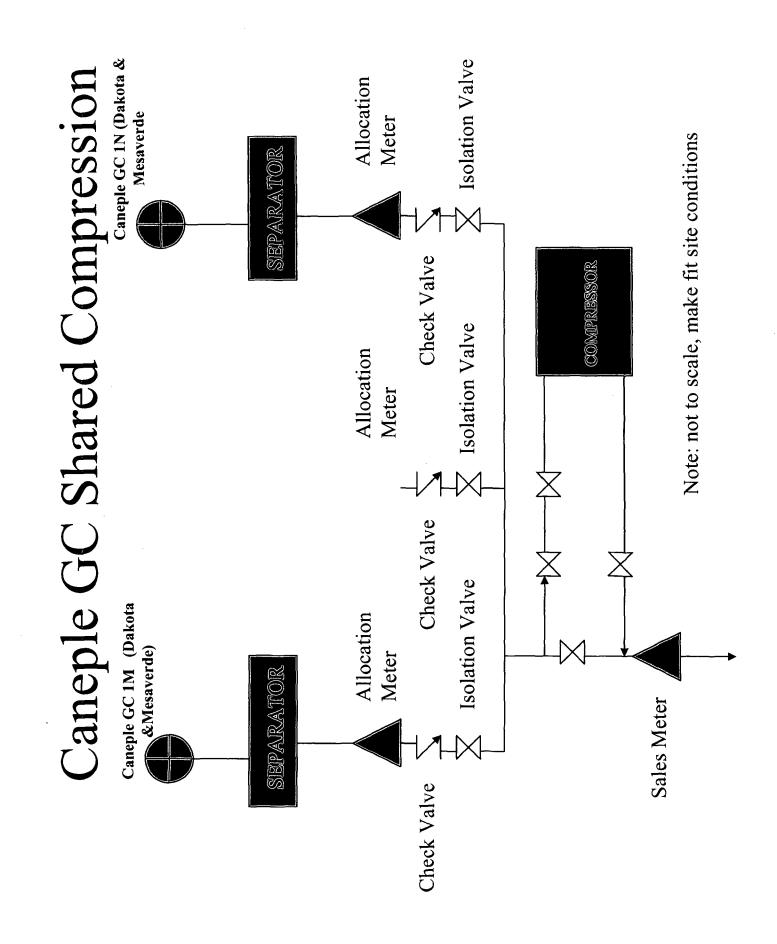

BP America Production Company respectfully request authorization to surface commingle gas production from the Basin Dakota & Blanco Mesaverde. Surface commingling Dakota & Mesaverde production will be from both the Caneple GC 1M (api 30-045-30578) & the Caneple GC 1N (api 30-045-32717. Both of these 'leases' are of the same base lease with same ownership between formations.

The production from each well will be separated & metered prior to commingling; where the liquids will be removed. The commingled gas will then be sent through compression prior to entering the sales meter.

All interest owners are the same therefore no notification is necessary.

Attached in support of our application and in compliance with NMOCD Rule 303(B) are the following documents:

- 1. Plats with lease boundaries showing all well and facility locations.
- 2. Site Facility Schematic Flow Diagram
- 3. Form C-107-B