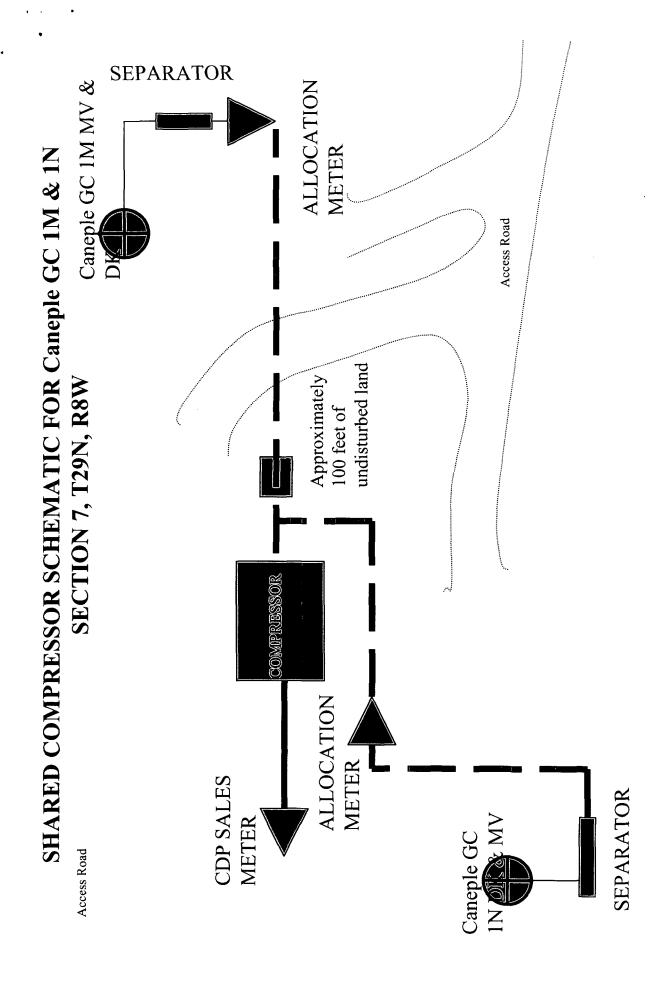

BP America Production Company respectfully request authorization to surface commingle gas production from the Basin Dakota & Blanco Mesaverde. Surface commingling Dakota & Mesaverde production will be from both the Caneple GC 1M (api 30-045-30578) & the Caneple GC 1N (api 30-045-32717. Both of these 'leases' are of the same base lease with same ownership between formations.

The production from each well will be separated & metered prior to commingling; where the liquids will be removed. The commingled gas will then be sent through compression prior to entering the sales meter.

All interest owners are the same therefore no notification is necessary.

Attached in support of our application and in compliance with NMOCD Rule 303(B) are the following documents:

- 1. Plats with lease boundaries showing all well and facility locations.
- 2. Site Facility Schematic Flow Diagram
- 3. Form C-107-B