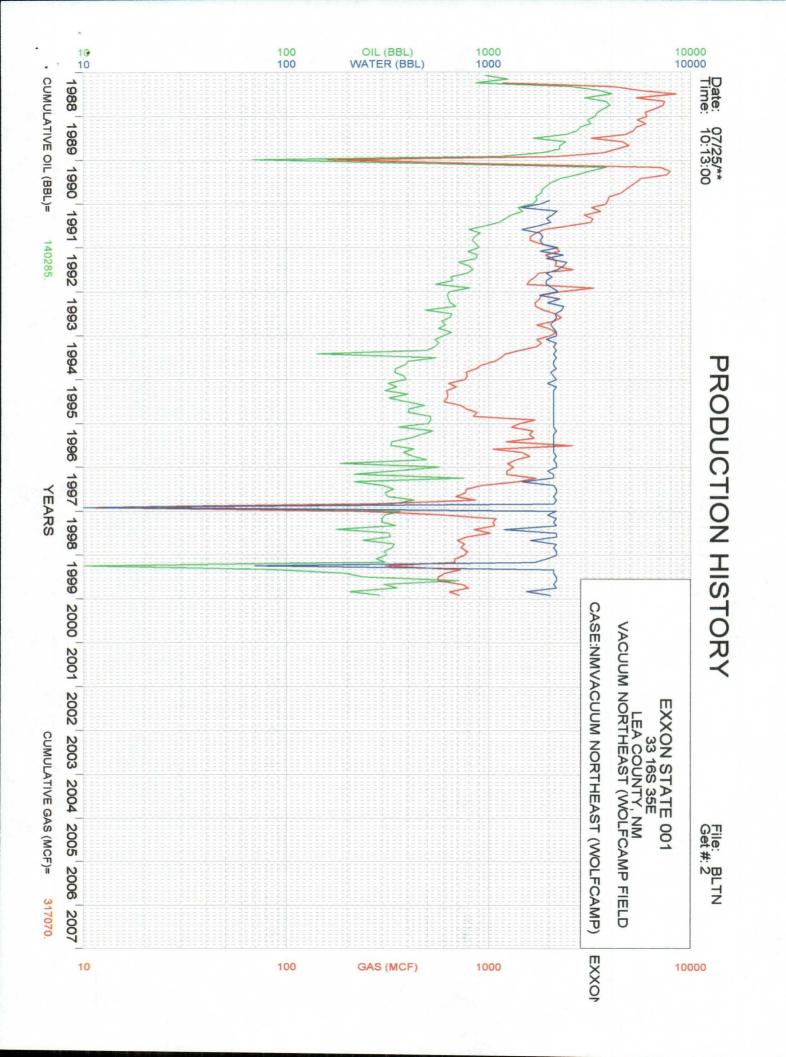

#### BLTN AUY State #1 Unit A Sec. 33-16S-35E

- 1. The Atoka is expected to produce approximately 1000 mcfd. The Wolfcamp is expected to produce 200 mcfd and 10 bopd. Production estimates are based on well logs review and nearby production. A map showing nearby Atoka and Wolfcamp producers is attached along with production plot for some of these wells.
- 2. A fixed percentage allocation formula based on production rates will be submitted for approval after testing is done on the Atoka and Wolfcamp.

Unit A Sec. 22-T16S-R35E

Enclosed are production plots for some Atoka and Wolfcamp wells near our BLTN AUY State #1 that I failed to provide with the original submittal. Please forgive the oversight. Also, enclosed is another map of the area showing cumulative production for these wells.