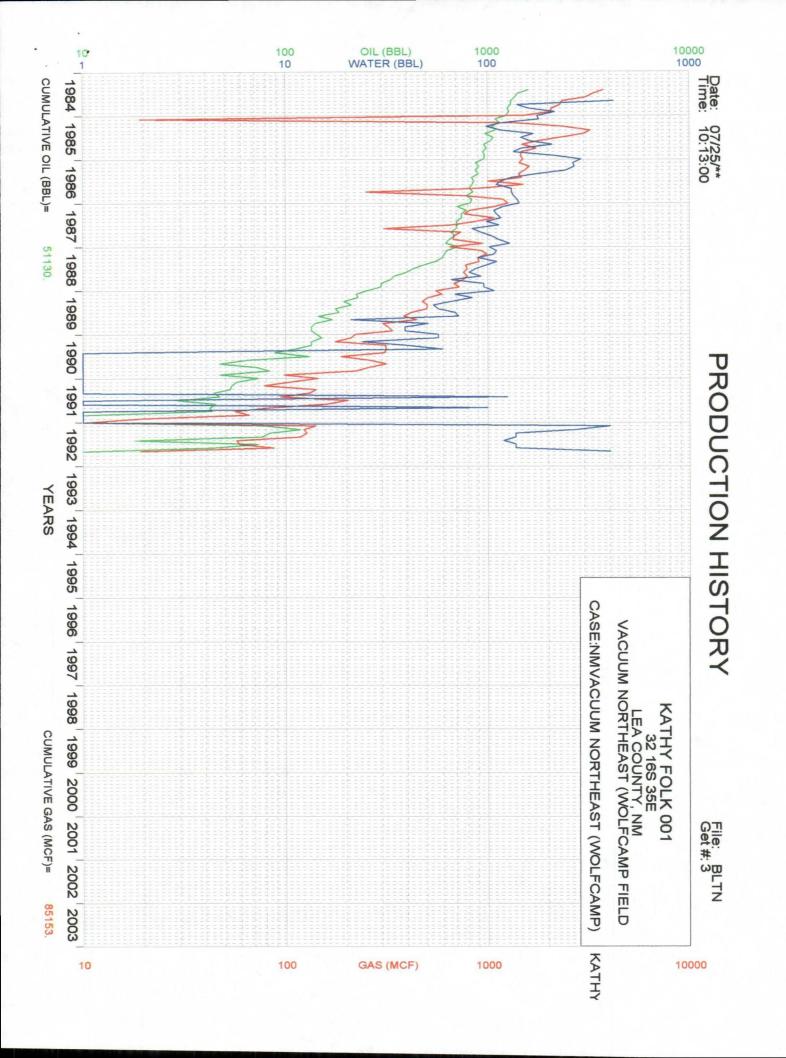

#### BLTN AUY State #1 Unit A Sec. 33-16S-35E

- 1. The Atoka is expected to produce approximately 1000 mcfd. The Wolfcamp is expected to produce 200 mcfd and 10 bopd. Production estimates are based on well logs review and nearby production. A map showing nearby Atoka and Wolfcamp producers is attached along with production plot for some of these wells.
- 2. A fixed percentage allocation formula based on production rates will be submitted for approval after testing is done on the Atoka and Wolfcamp.

Unit A Sec. 22-T16S-R35E

Enclosed are production plots for some Atoka and Wolfcamp wells near our BLTN AUY State #1 that I failed to provide with the original submittal. Please forgive the oversight. Also, enclosed is another map of the area showing cumulative production for these wells.