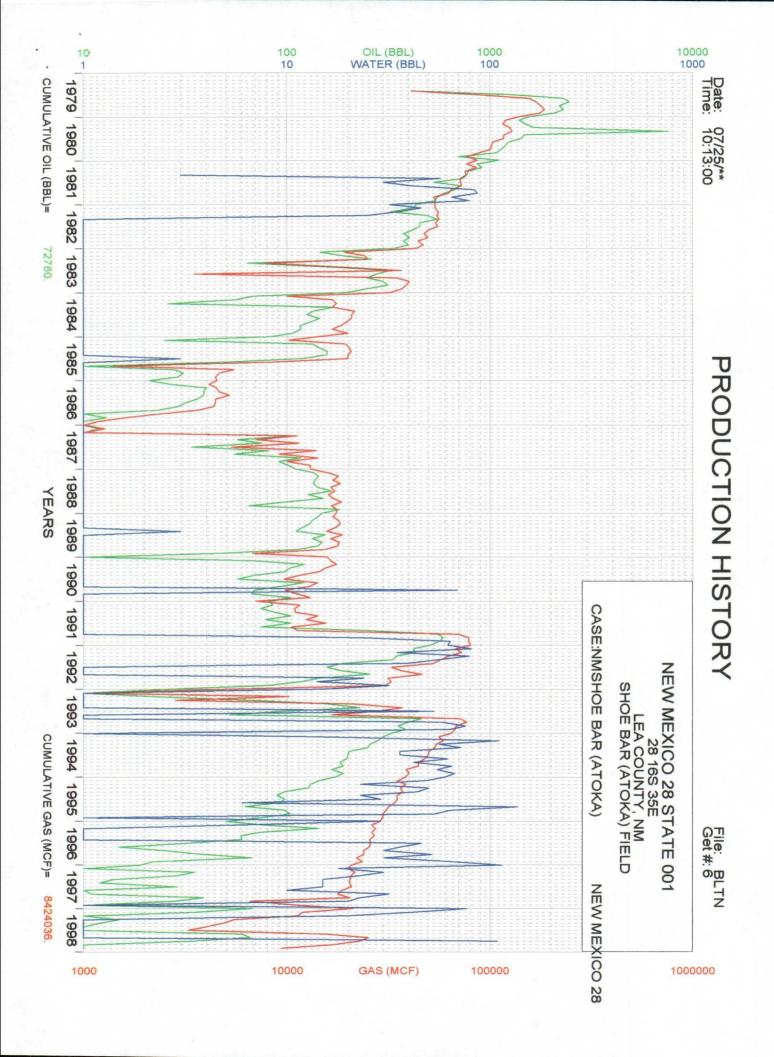

#### BLTN AUY State #1 Unit A Sec. 33-16S-35E

- 1. The Atoka is expected to produce approximately 1000 mcfd. The Wolfcamp is expected to produce 200 mcfd and 10 bopd. Production estimates are based on well logs review and nearby production. A map showing nearby Atoka and Wolfcamp producers is attached along with production plot for some of these wells.
- 2. A fixed percentage allocation formula based on production rates will be submitted for approval after testing is done on the Atoka and Wolfcamp.

Unit A Sec. 22-T16S-R35E

Enclosed are production plots for some Atoka and Wolfcamp wells near our BLTN AUY State #1 that I failed to provide with the original submittal. Please forgive the oversight. Also, enclosed is another map of the area showing cumulative production for these wells.