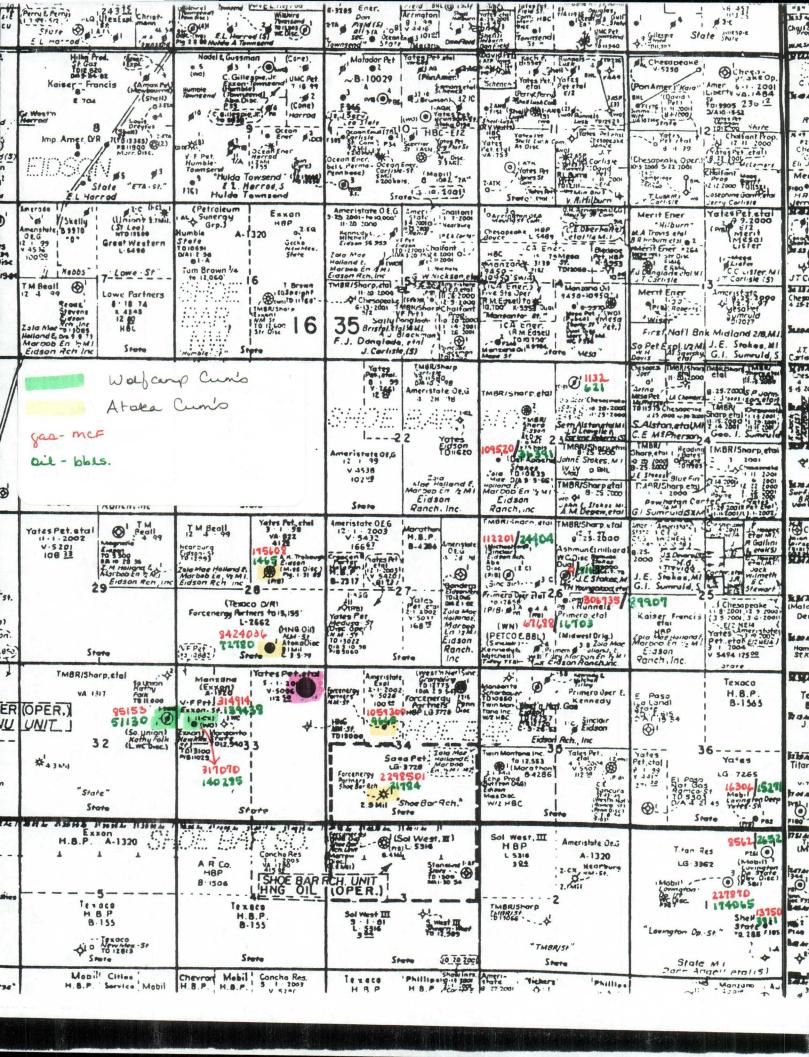

#### BLTN AUY State #1 Unit A Sec. 33-16S-35E

- 1. The Atoka is expected to produce approximately 1000 mcfd. The Wolfcamp is expected to produce 200 mcfd and 10 bopd. Production estimates are based on well logs review and nearby production. A map showing nearby Atoka and Wolfcamp producers is attached along with production plot for some of these wells.
- 2. A fixed percentage allocation formula based on production rates will be submitted for approval after testing is done on the Atoka and Wolfcamp.

Unit A Sec. 22-T16S-R35E

Enclosed are production plots for some Atoka and Wolfcamp wells near our BLTN AUY State #1 that I failed to provide with the original submittal. Please forgive the oversight. Also, enclosed is another map of the area showing cumulative production for these wells.

Attention: Mr. Albert R. Stall

Re:

Form C-107-A

BLTN "AUY" State No. 1

Unit A, Section 33, T-16S, R-35E

Dear Mr. Stall:

I have reviewed your application to downhole commingle Wolfcamp, Atoka and Morrow production within the BLTN "AUY" State No. 1. Your application states that a map identifying offset Atoka and Wolfcamp producing wells, along with production plots from these wells is attached to the application. Your application contains no production plots. Please supply the production plots on these offset wells, at which time we will continue to process your application.