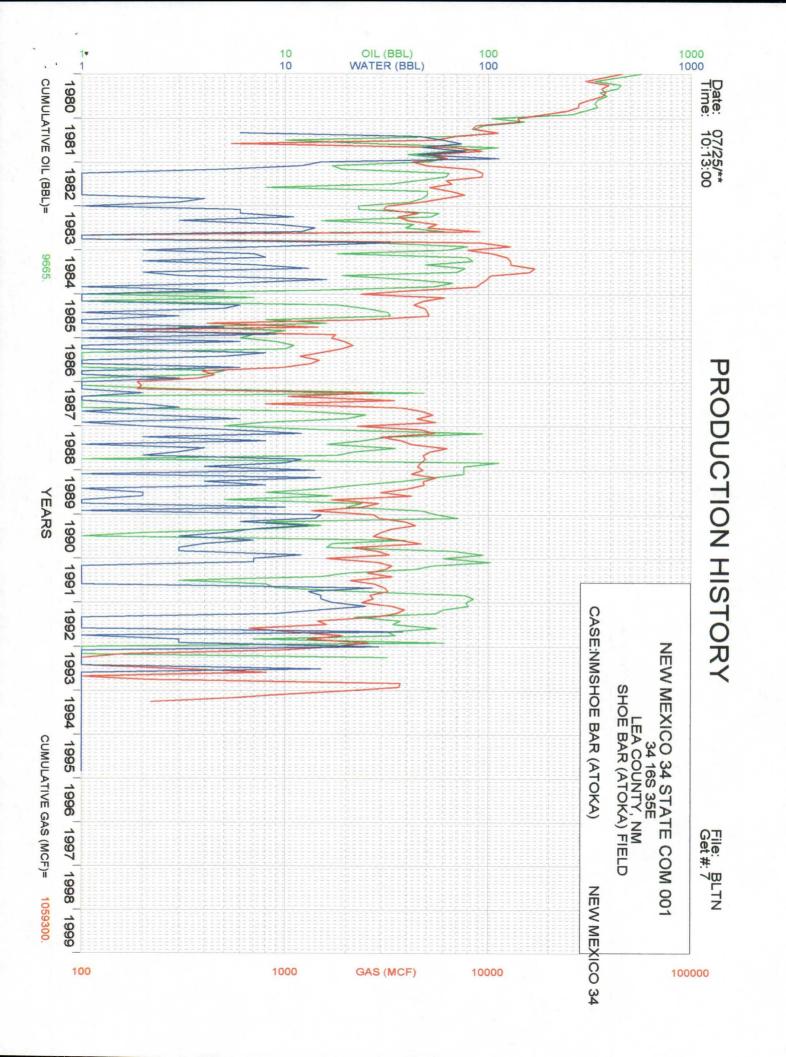

#### BLTN AUY State #1 Unit A Sec. 33-16S-35E

- 1. The Atoka is expected to produce approximately 1000 mcfd. The Wolfcamp is expected to produce 200 mcfd and 10 bopd. Production estimates are based on well logs review and nearby production. A map showing nearby Atoka and Wolfcamp producers is attached along with production plot for some of these wells.
- 2. A fixed percentage allocation formula based on production rates will be submitted for approval after testing is done on the Atoka and Wolfcamp.

Unit A Sec. 22-T16S-R35E

Enclosed are production plots for some Atoka and Wolfcamp wells near our BLTN AUY State #1 that I failed to provide with the original submittal. Please forgive the oversight. Also, enclosed is another map of the area showing cumulative production for these wells.