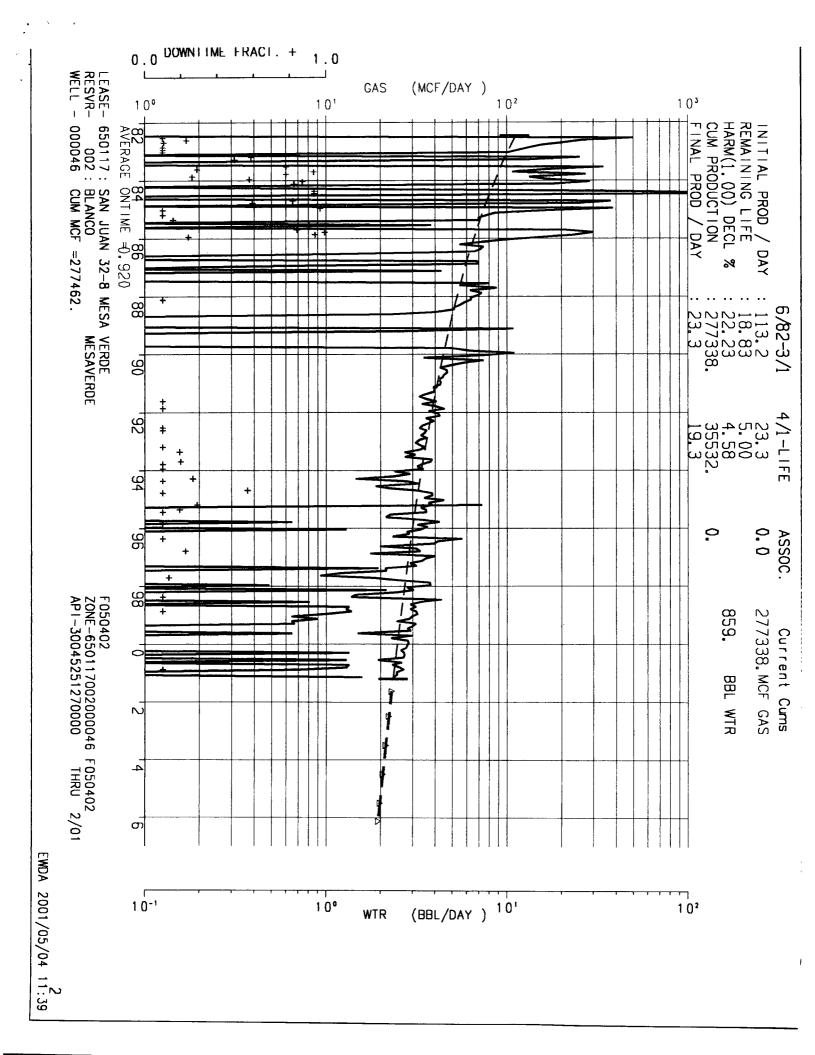

# 32-8 #46A Production Summary

|        | Mesaverde |        | Pictured Cliffs |                | Total  |        |
|--------|-----------|--------|-----------------|----------------|--------|--------|
| Date   | MSCF/D    | MSCF/M | MSCF/D          | MSCF/M         | MSCF/D | MSCF/M |
| Jun-01 | 350       | 10,651 | 0               | 0              | 350    | 10,651 |
| Jul-01 | 338       | 10,276 | 0               | 0              | 338    | 10,276 |
| Aug-01 | 326       | 9,927  | 0               | 0              | 326    | 9,927  |
| Sep-01 | 316       | 9,601  | 0               | 0              | 316    | 9,601  |
| Oct-01 | 305       | 9,295  | 0               | 0              | 305    | 9,295  |
| Nov-01 | 0         | 0      | 900             | 27,387         | 900    | 27,387 |
| Dec-01 | 0         | 0      | 843             | 25,637         | 843    | 25,637 |
| Jan-02 | 0         | 0      | 792             | 24,098         | 792    | 24,098 |
| Feb-02 | 0         | 0      | 747             | 22,733         | 747    | 22,733 |
| Mar-02 | 0         | 0      | 707             | 21,514         | 707    | 21,514 |
| Apr-02 | 296       | 9,009  | 671             | 20,420         | 967    | 29,428 |
| May-02 | 287       | 8,739  | 639             | 19,431         | 926    | 28,170 |
| Jun-02 | 279       | 8,486  | 609             | 18,534         | 888    | 27,019 |
| Jul-02 | 271       | 8,246  | 582             | 17,715         | 853    | 25,962 |
| Aug-02 | 264       | 8,020  | 558             | 16,966         | 821    | 24,986 |
| Sep-02 | 257       | 7,806  | 535             | 16,278         | 791    | 24,084 |
| Oct-02 | 250       | 7,603  | 514             | 15, <b>644</b> | 764    | 23,246 |
| Nov-02 | 237       | 7,227  | 477             | 14,512         | 714    | 21,739 |
| Dec-02 | 232       | 7,052  | 460             | 14,006         | 692    | 21,058 |
| Jan-03 | 226       | 6,886  | 445             | 13,534         | 671    | 20,420 |
| Feb-03 | 221       | 6,728  | 430             | 13,092         | 651    | 19,820 |
| Mar-03 | 216       | 6,576  | 417             | 12,678         | 633    | 19,255 |
| Apr-03 | 211       | 6,431  | 404             | 12,290         | 615    | 18,722 |
| May-03 | 207       | 6,293  | 392             | 11,925         | 599    | 18,218 |
| Jun-03 | 202       | 6,160  | 381             | 11,581         | 583    | 17,741 |
| Jul-03 | 198       | 6,033  | 370             | 11,256         | 568    | 17,289 |
| Aug-03 | 194       | 5,911  | 360             | 10,949         | 554    | 16,860 |
| Sep-03 | 190       | 5,794  | 350             | 10,658         | 541    | 16,452 |
| Oct-03 | 187       | 5,681  | 341             | 10,382         | 528    | 16,064 |

32-8 #46A Monthly Gas Production