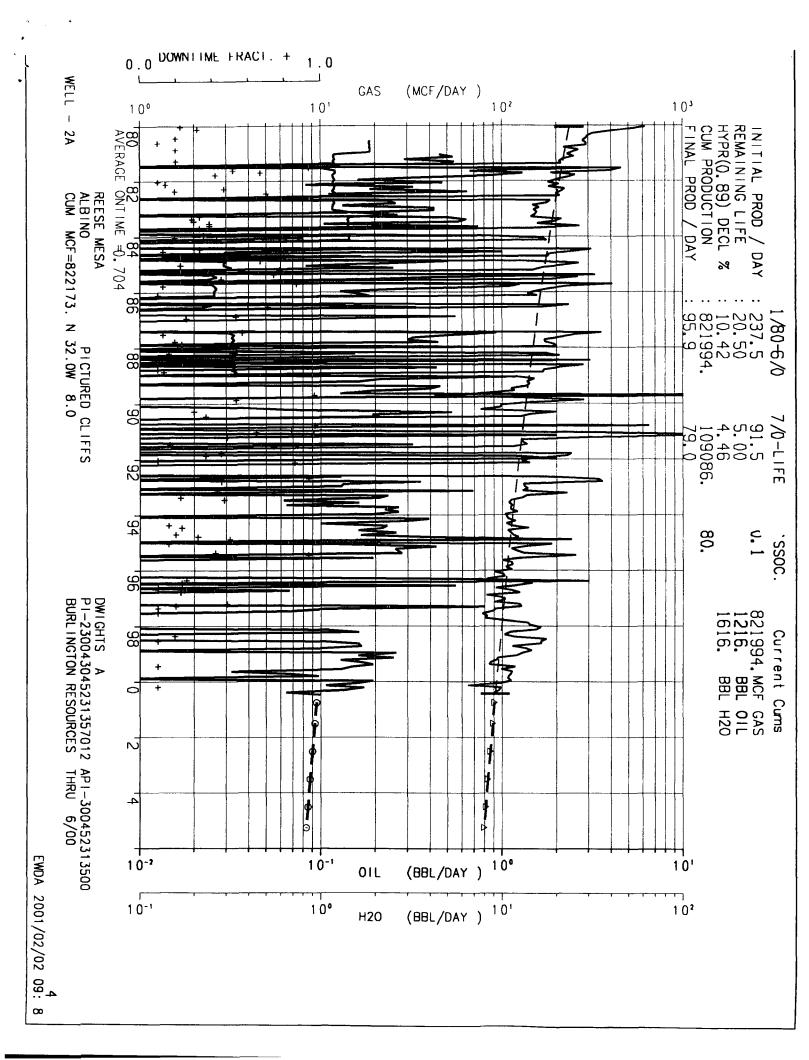

# 32-8 #46A Production Summary

|        | Mesaverde |        | Pictured Cliffs |                | Total  |        |
|--------|-----------|--------|-----------------|----------------|--------|--------|
| Date   | MSCF/D    | MSCF/M | MSCF/D          | MSCF/M         | MSCF/D | MSCF/M |
| Jun-01 | 350       | 10,651 | 0               | 0              | 350    | 10,651 |
| Jul-01 | 338       | 10,276 | 0               | 0              | 338    | 10,276 |
| Aug-01 | 326       | 9,927  | 0               | 0              | 326    | 9,927  |
| Sep-01 | 316       | 9,601  | 0               | 0              | 316    | 9,601  |
| Oct-01 | 305       | 9,295  | 0               | 0              | 305    | 9,295  |
| Nov-01 | 0         | 0      | 900             | 27,387         | 900    | 27,387 |
| Dec-01 | 0         | 0      | 843             | 25,637         | 843    | 25,637 |
| Jan-02 | 0         | 0      | 792             | 24,098         | 792    | 24,098 |
| Feb-02 | 0         | 0      | 747             | 22,733         | 747    | 22,733 |
| Mar-02 | 0         | 0      | 707             | 21,514         | 707    | 21,514 |
| Apr-02 | 296       | 9,009  | 671             | 20,420         | 967    | 29,428 |
| May-02 | 287       | 8,739  | 639             | 19,431         | 926    | 28,170 |
| Jun-02 | 279       | 8,486  | 609             | 18,534         | 888    | 27,019 |
| Jul-02 | 271       | 8,246  | 582             | 17,715         | 853    | 25,962 |
| Aug-02 | 264       | 8,020  | 558             | 16,966         | 821    | 24,986 |
| Sep-02 | 257       | 7,806  | 535             | 16,278         | 791    | 24,084 |
| Oct-02 | 250       | 7,603  | 514             | 15, <b>644</b> | 764    | 23,246 |
| Nov-02 | 237       | 7,227  | 477             | 14,512         | 714    | 21,739 |
| Dec-02 | 232       | 7,052  | 460             | 14,006         | 692    | 21,058 |
| Jan-03 | 226       | 6,886  | 445             | 13,534         | 671    | 20,420 |
| Feb-03 | 221       | 6,728  | 430             | 13,092         | 651    | 19,820 |
| Mar-03 | 216       | 6,576  | 417             | 12,678         | 633    | 19,255 |
| Apr-03 | 211       | 6,431  | 404             | 12,290         | 615    | 18,722 |
| May-03 | 207       | 6,293  | 392             | 11,925         | 599    | 18,218 |
| Jun-03 | 202       | 6,160  | 381             | 11,581         | 583    | 17,741 |
| Jul-03 | 198       | 6,033  | 370             | 11,256         | 568    | 17,289 |
| Aug-03 | 194       | 5,911  | 360             | 10,949         | 554    | 16,860 |
| Sep-03 | 190       | 5,794  | 350             | 10,658         | 541    | 16,452 |
| Oct-03 | 187       | 5,681  | 341             | 10,382         | 528    | 16,064 |

32-8 #46A Monthly Gas Production