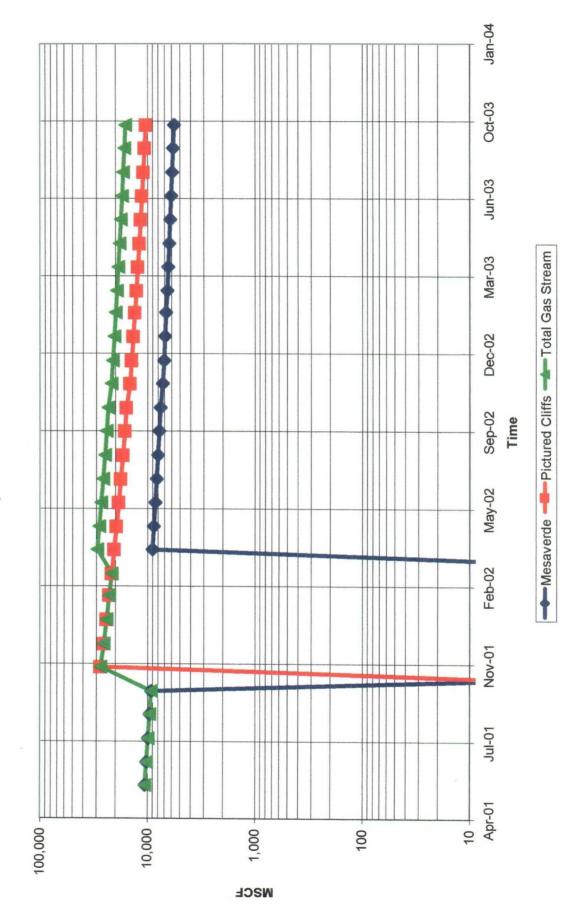

# 32-8 #46A Production Summary

|        | Mesaverde |        | Pictured Cliffs |                | Total  |        |
|--------|-----------|--------|-----------------|----------------|--------|--------|
| Date   | MSCF/D    | MSCF/M | MSCF/D          | MSCF/M         | MSCF/D | MSCF/M |
| Jun-01 | 350       | 10,651 | 0               | 0              | 350    | 10,651 |
| Jul-01 | 338       | 10,276 | 0               | 0              | 338    | 10,276 |
| Aug-01 | 326       | 9,927  | 0               | 0              | 326    | 9,927  |
| Sep-01 | 316       | 9,601  | 0               | 0              | 316    | 9,601  |
| Oct-01 | 305       | 9,295  | 0               | 0              | 305    | 9,295  |
| Nov-01 | 0         | 0      | 900             | 27,387         | 900    | 27,387 |
| Dec-01 | 0         | 0      | 843             | 25,637         | 843    | 25,637 |
| Jan-02 | 0         | 0      | 792             | 24,098         | 792    | 24,098 |
| Feb-02 | 0         | 0      | 747             | 22,733         | 747    | 22,733 |
| Mar-02 | 0         | 0      | 707             | 21,514         | 707    | 21,514 |
| Apr-02 | 296       | 9,009  | 671             | 20,420         | 967    | 29,428 |
| May-02 | 287       | 8,739  | 639             | 19,431         | 926    | 28,170 |
| Jun-02 | 279       | 8,486  | 609             | 18,534         | 888    | 27,019 |
| Jul-02 | 271       | 8,246  | 582             | 17,715         | 853    | 25,962 |
| Aug-02 | 264       | 8,020  | 558             | 16,966         | 821    | 24,986 |
| Sep-02 | 257       | 7,806  | 535             | 16,278         | 791    | 24,084 |
| Oct-02 | 250       | 7,603  | 514             | 15, <b>644</b> | 764    | 23,246 |
| Nov-02 | 237       | 7,227  | 477             | 14,512         | 714    | 21,739 |
| Dec-02 | 232       | 7,052  | 460             | 14,006         | 692    | 21,058 |
| Jan-03 | 226       | 6,886  | 445             | 13,534         | 671    | 20,420 |
| Feb-03 | 221       | 6,728  | 430             | 13,092         | 651    | 19,820 |
| Mar-03 | 216       | 6,576  | 417             | 12,678         | 633    | 19,255 |
| Apr-03 | 211       | 6,431  | 404             | 12,290         | 615    | 18,722 |
| May-03 | 207       | 6,293  | 392             | 11,925         | 599    | 18,218 |
| Jun-03 | 202       | 6,160  | 381             | 11,581         | 583    | 17,741 |
| Jul-03 | 198       | 6,033  | 370             | 11,256         | 568    | 17,289 |
| Aug-03 | 194       | 5,911  | 360             | 10,949         | 554    | 16,860 |
| Sep-03 | 190       | 5,794  | 350             | 10,658         | 541    | 16,452 |
| Oct-03 | 187       | 5,681  | 341             | 10,382         | 528    | 16,064 |

32-8 #46A Monthly Gas Production