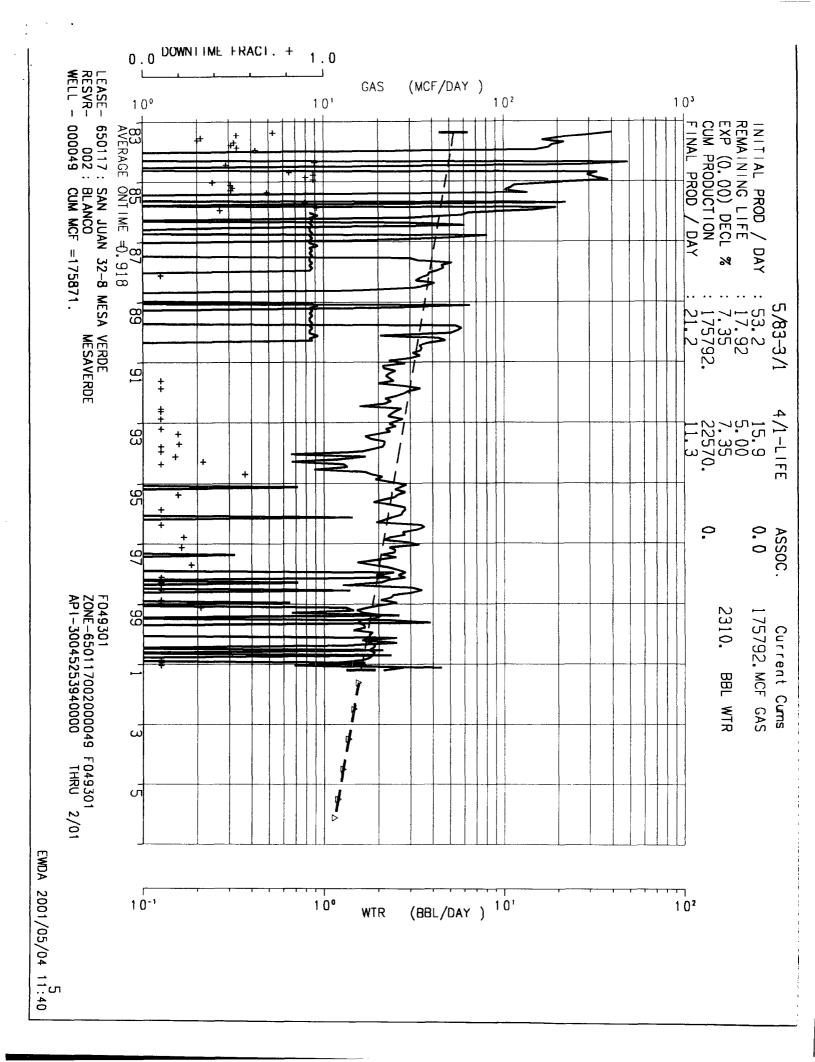

# 32-8 #46A Production Summary

|        | Mesaverde |        | Pictured Cliffs |                | Total  |        |
|--------|-----------|--------|-----------------|----------------|--------|--------|
| Date   | MSCF/D    | MSCF/M | MSCF/D          | MSCF/M         | MSCF/D | MSCF/M |
| Jun-01 | 350       | 10,651 | 0               | 0              | 350    | 10,651 |
| Jul-01 | 338       | 10,276 | 0               | 0              | 338    | 10,276 |
| Aug-01 | 326       | 9,927  | 0               | 0              | 326    | 9,927  |
| Sep-01 | 316       | 9,601  | 0               | 0              | 316    | 9,601  |
| Oct-01 | 305       | 9,295  | 0               | 0              | 305    | 9,295  |
| Nov-01 | 0         | 0      | 900             | 27,387         | 900    | 27,387 |
| Dec-01 | 0         | 0      | 843             | 25,637         | 843    | 25,637 |
| Jan-02 | 0         | 0      | 792             | 24,098         | 792    | 24,098 |
| Feb-02 | 0         | 0      | 747             | 22,733         | 747    | 22,733 |
| Mar-02 | 0         | 0      | 707             | 21,514         | 707    | 21,514 |
| Apr-02 | 296       | 9,009  | 671             | 20,420         | 967    | 29,428 |
| May-02 | 287       | 8,739  | 639             | 19,431         | 926    | 28,170 |
| Jun-02 | 279       | 8,486  | 609             | 18,534         | 888    | 27,019 |
| Jul-02 | 271       | 8,246  | 582             | 17,715         | 853    | 25,962 |
| Aug-02 | 264       | 8,020  | 558             | 16,966         | 821    | 24,986 |
| Sep-02 | 257       | 7,806  | 535             | 16,278         | 791    | 24,084 |
| Oct-02 | 250       | 7,603  | 514             | 15, <b>644</b> | 764    | 23,246 |
| Nov-02 | 237       | 7,227  | 477             | 14,512         | 714    | 21,739 |
| Dec-02 | 232       | 7,052  | 460             | 14,006         | 692    | 21,058 |
| Jan-03 | 226       | 6,886  | 445             | 13,534         | 671    | 20,420 |
| Feb-03 | 221       | 6,728  | 430             | 13,092         | 651    | 19,820 |
| Mar-03 | 216       | 6,576  | 417             | 12,678         | 633    | 19,255 |
| Apr-03 | 211       | 6,431  | 404             | 12,290         | 615    | 18,722 |
| May-03 | 207       | 6,293  | 392             | 11,925         | 599    | 18,218 |
| Jun-03 | 202       | 6,160  | 381             | 11,581         | 583    | 17,741 |
| Jul-03 | 198       | 6,033  | 370             | 11,256         | 568    | 17,289 |
| Aug-03 | 194       | 5,911  | 360             | 10,949         | 554    | 16,860 |
| Sep-03 | 190       | 5,794  | 350             | 10,658         | 541    | 16,452 |
| Oct-03 | 187       | 5,681  | 341             | 10,382         | 528    | 16,064 |

32-8 #46A Monthly Gas Production