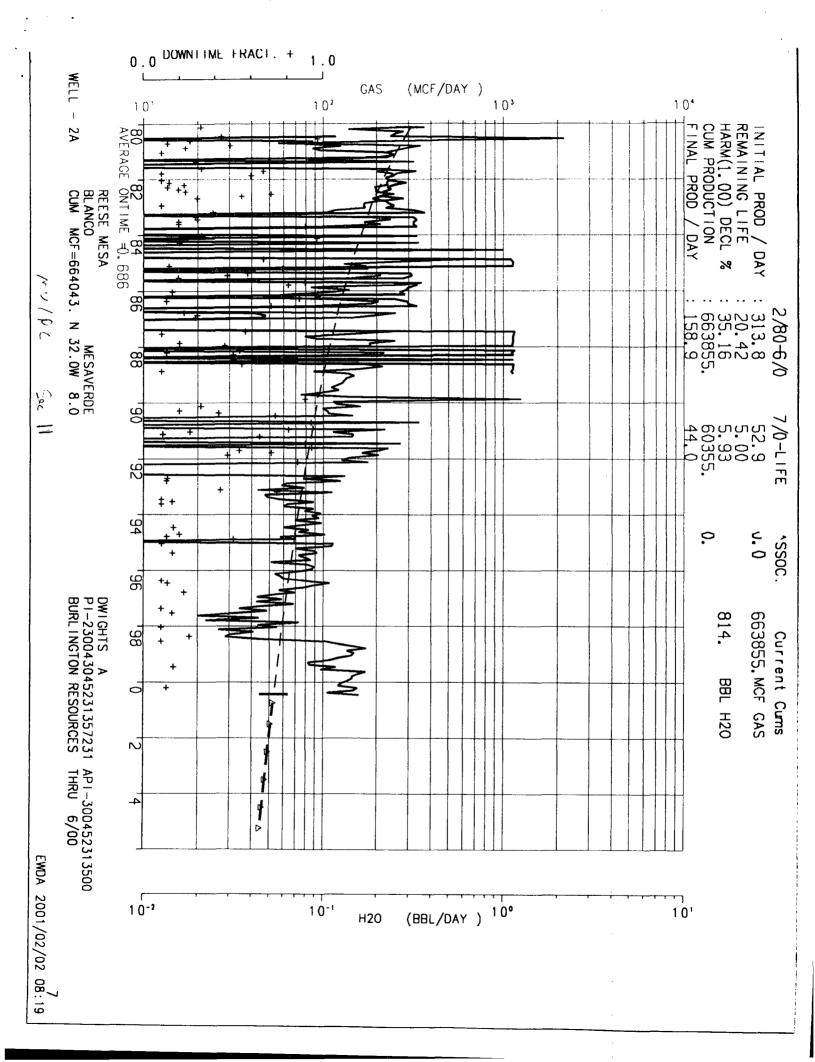

OGRID No. 017654 Property Code 009261 API No. 30-045-30300 Lease Type: X Federal State Fee **UPPER ZONE** INTERMEDIATE ZONE DATA ELEMENT LOWER ZONE Pool Name Blanco Mesaverde Albino Pictured Cliffs Pool Code 72319 70120 estimated between estimated between Top and Bottom of Pay Section 4341 & 6801 3882' & 4341 (Perforated or Open-Hole Interval) Method of Production flowing flowing (Flowing or Artificial Lift) Bottomhole Pressure (Note: Pressure data will not be required if the bottom perforation in the lower zone is within 150% estimated 1148 psig of the depth of the top perforation in the upper zone) 1414 psig estimated Oil Gravity or Gas BTU (Degree API or Gas BTU) 1009 1133 Producing, Shut-In or New Zone New Zone New Zone Date and Oil/Gas/Water Rates of Last Production.
(Note: For new zones with no pro-Date: Date: Date: with no production history, applicant shall be required to attach production estimated to be estimated to be estimates and supporting data.) Rates: Rates: Rates: 671 mcfd after 6 mc 296 mcfd after 6 mo Oil Gas Oil Fixed Allocation Percentage Oil Gas Gas estimated to be ocation is based upon something estimated to be than current or past production, supporting data or 69 <sup>%</sup> % % % % % 31