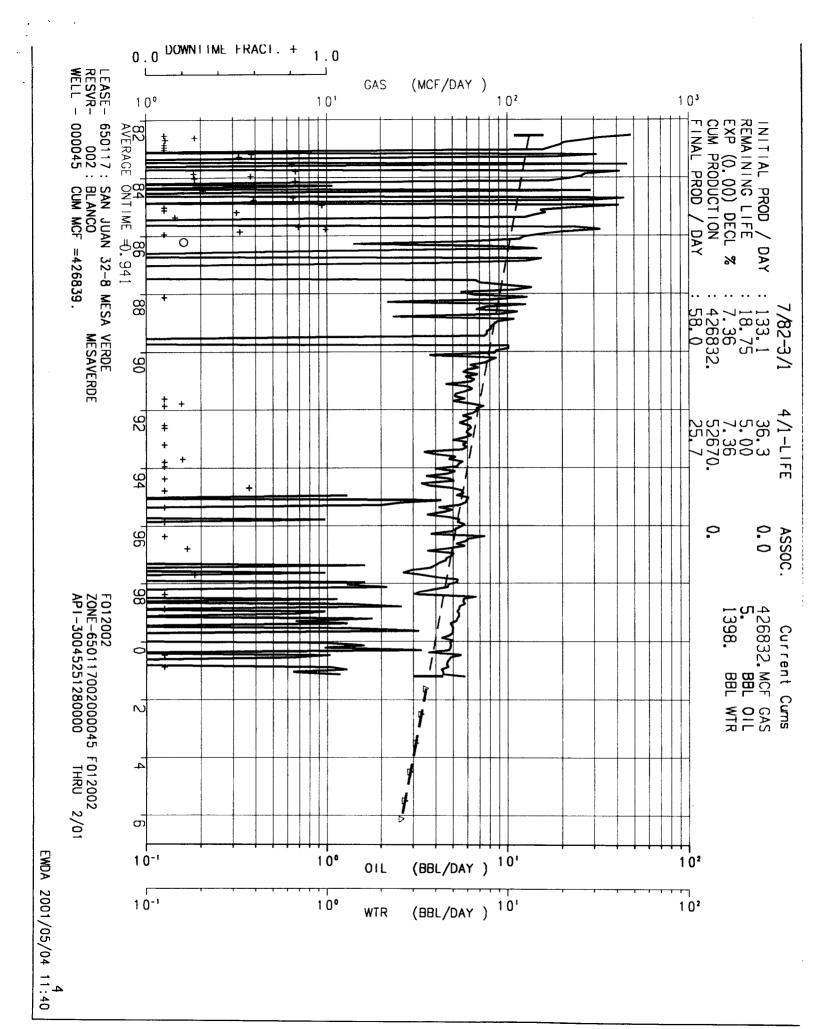

Attached are production forecasts for both zones based on near by production. Before the Mesaverde and Pictured Cliffs zones for this well are commingled Phillips will submit the final production forecasts based on actual production.