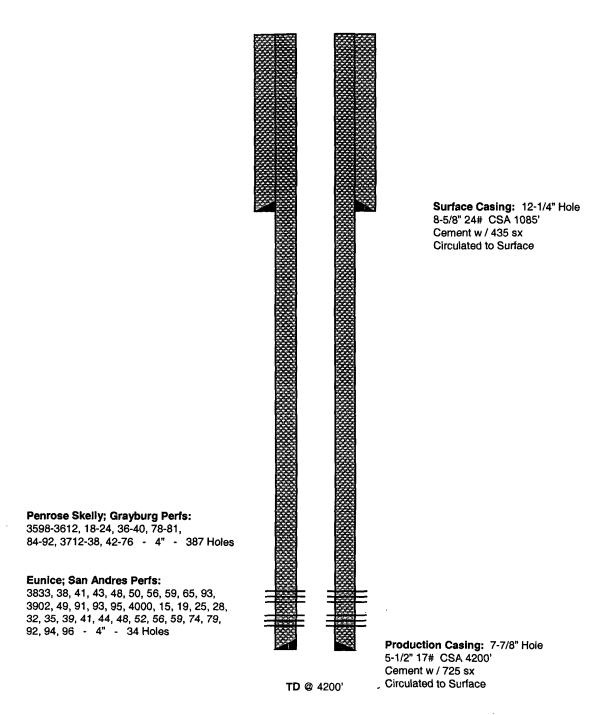

Re: Application to Downhole Commingle H Corrigan No. 12 Penrose Skelly; Grayburg Pool (50350) Eunice; San Andres Pool (24150) Sec. 4, T22S – R37E Lea County, New Mexico

Apache Corporation would like to request administrative approval to downhole commingle the production from the referenced pools in our H Corrigan # 12 well.

APPLICATION FOR DOWNHOLE COMMINGLE

| OGRID NO. 000873 Property Code                        |                                       | 26470 API No.     |             | 30-025-3513 | 6 Federal      |   | 🗌 Sta  | te 🗹 Fee          |            |
|-------------------------------------------------------|---------------------------------------|-------------------|-------------|-------------|----------------|---|--------|-------------------|------------|
| DATA ELEMENT                                          |                                       | UPPER ZONE        |             | IN          | TERMEDIATE ZON | E |        | LOWER ZONE        |            |
| Pool Name                                             | Penro                                 | ose Skelly; Grayt | ourg        |             |                |   |        | Eunice; San Andre | s          |
| Pool Code                                             |                                       | 50350             |             |             |                |   |        | 24150             |            |
| Top and Bottom of Pay Section                         | · · · · · · · · · · · · · · · · · · · |                   |             |             |                |   |        |                   |            |
| (Perforated or Open-Hole Interval)                    |                                       | 3598 - 3776       |             |             |                |   |        | 3883 - 4096       |            |
| Method of Production                                  |                                       |                   |             |             |                |   |        |                   |            |
| (Flowing or Artificial Lift)                          |                                       | Artificial Lift   |             |             |                |   |        | Artificial Lift   |            |
| Bottomhole Pressure                                   |                                       |                   |             |             |                |   |        |                   |            |
| (Note: Pressure data will not be required if the      | 1                                     |                   |             |             |                |   | 1      |                   |            |
| bottom perforation in the lower zone is within 150%   |                                       |                   |             |             |                |   |        |                   |            |
| of the depth of the top perforation in the upper zone |                                       |                   |             |             |                |   | ļ      |                   |            |
| Oil Gravity or Gas BTU                                |                                       |                   |             |             |                |   |        |                   |            |
| (Degree API or Gas BTU)                               |                                       | 36.7              |             |             |                |   |        | 37.1              |            |
| Producing, Shut-In or                                 |                                       |                   |             |             |                |   |        |                   |            |
| New Zone                                              |                                       | Producing         |             |             |                |   |        | Shut-In           |            |
| Date and Oil/Gas/Water Rates                          |                                       |                   |             |             |                |   |        |                   | -          |
| of Last Production                                    |                                       |                   |             |             |                |   |        | Owen "B" # 9      |            |
| Note: For new zones with no production history,       | Date:                                 |                   | 5/10/2001   | Date:       |                |   | Date:  |                   | 5/7/200    |
| applicant shall be required to attach production      |                                       |                   |             |             |                |   |        |                   |            |
| estimates and supporting data.)                       | Rates:                                |                   | 3 x 62 x 37 | Rates:      |                |   | Rates: |                   | 3 x 36 x 9 |
| Fixed Allocation Percentage                           | Oil                                   | Gas               |             | Oil         | Gas            |   | Oil    | Gas               |            |
| Note: If allocation is based upon something other     |                                       |                   |             |             |                |   | 1      |                   |            |
| than current or past production, supporting data or   |                                       |                   |             |             |                |   | 1      |                   |            |
| explanation will be required.)                        |                                       | 50%               | 63%         |             | %              | % |        | 50%               | 37%        |