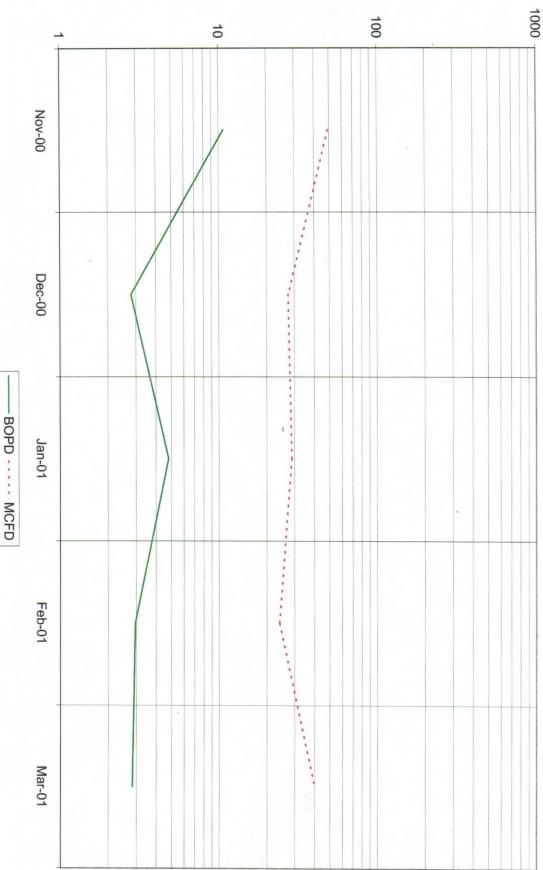

To support this request we submit the following:

- 1) New Mexico OCD Form C-107A
- 2) New Mexico OCD Form C-102 for Penrose Skelly; Grayburg Pool
- 3) New Mexico OCD Form C-102 for Eunice; San Andres Pool
- 4) Production Curve for the Penrose Skelly; Grayburg Pool
- 5) Production Curve for offset well Owen "B" # 9 in the Penrose Skelly; Grayburg Pool
- 6) Production Curve for offset well Owen "B" # 9 in the Eunice; San Andres Pool
- 7) Allocation formula is based on current production

APPLICATION FOR DOWNHOLE COMMINGLE

| OGRID NO. 000873 Property Code                        |                                       | 26470 API No.     |             | 30-025-3513 | 6 Federal      |   | 🗌 Sta  | te 🗹 Fee          |            |
|-------------------------------------------------------|---------------------------------------|-------------------|-------------|-------------|----------------|---|--------|-------------------|------------|
| DATA ELEMENT                                          |                                       | UPPER ZONE        |             | IN          | TERMEDIATE ZON | E |        | LOWER ZONE        |            |
| Pool Name                                             | Penro                                 | ose Skelly; Grayt | ourg        |             |                |   |        | Eunice; San Andre | s          |
| Pool Code                                             |                                       | 50350             |             |             |                |   |        | 24150             |            |
| Top and Bottom of Pay Section                         | · · · · · · · · · · · · · · · · · · · |                   |             |             |                |   |        |                   |            |
| (Perforated or Open-Hole Interval)                    |                                       | 3598 - 3776       |             |             |                |   |        | 3883 - 4096       |            |
| Method of Production                                  |                                       |                   |             |             |                |   |        |                   |            |
| (Flowing or Artificial Lift)                          |                                       | Artificial Lift   |             |             |                |   |        | Artificial Lift   |            |
| Bottomhole Pressure                                   |                                       |                   |             |             |                |   |        |                   |            |
| (Note: Pressure data will not be required if the      | 1                                     |                   |             |             |                |   | 1      |                   |            |
| bottom perforation in the lower zone is within 150%   |                                       |                   |             |             |                |   |        |                   |            |
| of the depth of the top perforation in the upper zone |                                       |                   |             |             |                |   | ļ      |                   |            |
| Oil Gravity or Gas BTU                                |                                       |                   |             |             |                |   |        |                   |            |
| (Degree API or Gas BTU)                               |                                       | 36.7              |             |             |                |   |        | 37.1              |            |
| Producing, Shut-In or                                 |                                       |                   |             |             |                |   |        |                   |            |
| New Zone                                              |                                       | Producing         |             |             |                |   |        | Shut-In           |            |
| Date and Oil/Gas/Water Rates                          |                                       |                   |             |             |                |   |        |                   | -          |
| of Last Production                                    |                                       |                   |             |             |                |   |        | Owen "B" # 9      |            |
| Note: For new zones with no production history,       | Date:                                 |                   | 5/10/2001   | Date:       |                |   | Date:  |                   | 5/7/200    |
| applicant shall be required to attach production      |                                       |                   |             |             |                |   |        |                   |            |
| estimates and supporting data.)                       | Rates:                                |                   | 3 x 62 x 37 | Rates:      |                |   | Rates: |                   | 3 x 36 x 9 |
| Fixed Allocation Percentage                           | Oil                                   | Gas               |             | Oil         | Gas            |   | Oil    | Gas               |            |
| Note: If allocation is based upon something other     |                                       |                   |             |             |                |   | 1      |                   |            |
| than current or past production, supporting data or   |                                       |                   |             |             |                |   | 1      |                   |            |
| explanation will be required.)                        |                                       | 50%               | 63%         |             | %              | % |        | 50%               | 37%        |