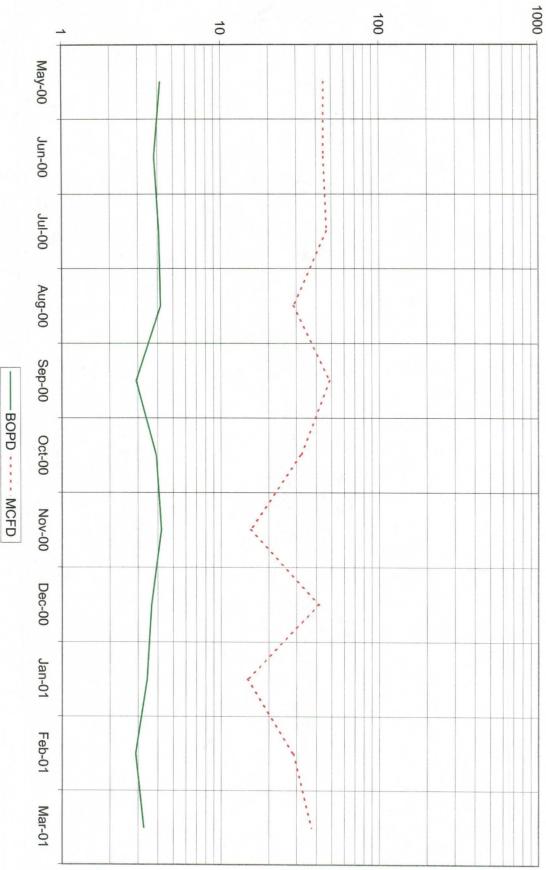

To support this request we submit the following:

- 1) New Mexico OCD Form C-107A
- 2) New Mexico OCD Form C-102 for Penrose Skelly; Grayburg Pool
- 3) New Mexico OCD Form C-102 for Eunice; San Andres Pool
- 4) Production Curve for the Penrose Skelly; Grayburg Pool
- 5) Production Curve for offset well Owen "B" # 9 in the Penrose Skelly; Grayburg Pool
- 6) Production Curve for offset well Owen "B" # 9 in the Eunice; San Andres Pool
- 7) Allocation formula is based on current production

APPLICATION FOR DOWNHOLE COMMINGLE

| OGRID NO. 000873 Property Code                        |                                       | 26470 API No.     |             | 30-025-3513 | 6 Federal      |   | 🗌 Sta  | te 🗹 Fee          |            |
|-------------------------------------------------------|---------------------------------------|-------------------|-------------|-------------|----------------|---|--------|-------------------|------------|
| DATA ELEMENT                                          |                                       | UPPER ZONE        |             | IN          | TERMEDIATE ZON | E |        | LOWER ZONE        |            |
| Pool Name                                             | Penro                                 | ose Skelly; Grayt | ourg        |             |                |   |        | Eunice; San Andre | s          |
| Pool Code                                             |                                       | 50350             |             |             |                |   |        | 24150             |            |
| Top and Bottom of Pay Section                         | · · · · · · · · · · · · · · · · · · · |                   |             |             |                |   |        |                   |            |
| (Perforated or Open-Hole Interval)                    |                                       | 3598 - 3776       |             |             |                |   |        | 3883 - 4096       |            |
| Method of Production                                  |                                       |                   |             |             |                |   |        |                   |            |
| (Flowing or Artificial Lift)                          |                                       | Artificial Lift   |             |             |                |   |        | Artificial Lift   |            |
| Bottomhole Pressure                                   |                                       |                   |             |             |                |   |        |                   |            |
| (Note: Pressure data will not be required if the      | 1                                     |                   |             |             |                |   | 1      |                   |            |
| bottom perforation in the lower zone is within 150%   |                                       |                   |             |             |                |   |        |                   |            |
| of the depth of the top perforation in the upper zone |                                       |                   |             |             |                |   | ļ      |                   |            |
| Oil Gravity or Gas BTU                                |                                       |                   |             |             |                |   |        |                   |            |
| (Degree API or Gas BTU)                               |                                       | 36.7              |             |             |                |   |        | 37.1              |            |
| Producing, Shut-In or                                 |                                       |                   |             |             |                |   |        |                   |            |
| New Zone                                              |                                       | Producing         |             |             |                |   |        | Shut-In           |            |
| Date and Oil/Gas/Water Rates                          |                                       |                   |             |             |                |   |        |                   | -          |
| of Last Production                                    |                                       |                   |             |             |                |   |        | Owen "B" # 9      |            |
| Note: For new zones with no production history,       | Date:                                 |                   | 5/10/2001   | Date:       |                |   | Date:  |                   | 5/7/200    |
| applicant shall be required to attach production      |                                       |                   |             |             |                |   |        |                   |            |
| estimates and supporting data.)                       | Rates:                                |                   | 3 x 62 x 37 | Rates:      |                |   | Rates: |                   | 3 x 36 x 9 |
| Fixed Allocation Percentage                           | Oil                                   | Gas               |             | Oil         | Gas            |   | Oil    | Gas               |            |
| Note: If allocation is based upon something other     |                                       |                   |             |             |                |   | 1      |                   |            |
| than current or past production, supporting data or   |                                       |                   |             |             |                |   | 1      |                   |            |
| explanation will be required.)                        |                                       | 50%               | 63%         |             | %              | % |        | 50%               | 37%        |

OWEN "B" NO. 9 - EUNICE (SAN ANDRES)

1000

2000 POST OAK BOULEVARD / SUITE 100 / HOUSTON, TEXAS 77056-4400

WWW.APACHECORP.COM (713) 296-6000

May 21, 2001

•)

**Offset Operators** 

Re: Application to Downhole Commingle H Corrigan No. 12 Penrose Skelly; Grayburg Pool (50350) Eunice; San Andres Pool (24150) Sec. 4, T22S – R37E Lea County, New Mexico