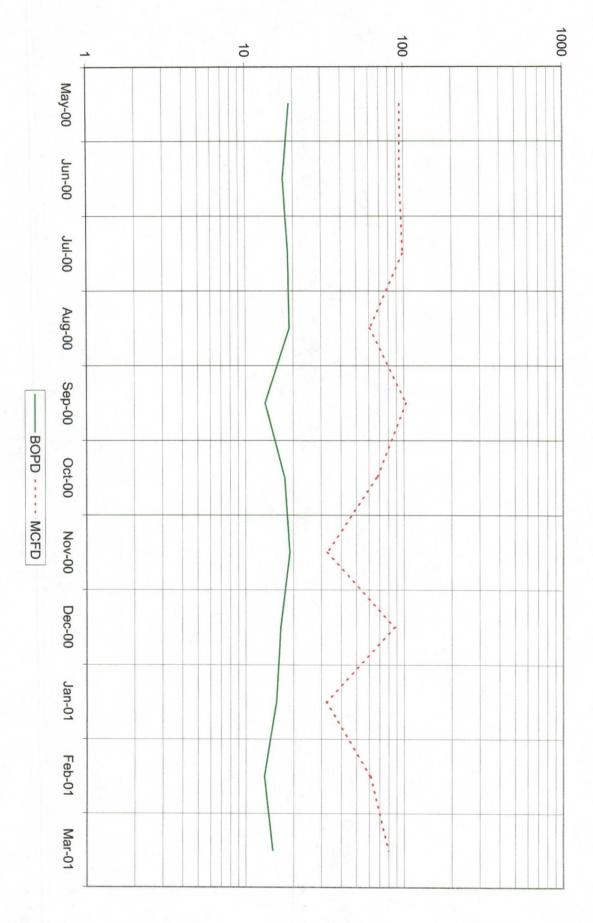

To support this request we submit the following:

- 1) New Mexico OCD Form C-107A
- 2) New Mexico OCD Form C-102 for Penrose Skelly; Grayburg Pool
- 3) New Mexico OCD Form C-102 for Eunice; San Andres Pool
- 4) Production Curve for the Penrose Skelly; Grayburg Pool
- 5) Production Curve for offset well Owen "B" # 9 in the Penrose Skelly; Grayburg Pool
- 6) Production Curve for offset well Owen "B" # 9 in the Eunice; San Andres Pool
- 7) Allocation formula is based on current production

APPLICATION FOR DOWNHOLE COMMINGLE

| OGRID NO. 000873 Property Code                        |                                       | 26470 API No.     |             | 30-025-3513 | 6 Federal      |   | 🗌 Sta  | te 🗹 Fee          |            |
|-------------------------------------------------------|---------------------------------------|-------------------|-------------|-------------|----------------|---|--------|-------------------|------------|
| DATA ELEMENT                                          |                                       | UPPER ZONE        |             | IN          | TERMEDIATE ZON | E |        | LOWER ZONE        |            |
| Pool Name                                             | Penro                                 | ose Skelly; Grayt | ourg        |             |                |   |        | Eunice; San Andre | s          |
| Pool Code                                             |                                       | 50350             |             |             |                |   |        | 24150             |            |
| Top and Bottom of Pay Section                         | · · · · · · · · · · · · · · · · · · · |                   |             |             |                |   |        |                   |            |
| (Perforated or Open-Hole Interval)                    |                                       | 3598 - 3776       |             |             |                |   |        | 3883 - 4096       |            |
| Method of Production                                  |                                       |                   |             |             |                |   |        |                   |            |
| (Flowing or Artificial Lift)                          |                                       | Artificial Lift   |             |             |                |   |        | Artificial Lift   |            |
| Bottomhole Pressure                                   |                                       |                   |             |             |                |   |        |                   |            |
| (Note: Pressure data will not be required if the      | 1                                     |                   |             |             |                |   | 1      |                   |            |
| bottom perforation in the lower zone is within 150%   |                                       |                   |             |             |                |   |        |                   |            |
| of the depth of the top perforation in the upper zone |                                       |                   |             |             |                |   | ļ      |                   |            |
| Oil Gravity or Gas BTU                                |                                       |                   |             |             |                |   |        |                   |            |
| (Degree API or Gas BTU)                               |                                       | 36.7              |             |             |                |   |        | 37.1              |            |
| Producing, Shut-In or                                 |                                       |                   |             |             |                |   |        |                   |            |
| New Zone                                              |                                       | Producing         |             |             |                |   |        | Shut-In           |            |
| Date and Oil/Gas/Water Rates                          |                                       |                   |             |             |                |   |        |                   | -          |
| of Last Production                                    |                                       |                   |             |             |                |   |        | Owen "B" # 9      |            |
| Note: For new zones with no production history,       | Date:                                 |                   | 5/10/2001   | Date:       |                |   | Date:  |                   | 5/7/200    |
| applicant shall be required to attach production      |                                       |                   |             |             |                |   |        |                   |            |
| estimates and supporting data.)                       | Rates:                                |                   | 3 x 62 x 37 | Rates:      |                |   | Rates: |                   | 3 x 36 x 9 |
| Fixed Allocation Percentage                           | Oil                                   | Gas               |             | Oil         | Gas            |   | Oil    | Gas               |            |
| Note: If allocation is based upon something other     |                                       |                   |             |             |                |   | 1      |                   |            |
| than current or past production, supporting data or   |                                       |                   |             |             |                |   | 1      |                   |            |
| explanation will be required.)                        |                                       | 50%               | 63%         |             | %              | % |        | 50%               | 37%        |