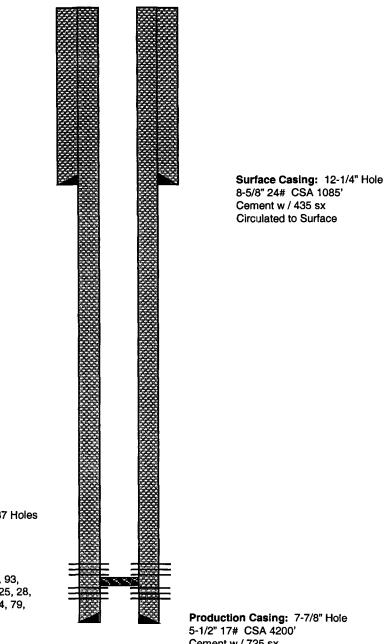

Re: Application to Downhole Commingle H Corrigan No. 12 Penrose Skelly; Grayburg Pool (50350) Eunice; San Andres Pool (24150) Sec. 4, T22S – R37E Lea County, New Mexico

Apache Corporation would like to request administrative approval to downhole commingle the production from the referenced pools in our H Corrigan # 12 well.

APPLICATION FOR DOWNHOLE COMMINGLE

| OGRID NO. 000873 Property Code                        |                                       | 26470 API No.     |             | 30-025-3513 | 6 Federal      |   | 🗌 Sta  | te 🗹 Fee          |            |
|-------------------------------------------------------|---------------------------------------|-------------------|-------------|-------------|----------------|---|--------|-------------------|------------|
| DATA ELEMENT                                          |                                       | UPPER ZONE        |             | IN          | TERMEDIATE ZON | E |        | LOWER ZONE        |            |
| Pool Name                                             | Penro                                 | ose Skelly; Grayt | ourg        |             |                |   |        | Eunice; San Andre | s          |
| Pool Code                                             |                                       | 50350             |             |             |                |   |        | 24150             |            |
| Top and Bottom of Pay Section                         | · · · · · · · · · · · · · · · · · · · |                   |             |             |                |   |        |                   |            |
| (Perforated or Open-Hole Interval)                    |                                       | 3598 - 3776       |             |             |                |   |        | 3883 - 4096       |            |
| Method of Production                                  |                                       |                   |             |             |                |   |        |                   |            |
| (Flowing or Artificial Lift)                          |                                       | Artificial Lift   |             |             |                |   |        | Artificial Lift   |            |
| Bottomhole Pressure                                   |                                       |                   |             |             |                |   |        |                   |            |
| (Note: Pressure data will not be required if the      | 1                                     |                   |             |             |                |   | 1      |                   |            |
| bottom perforation in the lower zone is within 150%   |                                       |                   |             |             |                |   |        |                   |            |
| of the depth of the top perforation in the upper zone |                                       |                   |             |             |                |   | ļ      |                   |            |
| Oil Gravity or Gas BTU                                |                                       |                   |             |             |                |   |        |                   |            |
| (Degree API or Gas BTU)                               |                                       | 36.7              |             |             |                |   |        | 37.1              |            |
| Producing, Shut-In or                                 |                                       |                   |             |             |                |   |        |                   |            |
| New Zone                                              |                                       | Producing         |             |             |                |   |        | Shut-In           |            |
| Date and Oil/Gas/Water Rates                          |                                       |                   |             |             |                |   |        |                   | -          |
| of Last Production                                    |                                       |                   |             |             |                |   |        | Owen "B" # 9      |            |
| Note: For new zones with no production history,       | Date:                                 |                   | 5/10/2001   | Date:       |                |   | Date:  |                   | 5/7/200    |
| applicant shall be required to attach production      |                                       |                   |             |             |                |   |        |                   |            |
| estimates and supporting data.)                       | Rates:                                |                   | 3 x 62 x 37 | Rates:      |                |   | Rates: |                   | 3 x 36 x 9 |
| Fixed Allocation Percentage                           | Oil                                   | Gas               |             | Oil         | Gas            |   | Oil    | Gas               |            |
| Note: If allocation is based upon something other     |                                       |                   |             |             |                |   | 1      |                   |            |
| than current or past production, supporting data or   |                                       |                   |             |             |                |   | 1      |                   |            |
| explanation will be required.)                        |                                       | 50%               | 63%         |             | %              | % |        | 50%               | 37%        |