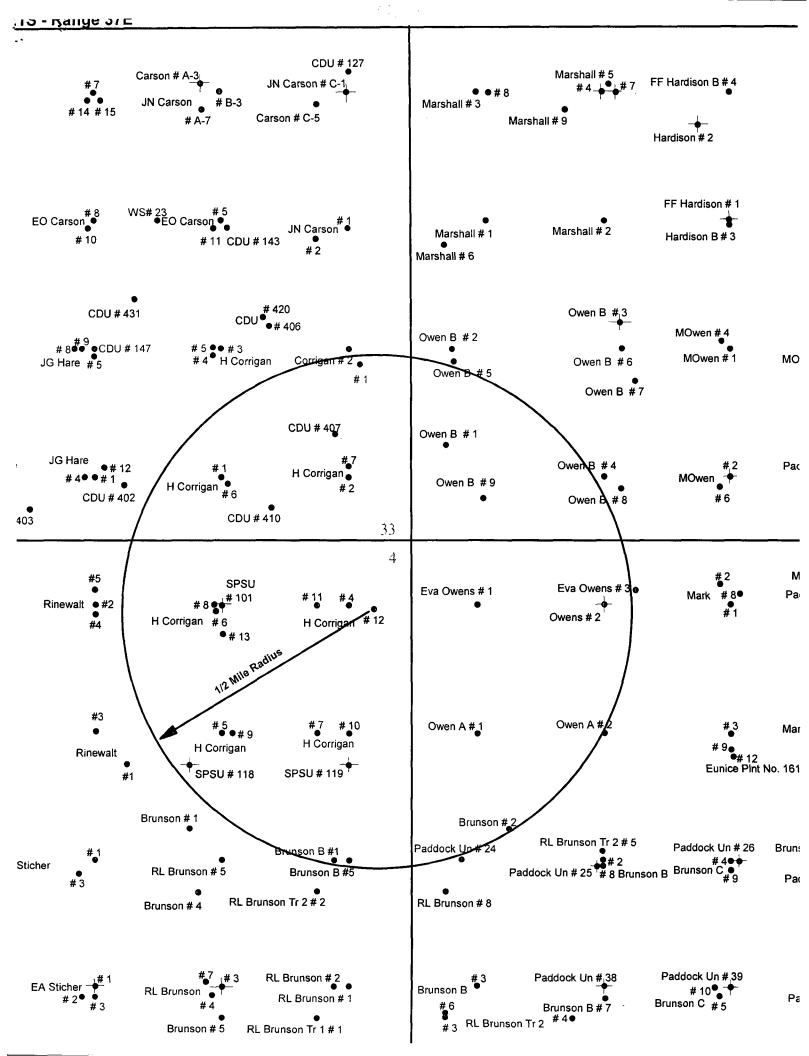

- 8) Copy of letter sent (by Certified Mail) to Offset operators within one-half mile of the H Corrigan # 12
- 9) Well Bore Diagrams of current completion and proposed completion

If you have any questions or require additional information regarding this application, please contact me at 713-296-6338. Thank you.