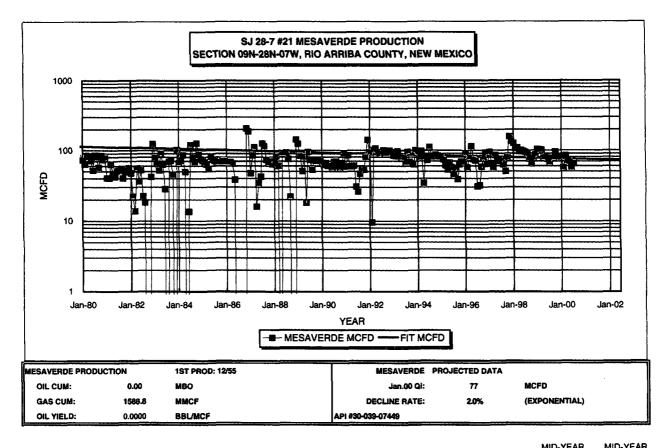

#### PRODUCTION FORECAST FOR SUBTRACTION METHOD COMMINGLE ALLOCATION

NOTE:

Current decline rate is approximately 2 %/year. This rate is expected to continue for the duration of the well based on production trends observed during the life of this well.

Production data from PI/Dwights Plus.

|      | MID-YEAR  | MID-YEAR  |
|------|-----------|-----------|
| YEAR | AVG. MCFD | AVG. BOPD |
| 2000 | 76        | 0.0       |
| 2001 | 74        | 0.0       |
| 2002 | 73        | 0.0       |
| 2003 | 71        | 0.0       |
| 2004 | 70        | 0.0       |
| 2005 | 69        | 0.0       |
| 2006 | 67        | 0.0       |
| 2007 | 66        | 0.0       |
| 2008 | 65        | 0.0       |
| 2009 | 63        | 0.0       |
| 2010 | 62        | 0.0       |
| 2011 | 61        | 0.0       |
| 2012 | 60        | 0.0       |
| 2013 | 58        | 0.0       |
| 2014 | 57        | 0.0       |
| 2015 | 56        | 0.0       |
| 2016 | 55        | 0.0       |
| 2017 | 54        | 0.0       |
| 2018 | 53        | 0.0       |
| 2019 | 52        | 0.0       |
| 2020 | 51        | 0.0       |
| 2021 | 50        | 0.0       |
| 2022 | 49        | 0.0       |
| 2023 | 48        | 0.0       |
| 2024 | 47        | 0.0       |
| 2025 | 46        | 0.0       |
| 2026 | 45        | 0.0       |
| 2027 | 44        | 0.0       |
| 2028 |           | 0.0       |
| 2029 |           | 0.0       |
| 2030 | 41        | 0.0       |