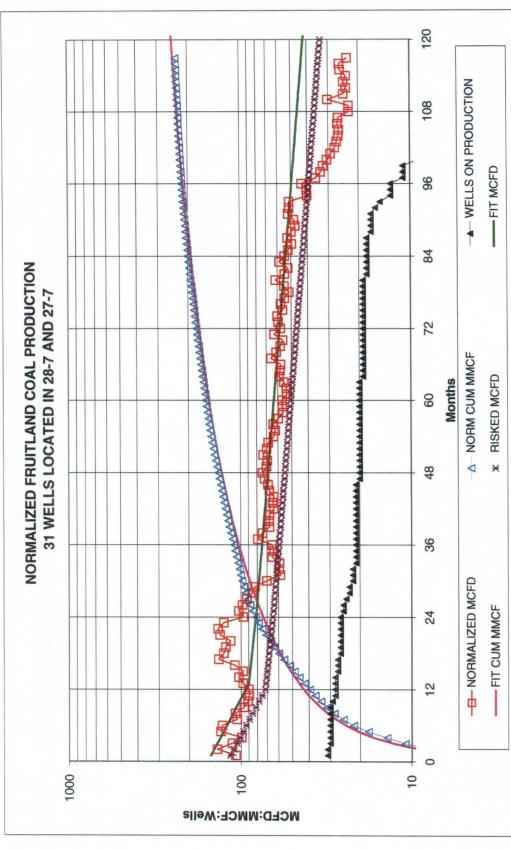

| NORMALIZED AVG:          |                                                 | RISKED AVG: 60% RISK     |                               |
|--------------------------|-------------------------------------------------|--------------------------|-------------------------------|
| 699 MMCF EUR             | 155 MCFD IP                                     | 219 MMCF EUR             | 62 MCFD IP                    |
| 342 MMCF IN 20 YRS       | 50.0% DECLINE, 1ST 12 MONTHS                    | 209 MMCF IN 40 YRS       | 50.0% DECLINE, 1ST 12 MONTHS  |
| 523 MMCF IN 40 YRS       | 12.0% DECLINE, NEXT 48 MONTHS                   | 7 MCFD E.L.              | 12.0% DECLINE, NEXT 48 MONTHS |
| 7 MCFD E.L.              | 2.5% FINAL DECLINE                              | 0.0000 bbl/mcf oil yield | 2.5% FINAL DECLINE            |
| 0.0000 bbl/mcf oil yield |                                                 |                          |                               |
| Wells 28-7 1 7 10 52 71  | Wells 28-7 1 7 10 52 71 72 75 76 91 114 266 267 |                          |                               |

Wells 28-7 1, 7, 10, 52, 71, 72, 75, 76, 91, 114, 266, 267.

| NORMALIZED AVG:          |                               | RISKED AVG: 20% RISK     |                               |
|--------------------------|-------------------------------|--------------------------|-------------------------------|
| 363 MMCF EUR             | 150 MCFD IP                   | 277 MMCF EUR             | 120 MCFD IP                   |
| 350 MMCF IN 20 YRS       | 40.0% DECLINE, 1ST 12 MONTHS  | 280 MMCF IN 20 YRS       | 40.0% DECLINE, 1ST 12 MONTHS  |
| 414 MMCF IN 40 YRS       | 10.0% DECLINE, NEXT 12 MONTHS | 15 MCFD E.L.             | 10.0% DECLINE, NEXT 12 MONTHS |
| 15 MCFD E.L.             | 8.0% FINAL DECLINE            | 0.0000 bbl/mcf oil yield | 8.0% FINAL DECLINE            |
| 0.0000 bbl/mcf oil yield |                               |                          |                               |