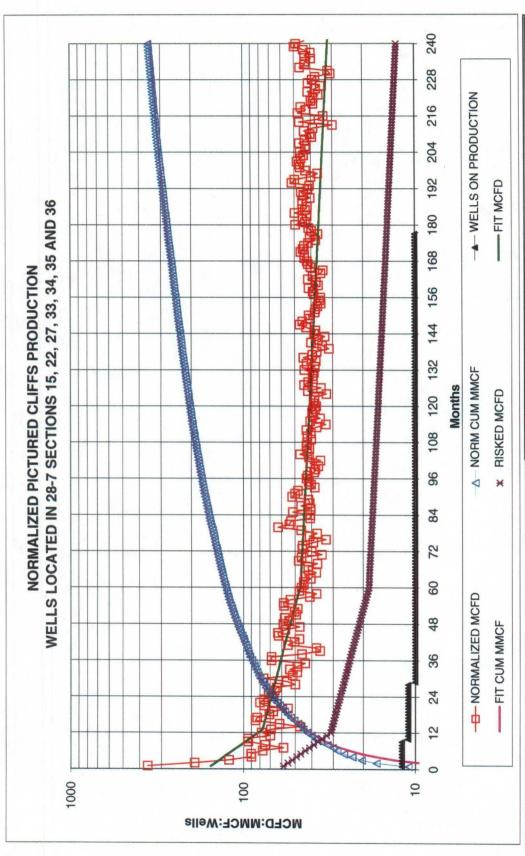

| NORMALIZED AVG:          |                                                 | RISKED AVG: 60% RISK     |                               |
|--------------------------|-------------------------------------------------|--------------------------|-------------------------------|
| 699 MMCF EUR             | 155 MCFD IP                                     | 219 MMCF EUR             | 62 MCFD IP                    |
| 342 MMCF IN 20 YRS       | 50.0% DECLINE, 1ST 12 MONTHS                    | 209 MMCF IN 40 YRS       | 50.0% DECLINE, 1ST 12 MONTHS  |
| 523 MMCF IN 40 YRS       | 12.0% DECLINE, NEXT 48 MONTHS                   | 7 MCFD E.L.              | 12.0% DECLINE, NEXT 48 MONTHS |
| 7 MCFD E.L.              | 2.5% FINAL DECLINE                              | 0.0000 bbl/mcf oil yield | 2.5% FINAL DECLINE            |
| 0.0000 bbl/mcf oil yield |                                                 |                          |                               |
| Wells 28-7 1 7 10 52 71  | Wells 28-7 1 7 10 52 71 72 75 76 91 114 266 267 |                          |                               |

Wells 28-7 1, 7, 10, 52, 71, 72, 75, 76, 91, 114, 266, 267.

| NORMALIZED AVG:          |                               | RISKED AVG: 20% RISK     |                               |
|--------------------------|-------------------------------|--------------------------|-------------------------------|
| 363 MMCF EUR             | 150 MCFD IP                   | 277 MMCF EUR             | 120 MCFD IP                   |
| 350 MMCF IN 20 YRS       | 40.0% DECLINE, 1ST 12 MONTHS  | 280 MMCF IN 20 YRS       | 40.0% DECLINE, 1ST 12 MONTHS  |
| 414 MMCF IN 40 YRS       | 10.0% DECLINE, NEXT 12 MONTHS | 15 MCFD E.L.             | 10.0% DECLINE, NEXT 12 MONTHS |
| 15 MCFD E.L.             | 8.0% FINAL DECLINE            | 0.0000 bbl/mcf oil yield | 8.0% FINAL DECLINE            |
| 0.0000 bbl/mcf oil yield |                               |                          |                               |