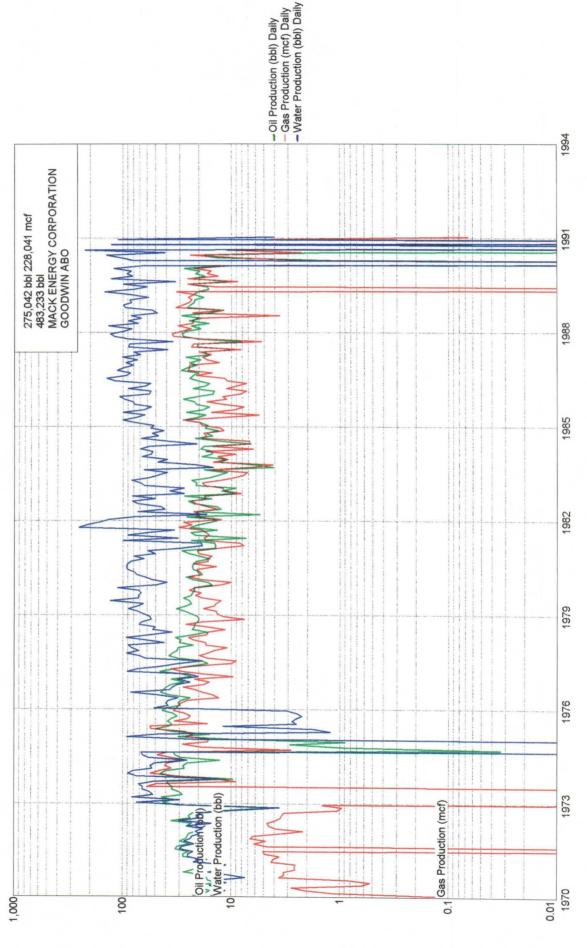

The nearest Abo production to the New Mexico "EA" State lease is from the Goodwin Abo Field, approximately 5 miles to the west-southwest. (A map of the area is enclosed.) The State "GG" 30 Well No. 2, in Section 30, T18S, R37E, API Number 3002520079, last produced in the early 1990's with a cumulative production of 275 MBO, 483 MBW, and 228 MMCF. For several years prior to 1990 the well consistently produced at a rate of approximately 20 BOPD and 20 MCFGPD (See attached production plot). There is no nearby Drinkard production, but that zone has been tested in this wellbore as noted above. For allocation purposes, it is reasonable to anticipate production of 20 BOPD and 20 MCFPD from the Abo along with 5-10 BOPD and 350-400 MCFPD from the Drinkard. This would give an allocation for the Abo of approximately 70% of the oil and 5% of the gas, with the remaining 30% of the oil and 95% of the gas being attributed to the Drinkard.

Lease Name: STATE GG 30
County, State: LEA, NM
Operator: MACK ENERGY CORPORATION
Field: GOODWIN
Reservoir: ABO
Location: 30 18S 37E

STATE GG 30 002 GOODWIN MACK ENERGY CORPORATION

Production Rates

DISTRICT 1 P. O. Box 1980, Hobbs, NM 88240