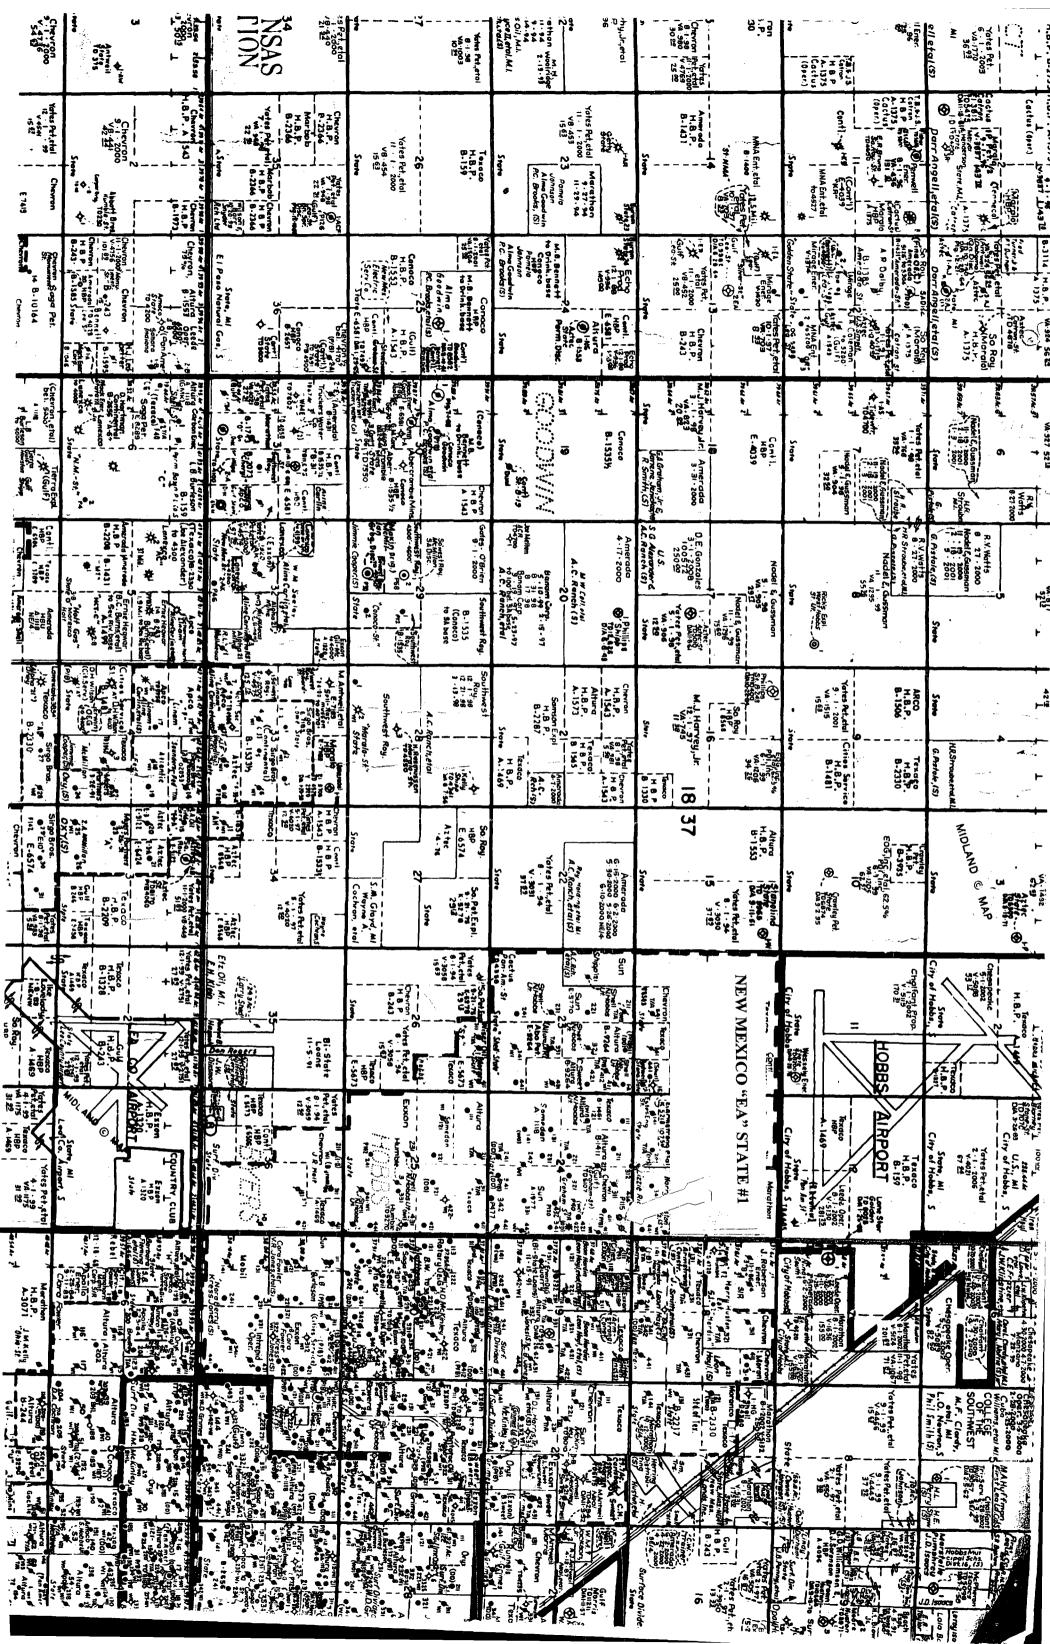

The nearest Abo production to the New Mexico "EA" State lease is from the Goodwin Abo Field, approximately 5 miles to the west-southwest. (A map of the area is enclosed.) The State "GG" 30 Well No. 2, in Section 30, T18S, R37E, API Number 3002520079, last produced in the early 1990's with a cumulative production of 275 MBO, 483 MBW, and 228 MMCF. For several years prior to 1990 the well consistently produced at a rate of approximately 20 BOPD and 20 MCFGPD (See attached production plot). There is no nearby Drinkard production, but that zone has been tested in this wellbore as noted above. For allocation purposes, it is reasonable to anticipate production of 20 BOPD and 20 MCFPD from the Abo along with 5-10 BOPD and 350-400 MCFPD from the Drinkard. This would give an allocation for the Abo of approximately 70% of the oil and 5% of the gas, with the remaining 30% of the oil and 95% of the gas being attributed to the Drinkard.