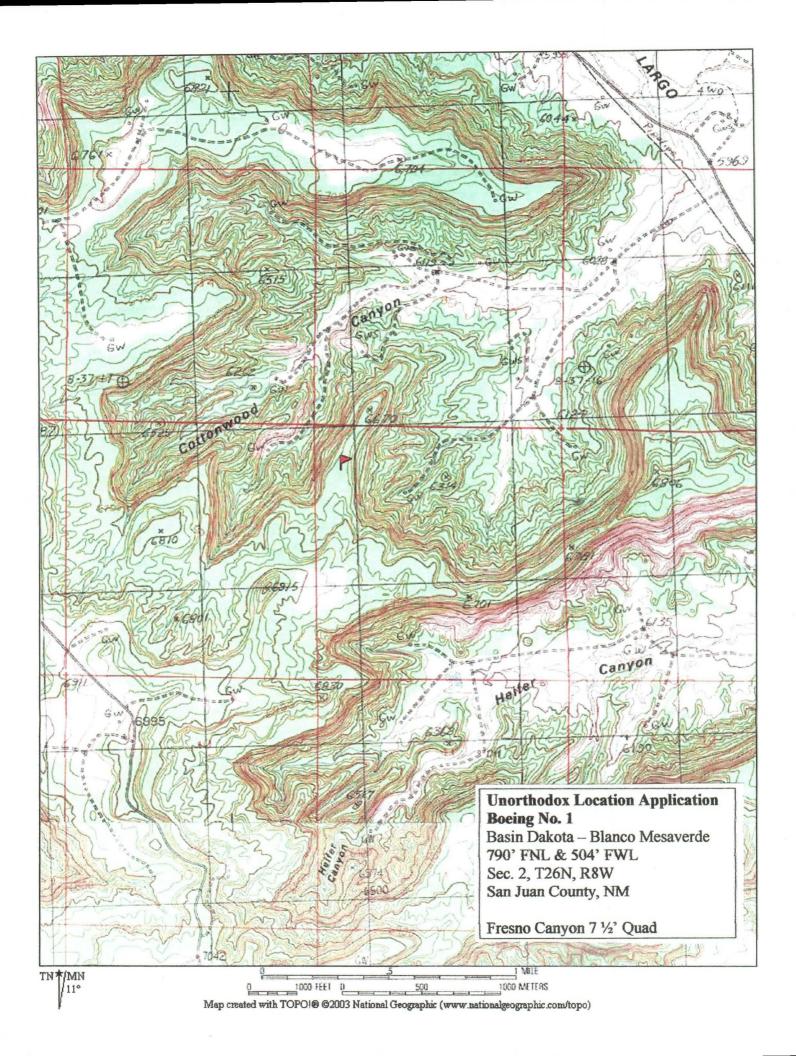

A second map showing topography is attached. Rough terrain is the cause of this application. The well is now staked 136' west of what would be a standard location. It is located on a narrow north-south trending ridge. Moving the location east to a standard location places the well in extremely rough country that would involve extensive dirt work to build a location.