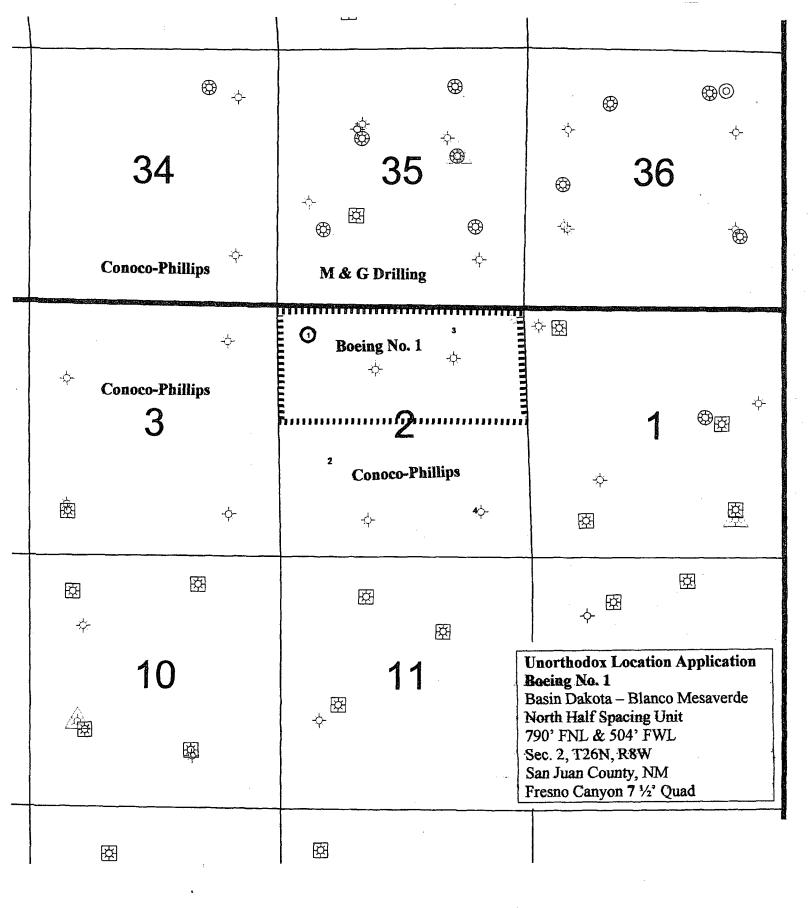

500

A map showing the Boeing No. 1 location and pertinent offset well information is attached. The well is to be drilled on a north-half, lay-down 320 acre spacing unit. Bayless and Conoco-Phillips are potential partners in the subject well. The well as staked crowds Conoco-Phillips to the west. It does not crowd other offset operators.

A second map showing topography is attached. Rough terrain is the cause of this application. The well is now staked 136' west of what would be a standard location. It is located on a narrow north-south trending ridge. Moving the location east to a standard location places the well in extremely rough country that would involve extensive dirt work to build a location.