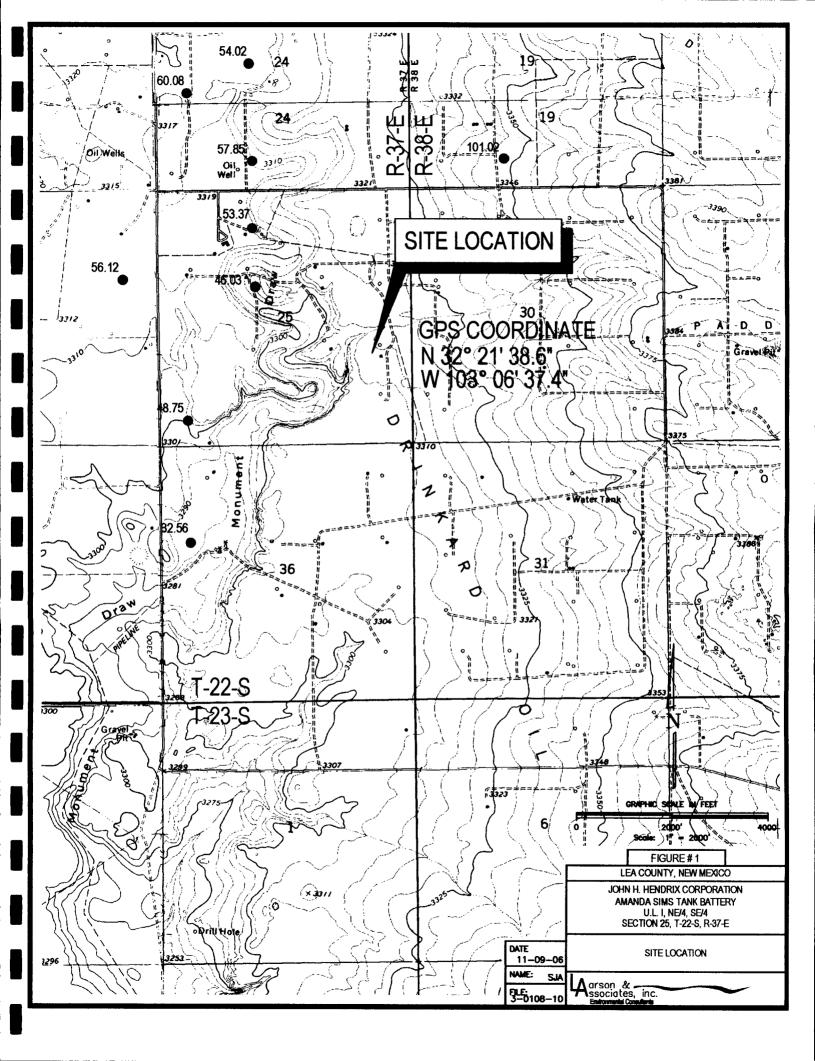

Dear Larry:

This letter is submitted to the State of New Mexico Oil Conservation Division ("OCD") on behalf of John H. Hendrix Corporation ("JHHC") by Larson and Associates, Inc. ("LA"), its' agent, and presents the remediation of a crude oil and produced water spill that occurred at the Amanda Sims Tank Battery ("Facility") on January 16, 2006. The spill resulted from overfilling the water tank and spilling approximately 4.5 barrels ("bbl") of crude oil and water. The Facility is located in unit I (NE/4, SE/4), Section 25, Township 22 South, Range 37 East, in Lea County, New Mexico. The Facility is positioned at latitude north 32° 21' 38.65" and longitude west 103° 06' 37.4". Mrs. Winnie Kennann is the land owner. Figure 1 presents a location and topographic map. Figure 2 presents a site drawing. Contact information for JHHC is as follows: