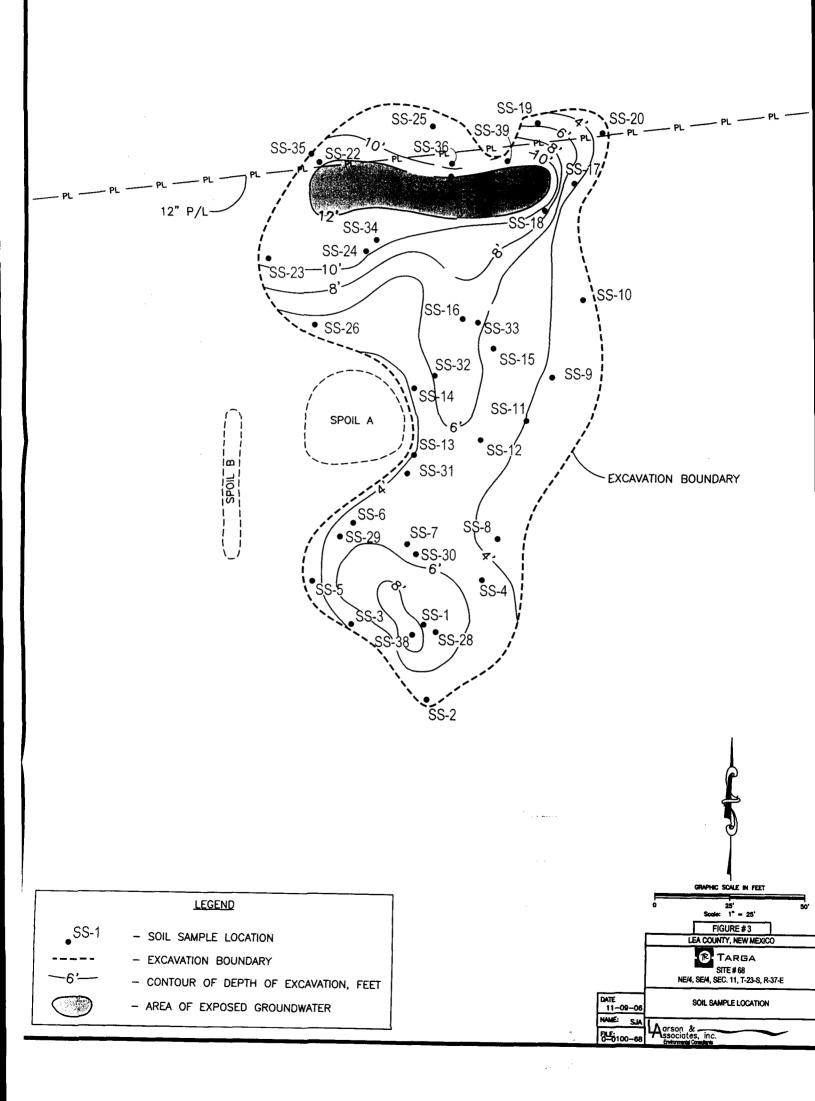

LA personnel collected soil samples from the bottom and sides of the excavation on August 28, 2006. The soil samples were collected in 4-ounce glass jars filled to zero headspace,

Mr. Larry Johnson November 9, 2006 Page 2

Referring to Table 1, TPH remained above the OCD recommended remediation action level ("RRAL") of 100 milligrams per kilogram ("mg/Kg") in southwest bottom of the excavation sample (SS-2 - 2,163 mg/Kg), northeast bottom (SS-4 - 580.1 mg/Kg), northwest side (SS-6 - 192.3 mg/Kg) and southeast side (SS-8 - 1,678.4 mg/Kg). Additional soil was excavated from these areas and final samples were collected on September 14, 2006 and October 31, 2006. The final samples reported TPH below the RRAL and chloride was below 250 mg/Kg in all samples. Table 1 presents a summary of the PID, TPH and chloride analysis. Appendix B presents the laboratory report. Appendix C presents photographs.