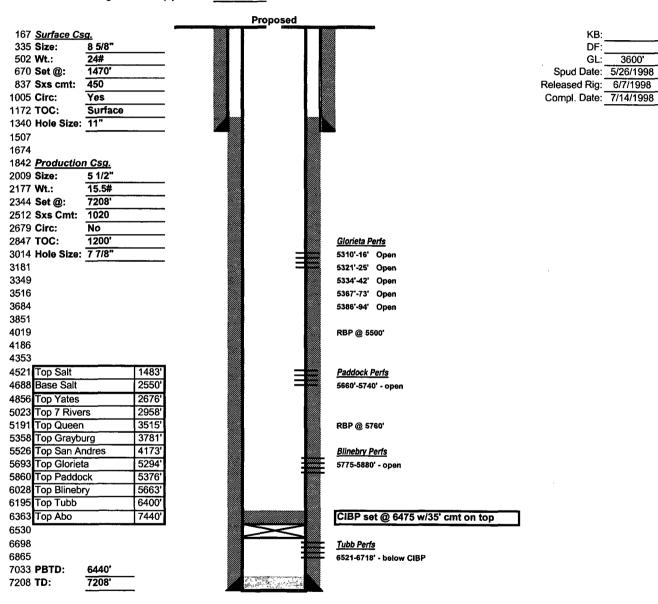

### **Perforated Intervals**

Skaggs; Glorieta NW (5310'-5394") (Wellbore diagrams attached) Monument Paddock (5660'-5740') Weir Blinebry (5775'-5880')

The original DHC permit for the HT Orcutt E #3 was approved for the Skaggs Glorieta NW and the Weir Blinebry on August 7, 2006. During this completion, an additional zone in the Paddock was tested and found to be productive. This zone only swabbed at a 2% oil cut and though it will add to the production stream, it is believed to be marginal. This zone was not in the original permit so it is currently shut-in while we test the Glorieta zone. Chevron requests approval to DHC the Glorieta, Paddock, and Blinebry zones in the wellbore. Upon DHC, the known production from the Glorieta and Blinebry zones will be subtracted from the total production stream and supplied to the OCD for allocation percentages.

### Pools To Be Commingled In Orcutt E #3

(97203) Skaggs; Glorieta, NW (47080) Monument Paddock (63780) Weir Blinebry