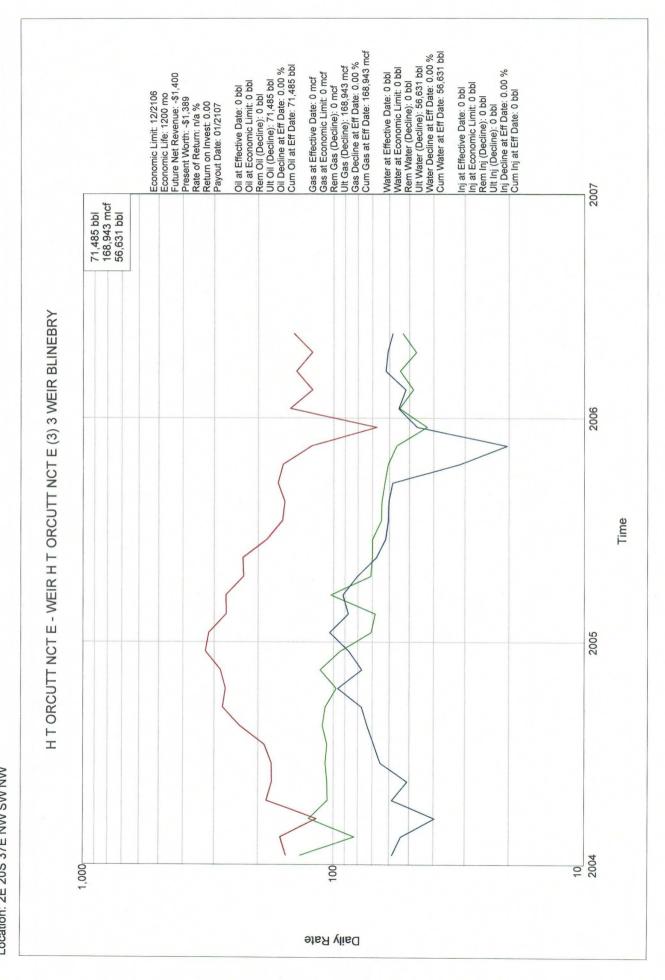

### **Well Test Report & Production Plots**

Attached.

### **Production Allocation**

| <u>Pool</u>         | <u>BOPD</u> | <u>BWPD</u> | <u>MCFPD</u> | Estimation Method              |
|---------------------|-------------|-------------|--------------|--------------------------------|
| Skaggs; Glorieta NW | 29          |             | 0            | Orcutt E #3 Well Test 10/29/06 |
| Monument Paddock    | Production  | to be deter | mined by s   | ubtraction when DHC'd          |
| Weir Blinebry       | 54          |             | 150          | Orcutt E #3 Well Test 8/29/06  |
| Totals              | 83          |             | 150          | _                              |