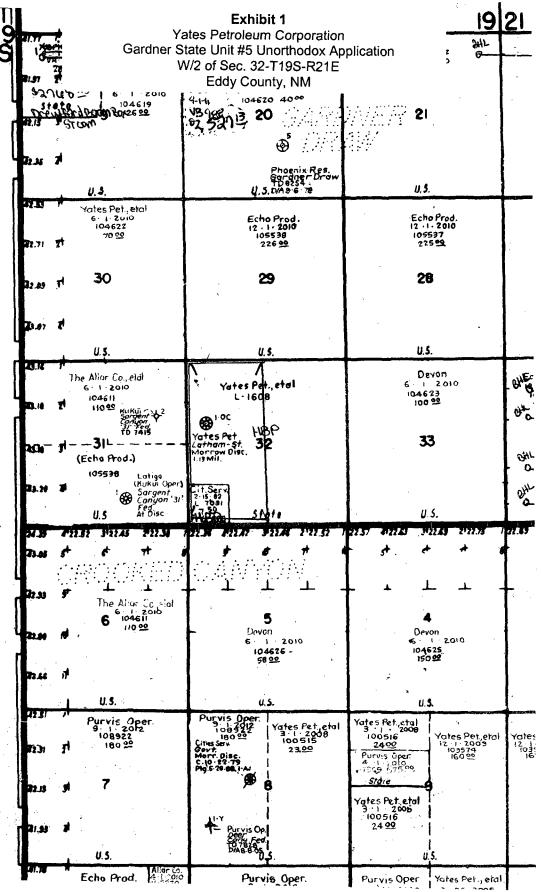

Re: Administrative Application of Yates Petroleum Corporation for Approval of an Unorthodox Gas Well Location, Eddy County New Mexico

Dear Mr. Fesmire:

Yates Petroleum Corporation in accordance with Division General Rule 104.F applies to the New Mexico Oil Conservation Division for approval of an unorthodox gas well location for any gas production for its Gardner Draw Unit #5 well drilled at an unorthodox gas well location of 660 feet from the West line and 2,015 feet from the North line (Unit D) of Section 32, Township 19 South, Range 21 East, NMPM, Eddy County, New Mexico and to be dedicated to a W/2 spacing unit for all formations that require a 320 acre spacing unit and in support states:

- 1) Yates Petroleum Corporation (Yates) is the operator of subject well and is a working interest owner in the W/2 of Section 32. (See Exhibit # 1 plat enclosed)
- 2) Yates drilled this well in October 1980 (originally called the Latham OC State Com. #1) at a location of 660 feet from the West line and 2,015 feet from the North line (Unit D) of Section 32, Township 19 South, Range 21 East, NMPM, Eddy County, New Mexico. (See Exhibit # 2 enclosed)
- 3) At this time we are proposing to re-complete the well by adding additional perforations to Morrow formation and possibly adding perforations to the Wolfcamp, Atoka and Strawn formations. Utilizing the exiting wellbore to test these formations is the most efficient and practical means to produce the oil and gas reserves in this section.
- 4) The lease on which the well will be drilled is communitized to form a 320 acre spacing unit in the W/2 of Section 32, Township 19 South, Range 21 East,

NMPM and the Gardner Draw Unit #5 only encroaches on to the half section line in the center of the spacing unit.

- 5) Under the communitization agreement the owners are identified on Exhibit # 3 and are the only affected persons as defined by Rule 1210.A (2).
- 6) Out of caution, we are also notifying offset operators or lessees in adjoining and diagonal spacing units to this proposed well. (See Exhibit #4)

#### Exhibit 2 Yates Petroleum Corporation Gardner State Unit #5 Unorthodox Application W/2 of Sec. 32-T19S-R21E Eddy County, NM

Form C-102 Supersedes C-128 Effective 1-1-65

|                                                     |                                                                     | ····                                                                       | Eddy County, NM                                            |                                                           |                                                                                                                                                                                    |
|-----------------------------------------------------|---------------------------------------------------------------------|----------------------------------------------------------------------------|------------------------------------------------------------|-----------------------------------------------------------|------------------------------------------------------------------------------------------------------------------------------------------------------------------------------------|
| Operator                                            |                                                                     | ********                                                                   | Lease                                                      |                                                           | Well No.                                                                                                                                                                           |
|                                                     |                                                                     | CORPORATION -                                                              | Latham OC                                                  |                                                           |                                                                                                                                                                                    |
| nit Letter<br>E                                     | Section 32                                                          | Township<br>19 South                                                       | Range<br>21 East                                           | County Eddy                                               |                                                                                                                                                                                    |
| E<br>tual Footage Loca                              |                                                                     | 19 30411                                                                   | 21 2031                                                    | Louy                                                      |                                                                                                                                                                                    |
| 2015                                                |                                                                     | orth line and                                                              | 660 tre                                                    | t from the West                                           | line                                                                                                                                                                               |
| ound Level Elev.                                    | Producing For                                                       |                                                                            | Peol                                                       |                                                           | Dedicated Acreage:                                                                                                                                                                 |
| 4541.                                               | MORRO                                                               | <u>ω</u>                                                                   | UNDES. MOR                                                 | ROW                                                       | 320 · Acres                                                                                                                                                                        |
| 2. If more th                                       | -                                                                   |                                                                            | ell by colored pencil o<br>Il, outline each and ide        |                                                           | e plat below.<br>ereof (both as to working                                                                                                                                         |
| dated by co<br>X Yes<br>If answer i<br>this form if | ommunitization, u<br>No If an<br>is "no," list the<br>f necessary.) | mitization, force-pooli<br>nswer is "yes," type o<br>owners and tract desc | ing. etc?<br>of consolidationCC<br>criptions which have ac | ctually been consolida                                    |                                                                                                                                                                                    |
| forced-pool<br>sion.                                |                                                                     | or until a non-standar                                                     | rd unit, eliminating suc                                   | h interests, has been                                     | nunitization, unitization,<br>approved by the Commis-<br>CERTIFICATION                                                                                                             |
|                                                     | 1-1608                                                              |                                                                            | 20053                                                      | 1 hereby c<br>toined her                                  | ertify that the information con-<br>ein is true and complete to the                                                                                                                |
| 2015                                                | 1                                                                   |                                                                            | 3005                                                       | best of my                                                | knowledge and belief.                                                                                                                                                              |
| N                                                   | <del> </del>                                                        | · <b> </b>                                                                 |                                                            | Johnn<br>Position                                         | YA. LOPEZ                                                                                                                                                                          |
|                                                     | <br>  .                                                             |                                                                            | ‡<br>                                                      | Company                                                   | CORDINATOR                                                                                                                                                                         |
| 660'                                                | 1                                                                   |                                                                            |                                                            | Date 7/2                                                  | ERECLEUM L'ORPORAT<br>9/80                                                                                                                                                         |
|                                                     |                                                                     |                                                                            | ON R. REDO<br>SEN MEXICO                                   | I hereby<br>shown on<br>notes of<br>under my<br>is true p | certify that the well location<br>this plat was plotted from field<br>actual surveys made by me a<br>supervision, and that the same<br>nd correct to the best of my<br>and belief. |
| Ciries Serv<br>L-7031                               | 57A                                                                 |                                                                            | Ano surveyor the                                           | July                                                      | 24, 1980<br>Professional Engineer                                                                                                                                                  |
|                                                     |                                                                     |                                                                            |                                                            | Certificate f                                             | io. NOOLY                                                                                                                                                                          |
| 330 660 '                                           | 90 1320 1650 198                                                    | 0 2310 2640 2000                                                           | 0 1500 1000 5                                              | NM PE                                                     | &LS #5412                                                                                                                                                                          |