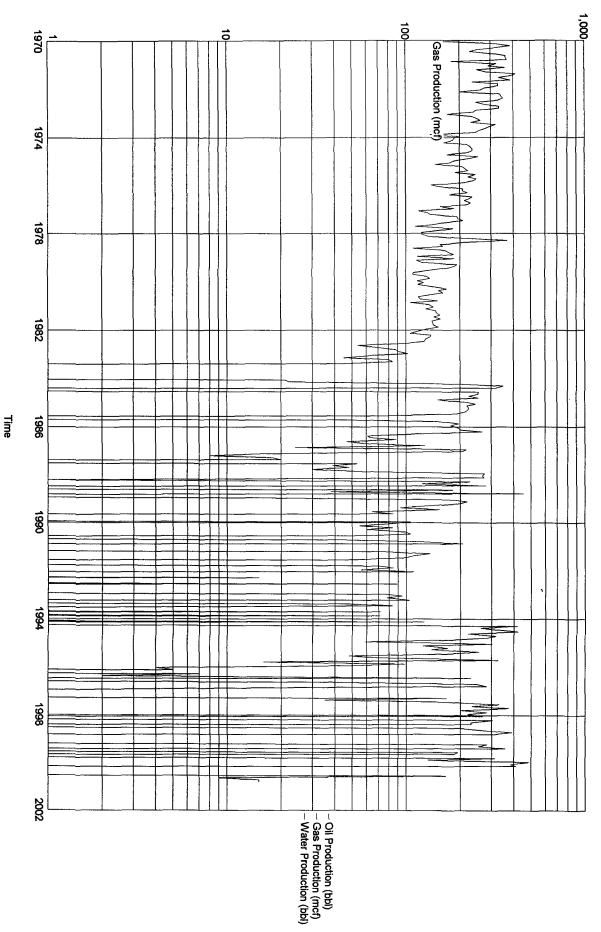

### III. Allocation Methodology

Exhibit 3 shows the production history from the Fruitland Sand, while Exhibit 4 shows the PC production from the Blancett #1, an offset Pictured Cliffs well. The production characteristics of the two zones are very similar. Therefore, Merrion proposes to obtain stabilized production tests on each zone separately and use a fixed percentage to allocate future production between the two zones. If subsequent data indicates the need, additional testing may be done in the future to adjust the allocation percentages.