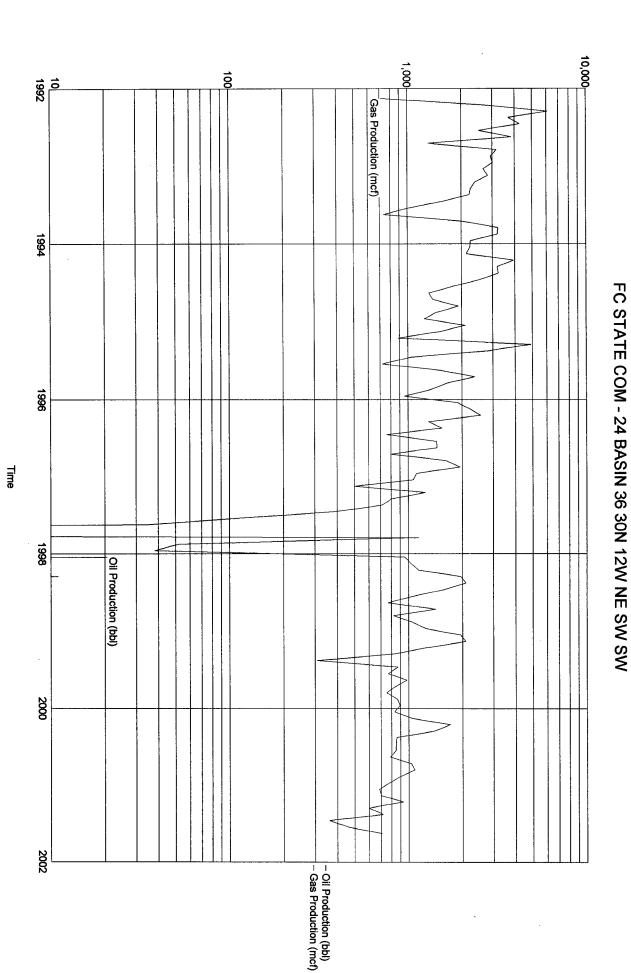

### III. Allocation Methodology

Exhibit 3 shows the production history from the Fruitland Sand, while Exhibit 4 shows the PC production from the Blancett #1, an offset Pictured Cliffs well. The production characteristics of the two zones are very similar. Therefore, Merrion proposes to obtain stabilized production tests on each zone separately and use a fixed percentage to allocate future production between the two zones. If subsequent data indicates the need, additional testing may be done in the future to adjust the allocation percentages.