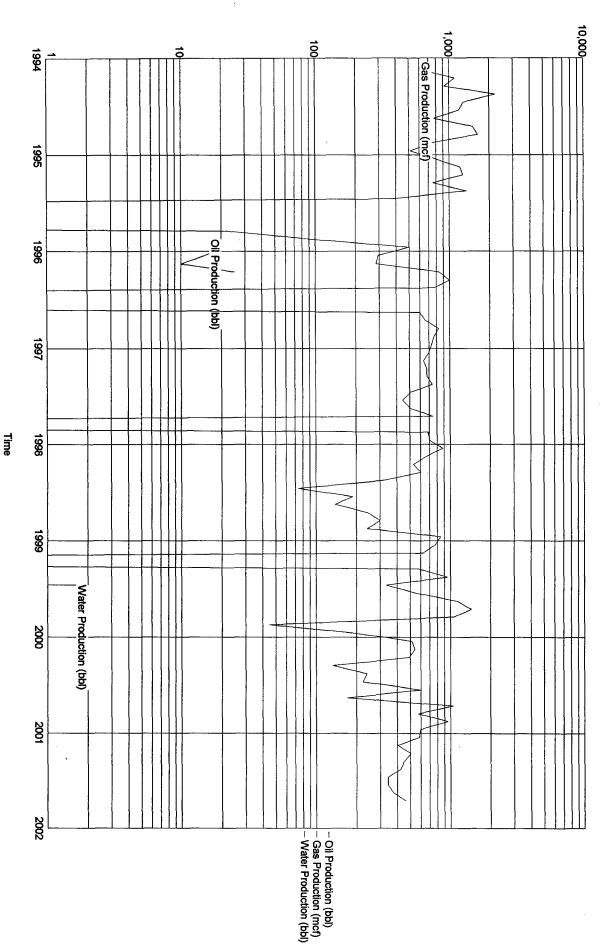

### III. Allocation Methodology

Exhibit 3 shows the production history from the Fruitland Sand, while Exhibit 4 shows the PC production from the Blancett #1, an offset Pictured Cliffs well. The production characteristics of the two zones are very similar. Therefore, Merrion proposes to obtain stabilized production tests on each zone separately and use a fixed percentage to allocate future production between the two zones. If subsequent data indicates the need, additional testing may be done in the future to adjust the allocation percentages.