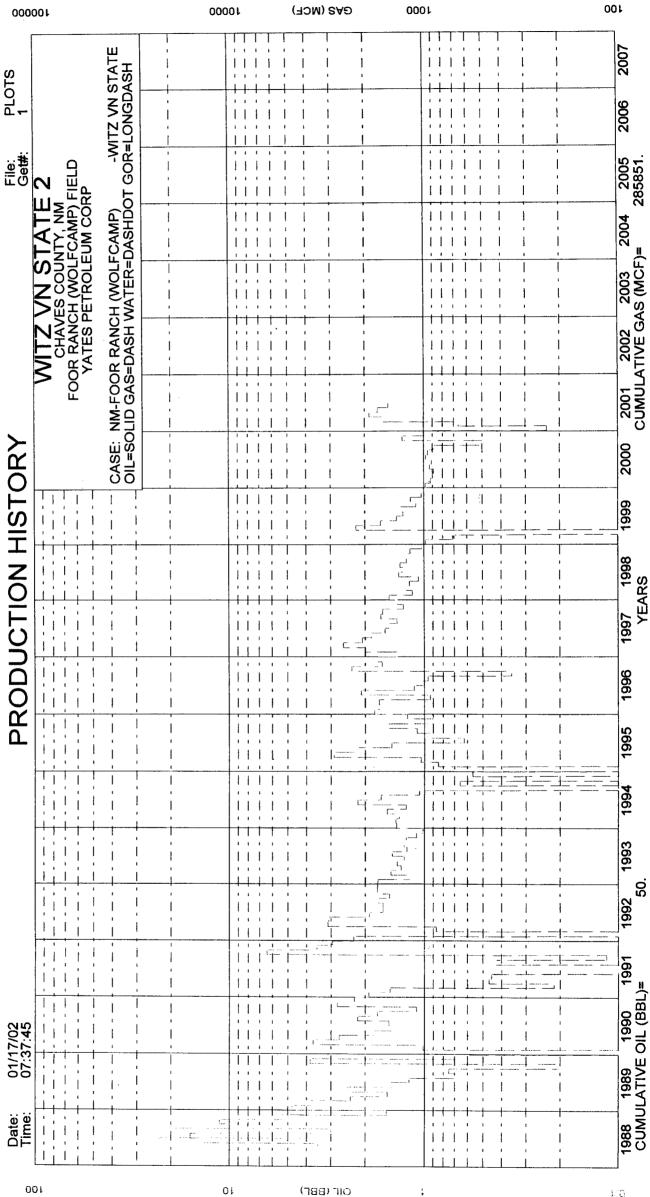

| Yates Petroleum Corporation  |                         | 105 South Fourth Street            |                              |
|------------------------------|-------------------------|------------------------------------|------------------------------|
| Operator                     |                         | Address                            |                              |
| Witz "VN" State #2           |                         | A Sec 26 – T9S – R26E              | Chaves                       |
| Lease                        | Well No.                | Unit Letter-Section-Township-Range | County                       |
| OGRID No. <u>025575</u> Prop | perty Code <u>12898</u> | API No. <u>30-005-6259</u>         | Lease Type: Federal _X State |

Fee

| DATA ELEMENT                                                                                                                                                                                   | UPPER 2                                              | LONE       | INTERMEDL       | ATÉ ZONE | LOWER                                                | ZONE         |
|------------------------------------------------------------------------------------------------------------------------------------------------------------------------------------------------|------------------------------------------------------|------------|-----------------|----------|------------------------------------------------------|--------------|
| Pool Name                                                                                                                                                                                      | Foor Ranch (Wol                                      | fcamp)     |                 |          | Foor Banch (Cisco                                    | o) fre-itern |
| Pool Code                                                                                                                                                                                      |                                                      |            |                 |          | 76730                                                |              |
| Top and Bottom of Pay Section<br>(Perforated or Open-Hole Interval)                                                                                                                            | 5,265-5,274'                                         |            |                 |          | 5,746-5,752                                          |              |
| Method of Production<br>(Flowing or Artificial Lift)                                                                                                                                           | Flowing                                              |            |                 |          | Flowing                                              |              |
| Bottomhole Pressure<br>(Note: Pressure data will not be required if the<br>bottom perforation in the lower zone is within 150%<br>of the depth of the top perforation in the upper zone)       |                                                      |            |                 |          |                                                      |              |
| Oil Gravity or Gas BTU<br>(Degree API or Gas BTU)                                                                                                                                              | .70                                                  |            |                 |          | .71                                                  |              |
| Producing, Shut-In or<br>New Zone                                                                                                                                                              | Shut-In                                              |            |                 |          | Shut-In                                              |              |
| Date and Oil/Gas/Water Rates<br>of Last Production.<br>(Note: For new zones with no production history,<br>applicant shall be required to attach production<br>estimates and supporting data.) | Date: 01/04/02<br>Rates: 0 bopd<br>0 bwpd<br>49 mcfd |            | Date:<br>Rates: |          | Date: 01/11/02<br>Rates: 0 bopd<br>0 bwpd<br>77 mcfd |              |
| Fixed Allocation Percentage<br>(Note: If allocation is based upon something other<br>than current or past production, supporting data or<br>explanation will be required.)                     | Oil                                                  | Gas<br>39% | Oil<br>%        | Gas<br>% | Oil                                                  | Gas<br>61%   |