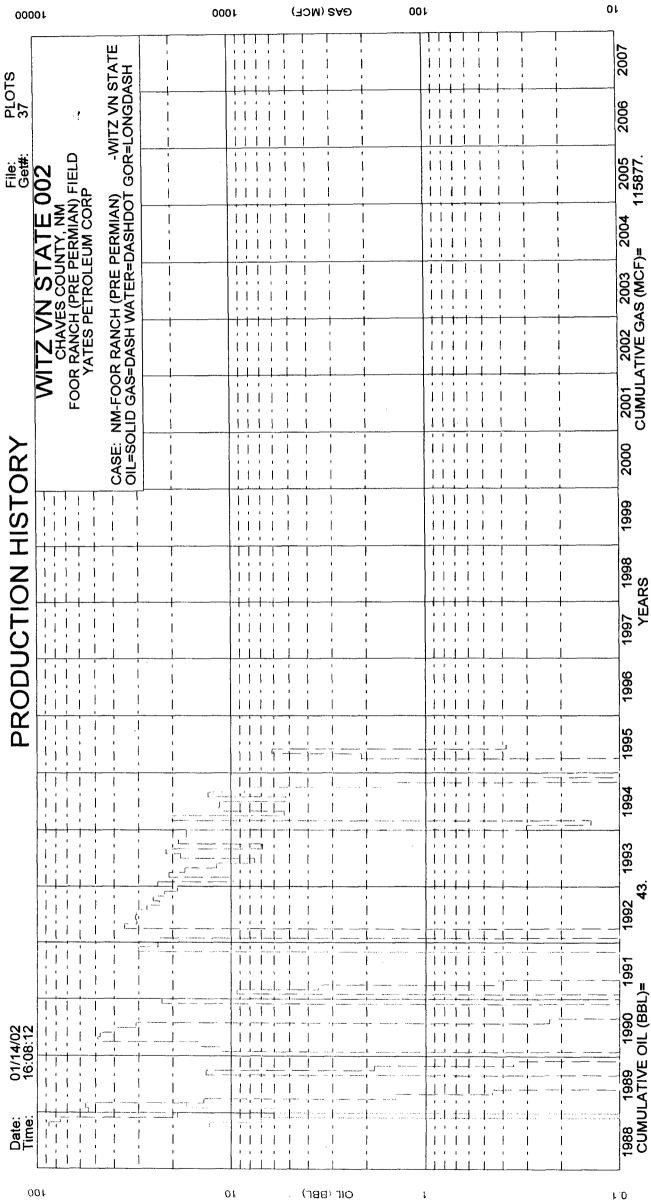

| Yates Petroleum Corporation  |                         | 105 South Fourth Street            |                              |
|------------------------------|-------------------------|------------------------------------|------------------------------|
| Operator                     |                         | Address                            |                              |
| Witz "VN" State #2           |                         | A Sec 26 – T9S – R26E              | Chaves                       |
| Lease                        | Well No.                | Unit Letter-Section-Township-Range | County                       |
| OGRID No. <u>025575</u> Prop | perty Code <u>12898</u> | API No. <u>30-005-6259</u>         | Lease Type: Federal _X State |

Fee

| DATA ELEMENT                                                                                                                                                                                   | UPPER 2                                              | LONE       | INTERMEDL       | ATÉ ZONE | LOWER                                                | ZONE         |
|------------------------------------------------------------------------------------------------------------------------------------------------------------------------------------------------|------------------------------------------------------|------------|-----------------|----------|------------------------------------------------------|--------------|
| Pool Name                                                                                                                                                                                      | Foor Ranch (Wol                                      | fcamp)     |                 |          | Foor Banch (Cisco                                    | o) fre-itern |
| Pool Code                                                                                                                                                                                      |                                                      |            |                 |          | 76730                                                |              |
| Top and Bottom of Pay Section<br>(Perforated or Open-Hole Interval)                                                                                                                            | 5,265-5,274'                                         |            |                 |          | 5,746-5,752                                          |              |
| Method of Production<br>(Flowing or Artificial Lift)                                                                                                                                           | Flowing                                              |            |                 |          | Flowing                                              |              |
| Bottomhole Pressure<br>(Note: Pressure data will not be required if the<br>bottom perforation in the lower zone is within 150%<br>of the depth of the top perforation in the upper zone)       |                                                      |            |                 |          |                                                      |              |
| Oil Gravity or Gas BTU<br>(Degree API or Gas BTU)                                                                                                                                              | .70                                                  |            |                 |          | .71                                                  |              |
| Producing, Shut-In or<br>New Zone                                                                                                                                                              | Shut-In                                              |            |                 |          | Shut-In                                              |              |
| Date and Oil/Gas/Water Rates<br>of Last Production.<br>(Note: For new zones with no production history,<br>applicant shall be required to attach production<br>estimates and supporting data.) | Date: 01/04/02<br>Rates: 0 bopd<br>0 bwpd<br>49 mcfd |            | Date:<br>Rates: |          | Date: 01/11/02<br>Rates: 0 bopd<br>0 bwpd<br>77 mcfd |              |
| Fixed Allocation Percentage<br>(Note: If allocation is based upon something other<br>than current or past production, supporting data or<br>explanation will be required.)                     | Oil                                                  | Gas<br>39% | Oil<br>%        | Gas<br>% | Oil                                                  | Gas<br>61%   |