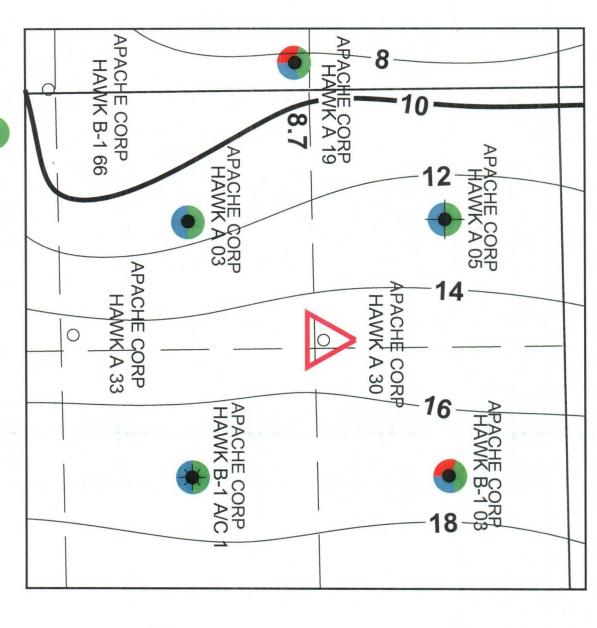

Apache routinely fracture stimulates perforations in each of the three formations then produces them commingled and allocates production based upon well tests. At this stage in the history of all three pools, economics will not permit development of individual reservoirs. Thus, pay from all three reservoirs must be considered for well proposals. A combined Blinebry, Tubb, Drinkard map extracted from a larger area map is, therefore, presented (**Exhibit 5**).

The reservoir was analyzed by mapping hydrocarbon pore volume (SoPhiH) (Exhibit 5) of the entire Blinebry, Tubb, and Drinkard interval. SoPhiH is the product of feet of net pay (H) times average porosity (PhiA) times oil saturation (So). The values were obtained as follows:

The proposed **Hawk A #30** was planned as a "true" 20 Acre infill location between existing Blinebry, Tubb, and Drinkard producers. The location was placed in the center of the vacant area between the existing wells, and then moved due to surface conditions and cultural obstructions.

Reserves for the proposed location were calculated by planimetering the undrained area of the SoPhiH isopach which lies under a drainage circle (the size of which is the average of the direct offset drainage areas) centered on the proposed location. Any competitive drainage is shared between the proposed well and the existing offset wells. The results are as follows:

|        |            |     |           | SoPhiH | Area | EUR | EUR   |
|--------|------------|-----|-----------|--------|------|-----|-------|
| Op.    | Well       | Loc | Reservoir | Ft     | Α    | MBO | MMCFG |
| Apache | Hawk A #30 | 9-D | BTD       | 15.2   | 18   | 148 | 1184  |