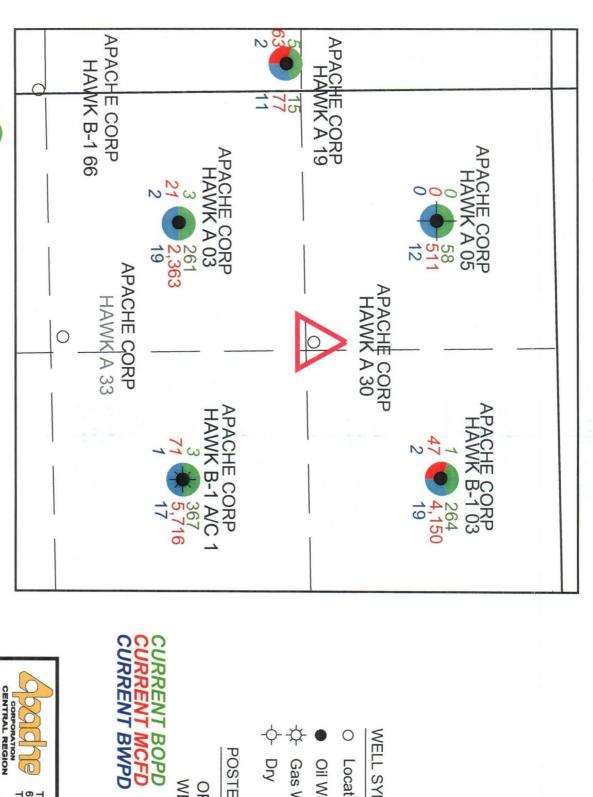

PRIMARY OBJECTIVES:

Blinebry, Tubb, and Drinkard

In support:

1. Apache Corporation (Apache) is the operator of the proposed **Hawk A #30** well (**Exhibit 1**).

2. The proposed unorthodox location encroaches toward the following wells which are, or have been, productive from various combinations of the Blinebry, Tubb, and Drinkard (Exhibit 2). Exhibit 2 displays only those wells with a total depth equal to, or greater than, 5500', sufficient to penetrate at least part of the Blinebry, Tubb, and Drinkard interval. Production from the three reservoirs is assigned to individual Blinebry Oil and Gas, Tubb Oil and Gas, and Drinkard Pools, but downhole commingling is pre-approved pending submission of allocations to the Hobbs District Office.

| API     |        |                  |     |                  | Cum         | Daily  |
|---------|--------|------------------|-----|------------------|-------------|--------|
| 30-025- | Op.    | Well             | Loc | Pool             | O/G/W       | O/G/W  |
| 21225   | Apache | Hawk A #05       | 9-D | Blinebry (06660) | 29/255/8    | 0/0/0  |
| 21225   | Apache | Hawk A #05       | 9-D | Drinkard (19190) | 29/256/4    | 0/0/0  |
| 09909   | Apache | Hawk B-1 #03     | 9-C | Blinebry (06660) | 52/541/13   | 1/39/1 |
| 09909   | Apache | Hawk B-1 #03     | 9-C | Tubb(60240)      | 24/2413/2   | 0/8/1  |
| 09909   | Apache | Hawk B-1 #03     | 9-C | Drinkard (19190) | 189/1192/4  | 0/0/0  |
| 06440   | Apache | Hawk A #03       | 9-E | Blinebry (06660) | 52/486/9    | 1/7/0  |
| 06440   | Apache | Hawk A #03       | 9-E | Drinkard (19190) | 209/1875/10 | 2/14/1 |
| 06437   | Apache | Hawk B-1 A/C #01 | 9-F | Blinebry (06660) | 58/4000/5   | 1/65/0 |
| 06437   | Apache | Hawk B-1 A/C #01 | 9-F | Drinkard (19190) | 311/1710/12 | 2/6/1  |

MBO BOPD MMCFG MCFGPD MBW BWPD

- 3. Apache expects the proposed **Hawk A #30** to test as an oil well in each of the three reservoirs. If any reservoir tests as gas, Apache will either gain the appropriate approvals from the OCD to produce, or abandon the reservoir.
  - a) Hawk B-1 #3 apparent gas well producing characteristics in the Tubb appears to be a math error in multiplying reported production by allocation factors because the most recent Form C-104 places the well in the Tubb Oil Pool (Exhibit 3).
  - b) Hawk B-1 A/C #1 apparent gas well producing characteristics in the Blinebry also appears to be a math error in multiplying reported production by allocation factors

|        |                  |     |           | SoPhiH | Area | EUR | EUR   |
|--------|------------------|-----|-----------|--------|------|-----|-------|
| Op.    | Well             | Loc | Reservoir | Ft     | Α    | МВО | MMCFG |
| Apache | Hawk A #05       | 9-D | BTD       | 12.9   | 7    | 58  | 511   |
| Apache | Hawk B-1 #03     | 9-C | BTD       | 17.1   | 24   | 264 | 4150  |
| Apache | Hawk A #03       | 9-E | BTD       | 11.3   | 36   | 261 | 2363  |
| Apache | Hawk B-1 A/C #01 | 9-F | BTD       | 17.1   | 33   | 367 | 5710  |