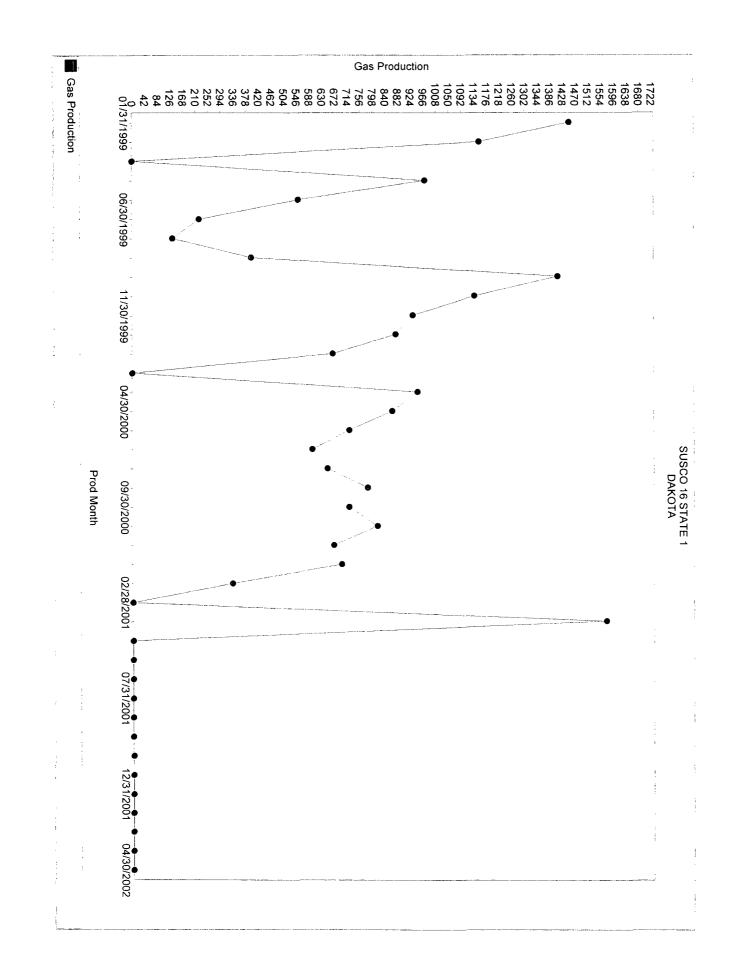

| Toorrante                                                                                                                                                                                      | trait canyon Ganap                                                                |                 | Dubin Dunotu                                                                      |
|------------------------------------------------------------------------------------------------------------------------------------------------------------------------------------------------|-----------------------------------------------------------------------------------|-----------------|-----------------------------------------------------------------------------------|
| Pool Code                                                                                                                                                                                      | 86410                                                                             |                 | 71599                                                                             |
| Top and Bottom of Pay Section<br>(Perforated or Open-Hole Interval)                                                                                                                            | 7574'-7926'                                                                       |                 | 8266'-8362'                                                                       |
| Method of Production<br>(Flowing or Artificial Lift)                                                                                                                                           | Flowing                                                                           |                 | Flowing                                                                           |
| Bottomhole Pressure<br>(Note: Pressure data will not be required if the<br>bottom perforation in the lower zone is within 150%<br>of the depth of the top perforation in the upper zone)       | Lower zone's bottom<br>perforation within 150% of<br>upper zone's top perforation |                 | Lower zone's bottom<br>perforation within 150% of<br>upper zone's top perforation |
| Oil Gravity or Gas BTU<br>(Degree API or Gas BTU)                                                                                                                                              | BTU 995                                                                           |                 | BTU 969                                                                           |
| Producing, Shut-In or<br>New Zone                                                                                                                                                              | Producing                                                                         |                 | Shut-In                                                                           |
| Date and Oil/Gas/Water Rates<br>of Last Production.<br>(Note: For new zones with no production history,<br>applicant shall be required to attach production<br>estimates and supporting data.) | Date: 3/31/02<br>Rates: 53 MCFD, 0 BOD, 0 BWD                                     | Date:<br>Rates: | Date: 1/31/01<br>Rates: 11 MCFD, 0 BOD, 0 BWD                                     |
| Fixed Allocation Percentage<br>(Note: If allocation is based upon something other<br>than current or past production, supporting data or<br>explanation will be required.)                     | To Be Filed After Commingled                                                      | Oil Gas         | To Be Filed After Commingled                                                      |