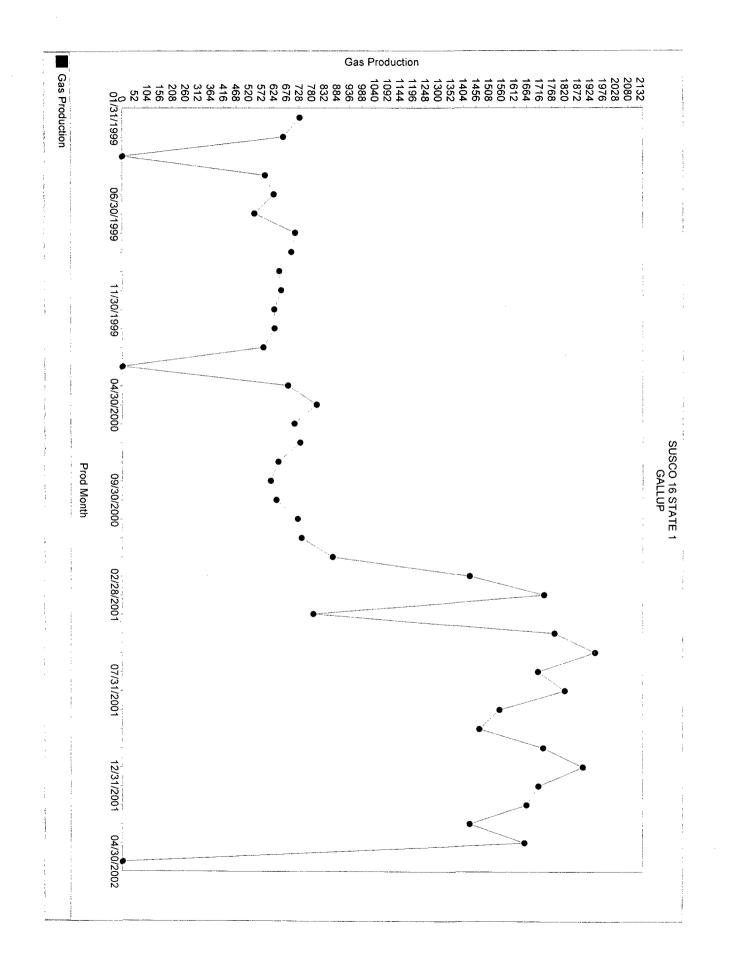

| Toorrante                                                                                                                                                                                      | trait canyon Ganap                                                                |                 | Dubin Dunotu                                                                      |
|------------------------------------------------------------------------------------------------------------------------------------------------------------------------------------------------|-----------------------------------------------------------------------------------|-----------------|-----------------------------------------------------------------------------------|
| Pool Code                                                                                                                                                                                      | 86410                                                                             |                 | 71599                                                                             |
| Top and Bottom of Pay Section<br>(Perforated or Open-Hole Interval)                                                                                                                            | 7574'-7926'                                                                       |                 | 8266'-8362'                                                                       |
| Method of Production<br>(Flowing or Artificial Lift)                                                                                                                                           | Flowing                                                                           |                 | Flowing                                                                           |
| Bottomhole Pressure<br>(Note: Pressure data will not be required if the<br>bottom perforation in the lower zone is within 150%<br>of the depth of the top perforation in the upper zone)       | Lower zone's bottom<br>perforation within 150% of<br>upper zone's top perforation |                 | Lower zone's bottom<br>perforation within 150% of<br>upper zone's top perforation |
| Oil Gravity or Gas BTU<br>(Degree API or Gas BTU)                                                                                                                                              | BTU 995                                                                           |                 | BTU 969                                                                           |
| Producing, Shut-In or<br>New Zone                                                                                                                                                              | Producing                                                                         |                 | Shut-In                                                                           |
| Date and Oil/Gas/Water Rates<br>of Last Production.<br>(Note: For new zones with no production history,<br>applicant shall be required to attach production<br>estimates and supporting data.) | Date: 3/31/02<br>Rates: 53 MCFD, 0 BOD, 0 BWD                                     | Date:<br>Rates: | Date: 1/31/01<br>Rates: 11 MCFD, 0 BOD, 0 BWD                                     |
| Fixed Allocation Percentage<br>(Note: If allocation is based upon something other<br>than current or past production, supporting data or<br>explanation will be required.)                     | To Be Filed After Commingled                                                      | Oil Gas         | To Be Filed After Commingled                                                      |