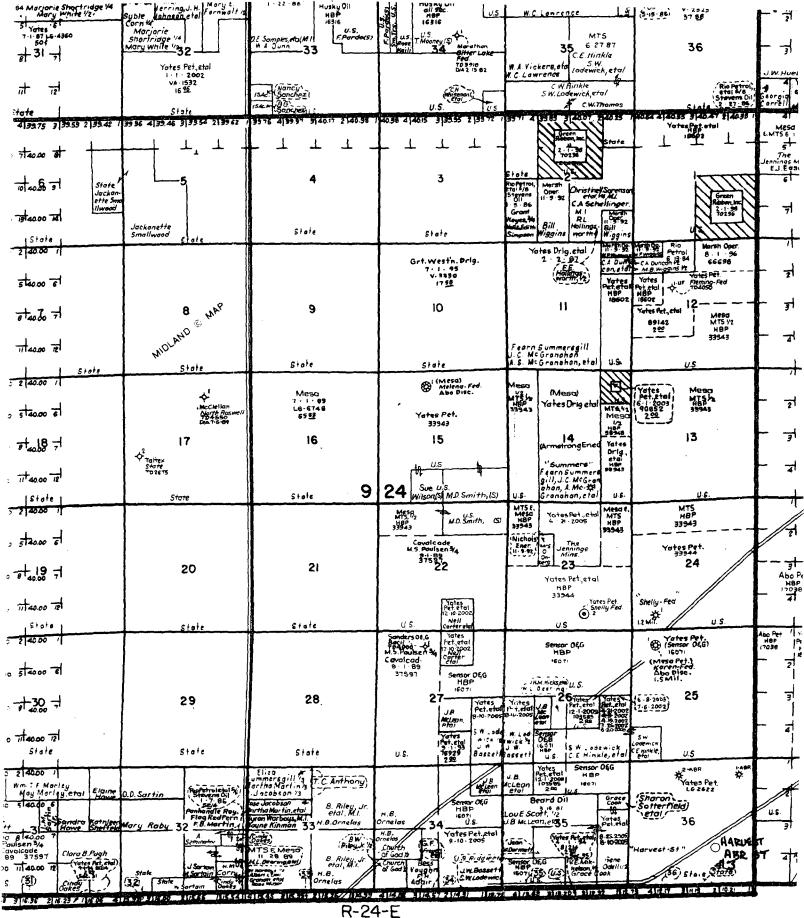

### APPLICATION FOR DOWNHOLE COMMINGLING

APPLICATION TYPE <u>X</u> Single Well Establish Pre-Approved Pools EXISTING WELLBORE <u>X</u> Yes \_\_\_\_No

| Yates Petroleum Corpora | ition         | 105 South Fourth Street      | Artesia, Ne           | <u>w Mexico 88210</u> |
|-------------------------|---------------|------------------------------|-----------------------|-----------------------|
| Operator                |               | Address                      |                       |                       |
| Harvest ABR State       | 3             | J Section 36, T9S            | S, R24E               | Chaves                |
| Lease                   | Well No.      | Unit Letter-Section-Township | -Range                | County                |
| OGRID No. <u>025575</u> | Property Code | API No. <u>30-005-63446-</u> | Lease Type: K Federal | XState Fee            |

Dear Mr. Catanach,

Yates Petroleum Corporation hereby seeks administrative approval to downhole commingle the production from the Pecos Slope Abo and the Undesignated Wolfcamp in our Harvest "ABR" State #3 located in Unit J of Section 36, Township 9 South, Range 24 East, Chaves County.

June 4, 2002

Tim Gum State of New Mexico OIL CONSERVATION DIVISION 811 S. First Street Artesia, NM 88210

Dear Mr. Gum,

Yates Petroleum Corporation hereby seeks administrative approval to downhole commingle the production from the Pecos Slope Abo and the Undesignated Wolfcamp in our Harvest "ABR" State #3 located in Unit J of Section 36, Township 9 South, Range 24 East, Chaves County.

June 4, 2002

Pete Martinez State of New Mexico Commissioner of Public Lands P. O. Box 1148 Santa Fe, NM 87504-1148

Dear Mr. Martinez,

Pursuant to the State Land Office Rule Nos. 1.053, 1.054 and 1.055, you will find enclosed the \$30.00 filing fee and a copy of the commingling application for the Harvest "ABR" State #3 in Unit J, Section 36, Township 9 South, Range 24 East, Chaves County New Mexico.