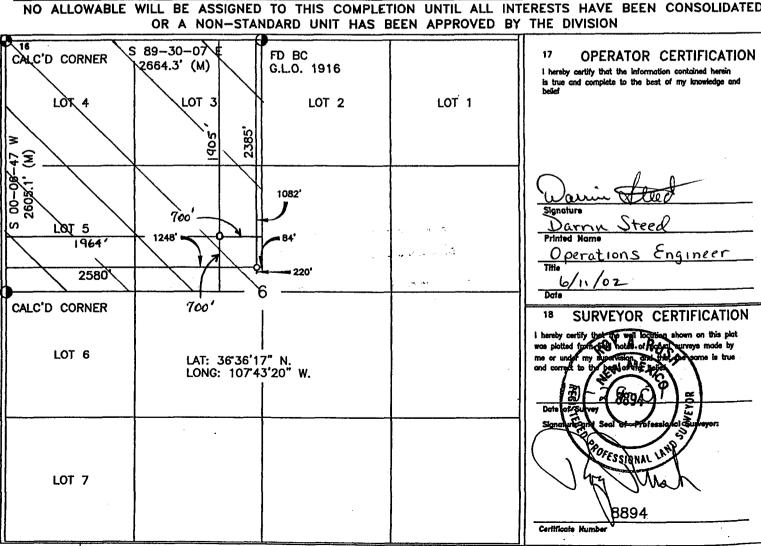

| <sup>1</sup> API Number    | <u> </u>              | <sup>2</sup> Pool Code | <sup>3</sup> Pool Name   |                   |  |  |  |
|----------------------------|-----------------------|------------------------|--------------------------|-------------------|--|--|--|
| 30-045 - 3                 | 3/05/                 | 82329                  | OTERO CHACRA             |                   |  |  |  |
| <sup>4</sup> Property Code |                       | • 6                    | <sup>6</sup> Well Number |                   |  |  |  |
|                            |                       | SCHWER                 | 3F                       |                   |  |  |  |
| OGRID No.                  |                       | <sup>9</sup> Elevation |                          |                   |  |  |  |
| 167067                     | 67067 XTO ENERGY INC. |                        |                          |                   |  |  |  |
|                            |                       | <sup>10</sup> Su       | rface Location           |                   |  |  |  |
|                            | 1                     |                        |                          | 1 5 4 4 4 4 1 1 2 |  |  |  |

East/West line Section Township Rance Feet from the North/South line Feet from the County UL or lot no. SAN JUAN **NORTH** WEST 6 27-N 2385' 2580' 11 Bottom Hole Location If Different From Surface Lot Idn Feet from the North/South line Feet from the East/West line UL or lot no. Section Township Ronge County MAUL MAZ 1905' 1964' WEST 27N ខ៷ NORTH 12 Dedicated Acres 18 Joint or Infill 14 Consolidation Code 15 Order No. 160 I

WILL BE ASSIGNED TO THIS COMPLETION UNTIL ALL INTERESTS HAVE BEEN CONSOLIDATED

DISTRICT I 1625 N. Franch Dr., Hobbs, N.M. 88240