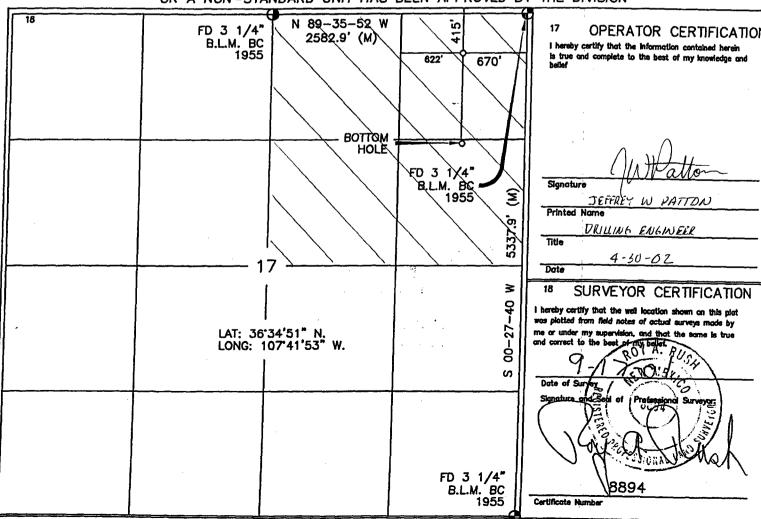

Unit A/H, Sec 17, T-27-N R-8-W

Otero Chacra, Blanco Mesaverde, Wildcat Basin Mancos and Basin Dakota Pools

San Juan County, New Mexico

Dear Mr. Jones,

Enclosed please find an administrative application form (C-107A) and attachments for downhole commingling the captioned well. XTO Energy Inc. (XTO) plans to complete all four zones in succession with an expected total commingled rate of about 2 BOPD, 3 BWPD and 900 MCFPD. The ownership (WI, NRI and ORRI) of these pools are identical in this wellbore. Downhole commingling in this manner will offer an economic method of production while protecting against reservoir damage, waste of reserves and violation of correlative rights. Offset operators have been sent a copy of this application by certified mail.