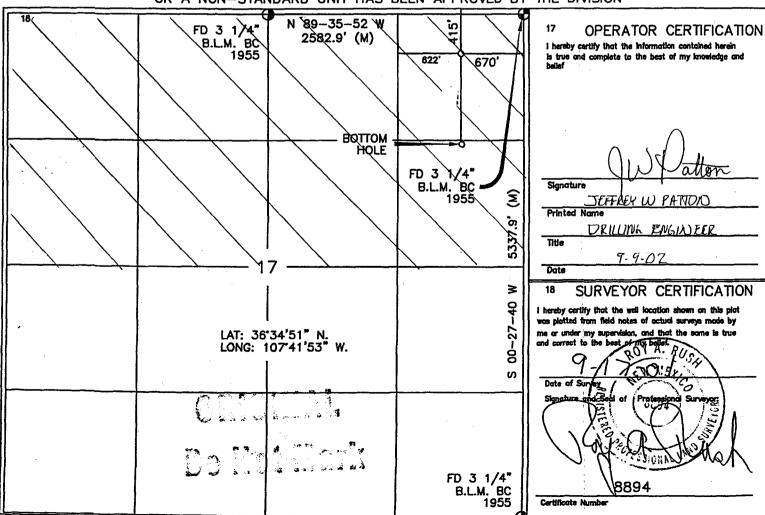

Unit A/H, Sec 17, T-27-N R-8-W

Otero Chacra, Blanco Mesaverde, Wildcat Basin Mancos and Basin Dakota Pools

San Juan County, New Mexico

Dear Mr. Jones,

Enclosed please find an administrative application form (C-107A) and attachments for downhole commingling the captioned well. XTO Energy Inc. (XTO) plans to complete all four zones in succession with an expected total commingled rate of about 2 BOPD, 3 BWPD and 900 MCFPD. The ownership (WI, NRI and ORRI) of these pools are identical in this wellbore. Downhole commingling in this manner will offer an economic method of production while protecting against reservoir damage, waste of reserves and violation of correlative rights. Offset operators have been sent a copy of this application by certified mail.