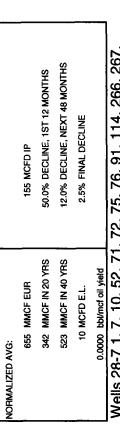

| 2032        | 24        | 0.1       |





Wells 28-7 1, 7, 10, 52, 71, 72, 75, 76, 91, 114, 266, 267.





28-7 wells 7, 10, 68, 146, 161. 27-7 well 35.