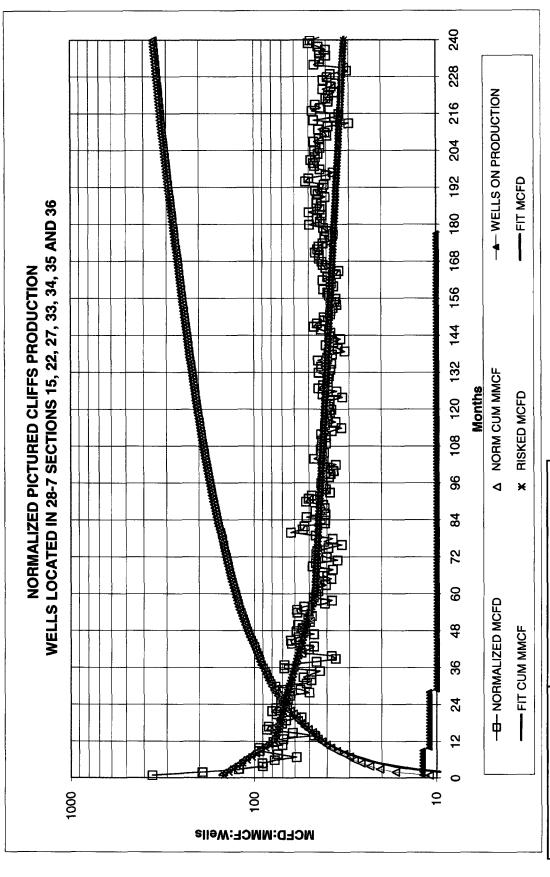

| 2032        | 24        | 0.1       |





Wells 28-7 1, 7, 10, 52, 71, 72, 75, 76, 91, 114, 266, 267.





28-7 wells 7, 10, 68, 146, 161. 27-7 well 35.