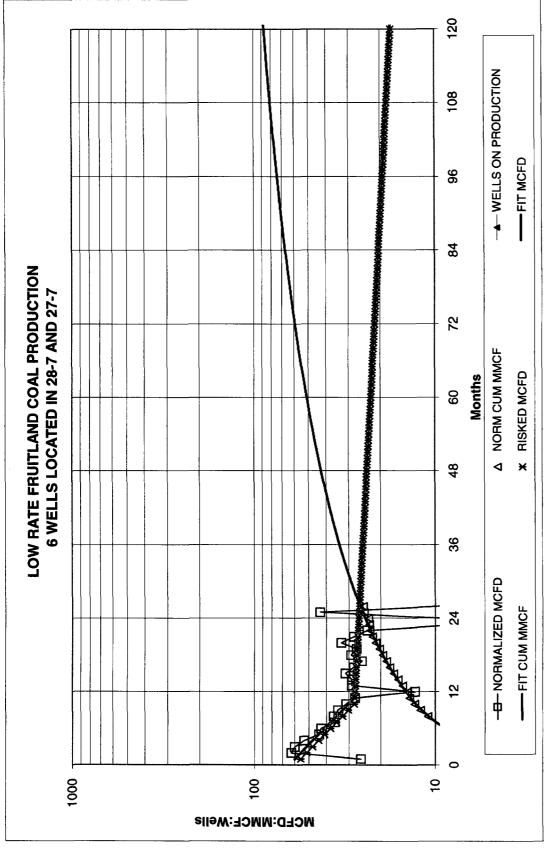

| 2032        | 24        | 0.1       |





Wells 28-7 1, 7, 10, 52, 71, 72, 75, 76, 91, 114, 266, 267.





28-7 wells 7, 10, 68, 146, 161. 27-7 well 35.