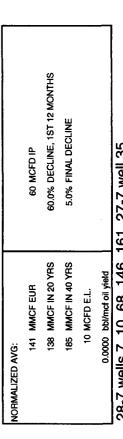

| 2032        | 24        | 0.1       |





Wells 28-7 1, 7, 10, 52, 71, 72, 75, 76, 91, 114, 266, 267.





28-7 wells 7, 10, 68, 146, 161. 27-7 well 35.