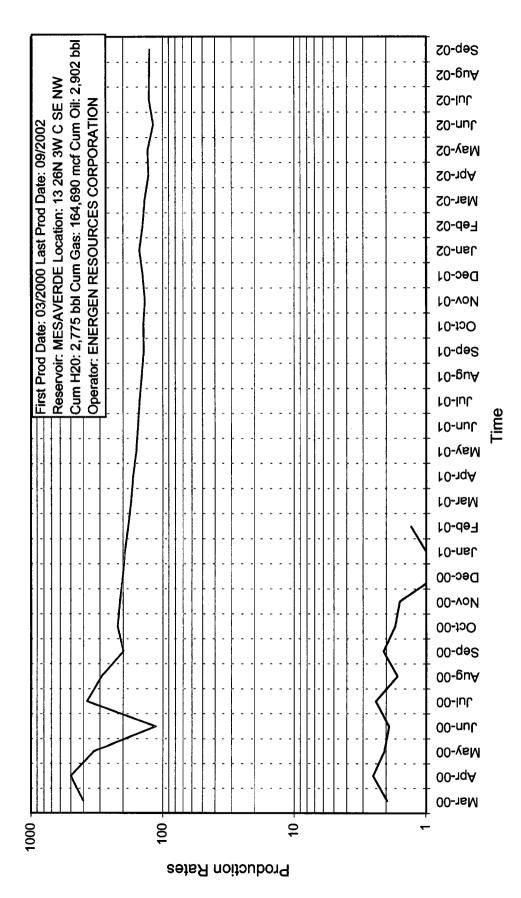

JICARILLA 99 # 7A

---- Gas Production (mcf) Daily ---- Oil Production (bbl) Daily

### Proposed Allocation Method

Produce total well stream for 60 days following Pictured Cliffs pay add Pay add projected to add 70 MCFD from Pictured Cliffs

Total Stream = X Mesaverde flow rate = 128 MCFD

MV Allocation = 128/ X as a percentage

PC allocation = (X-128)/X as a percentage

PC Oil allocation = ((Total Oil - 1.4 BOPD to Mesaverde )/ Total Oil )as a percentage of total production

Rates will be reported to NMOCD- Aztec for final allocation percentage determination