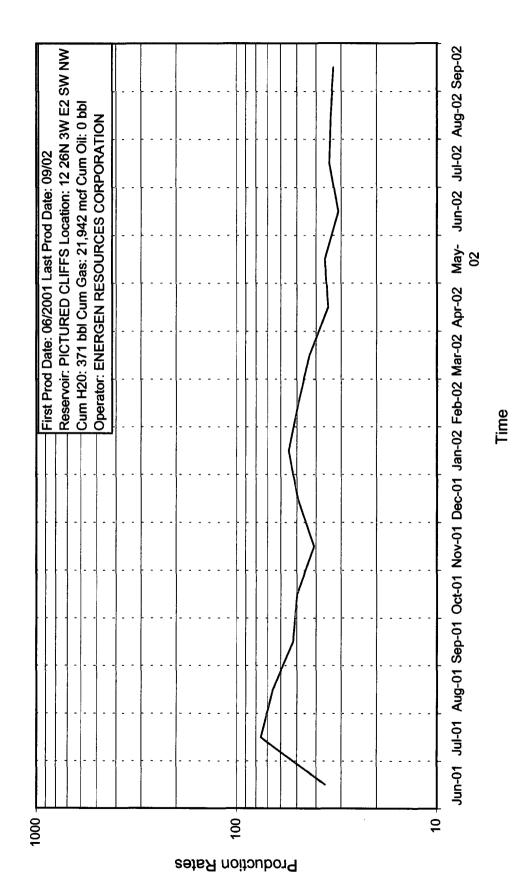

JICARILLA 99 # 7A

---- Gas Production (mcf) Daily ---- Oil Production (bbl) Daily

### Proposed Allocation Method

Produce total well stream for 60 days following Pictured Cliffs pay add Pay add projected to add 70 MCFD from Pictured Cliffs

Total Stream = X Mesaverde flow rate = 128 MCFD

MV Allocation = 128/ X as a percentage

PC allocation = (X-128)/X as a percentage

PC Oil allocation = ((Total Oil - 1.4 BOPD to Mesaverde )/ Total Oil )as a percentage of total production

Rates will be reported to NMOCD- Aztec for final allocation percentage determination