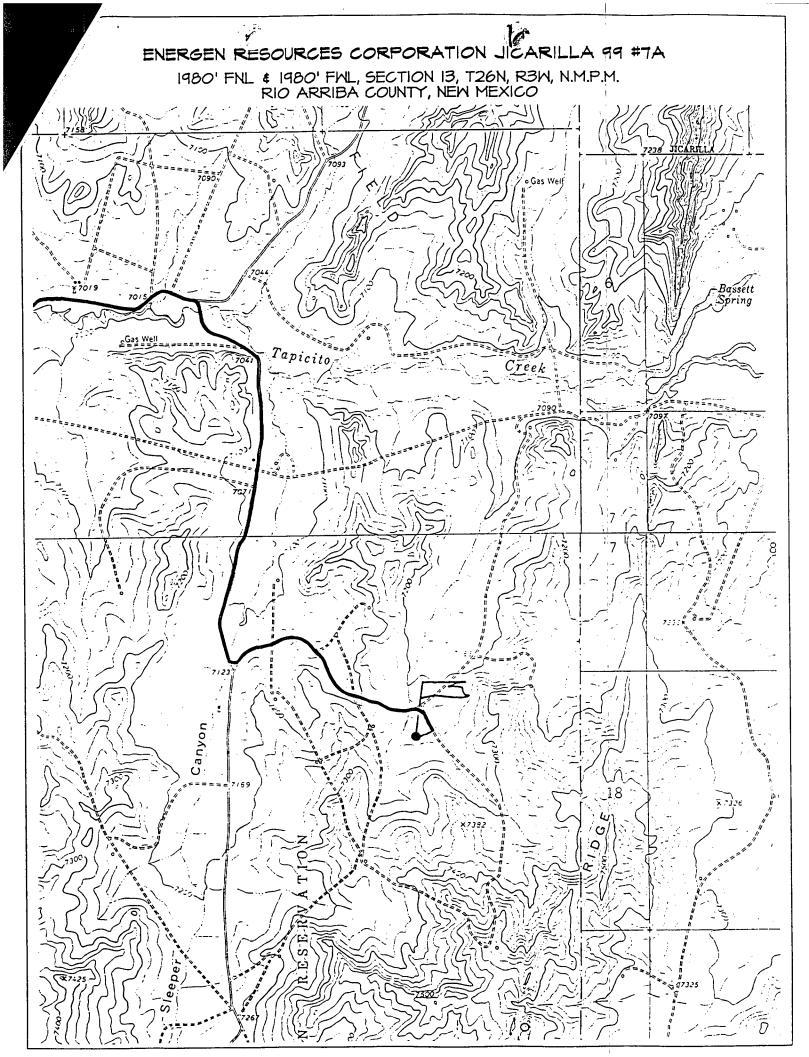

ויטייט:                                |                                             |  |
|                      |           |                   | ) <u>ب</u> ر      |                    |                     |            |                            |          | CE: CI: ICd                  | 1701.00                          |                                         | 6857                                        |  |

JICARILLA 99 # 7A



---- Gas Production (mcf) Daily ---- Oil Production (bbl) Daily

## JICARILLA 96#8B



----- Gas Production (mcf) Daily ----- Oil Production (bbl) Daily

### **Energen Resources Corporation**

### Jicarilla 99#7A Offset Operator/Ownership Plat Gavilan Pictured Cliffs/Blanco Mesaverde Downhole Commingling

Township 26 N, Range 3 W



1.) Energen Resources



### Jicarilla 99#7A

### Proposed Allocation Method

Produce total well stream for 60 days following Pictured Cliffs pay add Pay add projected to add 70 MCFD from Pictured Cliffs

Total Stream = X Mesaverde flow rate = 128 MCFD

MV Allocation = 128/ X as a percentage

PC allocation = (X-128)/X as a percentage

PC Oil allocation = ((Total Oil - 1.4 BOPD to Mesaverde )/ Total Oil )as a percentage of total production

Rates will be reported to NMOCD- Aztec for final allocation percentage determination

### Jicarilla 99#7A Pictured Cliffs Initial Bottom Hole Shut In Pressure

| <u> </u> |          | 1 44                                    | 1                                       | :               | : :            | 40                                      | · · ·   | <u> </u>