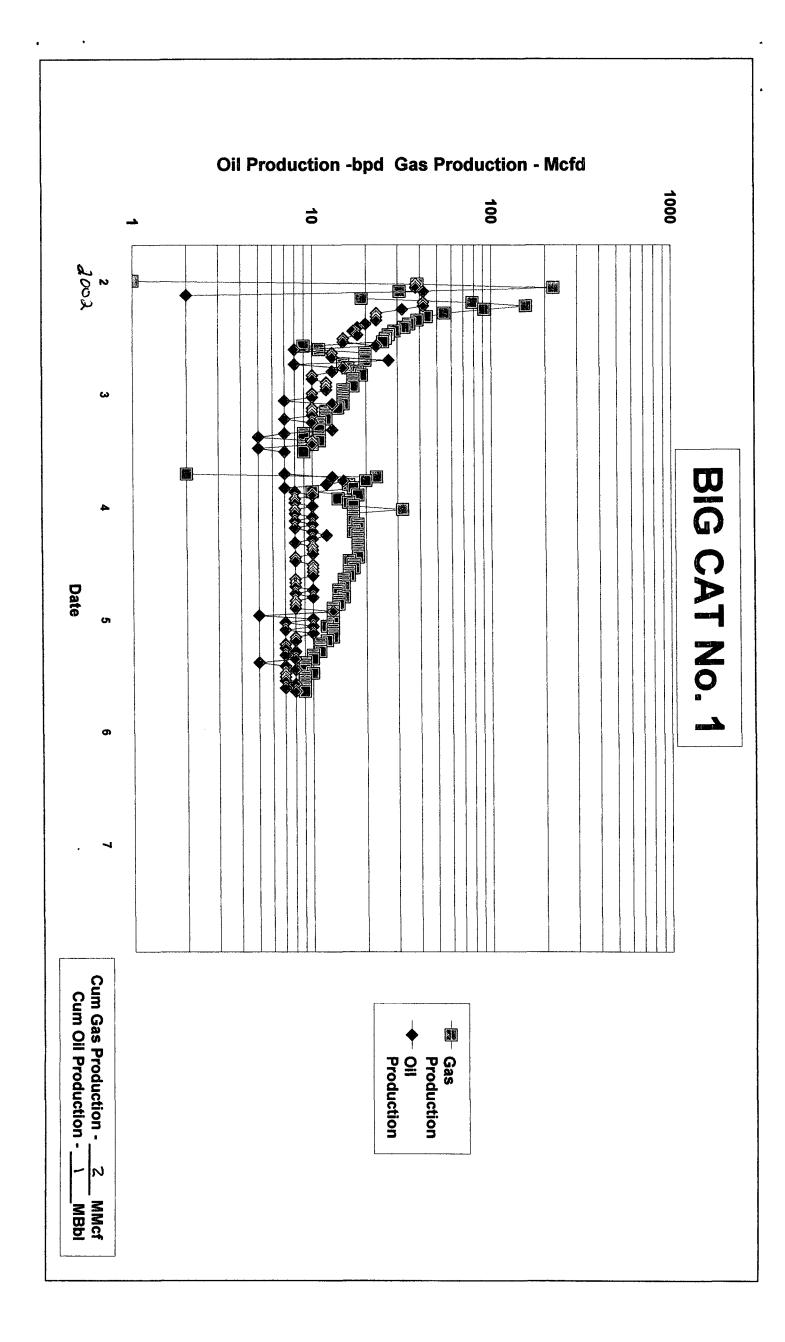

### MURCHISON OIL AND GAS, INC. BIG CAT STATE COM. #1 NMOCD ATTACHMENT TO FORM C-107-A

- 1. A C-102 is attached, it is understood that the spacing unit for each formation is 40 acres.
- 2. The current producing formation is from the Wolfcamp formation 7,528' to 7,540' production was started on 01/14/02, and has not been on production for a year. The current production is 10 BOPD, 10 MCFD and 30 BWPD. A production curve is attached.
- 3. We have not completed the ABO formation at this time. We would like to complete it and commingle it with the Wolfcamp. We will conduct a production test of the ABO during the workover by swab test. We would like to then commingle the two formations during the same workover to reduce the cost of working on the well two separate times.
- 4. There is no offset production from the ABO to this well. However there is ABO production that is near to this area and looks similar in log character. It is felt that the ABO in this well will start production at 30 to 40 BOPD, 40 to 50 MCFPD, and 1 to 2 BWPD on pump.

#### **DISCUSSION:**

The well is currently producing around 10 BOPD, 10 MCFD, and 30 BWPD in a pumping operation. It is felt that the ABO 6772' to 6805' should be completed and commingled with the current Wolfcamp production. The oil gravity should be comparable and water from either zone should not have any adverse conditions to the other zone. The Wolfcamp is a Lime Stone and the Abo is Dolomite. It is expected that he Abo could start production at 30 to 40 BOPD, 40 to 50 MCFD with water production. This commingled with the current production would help make this well more economical.