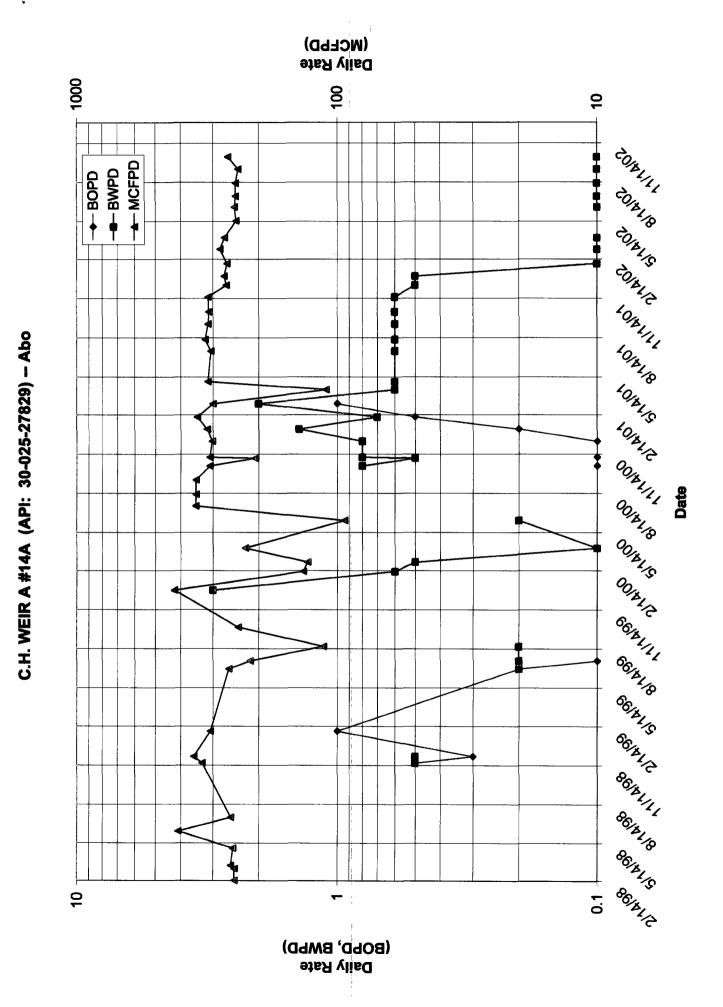

Currently, the C.H. Weir 'A' # 14 is a dual completion producing in the Monument, Tubb, and the Skaggs, Abo reservoirs. Pending approval for the OCD, ChevronTexaco proposes to pull the tubing and packers and install either new or reconditioned tubing.

C.H. WEIR 'A' # 14 (1980' FSL & 1815' FWL, S-12-T20S-R37E), Lea County, New Mexico.

| Pool Name      | Perfs         | Zone       | Pool Code |
|----------------|---------------|------------|-----------|
| Monument; Tubb | 6360' – 6451' | Upper zone | 47090     |
| Skaggs; Abo/SH | 7010' – 7581' | Lower zone | 85410     |

ChevronTexaco is the operator of this well with a 75% ownership, and Geodyne Resources, holds the remaining 25%. The WIO and the Royalty interest Owners are the same in both zones, and commingling will not reduce the actual commercial value of the gas sold from the C.H.Weir A # 14, as can be seen on the attached Request for Exception to Rule 303-A. The production will be allocated using monthly well test. Included with the attachments, is the OCD C103 for the proposed workover, as well as the current and proposed wellbore diagrams, well test for each zone, a plat, production curve, and OCD forms, C107 and C102's for each reservoir.