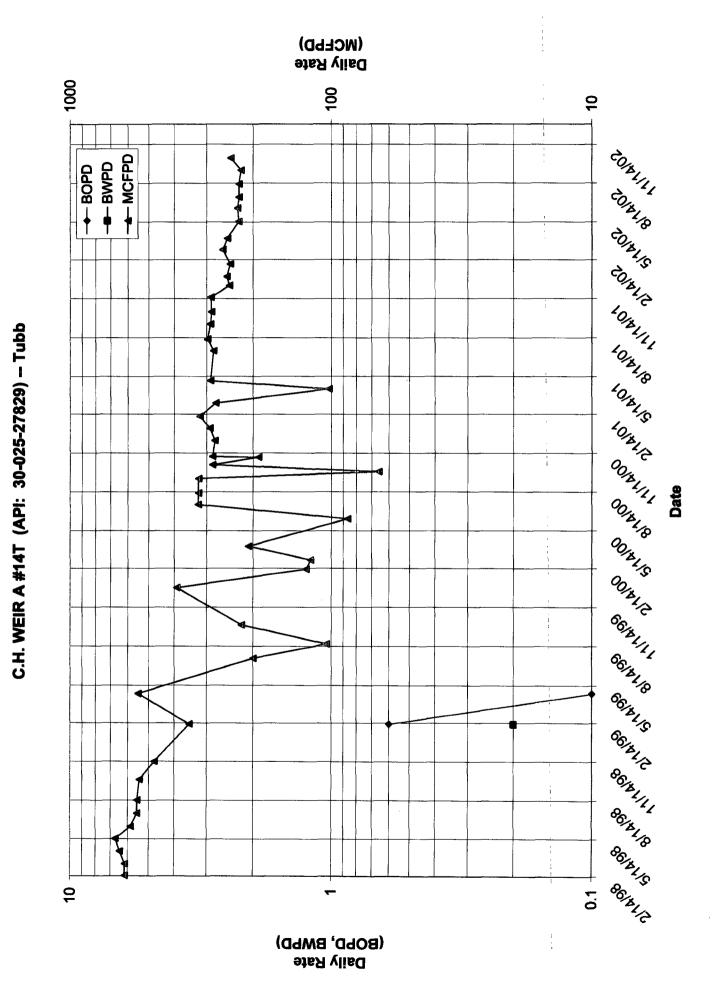

Currently, the C.H. Weir 'A' # 14 is a dual completion producing in the Monument, Tubb, and the Skaggs, Abo reservoirs. Pending approval for the OCD, ChevronTexaco proposes to pull the tubing and packers and install either new or reconditioned tubing.

C.H. WEIR 'A' # 14 (1980' FSL & 1815' FWL, S-12-T20S-R37E), Lea County, New Mexico.

| Pool Name      | Perfs         | Zone       | Pool Code |
|----------------|---------------|------------|-----------|
| Monument; Tubb | 6360' – 6451' | Upper zone | 47090     |
| Skaggs; Abo/SH | 7010' – 7581' | Lower zone | 85410     |

ChevronTexaco is the operator of this well with a 75% ownership, and Geodyne Resources, holds the remaining 25%. The WIO and the Royalty interest Owners are the same in both zones, and commingling will not reduce the actual commercial value of the gas sold from the C.H.Weir A # 14, as can be seen on the attached Request for Exception to Rule 303-A. The production will be allocated using monthly well test. Included with the attachments, is the OCD C103 for the proposed workover, as well as the current and proposed wellbore diagrams, well test for each zone, a plat, production curve, and OCD forms, C107 and C102's for each reservoir.