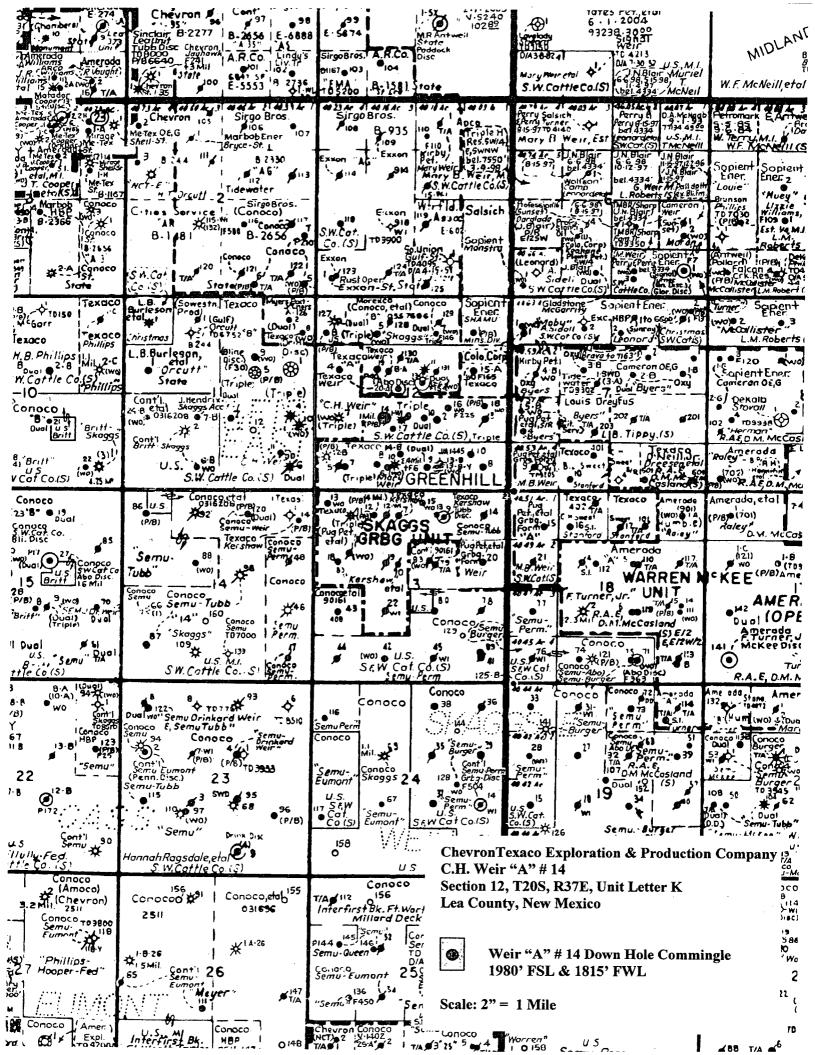

C.H. WEIR 'A' # 14 (1980' FSL & 1815' FWL, S-12-T20S-R37E), Lea County, New Mexico.

| Pool Name      | Perfs         | Zone       | Pool Code |
|----------------|---------------|------------|-----------|
| Monument; Tubb | 6360' – 6451' | Upper zone | 47090     |
| Skaggs; Abo/SH | 7010' – 7581' | Lower zone | 85410     |

ChevronTexaco is the operator of this well with a 75% ownership, and Geodyne Resources, holds the remaining 25%. The WIO and the Royalty interest Owners are the same in both zones, and commingling will not reduce the actual commercial value of the gas sold from the C.H.Weir A # 14, as can be seen on the attached Request for Exception to Rule 303-A. The production will be allocated using monthly well test. Included with the attachments, is the OCD C103 for the proposed workover, as well as the current and proposed wellbore diagrams, well test for each zone, a plat, production curve, and OCD forms, C107 and C102's for each reservoir.