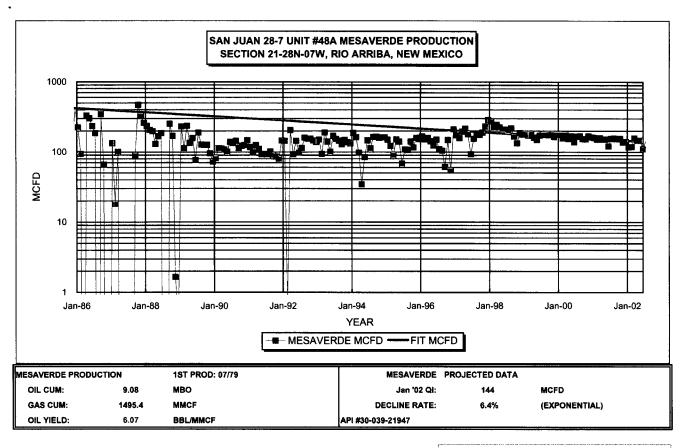

#### PRODUCTION FORECAST FOR SUBTRACTION METHOD COMMINGLE ALLOCATION

NOTE: Current decline rate is approximately 6.4%/year. This rate is expected to continue for the duration of the well based on production trends observed during the life of this well.