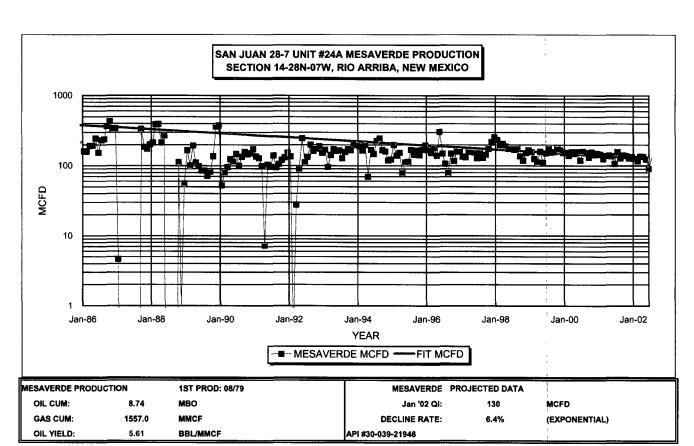

٠.

and a support of a provide state of the second 
l

|                                                                                          |      | MID-YEAR  | MID-YEA   |
|------------------------------------------------------------------------------------------|------|-----------|-----------|
| PRODUCTION FORECAST FOR SUBTRACTION METHOD COMMINGLE ALLOCATION                          | YEAR | AVG. MCFD | AVG. BOPI |
|                                                                                          | 2002 | 126       | 0.        |
| NOTE: Current decline rate is approximately 6.4%/year. This rate is expected to continue | 2003 | 118       | 0.1       |
| for the duration of the well based on production trends observed during the life         | 2004 | 111       | 0.        |
| of this well.                                                                            | 2005 | 104       | 0.        |
| Production data from PEEP:                                                               | 2006 | 97        | 0.        |
|                                                                                          | 2007 | 91        | 0.        |
|                                                                                          | 2008 | 85        | 0.        |
|                                                                                          | 2009 | 79        | 0.4       |
|                                                                                          | 2010 | 74        | 0.        |
|                                                                                          | 2011 | 70        | 0.        |
|                                                                                          | 2012 | 65        | 0.        |
|                                                                                          | 2013 | 61        | 0.        |
|                                                                                          | 2014 | 57        | 0.        |
|                                                                                          | 2015 | 53        | 0.        |
|                                                                                          | 2016 | 50        | 0.        |
|                                                                                          | 2017 | 47        | 0.        |
|                                                                                          | 2018 | 44        | 0.        |
|                                                                                          | 2019 | 41        | 0.        |
|                                                                                          | 2020 | 38        | 0.        |
|                                                                                          | 2021 | · 36      | 0.        |
|                                                                                          | 2022 | 34        | 0.        |
|                                                                                          | 2023 | 31        | 0.        |
|                                                                                          | 2024 | 29        | 0.        |
|                                                                                          | 2025 | 28        | 0.        |
|                                                                                          | 2026 | 26        | 0.        |
|                                                                                          | 2027 | 24        | 0.        |
|                                                                                          | 2028 | 23        | 0.        |
|                                                                                          | 2029 | 21        | 0.        |
|                                                                                          | 2030 | 20        | 0.        |
|                                                                                          | 2031 | , 19      | 0.        |
|                                                                                          | 2032 | 17        | 0.1       |