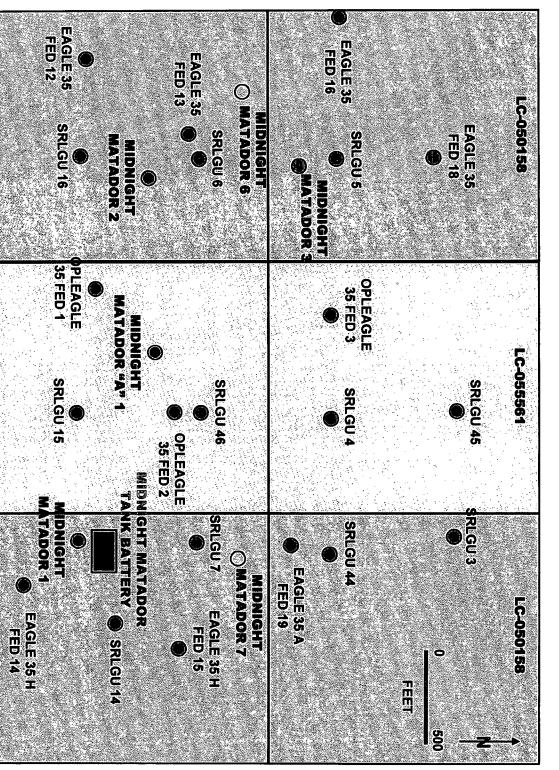

## Located in Sec. 35 17S 27E

4

# FAIRWAY RESOURCES OPERATING, LLC LEASE PLAT

## Fairway Resources Operating, LLC Producing Formations Per Lease Plat

Well

**Producing Formation** 

| Eagle 35 A Fed 19      | Yeso       |  |  |  |
|------------------------|------------|--|--|--|
| Eagle 35 Fed 12        | Yeso       |  |  |  |
| Eagle 35 Fed 13        | Yeso       |  |  |  |
| Eagle 35 Fed 16        | Yeso       |  |  |  |
| Eagle 35 Fed 18        | Yeso       |  |  |  |
| Eagle 35 H Fed 14      | Yeso       |  |  |  |
| Eagle 35 H Fed 15      | Yeso       |  |  |  |
| Midnight Matador "A" 1 | San Andres |  |  |  |
| Midnight Matador 1     | San Andres |  |  |  |
| Midnight Matador 2     | San Andres |  |  |  |
| Midnight Matador 3     | San Andres |  |  |  |
| Midnight Matador 6     | San Andres |  |  |  |
| Midnight Matador 7     | San Andres |  |  |  |
| OPL Eagle 35 Fed 1     | Yeso       |  |  |  |
| OPL Eagle 35 Fed 2     | Yeso       |  |  |  |
| OPL Eagle 35 Fed 3     | Yeso       |  |  |  |
| SRLGU 14               | Grayburg   |  |  |  |
| SRLGU 15               | Grayburg   |  |  |  |
| SRLGU 16               | Grayburg   |  |  |  |
| SRLGU 3                | Grayburg   |  |  |  |
| SRLGU 4                | Grayburg   |  |  |  |
| SRLGU 44               | Grayburg   |  |  |  |
| SRLGU 45               | Grayburg   |  |  |  |
| SRLGU 46               | Grayburg   |  |  |  |
| SRLGU 5                | Grayburg   |  |  |  |
| SRLGU 6                | Grayburg   |  |  |  |
| SRLGU 7                | Grayburg   |  |  |  |
|                        |            |  |  |  |