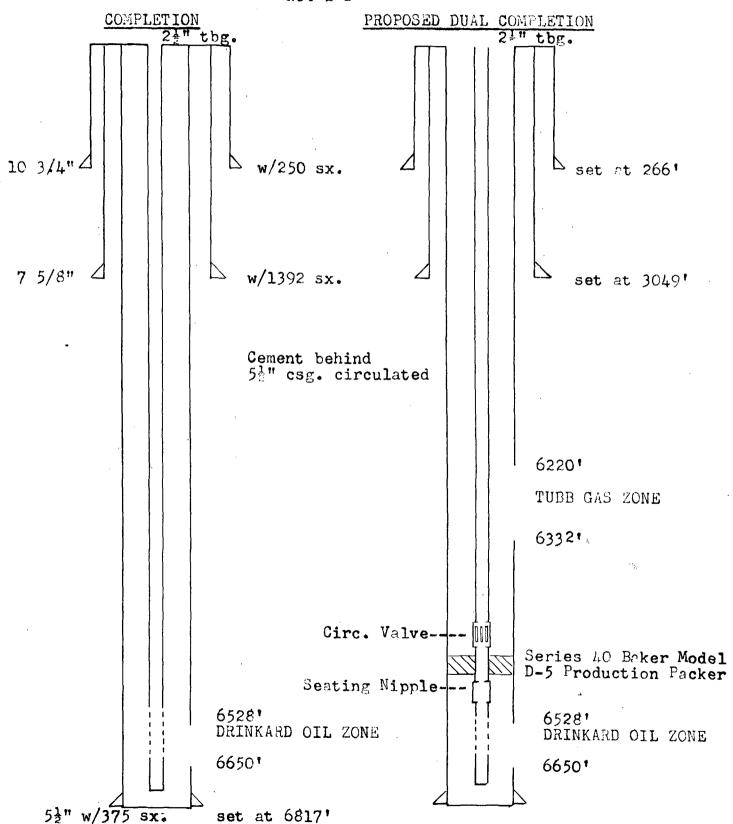

- 1. Applicant is operator for the NMFU of the Lockhart "B" lease which includes, among other lands, the N/2 and SE/4 of Section 11, T21S, R37E, Lea County, New Mexico.
- 2. Applicant drilled and completed on September 8, 1951, its Well No. 2-D on said lease producing from the Drinkard formation.
- 3. Applicant proposes to open the Tubb section in said well and produce Tubb gas through the casing-tubing annulus while producing the Drinkard oil through the tubing. Separation of fluids from the two pools will be effected by means of appropriate packers. A diagrammatic sketch of the proposed dual completion is attached hereto, showing the formations involved, perforations present and proposed, approximate location of packer, and other information

pertinent to the dual completion.

- 4. The well will be equipped in such a manner that there will be no commingling of fluids from the two common sources of supply and that each of them can be tested separately in the well, as required by the Commission.
- 5. Approval of the proposed dual completion will be in the interests of conservation and will serve to prevent waste and protect correlative rights.
- 6. It is proposed to dedicate the NW/4 of said Section 11 to said well for the formation of a 160-acre unit for production of gas from the Tubb Gas Pool. Said unit will conform in all respects to a standard unit except that the well is located 330 feet from the nearest outer boundary of the proposed unit. A plat is attached hereto, showing the proposed unit, well location, and offset ownership.
- 7. Approval of a non-standard location is necessitated by the recompletion of a well previously drilled to another horizon.
- 8. Approval of an unorthodox location for said well for the production of gas is in the interests of conservation, will prevent waste, prevent the drilling of an unnecessary well, and will protect correlative rights.